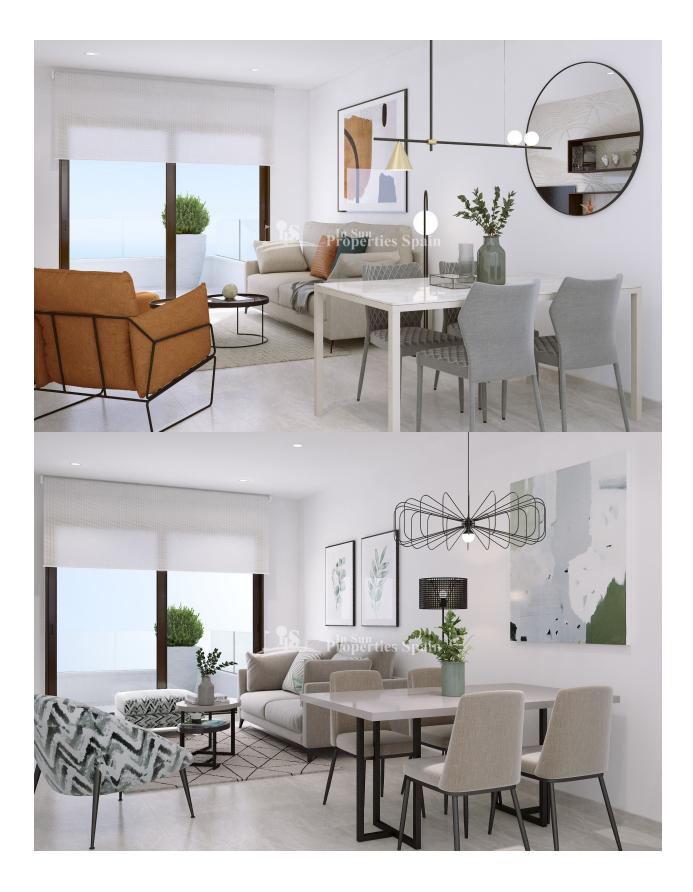

## BESCHRIJVING

**REF: # 9943** 

FANTASTIC COMPLEX RESIDENTIAL OF NEW BUILD APARTMENTS PENTHOUSE IN VILLAMARTIN ORIHUELA COSTA with communal pool. This 72m2 penthouse apartment consists of 2 bedrooms, 1 bathrooms, an open plan kitchen with living room, a 13m2 private terrace and a 43m2 solarium. The communal areas are approximately 3.300 m2 and have WIFI, 2 swimming pools, a Jacuzzi and 2 Petanque courts. This residential consists of 94 apartments and is located in Las Filipinas which is in the area of Villamartin Golf on the Orihuela Costa and has been designed to meet the needs of those looking for a Mediterranean lifestyle in a quiet but well established area close to the sea and all amenities. Villamartin was built around one of the most prestigious golf courses on the Costa Blanca "Villamartín Golf Club" and is home to a cosmopolitan and International with one of the healthiest climates in the world. Just a short distance away you can find four other golf courses such as Las Ramblas, Campoamor, Las Colinas and La Finca. It is also home to some of the best blue flag beaches in the region like La Zenia, Cabo Roig and Campoamor only 5km drive away. The area offers such a