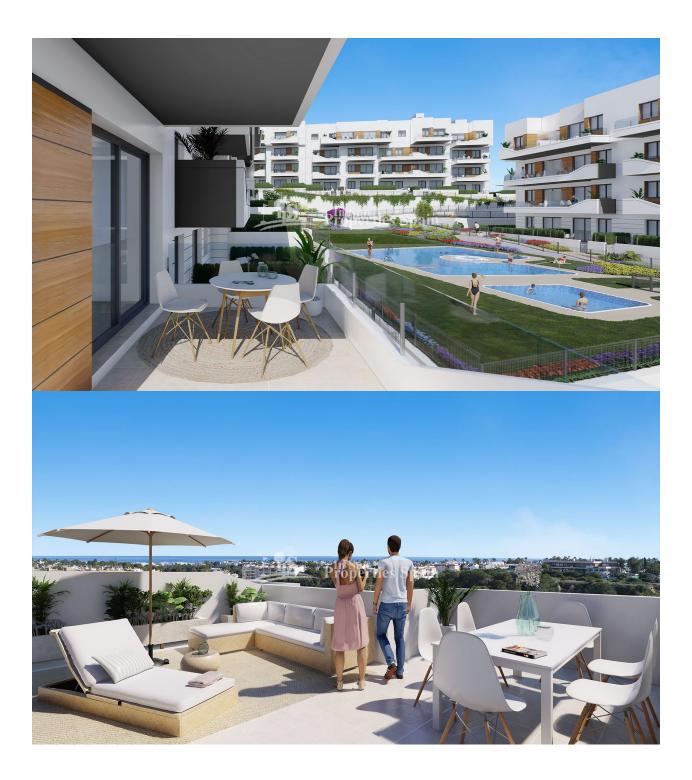

## BESCHRIJVING

**REF: # 9943** 

FANTASTIC COMPLEX RESIDENTIAL OF NEW BUILD APARTMENTS PENTHOUSE IN VILLAMARTIN ORIHUELA COSTA with communal pool. This 72m2 penthouse apartment consists of 2 bedrooms, 1 bathrooms, an open plan kitchen with living room, a 13m2 private terrace and a 43m2 solarium. The communal areas are approximately 3.300 m2 and have WIFI, 2 swimming pools, a Jacuzzi and 2 Petanque courts. This residential consists of 94 apartments and is located in Las Filipinas which is in the area of Villamartin Golf on the Orihuela Costa and has been designed to meet the needs of those looking for a Mediterranean lifestyle in a quiet but well established area close to the sea and all amenities. Villamartin was built around one of the most prestigious golf courses on the Costa Blanca "Villamartín Golf Club" and is home to a cosmopolitan and International with one of the healthiest climates in the world. Just a short distance away you can find four other golf courses such as Las Ramblas, Campoamor, Las Colinas and La Finca. It is also home to some of the best blue flag beaches in the region like La Zenia, Cabo Roig and Campoamor only 5km drive away. The area offers such a

## **ENERGETIC CERTIFIED**

| STIJL       | UITZICHT                                                          | AFSTAND NAAR :                                        | PARKING NEE CARS |
|-------------|-------------------------------------------------------------------|-------------------------------------------------------|------------------|
| Modern      | Panoramisch                                                       | Strand : 5 Km                                         | : 1              |
|             |                                                                   | Vliegveld: 70 Km                                      |                  |
| KEUKEN      | TUIN TERRAS                                                       | EXTRA                                                 |                  |
| Open keuken | <ul><li>Overdekt terras</li><li>Gemeenschappelijke tuin</li></ul> | <ul><li>Buiten jacuzzi</li><li>Inbouwkasten</li></ul> |                  |