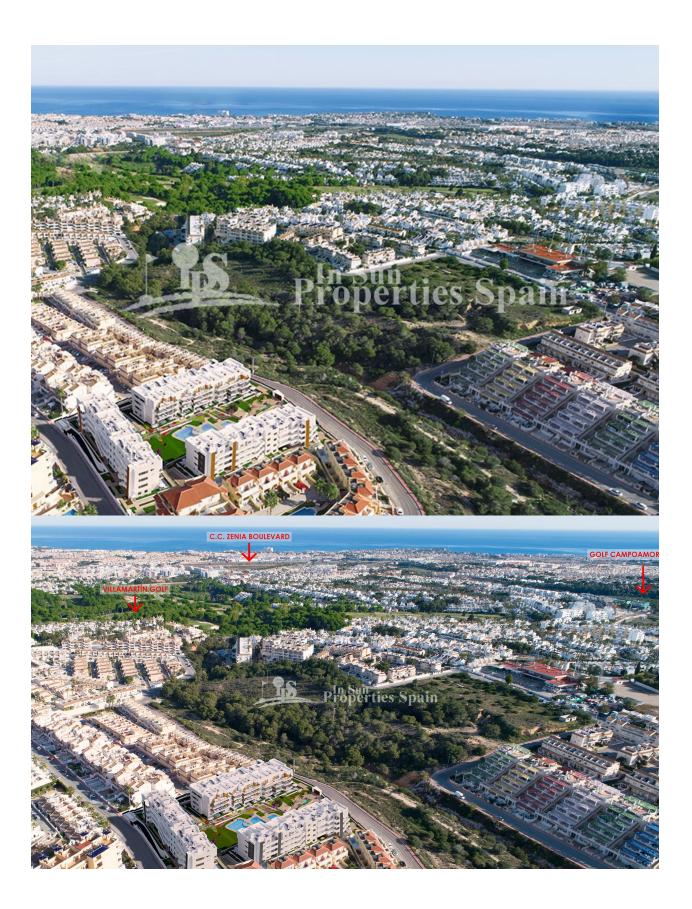

## BESCHRIJVING

**REF: # 9943** 

FANTASTIC COMPLEX RESIDENTIAL OF NEW BUILD APARTMENTS PENTHOUSE IN VILLAMARTIN ORIHUELA COSTA with communal pool. This 72m2 penthouse apartment consists of 2 bedrooms, 1 bathrooms, an open plan kitchen with living room, a 13m2 private terrace and a 43m2 solarium. The communal areas are approximately 3.300 m2 and have WIFI, 2 swimming pools, a Jacuzzi and 2 Petanque courts. This residential consists of 94 apartments and is located in Las Filipinas which is in the area of Villamartin Golf on the Orihuela Costa and has been designed to meet the needs of those looking for a Mediterranean lifestyle in a quiet but well established area close to the sea and all amenities. Villamartin was built around one of the most prestigious golf courses on the Costa Blanca "Villamartín Golf Club" and is home to a cosmopolitan and International with one of the healthiest climates in the world. Just a short distance away you can find four other golf courses such as Las Ramblas, Campoamor, Las Colinas and La Finca. It is also home to some of the best blue flag beaches in the region like La Zenia, Cabo Roig and Campoamor only 5km drive away. The area offers such a

wide range of services including weekly markets, the renowned high standard international school "El Limonar" and the famous "La Zenia Boulevard" centre, the largest of its kind in southern Spain! Situated close to many commercial centres including the well know Villamartin Plaza and La Fuente Centre along with many restaurants, fashion shops, supermarkets, banks, pharmacies and much more that you really are spoilt for choice. The area is not just a golfer's paradise you can find a large range of activities and entertainment for all the family to enjoy, so, whether you are looking for a holiday home, a Golf property or a permanent residence, this development offers everything you could possibly need! The complex is located only 40 minutes from Alicante Airport and 1 hour from Murcia (Corvera) Airport.