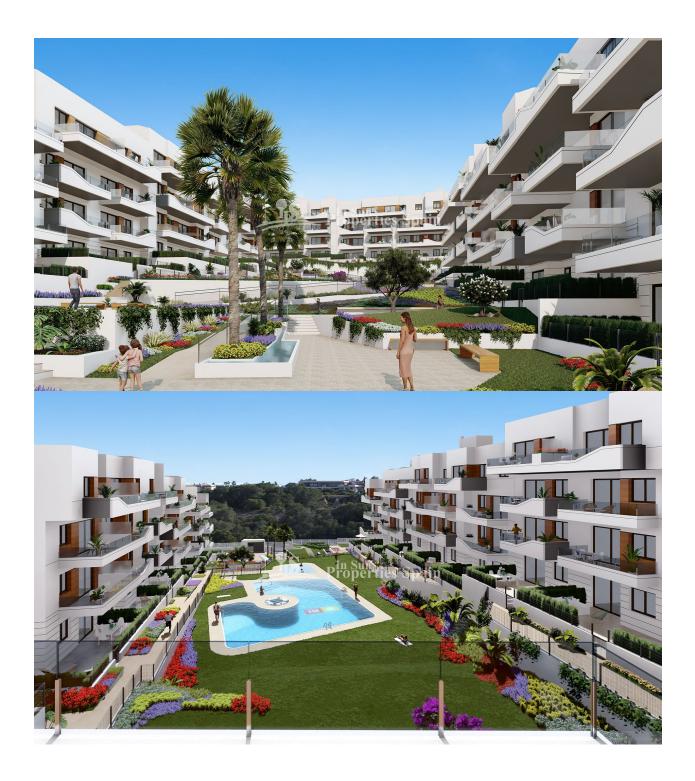

## BESCHRIJVING

**REF: # 9943** 

FANTASTIC COMPLEX RESIDENTIAL OF NEW BUILD APARTMENTS PENTHOUSE IN VILLAMARTIN ORIHUELA COSTA with communal pool. This 72m2 penthouse apartment consists of 2 bedrooms, 1 bathrooms, an open plan kitchen with living room, a 13m2 private terrace and a 43m2 solarium. The communal areas are approximately 3.300 m2 and have WIFI, 2 swimming pools, a Jacuzzi and 2 Petanque courts. This residential consists of 94 apartments and is located in Las Filipinas which is in the area of Villamartin Golf on the Orihuela Costa and has been designed to meet the needs of those looking for a Mediterranean lifestyle in a quiet but well established area close to the sea and all amenities. Villamartin was built around one of the most prestigious golf courses on the Costa Blanca "Villamartín Golf Club" and is home to a cosmopolitan and International with one of the healthiest climates in the world. Just a short distance away you can find four other golf courses such as Las Ramblas, Campoamor, Las Colinas and La Finca. It is also home to some of the best blue flag beaches in the region like La Zenia, Cabo Roig and Campoamor only 5km drive away. The area offers such a

wide range of services including weekly markets, the renowned high standard international school "El Limonar" and the famous "La Zenia Boulevard" centre, the largest of its kind in southern Spain! Situated close to many commercial centres including the well know Villamartin Plaza and La Fuente Centre along with many restaurants, fashion shops, supermarkets, banks, pharmacies and much more that you really are spoilt for choice. The area is not just a golfer's paradise you can find a large range of activities and entertainment for all the family to enjoy, so, whether you are looking for a holiday home, a Golf property or a permanent residence, this development offers everything you could possibly need! The complex is located only 40 minutes from Alicante Airport and 1 hour from Murcia (Corvera) Airport.