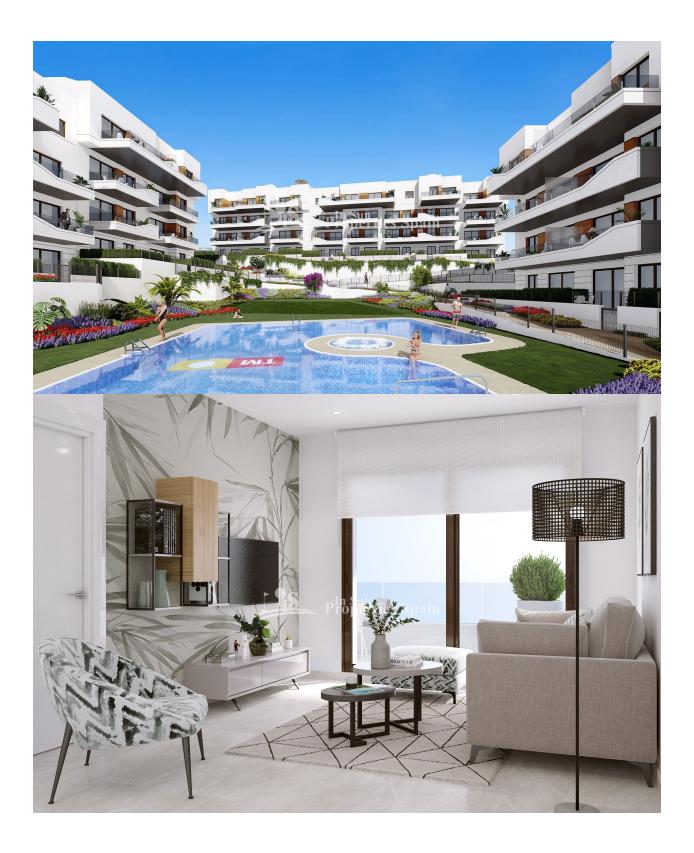

## BESCHRIJVING

**REF: # 9943** 

FANTASTIC COMPLEX RESIDENTIAL OF NEW BUILD APARTMENTS PENTHOUSE IN VILLAMARTIN ORIHUELA COSTA with communal pool. This 72m2 penthouse apartment consists of 2 bedrooms, 1 bathrooms, an open plan kitchen with living room, a 13m2 private terrace and a 43m2 solarium. The communal areas are approximately 3.300 m2 and have WIFI, 2 swimming pools, a Jacuzzi and 2 Petanque courts. This residential consists of 94 apartments and is located in Las Filipinas which is in the area of Villamartin Golf on the Orihuela Costa and has been designed to meet the needs of those looking for a Mediterranean lifestyle in a quiet but well established area close to the sea and all amenities. Villamartin was built around one of the most prestigious golf courses on the Costa Blanca "Villamartín Golf Club" and is home to a cosmopolitan and International with one of the healthiest climates in the world. Just a short distance away you can find four other golf courses such as Las Ramblas, Campoamor, Las Colinas and La Finca. It is also home to some of the best blue flag beaches in the region like La Zenia, Cabo Roig and Campoamor only 5km drive away. The area offers such a

wide range of services including weekly markets, the renowned high standard international school "El Limonar" and the famous "La Zenia Boulevard" centre, the largest of its kind in southern Spain! Situated close to many commercial centres including the well know Villamartin Plaza and La Fuente Centre along with many restaurants, fashion shops, supermarkets, banks, pharmacies and much more that you really are spoilt for choice. The area is not just a golfer's paradise you can find a large range of activities and entertainment for all the family to enjoy, so, whether you are looking for a holiday home, a Golf property or a permanent residence, this development offers everything you could possibly need! The complex is located only 40 minutes from Alicante Airport and 1 hour from Murcia (Corvera) Airport.