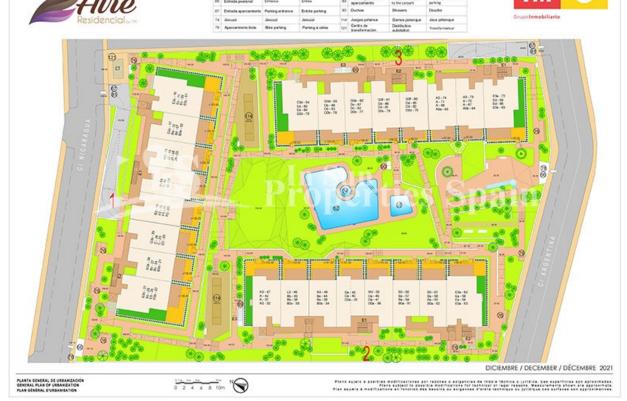

- VeiligheidsdeurLift

|                                                                                                                                        | 9                                       |                     |              |                |                                      |                           | n® SUPERFICIES ÚTILES / FLOOR AREA / SURFACES UTILES                                                                                                                                                                                                                | ТІРО / ТҮРЕ / ТҮРЕ<br>Ва<br>1,20 m <sup>2</sup> |
|----------------------------------------------------------------------------------------------------------------------------------------|-----------------------------------------|---------------------|--------------|----------------|--------------------------------------|---------------------------|---------------------------------------------------------------------------------------------------------------------------------------------------------------------------------------------------------------------------------------------------------------------|-------------------------------------------------|
|                                                                                                                                        |                                         |                     |              |                |                                      |                           | 2 DISTRIBUIDOR / CORRIDOR / CIRCULATION                                                                                                                                                                                                                             | 2,06 m <sup>2</sup>                             |
|                                                                                                                                        | Para Para Para Para Para Para Para Para |                     |              |                |                                      |                           | 8 SALON-COMEDOR-COCINA/LIVING-DINING ROOM- KITCHEN/<br>SALON-SALLE A MANGER- CUISINE                                                                                                                                                                                | 25,21 m <sup>2</sup>                            |
|                                                                                                                                        |                                         |                     |              | -              |                                      |                           | 9 DORMITORIO 1 / BEDROOM 1 / CHAMBRE 1                                                                                                                                                                                                                              | 10,59 m <sup>2</sup>                            |
|                                                                                                                                        |                                         |                     |              |                |                                      |                           | 10 DORMITORIO 2 / BEDROOM 2 / CHAMBRE 2                                                                                                                                                                                                                             | 9,14 m <sup>2</sup>                             |
|                                                                                                                                        | )                                       |                     |              |                |                                      |                           | 12 BAÑO 1 / BATHROOM 1 / SALLE DE BAINS 1                                                                                                                                                                                                                           | 5,08 m²                                         |
|                                                                                                                                        | <b></b>                                 |                     |              |                |                                      |                           | AL SUP. UTILES / TOTAL FLOOR AREA / TOTAL SURFACES UTILES                                                                                                                                                                                                           | 53,28 m²                                        |
|                                                                                                                                        |                                         | 18                  |              |                |                                      | SUP.                      | CONSTRUIDA INTERIOR / BUILT INTERIOR AREA / SURFACE CONSTRUIT                                                                                                                                                                                                       | 53,28 m²<br>E IN 62,80 m²                       |
|                                                                                                                                        |                                         |                     |              |                |                                      |                           | 18 SUP. CONSTRUIDA TERRAZA CUBIERTA 1 / BUILT COVERED 1 /<br>/ SURFACE CONSTRUITE TERRASSE COUVERTE                                                                                                                                                                 | REA 13,51 m <sup>2</sup>                        |
|                                                                                                                                        |                                         |                     | transfer a   |                |                                      | TOTA                      | AL SUP. CONSTRUIDA PRIVADA / TOTAL BUILT PRIVATE AREA / TOTAL<br>FACE COINSTRUITE PRIVATIVE                                                                                                                                                                         | 76,31 m²                                        |
| TIPO/TYPE/TYPE Ba<br>TYPO B& APARTMENT 3: DORMITORIOS + 1 BARO PLANTA 1 Y 2<br>TYPE B& APARTMENT 2: REDROQUES + 1 BARN PREMIER ET DEUX | CONDFLOOR, 0 1 m                        | 3r                  | n            | O TT Plans si  | abject to possible modifications for | technical or legal reason | MARZO / M<br>iss de Indols Honica o jurídica. Las superficies son aproximadas. Cocias y amusiba<br>m. Masuraments down er approximate. Kichen and faminising are for diplay p<br>arte technique ou jurídique. Les suffices son approximatives. Cúsilie et annuellem | rposes only, with no contractual value.         |
|                                                                                                                                        |                                         | 2 Pacing adultos    | Ad.8 pml     | Pacine adultos | 75 Butteres                          | Malborn                   | Belm aut lettes                                                                                                                                                                                                                                                     |                                                 |
|                                                                                                                                        |                                         | 15 Procine industri | Ovidian post | Paces enterts  | 11 Solds approximits                 |                           | TRA                                                                                                                                                                                                                                                                 |                                                 |
|                                                                                                                                        |                                         | In Pages Pages      | Contain both | FIGORE ARTISTS |                                      | recting east              | prote based                                                                                                                                                                                                                                                         |                                                 |
| Aino                                                                                                                                   |                                         | 10 Entrada peatonal | Entrance     | Crose          | 40 Acceso peatonel a                 | Pedintriak access         | Terminile performence                                                                                                                                                                                                                                               |                                                 |