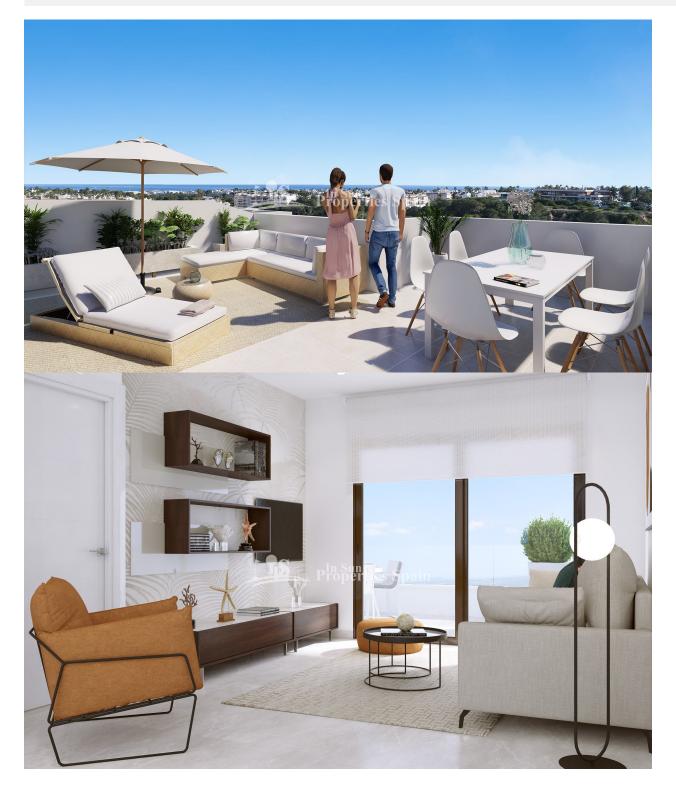

## BESCHRIJVING

**REF: # 9943** 

FANTASTIC COMPLEX RESIDENTIAL OF NEW BUILD APARTMENTS PENTHOUSE IN VILLAMARTIN ORIHUELA COSTA with communal pool. This 72m2 penthouse apartment consists of 2 bedrooms, 1 bathrooms, an open plan kitchen with living room, a 13m2 private terrace and a 43m2 solarium. The communal areas are approximately 3.300 m2 and have WIFI, 2 swimming pools, a Jacuzzi and 2 Petanque courts. This residential consists of 94 apartments and is located in Las Filipinas which is in the area of Villamartin Golf on the Orihuela Costa and has been designed to meet the needs of those looking for a Mediterranean lifestyle in a quiet but well established area close to the sea and all amenities. Villamartin was built around one of the most prestigious golf courses on the Costa Blanca "Villamartín Golf Club" and is home to a cosmopolitan and International with one of the healthiest climates in the world. Just a short distance away you can find four other golf courses such as Las Ramblas, Campoamor, Las Colinas and La Finca. It is also home to some of the best blue flag beaches in the region like La Zenia, Cabo Roig and Campoamor only 5km drive away. The area offers such a