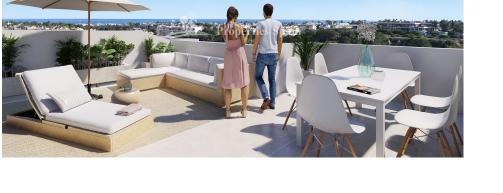

## BESCHRIJVING

**REF: # 9943** 

FANTASTIC COMPLEX RESIDENTIAL OF NEW BUILD APARTMENTS PENTHOUSE IN VILLAMARTIN ORIHUELA COSTA with communal pool. This 72m2 penthouse apartment consists of 2 bedrooms, 1 bathrooms, an open plan kitchen with living room, a 13m2 private terrace and a 43m2 solarium. The communal areas are approximately 3.300 m2 and have WIFI, 2 swimming pools, a Jacuzzi and 2 Petanque courts. This residential consists of 94 apartments and is located in Las Filipinas which is in the area of Villamartin Golf on the Orihuela Costa and has been designed to meet the needs of those looking for a Mediterranean lifestyle in a quiet but well established area close to the sea and all amenities. Villamartin was built around one of the most prestigious golf courses on the Costa Blanca "Villamartín Golf Club" and is home to a cosmopolitan and International with one of the healthiest climates in the world. Just a short distance away you can find four other golf courses such as Las Ramblas, Campoamor, Las Colinas and La Finca. It is also home to some of the best blue flag beaches in the region like La Zenia, Cabo Roig and Campoamor only 5km drive away. The area offers such a