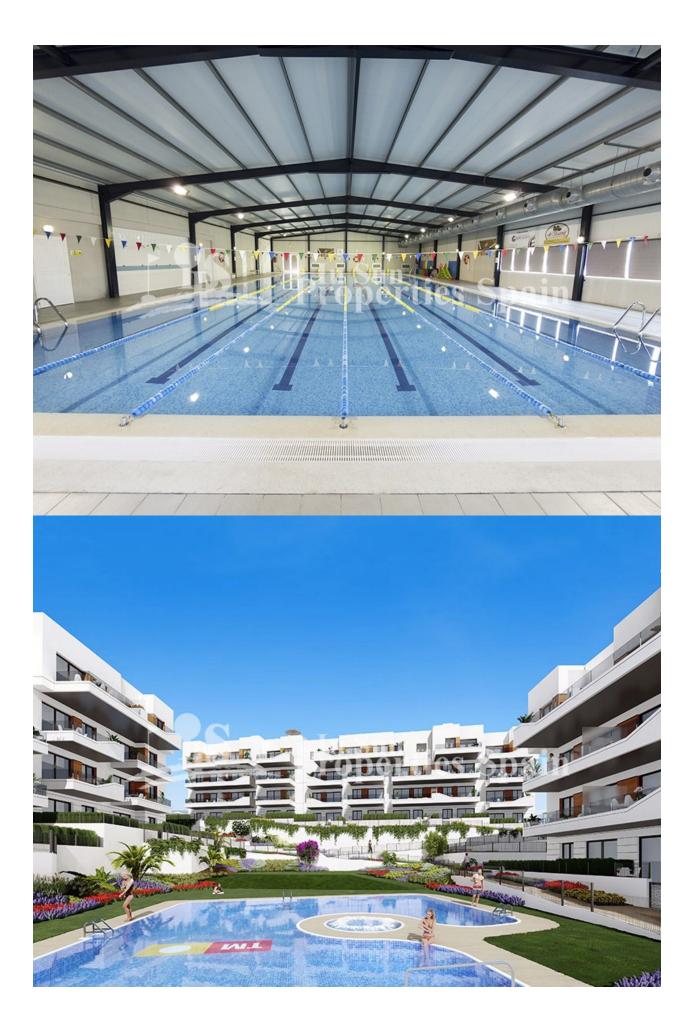

## BESCHRIJVING

**REF: # 9943** 

FANTASTIC COMPLEX RESIDENTIAL OF NEW BUILD APARTMENTS PENTHOUSE IN VILLAMARTIN ORIHUELA COSTA with communal pool. This 72m2 penthouse apartment consists of 2 bedrooms, 1 bathrooms, an open plan kitchen with living room, a 13m2 private terrace and a 43m2 solarium. The communal areas are approximately 3.300 m2 and have WIFI, 2 swimming pools, a Jacuzzi and 2 Petanque courts. This residential consists of 94 apartments and is located in Las Filipinas which is in the area of Villamartin Golf on the Orihuela Costa and has been designed to meet the needs of those looking for a Mediterranean lifestyle in a quiet but well established area close to the sea and all amenities. Villamartin was built around one of the most prestigious golf courses on the Costa Blanca "Villamartín Golf Club" and is home to a cosmopolitan and International with one of the healthiest climates in the world. Just a short distance away you can find four other golf courses such as Las Ramblas, Campoamor, Las Colinas and La Finca. It is also home to some of the best blue flag beaches in the region like La Zenia, Cabo Roig and Campoamor only 5km drive away. The area offers such a