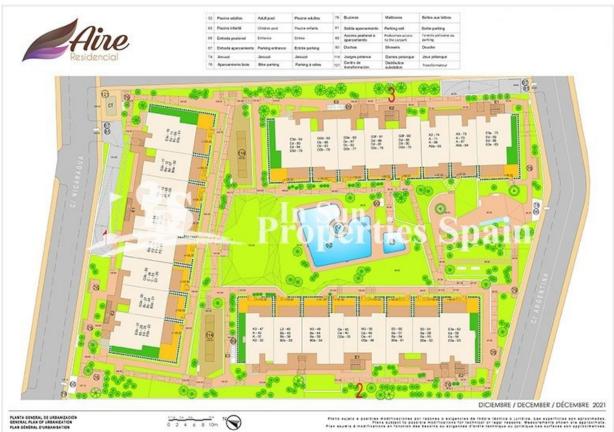

## **BESCHRIJVING**

KEY READY!! FANTASTIC COMPLEX RESIDENTIAL OF NEW BUILD APARTMENTS IN VILLAMARTIN ORIHUELA COSTA with communal pool. This 76m2 apartment consists of 2 bedrooms, 1 bathroom, an open plan kitchen with living room and a 13m2 private terrace. The communal areas are approximately 3.300 m2 and have WIFI, 2 swimming pools, a Jacuzzi and 2 Petangue courts. This residential consists of 94 apartments and is located in Las Filipinas which is in the area of Villamartin Golf on the Orihuela Costa and has been designed to meet the needs of those looking for a Mediterranean lifestyle in a quiet but well established area close to the sea and all amenities. Villamartin was built around one of the most prestigious golf courses on the Costa Blanca "Villamartín Golf Club" and is home to a cosmopolitan and International with one of the healthiest climates in the world. Just a short distance away you can find four other golf courses such as Las Ramblas, Campoamor, Las Colinas and La Finca. It is also home to some of the best blue flag beaches in the region like La Zenia, Cabo Roig and Campoamor only 5km drive away. The area offers such a wide range of