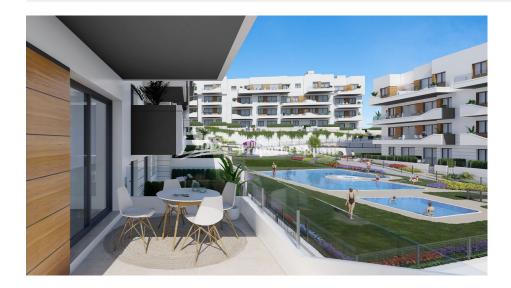

## **BESCHRIJVING**

KEY READY!! FANTASTIC COMPLEX RESIDENTIAL OF NEW BUILD APARTMENTS IN VILLAMARTIN ORIHUELA COSTA with communal pool. This 76m2 apartment consists of 2 bedrooms, 1 bathroom, an open plan kitchen with living room and a 13m2 private terrace. The communal areas are approximately 3.300 m2 and have WIFI, 2 swimming pools, a Jacuzzi and 2 Petangue courts. This residential consists of 94 apartments and is located in Las Filipinas which is in the area of Villamartin Golf on the Orihuela Costa and has been designed to meet the needs of those looking for a Mediterranean lifestyle in a quiet but well established area close to the sea and all amenities. Villamartin was built around one of the most prestigious golf courses on the Costa Blanca "Villamartín Golf Club" and is home to a cosmopolitan and International with one of the healthiest climates in the world. Just a short distance away you can find four other golf courses such as Las Ramblas, Campoamor, Las Colinas and La Finca. It is also home to some of the best blue flag beaches in the region like La Zenia, Cabo Roig and Campoamor only 5km drive away. The area offers such a wide range of