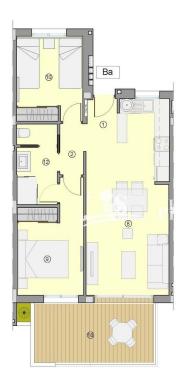

Elektrische poort Gemeenschappelijke tuin

|          | P3        |
|----------|-----------|
|          | P2        |
| BLOQUE 2 | 1 1 1 1 1 |

|                      | SUPERFICIES ÚTILES / FLOOR AREA / SURFACES UTILES                                                | TIPO / TYPE / TYPE   |
|----------------------|--------------------------------------------------------------------------------------------------|----------------------|
| u <sub>5</sub>       |                                                                                                  | Ва                   |
| 1                    | VESTIBULO / HALL / ENTRÉE                                                                        | 1,20 m <sup>2</sup>  |
| 2                    | DISTRIBUIDOR / CORRIDOR / CIRCULATION                                                            | 2,06 m <sup>2</sup>  |
| 8                    | SALON-COMEDOR-COCINA / LIVING-DINING ROOM- KITCHEN /<br>SALON-SALLE A MANGER- CUISINE            | 25,21 m <sup>2</sup> |
| 9                    | DORMITORIO 1 / BEDROOM 1 / CHAMBRE 1                                                             | 10,59 m <sup>2</sup> |
| 10                   | DORMITORIO 2 / BEDROOM 2 / CHAMBRE 2                                                             | 9,14 m <sup>2</sup>  |
| 12                   | BAÑO 1 / BATHROOM 1 / SALLE DE BAINS 1                                                           | 5,08 m²              |
| TOTAL SUI            | P. UTILES / TOTAL FLOOR AREA / TOTAL SURFACES UTILES                                             | 53,28 m²             |
| SUP. CONS<br>TÉRIEUR | STRUIDA INTERIOR / BUILT INTERIOR AREA / SURFACE CONSTRUITE IN                                   | 62,80 m²             |
| 18                   | SUP. CONSTRUIDA TERRAZA CUBIERTA 1 / BUILT COVERED 1 AREA / SURFACE CONSTRUITE TERRASSE COUVERTE | 13,51 m²             |
|                      | P. CONSTRUIDA PRIVADA / TOTAL BUILT PRIVATE AREA / TOTAL                                         | 76,31 m²             |

TIPO/TYPE/TYPE Ba

MARZO / MARCH / MARS 2022

TIPO Ba: APARTAMENTO. 2 DORMITORIOS + 1 BAÑO. PLANTA 1 Y 2.
TYPE Ba: APARTMENT. 2 BEDROOMS + 1 BATHROOM. FIRST AND SECOND FLOOR.
TYPE Ba: APPARTEMENT. 2 CHAMBRES + 1 BAIN. PREMIER ET DEUXIÈME ÉTAGE.