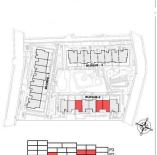

Elektrische poort Gemeenschappelijke tuin

|          | P3        |
|----------|-----------|
|          | P2        |
| BLOQUE 2 | 1 1 1 1 1 |

|                      | SUPERFICIES ÚTILES / FLOOR AREA / SURFACES UTILES                                                | TIPO / TYPE / TYPE   |
|----------------------|--------------------------------------------------------------------------------------------------|----------------------|
| u <sub>5</sub>       |                                                                                                  | Ва                   |
| 1                    | VESTIBULO / HALL / ENTRÉE                                                                        | 1,20 m <sup>2</sup>  |
| 2                    | DISTRIBUIDOR / CORRIDOR / CIRCULATION                                                            | 2,06 m <sup>2</sup>  |
| 8                    | SALON-COMEDOR-COCINA / LIVING-DINING ROOM- KITCHEN /<br>SALON-SALLE A MANGER- CUISINE            | 25,21 m <sup>2</sup> |
| 9                    | DORMITORIO 1 / BEDROOM 1 / CHAMBRE 1                                                             | 10,59 m <sup>2</sup> |
| 10                   | DORMITORIO 2 / BEDROOM 2 / CHAMBRE 2                                                             | 9,14 m <sup>2</sup>  |
| 12                   | BAÑO 1 / BATHROOM 1 / SALLE DE BAINS 1                                                           | 5,08 m²              |
| TOTAL SUI            | P. UTILES / TOTAL FLOOR AREA / TOTAL SURFACES UTILES                                             | 53,28 m²             |
| SUP. CONS<br>TÉRIEUR | STRUIDA INTERIOR / BUILT INTERIOR AREA / SURFACE CONSTRUITE IN                                   | 62,80 m²             |
| 18                   | SUP. CONSTRUIDA TERRAZA CUBIERTA 1 / BUILT COVERED 1 AREA / SURFACE CONSTRUITE TERRASSE COUVERTE | 13,51 m²             |
|                      | P. CONSTRUIDA PRIVADA / TOTAL BUILT PRIVATE AREA / TOTAL                                         | 76,31 m²             |

TIPO/TYPE/TYPE Ba

MARZO / MARCH / MARS 2022

TIPO Ba: APARTAMENTO. 2 DORMITORIOS + 1 BAÑO. PLANTA 1 Y 2.
TYPE Ba: APARTMENT. 2 BEDROOMS + 1 BATHROOM. FIRST AND SECOND FLOOR.
TYPE Ba: APPARTEMENT. 2 CHAMBRES + 1 BAIN. PREMIER ET DEUXIÈME ÉTAGE.