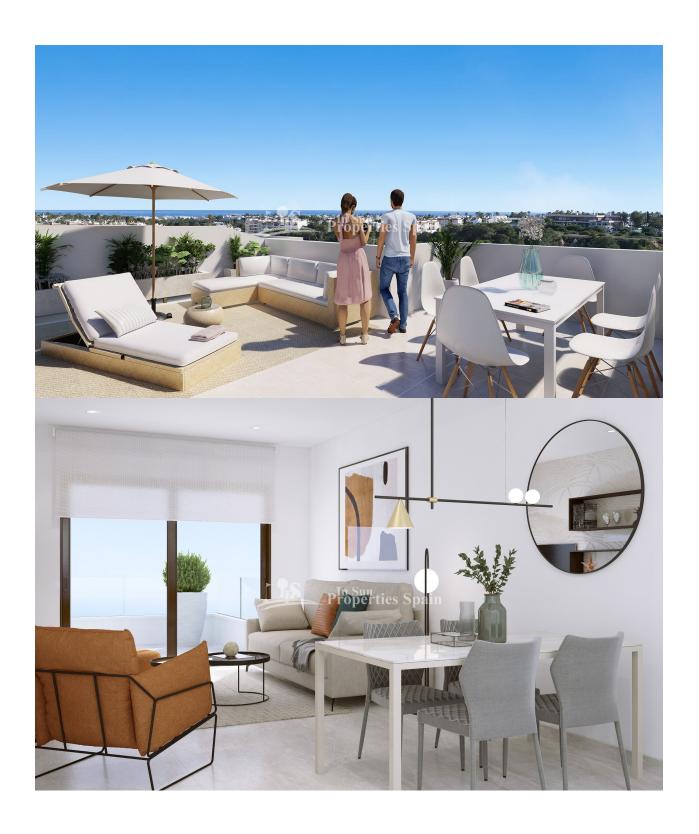

## **BESCHRIJVING**

KEY READY!! FANTASTIC COMPLEX RESIDENTIAL OF NEW BUILD APARTMENTS IN VILLAMARTIN ORIHUELA COSTA with communal pool. This 76m2 apartment consists of 2 bedrooms, 1 bathroom, an open plan kitchen with living room and a 13m2 private terrace. The communal areas are approximately 3.300 m2 and have WIFI, 2 swimming pools, a Jacuzzi and 2 Petangue courts. This residential consists of 94 apartments and is located in Las Filipinas which is in the area of Villamartin Golf on the Orihuela Costa and has been designed to meet the needs of those looking for a Mediterranean lifestyle in a quiet but well established area close to the sea and all amenities. Villamartin was built around one of the most prestigious golf courses on the Costa Blanca "Villamartín Golf Club" and is home to a cosmopolitan and International with one of the healthiest climates in the world. Just a short distance away you can find four other golf courses such as Las Ramblas, Campoamor, Las Colinas and La Finca. It is also home to some of the best blue flag beaches in the region like La Zenia, Cabo Roig and Campoamor only 5km drive away. The area offers such a wide range of