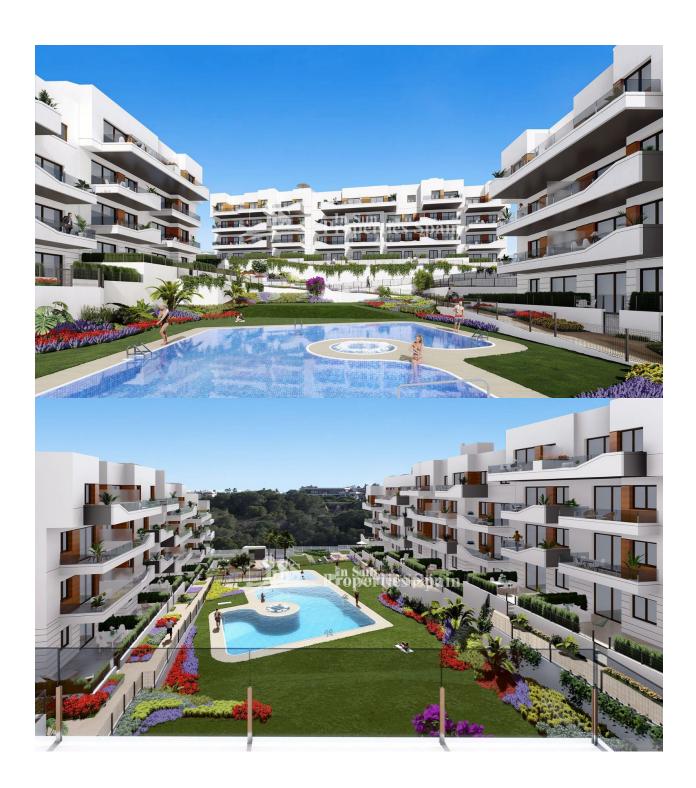

## **BESCHRIJVING**

KEY READY!! FANTASTIC COMPLEX RESIDENTIAL OF NEW BUILD APARTMENTS IN VILLAMARTIN ORIHUELA COSTA with communal pool. This 76m2 apartment consists of 2 bedrooms, 1 bathroom, an open plan kitchen with living room and a 13m2 private terrace. The communal areas are approximately 3.300 m2 and have WIFI, 2 swimming pools, a Jacuzzi and 2 Petangue courts. This residential consists of 94 apartments and is located in Las Filipinas which is in the area of Villamartin Golf on the Orihuela Costa and has been designed to meet the needs of those looking for a Mediterranean lifestyle in a quiet but well established area close to the sea and all amenities. Villamartin was built around one of the most prestigious golf courses on the Costa Blanca "Villamartín Golf Club" and is home to a cosmopolitan and International with one of the healthiest climates in the world. Just a short distance away you can find four other golf courses such as Las Ramblas, Campoamor, Las Colinas and La Finca. It is also home to some of the best blue flag beaches in the region like La Zenia, Cabo Roig and Campoamor only 5km drive away. The area offers such a wide range of