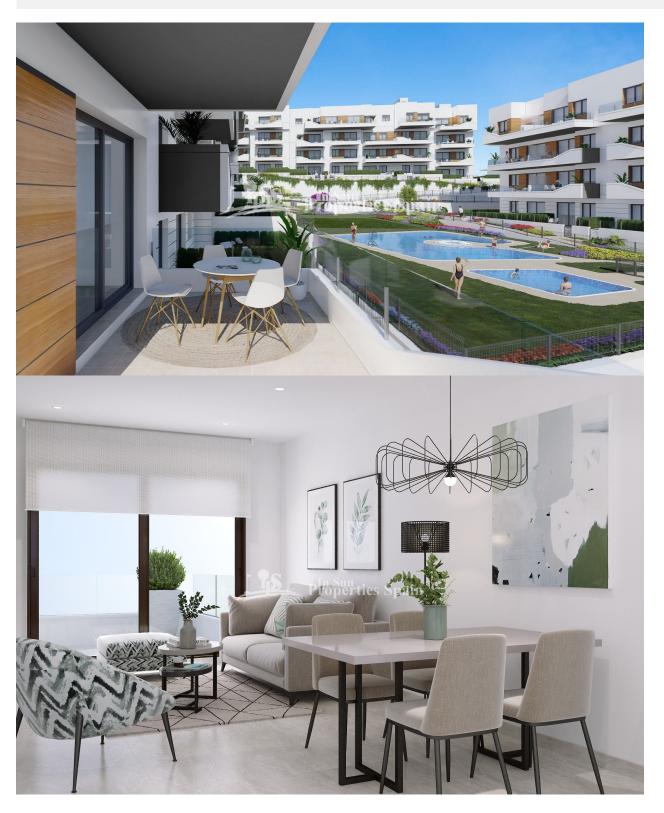

## **BESCHRIJVING**

KEY READY!! FANTASTIC COMPLEX RESIDENTIAL OF NEW BUILD APARTMENTS IN VILLAMARTIN ORIHUELA COSTA with communal pool. This 76m2 apartment consists of 2 bedrooms, 1 bathroom, an open plan kitchen with living room and a 13m2 private terrace. The communal areas are approximately 3.300 m2 and have WIFI, 2 swimming pools, a Jacuzzi and 2 Petangue courts. This residential consists of 94 apartments and is located in Las Filipinas which is in the area of Villamartin Golf on the Orihuela Costa and has been designed to meet the needs of those looking for a Mediterranean lifestyle in a quiet but well established area close to the sea and all amenities. Villamartin was built around one of the most prestigious golf courses on the Costa Blanca "Villamartín Golf Club" and is home to a cosmopolitan and International with one of the healthiest climates in the world. Just a short distance away you can find four other golf courses such as Las Ramblas, Campoamor, Las Colinas and La Finca. It is also home to some of the best blue flag beaches in the region like La Zenia, Cabo Roig and Campoamor only 5km drive away. The area offers such a wide range of