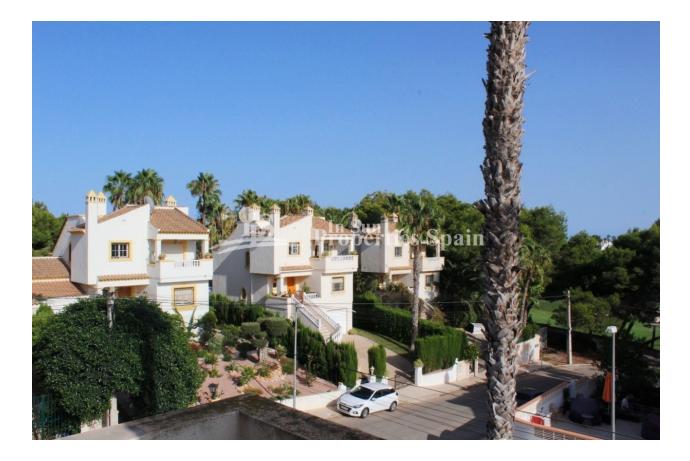

#### BESCHRIJVING

**REF: # 9880** 

いたのいいますいのないというためで、いまで

DETACHED VILLA, VILLAMARTIN GOLF IN URB.SEVILLA. Lovely south-west facing 107m2 detached villa "Brisa" with two/three bedrooms, two bathrooms. The property is set within a 300m2 enclosed plot with an easy-to-maintain 250m2 garden with a carport and the possibility to build your own pool. On the ground floor, you have an open plan lounge with access to a 11m2 Glassed-in terrace, and a dining area (one of the ground floor bedrooms has been converted into a dining area) a bathroom and fully equipped kitchen with utility room, all on the same level. On the first floor, you have the master suite with an en suite bathroom and access to a 33m2 sunny south-facing terrace "a part glazed". The golf standard qualities include; marble floor tiles, alarm, AC, double glazing and fully furnished.! The property is a short walk from the commercial centre's La Fuente, Rioja and Los Dolses and within walking distance to Villamartin Plaza and Golf course. Villamartín offers a wide range of services and for over 40 years has been a golf tourist attraction, as is expected from a residential complex of this standard all

services are fully developed. The area is also known to have one of the healthiest climates in the world. Villamartin is also very close to "La Zenia Boulevard", the largest one in the Alicante region. There are many commercial centers including the well known Villamartin Plaza and La Fuente Centre along with many restaurants, fashion shops, supermarkets, banks, pharmacies etc. Villamartin was built around one of the most prestigious golf courses on the Costa Blanca Villamartín Golf Club, it is home to a Cosmopolitan and International community. Just a couple of minutes drive you will find three other golf courses Campoamor, Las Ramblas, Las Colinas and the sandy beaches of Orihuela Costa. The nearest Airports are Alicante and Murcia Corvera, both approximately 50 minutes away.