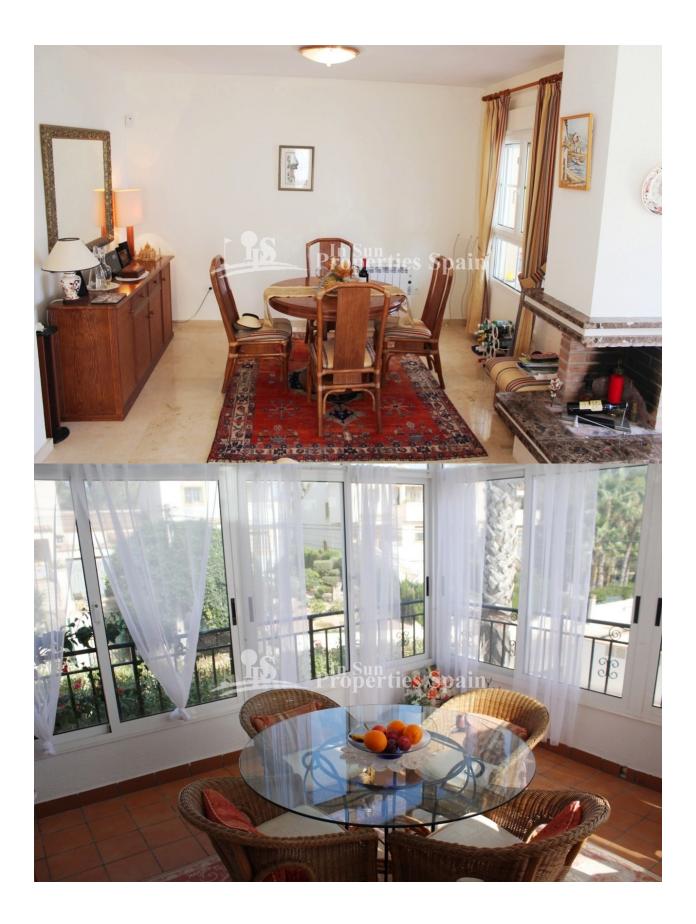

#### BESCHRIJVING

**REF: # 9880** 

いたのいいますいのないというためで、いまで

DETACHED VILLA, VILLAMARTIN GOLF IN URB.SEVILLA. Lovely south-west facing 107m2 detached villa "Brisa" with two/three bedrooms, two bathrooms. The property is set within a 300m2 enclosed plot with an easy-to-maintain 250m2 garden with a carport and the possibility to build your own pool. On the ground floor, you have an open plan lounge with access to a 11m2 Glassed-in terrace, and a dining area (one of the ground floor bedrooms has been converted into a dining area) a bathroom and fully equipped kitchen with utility room, all on the same level. On the first floor, you have the master suite with an en suite bathroom and access to a 33m2 sunny south-facing terrace "a part glazed". The golf standard qualities include; marble floor tiles, alarm, AC, double glazing and fully furnished.! The property is a short walk from the commercial centre's La Fuente, Rioja and Los Dolses and within walking distance to Villamartin Plaza and Golf course. Villamartín offers a wide range of services and for over 40 years has been a golf tourist attraction, as is expected from a residential complex of this standard all

## **ENERGETIC CERTIFIED**

| STIJL                                                     | UITZICHT     | AIRCO                                                                                | AFSTAND NAAR :                                                                                                                                                                                                   |
|-----------------------------------------------------------|--------------|--------------------------------------------------------------------------------------|------------------------------------------------------------------------------------------------------------------------------------------------------------------------------------------------------------------|
| Mediterranean                                             | Panoramisch  | <ul><li>Woonkamer</li><li>Slaapkamers</li></ul>                                      | Strand : 4 Km<br>Vliegveld: 60 Km                                                                                                                                                                                |
| ORIËNTATIE                                                | MEUBELS      | PARKING NEE CARS                                                                     | Centrum : 1 Km BELASTING                                                                                                                                                                                         |
| South west                                                | Gemeubileerd | Garage geen Cars : 1<br>: 1                                                          | : 920 €<br>I.B.I : 323 €                                                                                                                                                                                         |
| ALGEMENE<br>WOONRUIMTE                                    | • Marmer     | KEUKEN                                                                               | TUIN TERRAS                                                                                                                                                                                                      |
| <ul><li> Opslagruimte</li><li> Badkamer ensuite</li></ul> |              | <ul><li> Open keuken</li><li> Ingerichte keuken</li><li> Graniet bovenblad</li></ul> | <ul> <li>Overdekt terras</li> <li>Open terras</li> <li>Buitenverlichting</li> <li>Automatische besproeiing</li> <li>Omheind</li> <li>Stenen muur</li> <li>Privé tuin</li> <li>Gemeenschappelijke tuin</li> </ul> |