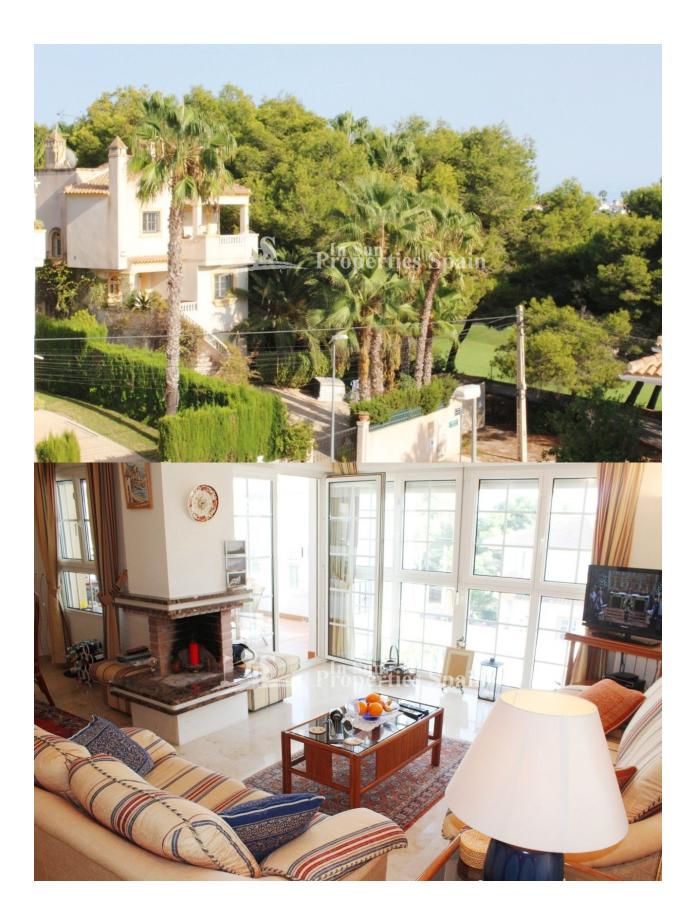

#### BESCHRIJVING

**REF: # 9880** 

いたのいいますいのないというためで、いまで

DETACHED VILLA, VILLAMARTIN GOLF IN URB.SEVILLA. Lovely south-west facing 107m2 detached villa "Brisa" with two/three bedrooms, two bathrooms. The property is set within a 300m2 enclosed plot with an easy-to-maintain 250m2 garden with a carport and the possibility to build your own pool. On the ground floor, you have an open plan lounge with access to a 11m2 Glassed-in terrace, and a dining area (one of the ground floor bedrooms has been converted into a dining area) a bathroom and fully equipped kitchen with utility room, all on the same level. On the first floor, you have the master suite with an en suite bathroom and access to a 33m2 sunny south-facing terrace "a part glazed". The golf standard qualities include; marble floor tiles, alarm, AC, double glazing and fully furnished.! The property is a short walk from the commercial centre's La Fuente, Rioja and Los Dolses and within walking distance to Villamartin Plaza and Golf course. Villamartín offers a wide range of services and for over 40 years has been a golf tourist attraction, as is expected from a residential complex of this standard all

## **ENERGETIC CERTIFIED**

| STIJL                                                     | UITZICHT     | AIRCO                                                                                | AFSTAND NAAR :                                                                                                                                                                                                   |
|-----------------------------------------------------------|--------------|--------------------------------------------------------------------------------------|------------------------------------------------------------------------------------------------------------------------------------------------------------------------------------------------------------------|
| Mediterranean                                             | Panoramisch  | <ul><li>Woonkamer</li><li>Slaapkamers</li></ul>                                      | Strand : 4 Km<br>Vliegveld: 60 Km                                                                                                                                                                                |
| ORIËNTATIE                                                | MEUBELS      | PARKING NEE CARS                                                                     | Centrum : 1 Km BELASTING                                                                                                                                                                                         |
| South west                                                | Gemeubileerd | Garage geen Cars : 1<br>: 1                                                          | : 920 €<br>I.B.I : 323 €                                                                                                                                                                                         |
| ALGEMENE<br>WOONRUIMTE                                    | • Marmer     | KEUKEN                                                                               | TUIN TERRAS                                                                                                                                                                                                      |
| <ul><li> Opslagruimte</li><li> Badkamer ensuite</li></ul> |              | <ul><li> Open keuken</li><li> Ingerichte keuken</li><li> Graniet bovenblad</li></ul> | <ul> <li>Overdekt terras</li> <li>Open terras</li> <li>Buitenverlichting</li> <li>Automatische besproeiing</li> <li>Omheind</li> <li>Stenen muur</li> <li>Privé tuin</li> <li>Gemeenschappelijke tuin</li> </ul> |