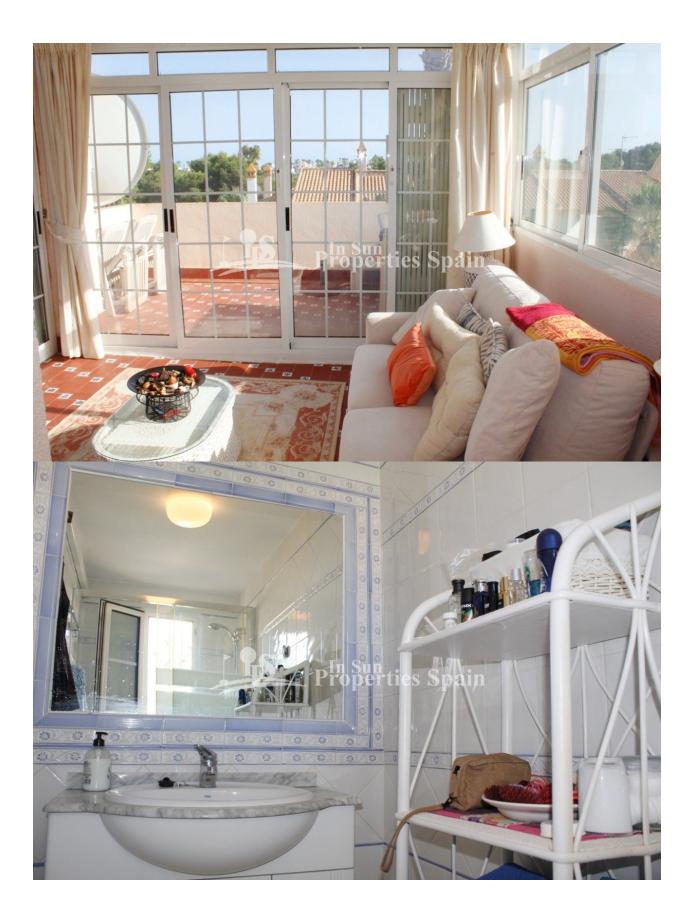

#### BESCHRIJVING

**REF: # 9880** 

いたのいいますいのないというためで、いまで

DETACHED VILLA, VILLAMARTIN GOLF IN URB.SEVILLA. Lovely south-west facing 107m2 detached villa "Brisa" with two/three bedrooms, two bathrooms. The property is set within a 300m2 enclosed plot with an easy-to-maintain 250m2 garden with a carport and the possibility to build your own pool. On the ground floor, you have an open plan lounge with access to a 11m2 Glassed-in terrace, and a dining area (one of the ground floor bedrooms has been converted into a dining area) a bathroom and fully equipped kitchen with utility room, all on the same level. On the first floor, you have the master suite with an en suite bathroom and access to a 33m2 sunny south-facing terrace "a part glazed". The golf standard qualities include; marble floor tiles, alarm, AC, double glazing and fully furnished.! The property is a short walk from the commercial centre's La Fuente, Rioja and Los Dolses and within walking distance to Villamartin Plaza and Golf course. Villamartín offers a wide range of services and for over 40 years has been a golf tourist attraction, as is expected from a residential complex of this standard all