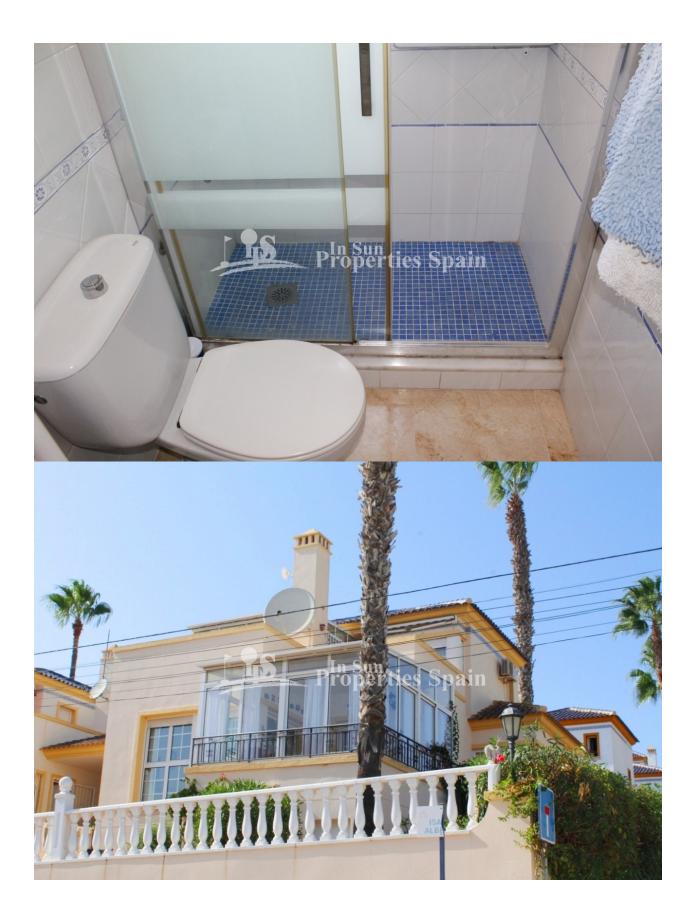

#### BESCHRIJVING

**REF: # 9880** 

いたのいいますいのないというためで、いまで

DETACHED VILLA, VILLAMARTIN GOLF IN URB.SEVILLA. Lovely south-west facing 107m2 detached villa "Brisa" with two/three bedrooms, two bathrooms. The property is set within a 300m2 enclosed plot with an easy-to-maintain 250m2 garden with a carport and the possibility to build your own pool. On the ground floor, you have an open plan lounge with access to a 11m2 Glassed-in terrace, and a dining area (one of the ground floor bedrooms has been converted into a dining area) a bathroom and fully equipped kitchen with utility room, all on the same level. On the first floor, you have the master suite with an en suite bathroom and access to a 33m2 sunny south-facing terrace "a part glazed". The golf standard qualities include; marble floor tiles, alarm, AC, double glazing and fully furnished.! The property is a short walk from the commercial centre's La Fuente, Rioja and Los Dolses and within walking distance to Villamartin Plaza and Golf course. Villamartín offers a wide range of services and for over 40 years has been a golf tourist attraction, as is expected from a residential complex of this standard all