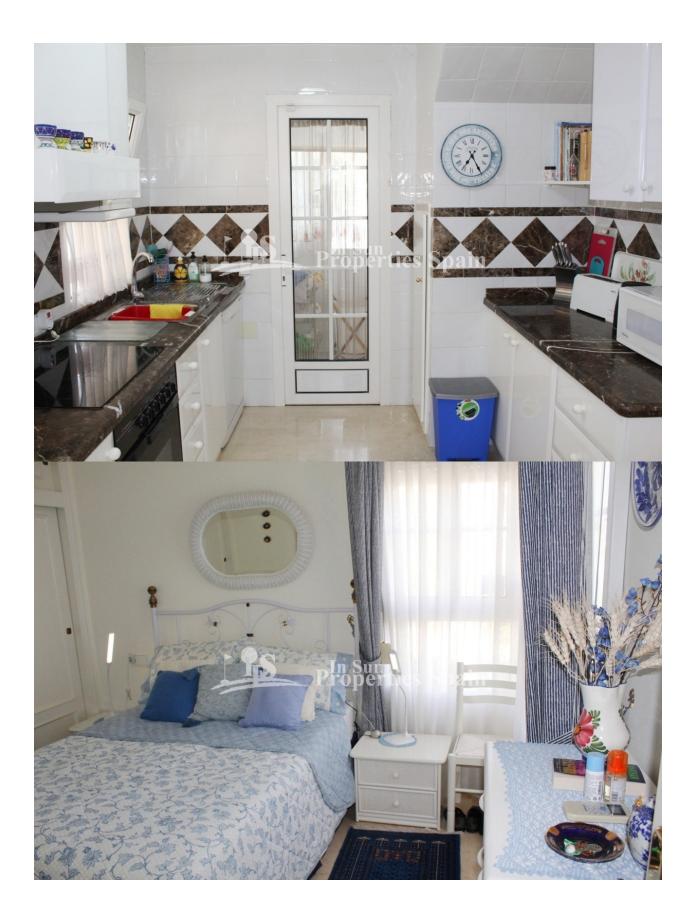

#### BESCHRIJVING

**REF: # 9880** 

いたのいいますいのないというためで、いまで

DETACHED VILLA, VILLAMARTIN GOLF IN URB.SEVILLA. Lovely south-west facing 107m2 detached villa "Brisa" with two/three bedrooms, two bathrooms. The property is set within a 300m2 enclosed plot with an easy-to-maintain 250m2 garden with a carport and the possibility to build your own pool. On the ground floor, you have an open plan lounge with access to a 11m2 Glassed-in terrace, and a dining area (one of the ground floor bedrooms has been converted into a dining area) a bathroom and fully equipped kitchen with utility room, all on the same level. On the first floor, you have the master suite with an en suite bathroom and access to a 33m2 sunny south-facing terrace "a part glazed". The golf standard qualities include; marble floor tiles, alarm, AC, double glazing and fully furnished.! The property is a short walk from the commercial centre's La Fuente, Rioja and Los Dolses and within walking distance to Villamartin Plaza and Golf course. Villamartín offers a wide range of services and for over 40 years has been a golf tourist attraction, as is expected from a residential complex of this standard all