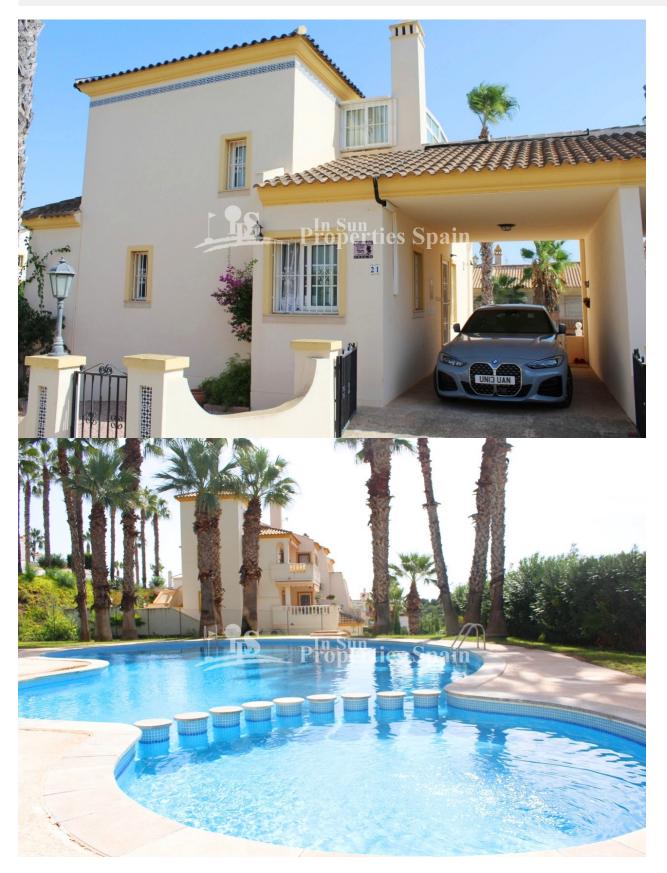

#### BESCHRIJVING

**REF: # 9880** 

いたのいいますいのないというためで、いまで

DETACHED VILLA, VILLAMARTIN GOLF IN URB.SEVILLA. Lovely south-west facing 107m2 detached villa "Brisa" with two/three bedrooms, two bathrooms. The property is set within a 300m2 enclosed plot with an easy-to-maintain 250m2 garden with a carport and the possibility to build your own pool. On the ground floor, you have an open plan lounge with access to a 11m2 Glassed-in terrace, and a dining area (one of the ground floor bedrooms has been converted into a dining area) a bathroom and fully equipped kitchen with utility room, all on the same level. On the first floor, you have the master suite with an en suite bathroom and access to a 33m2 sunny south-facing terrace "a part glazed". The golf standard qualities include; marble floor tiles, alarm, AC, double glazing and fully furnished.! The property is a short walk from the commercial centre's La Fuente, Rioja and Los Dolses and within walking distance to Villamartin Plaza and Golf course. Villamartín offers a wide range of services and for over 40 years has been a golf tourist attraction, as is expected from a residential complex of this standard all

## **ENERGETIC CERTIFIED**

| STIJL                                                     | UITZICHT     | AIRCO                                                                                | AFSTAND NAAR :                                                                                                                                                                                                   |
|-----------------------------------------------------------|--------------|--------------------------------------------------------------------------------------|------------------------------------------------------------------------------------------------------------------------------------------------------------------------------------------------------------------|
| Mediterranean                                             | Panoramisch  | <ul><li>Woonkamer</li><li>Slaapkamers</li></ul>                                      | Strand : 4 Km<br>Vliegveld: 60 Km                                                                                                                                                                                |
| ORIËNTATIE                                                | MEUBELS      | PARKING NEE CARS                                                                     | Centrum : 1 Km BELASTING                                                                                                                                                                                         |
| South west                                                | Gemeubileerd | Garage geen Cars : 1<br>: 1                                                          | : 920 €<br>I.B.I : 323 €                                                                                                                                                                                         |
| ALGEMENE<br>WOONRUIMTE                                    | • Marmer     | KEUKEN                                                                               | TUIN TERRAS                                                                                                                                                                                                      |
| <ul><li> Opslagruimte</li><li> Badkamer ensuite</li></ul> |              | <ul><li> Open keuken</li><li> Ingerichte keuken</li><li> Graniet bovenblad</li></ul> | <ul> <li>Overdekt terras</li> <li>Open terras</li> <li>Buitenverlichting</li> <li>Automatische besproeiing</li> <li>Omheind</li> <li>Stenen muur</li> <li>Privé tuin</li> <li>Gemeenschappelijke tuin</li> </ul> |