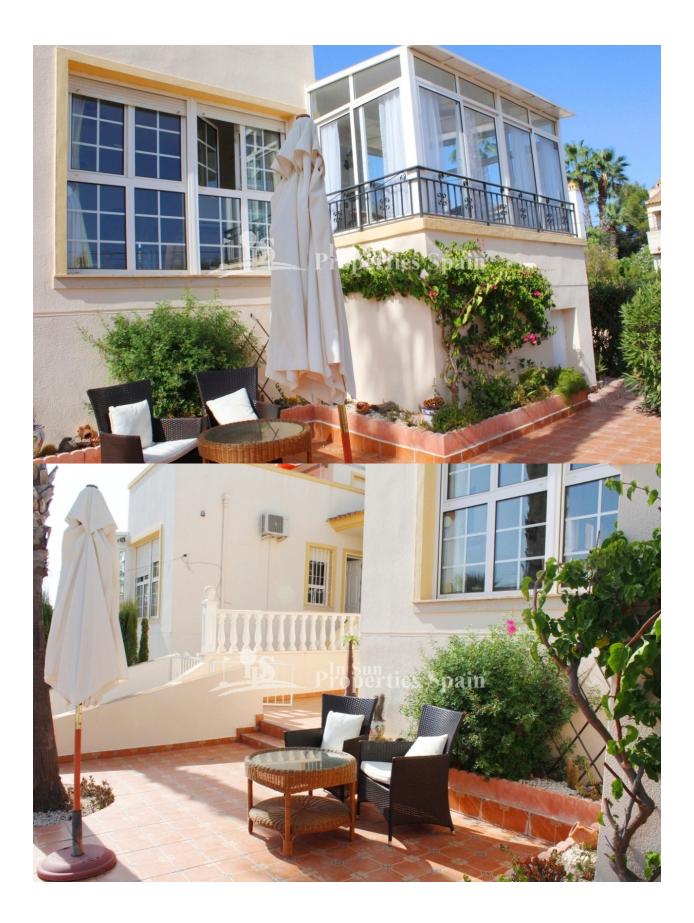

#### BESCHRIJVING

**REF: # 9880** 

いたのいいますいのないというためで、いまで

DETACHED VILLA, VILLAMARTIN GOLF IN URB.SEVILLA. Lovely south-west facing 107m2 detached villa "Brisa" with two/three bedrooms, two bathrooms. The property is set within a 300m2 enclosed plot with an easy-to-maintain 250m2 garden with a carport and the possibility to build your own pool. On the ground floor, you have an open plan lounge with access to a 11m2 Glassed-in terrace, and a dining area (one of the ground floor bedrooms has been converted into a dining area) a bathroom and fully equipped kitchen with utility room, all on the same level. On the first floor, you have the master suite with an en suite bathroom and access to a 33m2 sunny south-facing terrace "a part glazed". The golf standard qualities include; marble floor tiles, alarm, AC, double glazing and fully furnished.! The property is a short walk from the commercial centre's La Fuente, Rioja and Los Dolses and within walking distance to Villamartin Plaza and Golf course. Villamartín offers a wide range of services and for over 40 years has been a golf tourist attraction, as is expected from a residential complex of this standard all