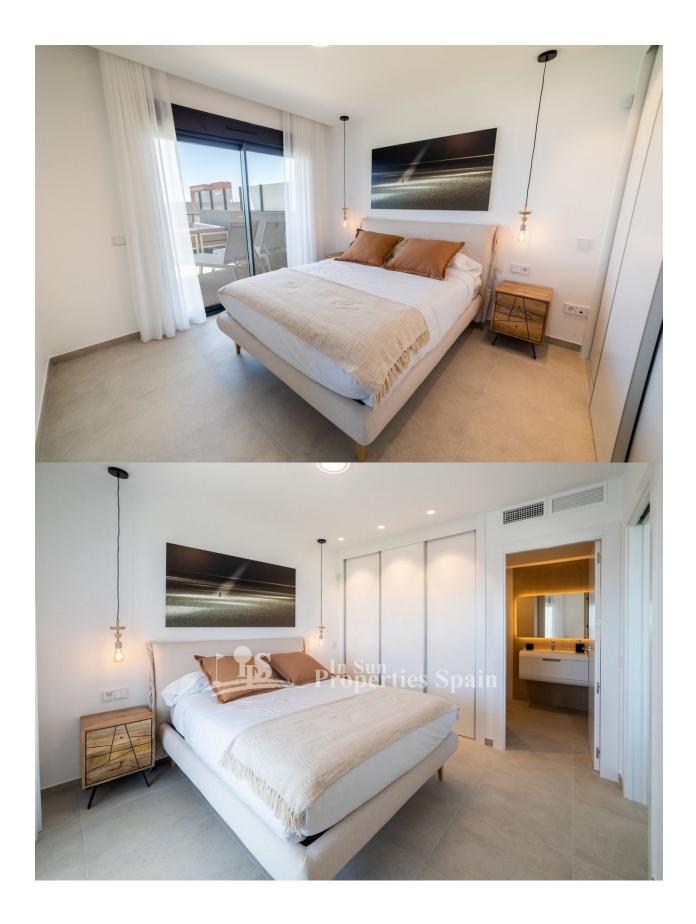

REF: # 9680 ALICANTE (GRAN ALACANT)

| INFO           |                            |
|----------------|----------------------------|
| PRIJS:         | 405.000 €                  |
| TYPE HUIS:     | Appartement                |
| PLAATS:        | Alicante (Gran<br>Alacant) |
| SLAAPKAMERS:   | 3                          |
| Badkamers:     | 2                          |
| Build ( m2 ):  | 96                         |
| Plot ( m2 ):   | -                          |
| Terras ( m2 ): | 30                         |
| Years:         | -                          |
| Floor:         | -                          |
| bericht        | -                          |