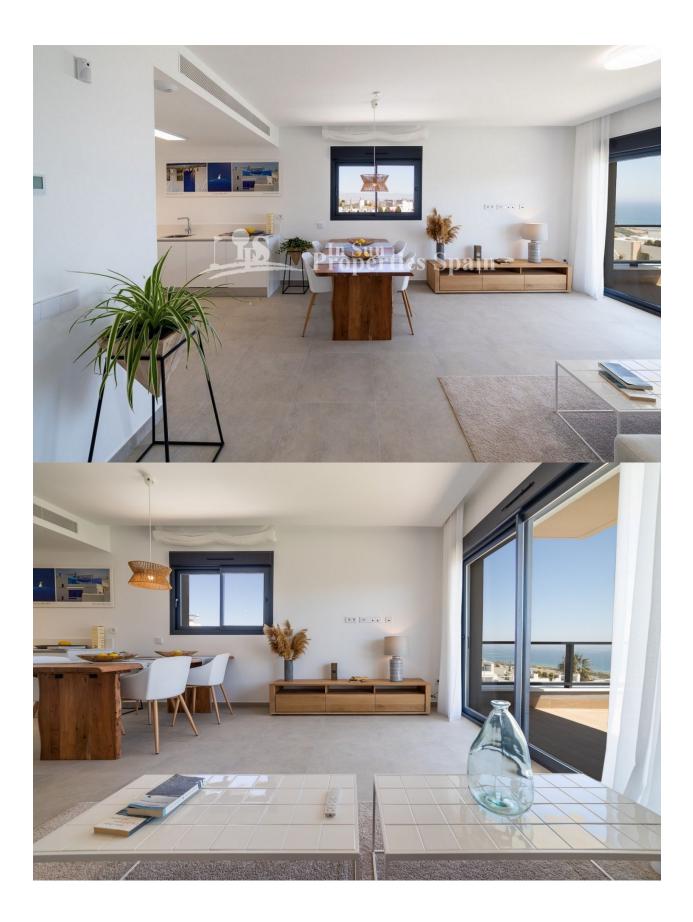

### **BESCHRIJVING**

FABULOUS NEW BUILD APARTMENTS IN SANTA POLA, GRAN ALACANT - only 15 minutes walk to the beach! This 92m2 apartment consists of 3 bedrooms, 2 bathrooms, an 18m2 private terrace with direct access to the blue flag beach of El Carabassi. Built by a developer with over 60 years building homes in Spain, they are one of the best possible choices if you wish to buy a home on the Costa Blanca. The apartment is built to a very high standard on a lovely residential with a pool, private underground parking, storeroom, garden areas, outdoor fitness equipment, parking area for bicycles and a children's play area. The development is just a 15 minutes' walk from the beach at El Carabassi. For golf lovers it's just a 20 minute drive to the Alenda Golf course, 10 minutes to the Plantillo and just 20 minutes to Alicante Golf, to the north of the great port and city of Alicante. To the south of Santa Pola and Torrevieja are numerous golf courses such as the Marquesa and La Finca golf courses. The natural surroundings, a magnificent location between the towns of El Altet and Santa Pola, and the stunning sand dune beaches make the new Iconic apartments perfect for a holiday

home or full-time residence. Alicante Airport is 15 minutes drive away and Murcia (Corvera) just over 1 hour.

# UITZICHT

- Panoramisch
- Zeezicht