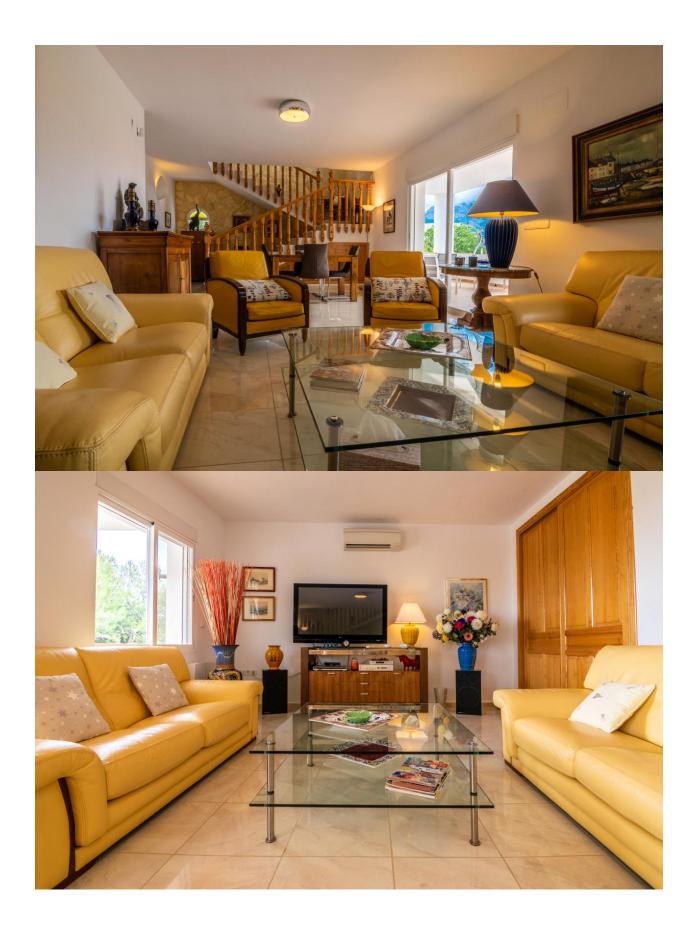

## **BESCHRIJVING**

Magnificent detached villa distributed over 2 floors, on the ground floor consists of a large living room, kitchen, a bedroom and a bathroom, on the first floor we have a guest bedroom with bathroom en suite and the master bedroom very spacious, with bathroom en suite and with access to a private terrace with panoramic views of the sea and Sierra Bernia. It has a garden that requires easy maintenance and a private pool. In the basement there is a large garage for 5 cars that could communicate internally with the main house.