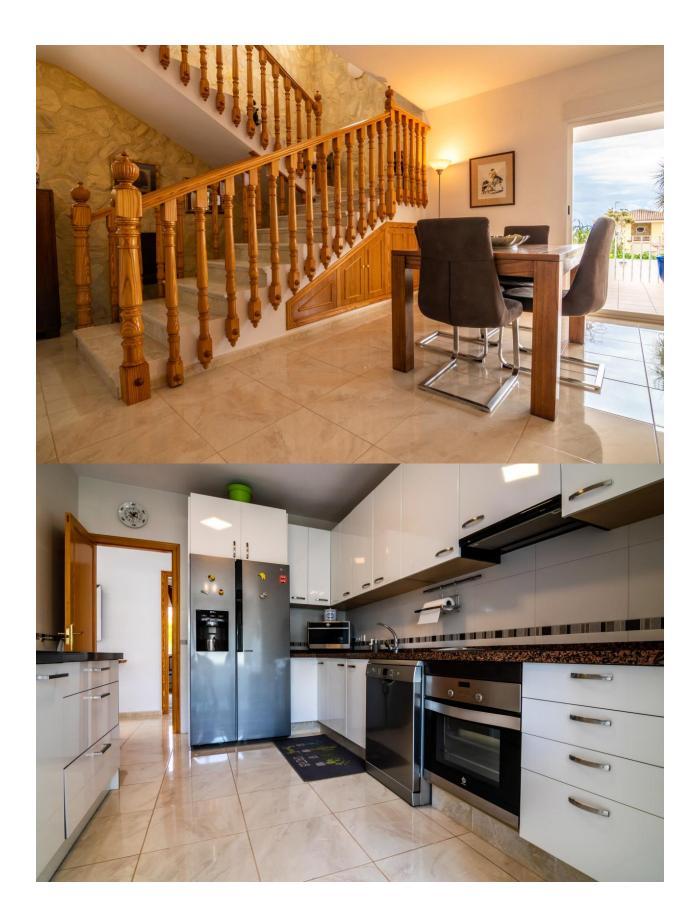

## **BESCHRIJVING**

Magnificent detached villa distributed over 2 floors, on the ground floor consists of a large living room, kitchen, a bedroom and a bathroom, on the first floor we have a guest bedroom with bathroom en suite and the master bedroom very spacious, with bathroom en suite and with access to a private terrace with panoramic views of the sea and Sierra Bernia. It has a garden that requires easy maintenance and a private pool. In the basement there is a large garage for 5 cars that could communicate internally with the main house.