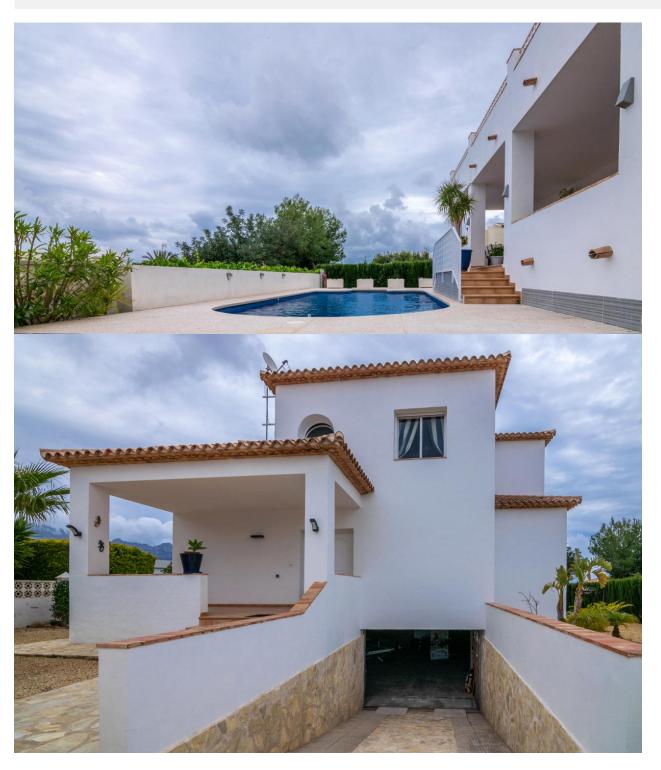

## **BESCHRIJVING**

Magnificent detached villa distributed over 2 floors, on the ground floor consists of a large living room, kitchen, a bedroom and a bathroom, on the first floor we have a guest bedroom with bathroom en suite and the master bedroom very spacious, with bathroom en suite and with access to a private terrace with panoramic views of the sea and Sierra Bernia. It has a garden that requires easy maintenance and a private pool. In the basement there is a large garage for 5 cars that could communicate internally with the main house.