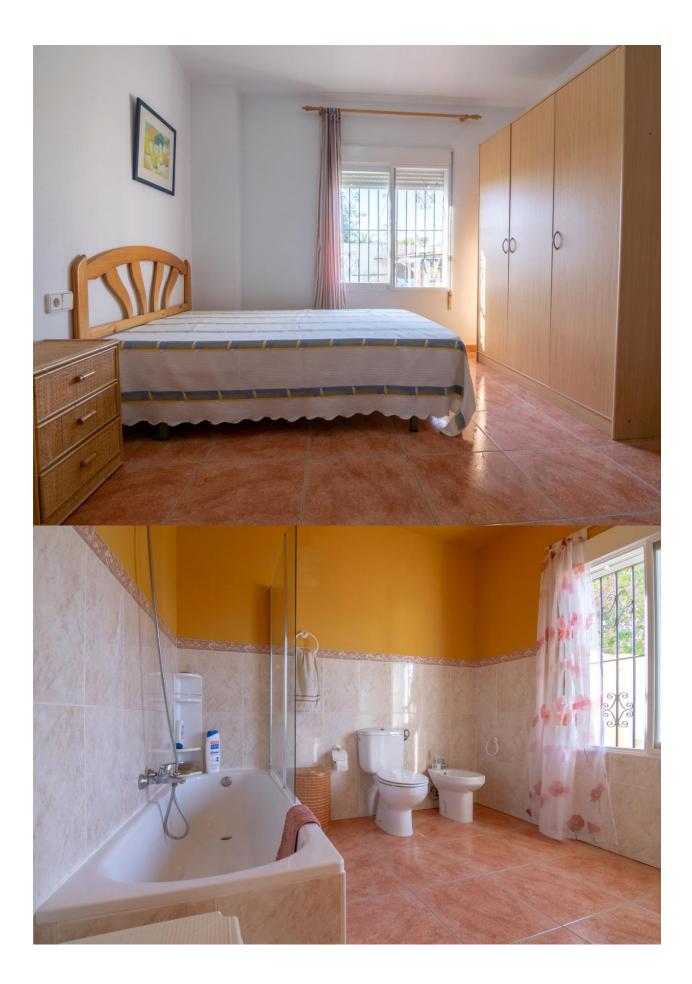

#### BESCHRIJVING

Magnificent rustic style villa distributed on 1 floor. It is located in a very quiet area of Altea and is very sunny since it is south facing. The house has a constructed area of 140 m2, in addition to an attached warehouse which has an area of 80 m2. The house is distributed in a large living room - dining room with fireplace, fully equipped kitchen, 3 bedrooms and 2 bathrooms. On the property there is a parking area for a large number of vehicles. Outside you can enjoy a large pool, a barbecue and a large terrace, as well as multiple green spaces. It is delivered fully furnished.