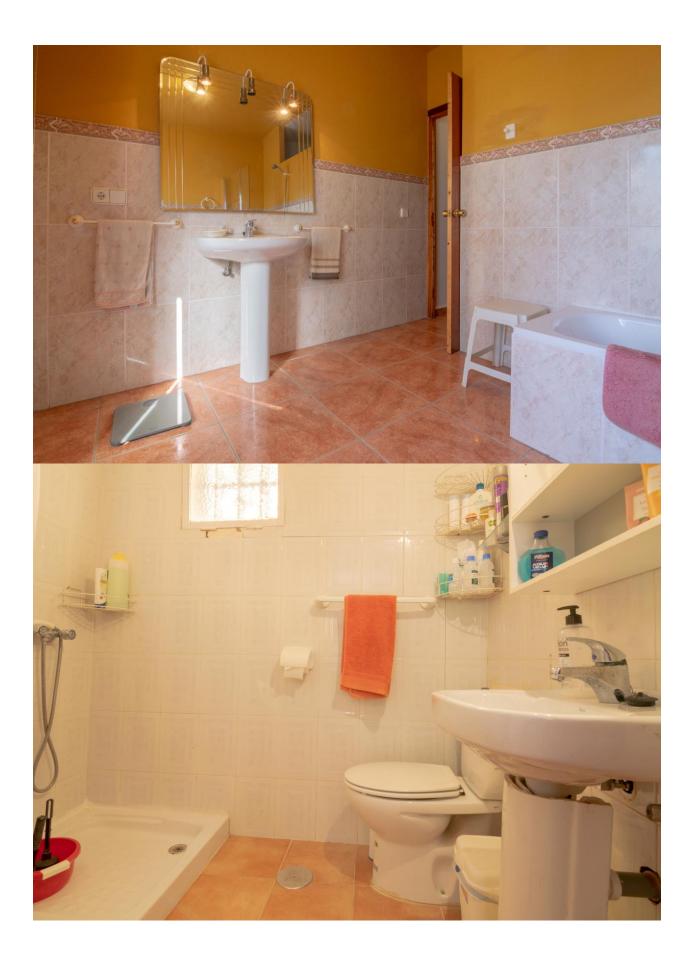

#### BESCHRIJVING

Magnificent rustic style villa distributed on 1 floor. It is located in a very quiet area of Altea and is very sunny since it is south facing. The house has a constructed area of 140 m2, in addition to an attached warehouse which has an area of 80 m2. The house is distributed in a large living room - dining room with fireplace, fully equipped kitchen, 3 bedrooms and 2 bathrooms. On the property there is a parking area for a large number of vehicles. Outside you can enjoy a large pool, a barbecue and a large terrace, as well as multiple green spaces. It is delivered fully furnished.