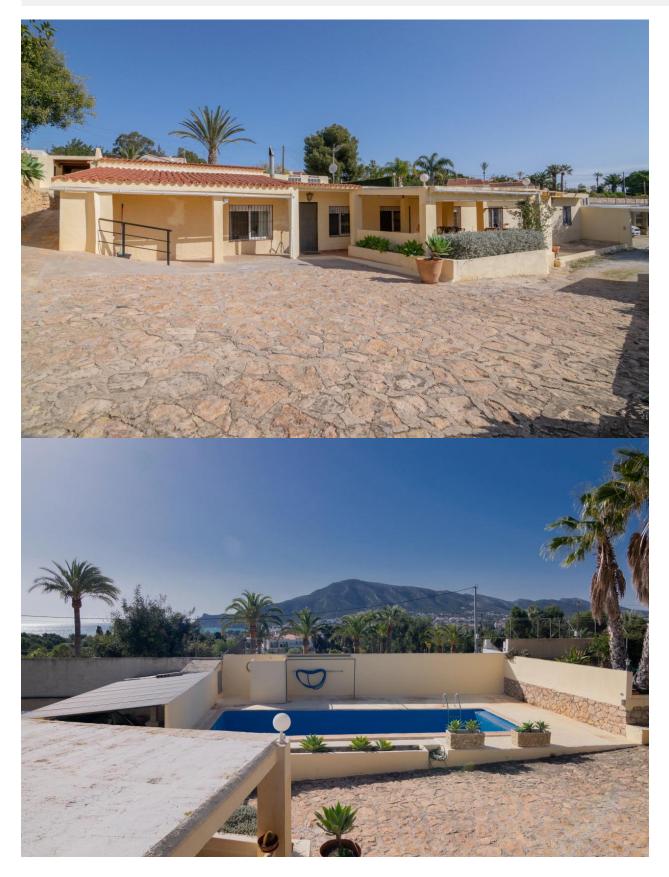

#### BESCHRIJVING

Magnificent rustic style villa distributed on 1 floor. It is located in a very quiet area of Altea and is very sunny since it is south facing. The house has a constructed area of 140 m2, in addition to an attached warehouse which has an area of 80 m2. The house is distributed in a large living room - dining room with fireplace, fully equipped kitchen, 3 bedrooms and 2 bathrooms. On the property there is a parking area for a large number of vehicles. Outside you can enjoy a large pool, a barbecue and a large terrace, as well as multiple green spaces. It is delivered fully furnished.