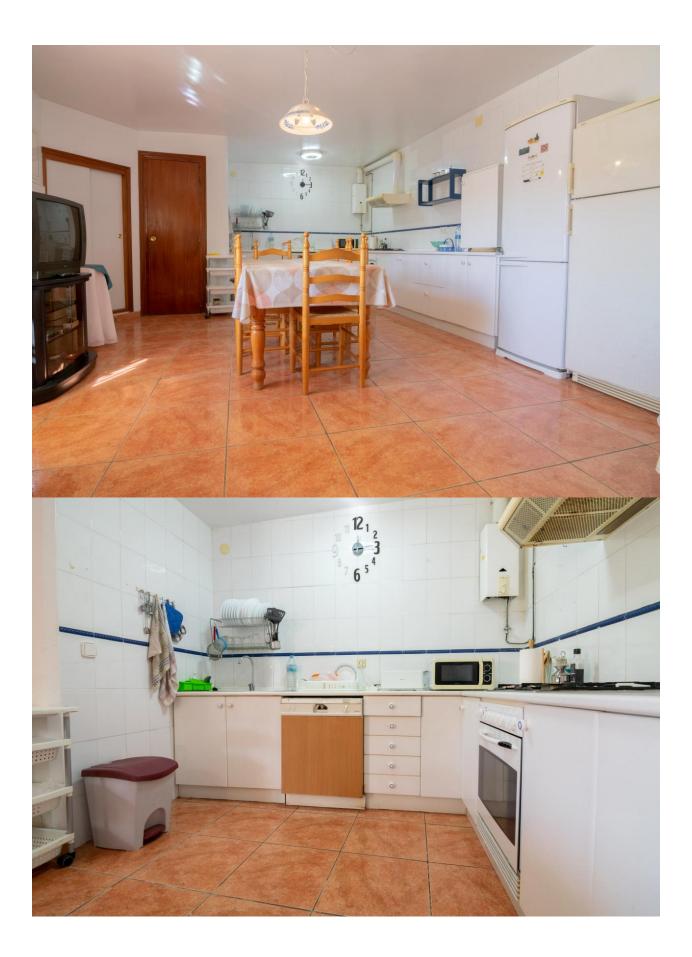

#### BESCHRIJVING

Magnificent rustic style villa distributed on 1 floor. It is located in a very quiet area of Altea and is very sunny since it is south facing. The house has a constructed area of 140 m2, in addition to an attached warehouse which has an area of 80 m2. The house is distributed in a large living room - dining room with fireplace, fully equipped kitchen, 3 bedrooms and 2 bathrooms. On the property there is a parking area for a large number of vehicles. Outside you can enjoy a large pool, a barbecue and a large terrace, as well as multiple green spaces. It is delivered fully furnished.