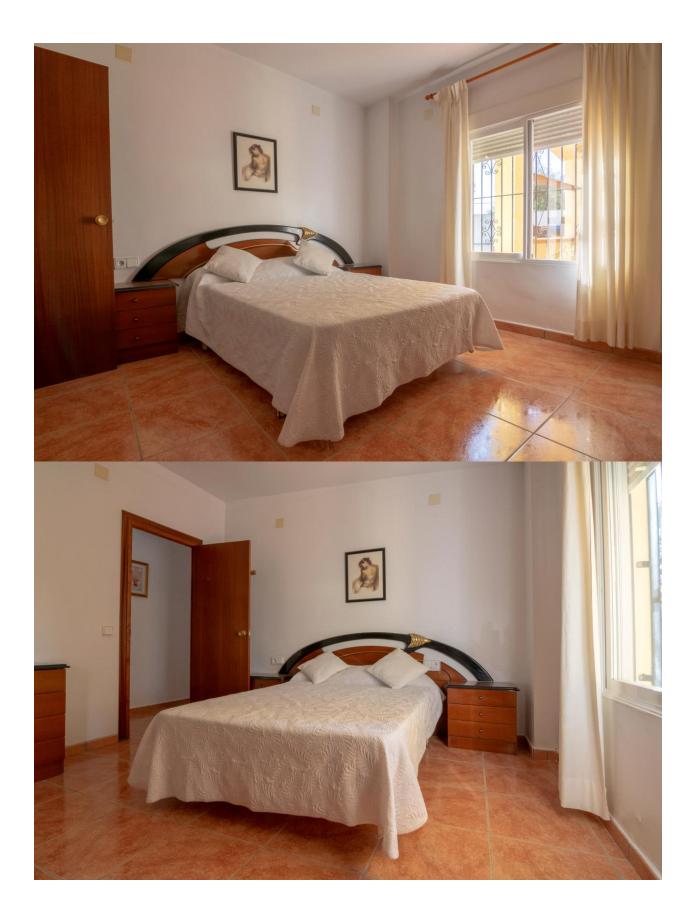

#### BESCHRIJVING

Magnificent rustic style villa distributed on 1 floor. It is located in a very quiet area of Altea and is very sunny since it is south facing. The house has a constructed area of 140 m2, in addition to an attached warehouse which has an area of 80 m2. The house is distributed in a large living room - dining room with fireplace, fully equipped kitchen, 3 bedrooms and 2 bathrooms. On the property there is a parking area for a large number of vehicles. Outside you can enjoy a large pool, a barbecue and a large terrace, as well as multiple green spaces. It is delivered fully furnished.