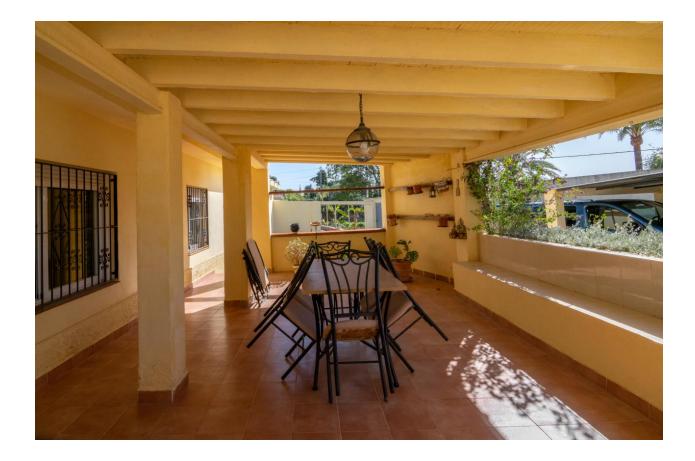

#### BESCHRIJVING

Magnificent rustic style villa distributed on 1 floor. It is located in a very quiet area of Altea and is very sunny since it is south facing. The house has a constructed area of 140 m2, in addition to an attached warehouse which has an area of 80 m2. The house is distributed in a large living room - dining room with fireplace, fully equipped kitchen, 3 bedrooms and 2 bathrooms. On the property there is a parking area for a large number of vehicles. Outside you can enjoy a large pool, a barbecue and a large terrace, as well as multiple green spaces. It is delivered fully furnished.