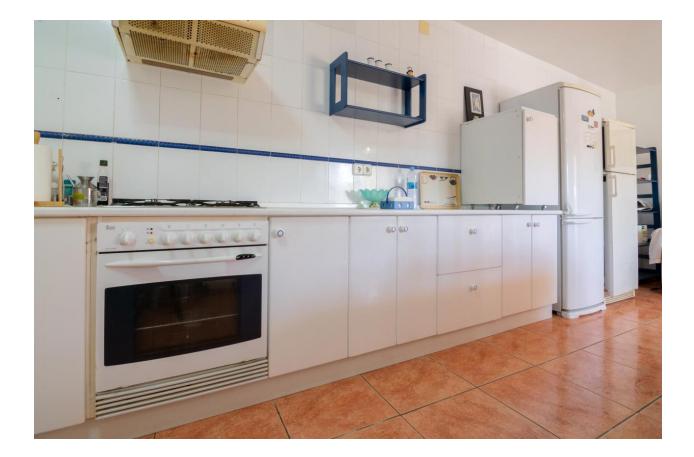

#### BESCHRIJVING

Magnificent rustic style villa distributed on 1 floor. It is located in a very quiet area of Altea and is very sunny since it is south facing. The house has a constructed area of 140 m2, in addition to an attached warehouse which has an area of 80 m2. The house is distributed in a large living room - dining room with fireplace, fully equipped kitchen, 3 bedrooms and 2 bathrooms. On the property there is a parking area for a large number of vehicles. Outside you can enjoy a large pool, a barbecue and a large terrace, as well as multiple green spaces. It is delivered fully furnished.