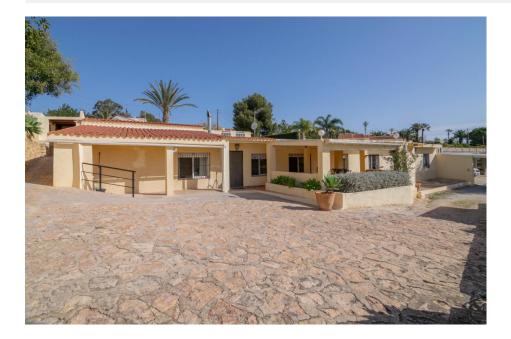

#### BESCHRIJVING

Magnificent rustic style villa distributed on 1 floor. It is located in a very quiet area of Altea and is very sunny since it is south facing. The house has a constructed area of 140 m2, in addition to an attached warehouse which has an area of 80 m2. The house is distributed in a large living room - dining room with fireplace, fully equipped kitchen, 3 bedrooms and 2 bathrooms. On the property there is a parking area for a large number of vehicles. Outside you can enjoy a large pool, a barbecue and a large terrace, as well as multiple green spaces. It is delivered fully furnished.

## PROPERTY GALLERY