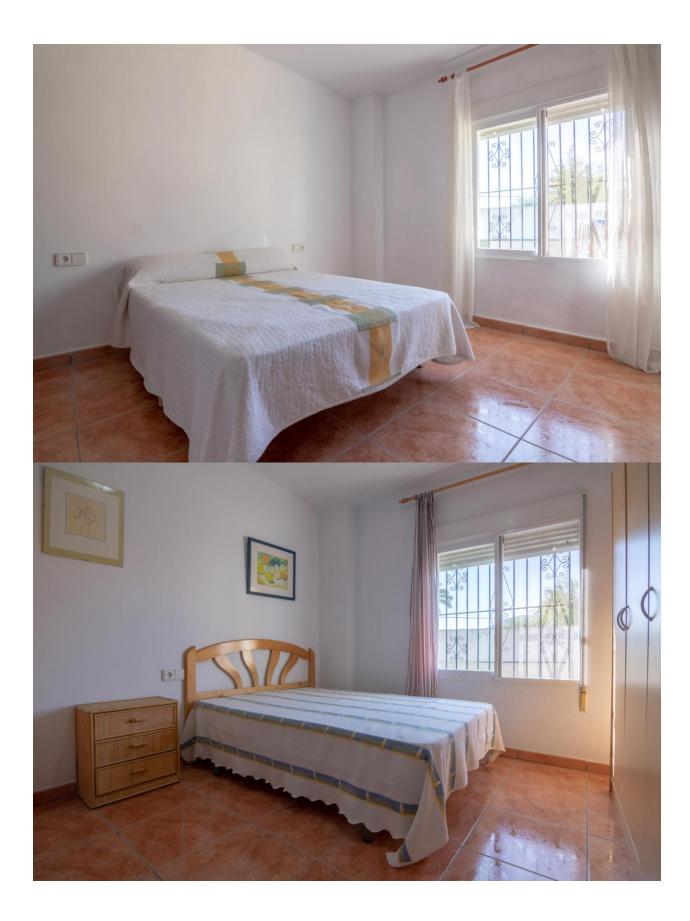

#### BESCHRIJVING

Magnificent rustic style villa distributed on 1 floor. It is located in a very quiet area of Altea and is very sunny since it is south facing. The house has a constructed area of 140 m2, in addition to an attached warehouse which has an area of 80 m2. The house is distributed in a large living room - dining room with fireplace, fully equipped kitchen, 3 bedrooms and 2 bathrooms. On the property there is a parking area for a large number of vehicles. Outside you can enjoy a large pool, a barbecue and a large terrace, as well as multiple green spaces. It is delivered fully furnished.