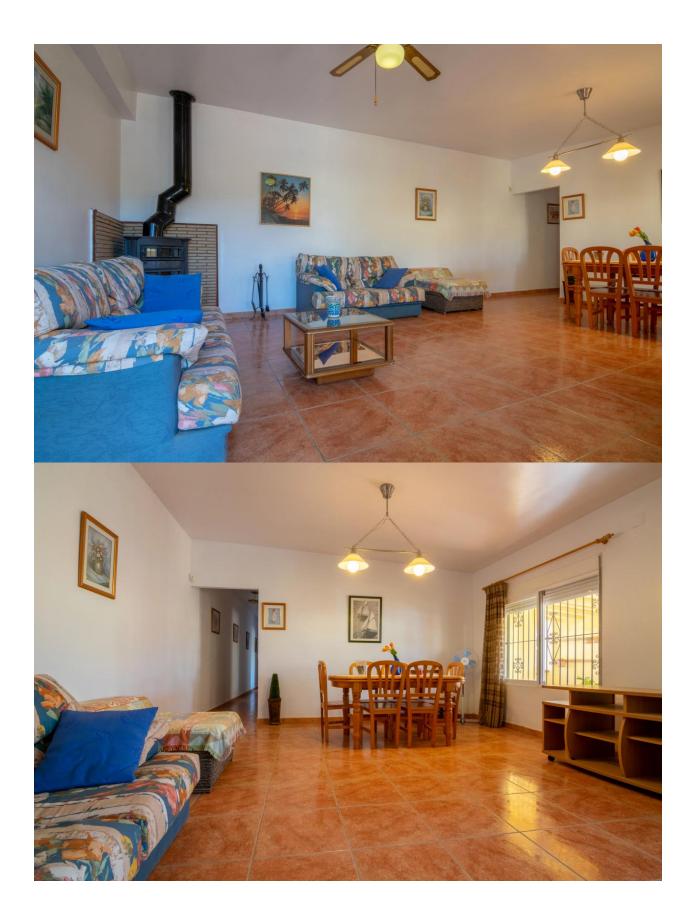

#### BESCHRIJVING

Magnificent rustic style villa distributed on 1 floor. It is located in a very quiet area of Altea and is very sunny since it is south facing. The house has a constructed area of 140 m2, in addition to an attached warehouse which has an area of 80 m2. The house is distributed in a large living room - dining room with fireplace, fully equipped kitchen, 3 bedrooms and 2 bathrooms. On the property there is a parking area for a large number of vehicles. Outside you can enjoy a large pool, a barbecue and a large terrace, as well as multiple green spaces. It is delivered fully furnished.