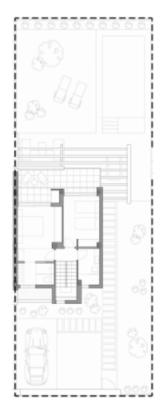

| PLA                   |                      |
|-----------------------|----------------------|
| SUPERFICIE CONSTRUIDA | 55,85 m <sup>2</sup> |
| PASO                  | 2,45 m <sup>2</sup>  |
| DORMITORIO 1          | 15,05 m <sup>2</sup> |
| BAÑO 1                | 6,00 m <sup>2</sup>  |
| DORMITORIO 2          | 13,80 m <sup>2</sup> |
| BAÑO 2                | 4,65 m <sup>2</sup>  |
| SUPERFICIE ÚTIL       | 41,95 m <sup>2</sup> |
| TERRAZA 1             | 4,20 m <sup>2</sup>  |
| TERRAZA 2             | 5,95 m <sup>2</sup>  |
|                       |                      |

|                     | PLANTA ALTA                   |
|---------------------|-------------------------------|
| SUPERFICIE CONSTRU  | IDA 43,90 m <sup>2</sup>      |
| PASO                | 1,65 m²                       |
| DORMITORIO 1        | 13,80 m <sup>2</sup>          |
| BAÑO 1              | 4,85 m²                       |
| DORMITORIO 2        | 11,00 m <sup>2</sup>          |
| BAÑO 2              | 4,70 m <sup>2</sup>           |
| SUPERFICIE ÚTIL PLA | NTA ALTA 36,00 m <sup>2</sup> |
| TERRAZA             | 13,70 m <sup>2</sup>          |