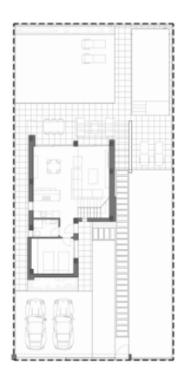

## **ENERGETIC CERTIFIED**

| PLANT                    |                      |
|--------------------------|----------------------|
| SUPERFICIE CONSTRUIDA    | 74,65 m <sup>2</sup> |
| SALÓN - COMEDOR - COCINA | 41,25 m <sup>2</sup> |
| ENTRADA                  | 2,00 m <sup>2</sup>  |
| DORMITORIO 3             | 11,40 m <sup>2</sup> |
| ASEO CON DUCHA           | 3,40 m <sup>2</sup>  |
| SUPERFICIE ÚTIL          | 58,05 m <sup>2</sup> |
| PORCHE ENTRADA           | 2,00 m <sup>2</sup>  |
| TERRAZA SEMICUBIERTA     | 32,00 m <sup>2</sup> |