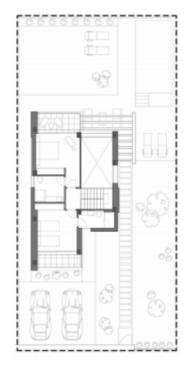

| PLA                   |                      |
|-----------------------|----------------------|
| SUPERFICIE CONSTRUIDA | 55,85 m <sup>2</sup> |
| PASO                  | 2,45 m <sup>2</sup>  |
| DORMITORIO 1          | 15,05 m <sup>2</sup> |
| BAÑO 1                | 6,00 m <sup>2</sup>  |
| DORMITORIO 2          | 13,80 m <sup>2</sup> |
| BAÑO 2                | 4,65 m <sup>2</sup>  |
| SUPERFICIE ÚTIL       | 41,95 m <sup>2</sup> |
| TERRAZA 1             | 4,20 m <sup>2</sup>  |
| TERRAZA 2             | 5,95 m <sup>2</sup>  |
|                       |                      |

|                     | PLANTA ALTA                   |
|---------------------|-------------------------------|
| SUPERFICIE CONSTRU  | IDA 43,90 m <sup>2</sup>      |
| PASO                | 1,65 m²                       |
| DORMITORIO 1        | 13,80 m <sup>2</sup>          |
| BAÑO 1              | 4,85 m²                       |
| DORMITORIO 2        | 11,00 m <sup>2</sup>          |
| BAÑO 2              | 4,70 m <sup>2</sup>           |
| SUPERFICIE ÚTIL PLA | NTA ALTA 36,00 m <sup>2</sup> |
| TERRAZA             | 13,70 m <sup>2</sup>          |