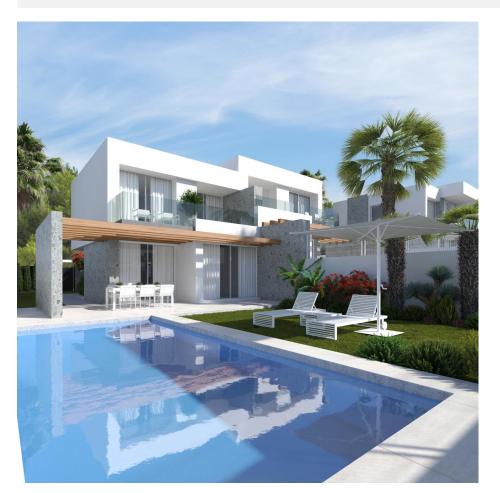

## **BESCHRIJVING**

6 semi-detached modern style houses with panoramic sea views. They are located in the privileged environment of Sierra Cortina, near Benidorm, combining a natural environment by the sea. The design is designed to enjoy life outside and inside with maximum privacy. They are distributed on 2 levels. The main floor has a large bedroom, a bathroom, a kitchen with a living-dining room of more than 40 m2, with large windows to make the most of the hours of natural light and enjoy the sun. The upper floor has 2 large bedrooms, each with its en-suite bathroom

and balconies with terraces with magnificent views. Parking on the plot for 2 cars. The houses are equipped with Smart Home System (interior and exterior lighting, electric shutters, air conditioning (through ducts), Osmosis system, BOSCH appliances and etc.