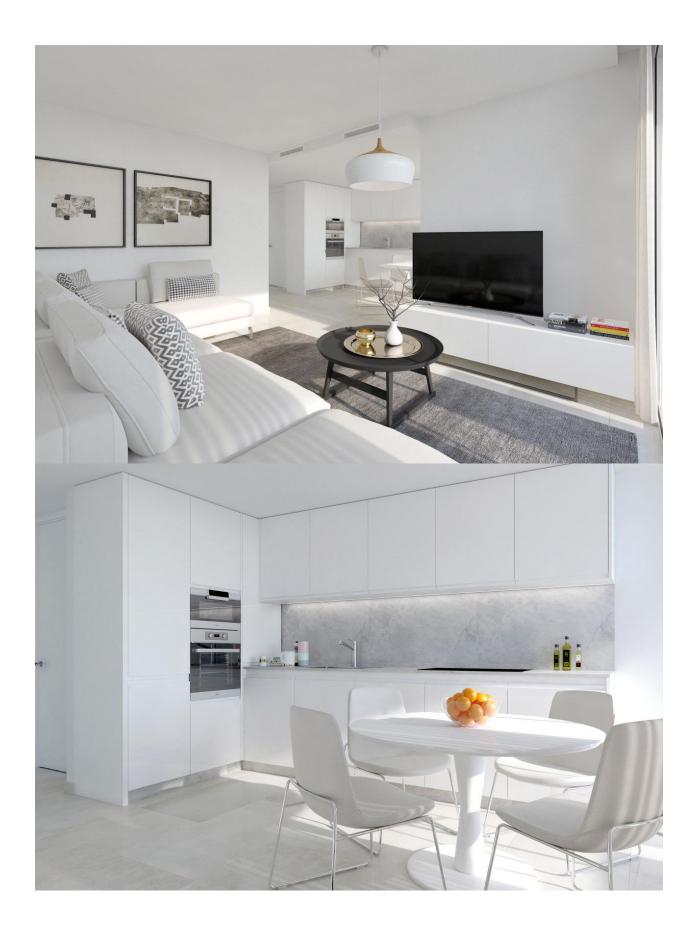

## **BESCHRIJVING**

6 semi-detached modern style houses with panoramic sea views. They are located in the privileged environment of Sierra Cortina, near Benidorm, combining a natural environment by the sea. The design is designed to enjoy life outside and inside with maximum privacy. They are distributed on 2 levels. The main floor has a large bedroom, a bathroom, a kitchen with a living-dining room of more than 40 m2, with large windows to make the most of the hours of natural light and enjoy the sun. The upper floor has 2 large bedrooms, each with its en-suite bathroom