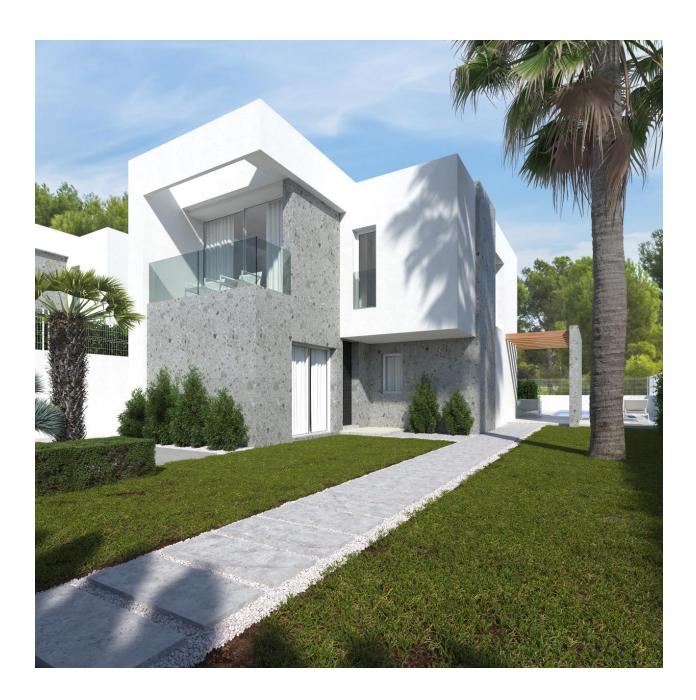

## **BESCHRIJVING**

6 semi-detached modern style houses with panoramic sea views. They are located in the privileged environment of Sierra Cortina, near Benidorm, combining a natural environment by the sea. The design is designed to enjoy life outside and inside with maximum privacy. They are distributed on 2 levels. The main floor has a large bedroom, a bathroom, a kitchen with a living-dining room of more than 40 m2, with large windows to make the most of the hours of natural light and enjoy the sun. The upper floor has 2 large bedrooms, each with its en-suite bathroom

and balconies with terraces with magnificent views. Parking on the plot for 2 cars. The houses are equipped with Smart Home System (interior and exterior lighting, electric shutters, air conditioning (through ducts), Osmosis system, BOSCH appliances and etc.