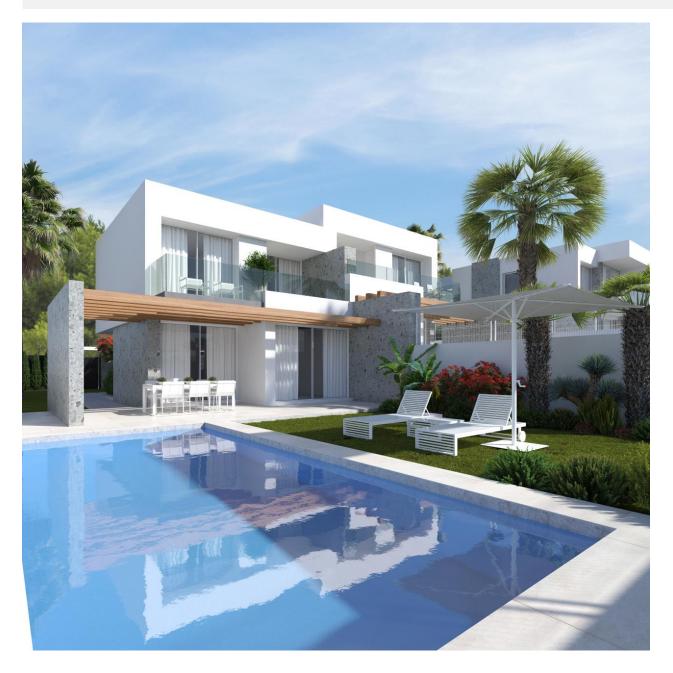

## **BESCHRIJVING**

6 semi-detached modern style houses with panoramic sea views. They are located in the privileged environment of Sierra Cortina, near Benidorm, combining a natural environment by the sea. The design is designed to enjoy life outside and inside with maximum privacy. They are distributed on 2 levels. The main floor has a large bedroom, a bathroom, a kitchen with a living-dining room of more than 40 m2, with large windows to make the most of the hours of natural light and enjoy the sun. The upper floor has 2 large bedrooms, each with its en-suite bathroom

and balconies with terraces with magnificent views. Parking on the plot for 2 cars. The houses are equipped with Smart Home System (interior and exterior lighting, electric shutters, air conditioning (through ducts), Osmosis system, BOSCH appliances and etc.