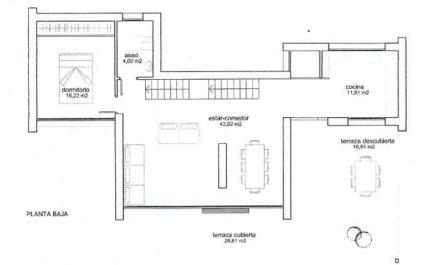

# PROPERTY GALLERY

| PLANTA BAJA      | 94.82 m2               |  |
|------------------|------------------------|--|
| TERRAZA CUBIERTA | 29,81 X 0,5 = 14.90 mi |  |
| PLANTA ALTA      | 95.32 m2               |  |

#### SUPERFICIES ÚTILES

| PLANTA BAJA         |          |
|---------------------|----------|
| ESTAR-COMEDOR       | 43,92 m2 |
| COCINA              | 11.81 m2 |
| DORMITORIO          | 15.22 m2 |
| ASEO                | 4.00 m2  |
| TERRAZA DESCUBIERTA | 16.91 m2 |
| TERRAZA CUBIERTA    | 29,81 m2 |