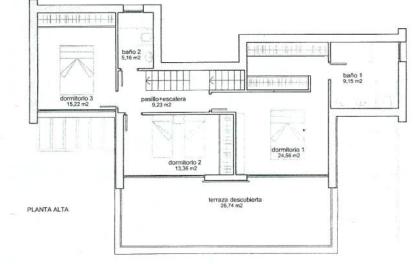

# PROPERTY GALLERY

| PLANTA BAJA      | 94.82 m2               |  |
|------------------|------------------------|--|
| TERRAZA CUBIERTA | 29,81 X 0,5 = 14.90 mi |  |
| PLANTA ALTA      | 95.32 m2               |  |

| PLANTA ALTA         |          |
|---------------------|----------|
| DORMITORIO 1        | 24.56 m2 |
| BAÑO 1              | 9.15 m2  |
| DORMITORIO 2        | 13.36 m2 |
| DORMITORIO 3        | 15.22 m2 |
| BAÑO 2              | 4.00 m2  |
| PASILLO+ESCALERA    | 9.23 m2  |
| TERRAZA DESCUBIERTA | 26.74 m2 |