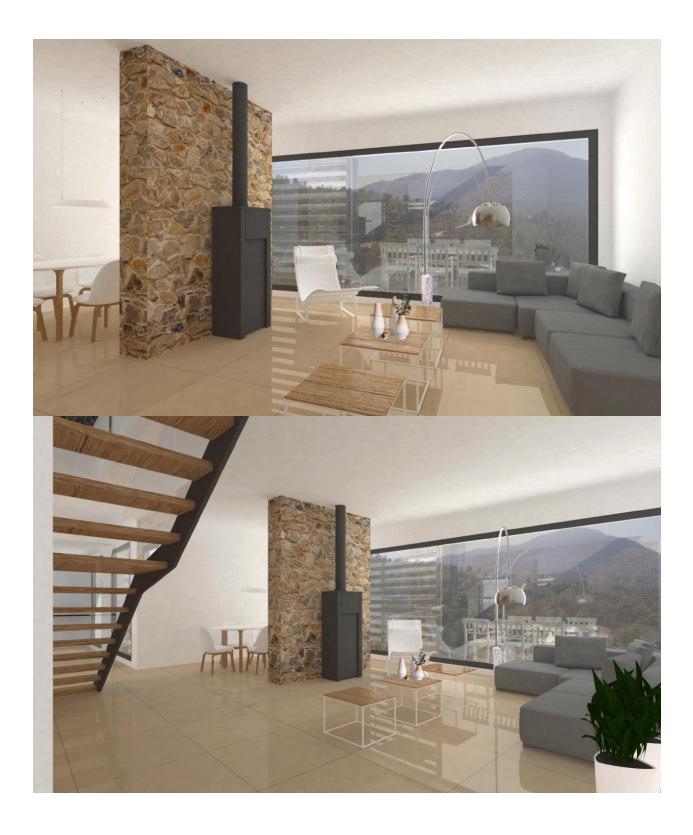

## BESCHRIJVING

A luxury one off modern style villa located on the outskirts of Finestratbuilt on two levels (Villa Valley View) just a three minute drive to the center of Finestrat village where you will find every kind of facility, shops, recreation and sports facilities, restaurants serving traditional cuisine as well as international dishes. Also and in just ten minutes driving you will arrive to the fabulous beaches of Benidorm, Finestrat and Villajoysa where you can enjoy a wide variety of water sports or just relax on fine white sand. There are also various golf courses in the area as well as various theme parks, all within very easy reach. The villa itself has 4 spacious bedrooms ( 3 on the upper floor ) one of them with its own dressing room and three with fitted wardrobes, 3 complete bathrooms, 1 of them being en-suite, a fully fitted independent kitchen with upper and lower cupboard units, dispenser and an external terrace. A living-dining room of 44m2 with a pellet burning fireplace or a double faced log burning fireplace for that romantic touch. There is an upper level terrace of 27m2 and a lower level terrace of 29m2. Private parking for various cars and an 8x4 illuminated colour changing private swimming pool. The whole property is fitted with a hot and cold air