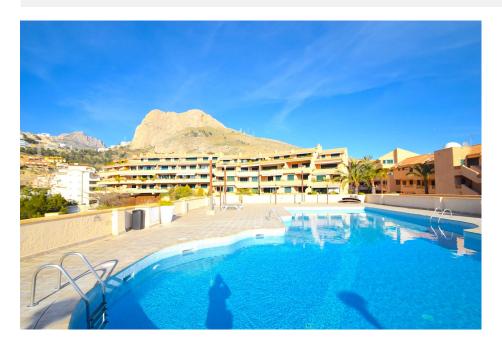

## **BESCHRIJVING**

Magnificent apartment with large glazed terrace with an enclosure without metal profiles, from the terrace you can enjoy wonderful panoramic views. The apartment is located in a fantastic urbanization with spectacular community areas, as it has two swimming pools with large terrace areas and paddle tennis court, it is only 5 minutes from the beach. The apartment is distributed in two bedrooms and two bathrooms, large living room with access to the terrace and kitchen with gallery. Optional closed garage with automatic door.