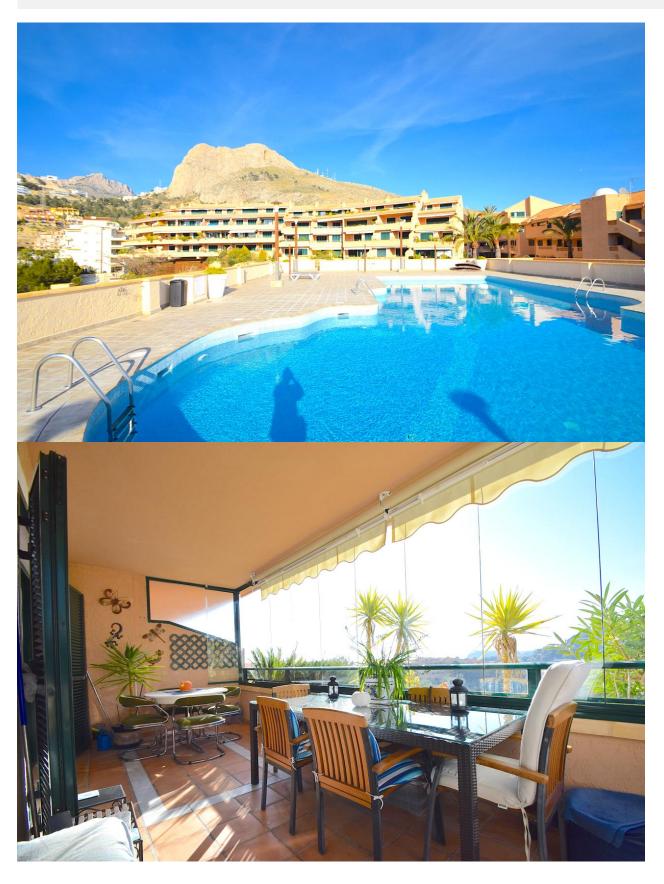

## **BESCHRIJVING**

Magnificent apartment with large glazed terrace with an enclosure without metal profiles, from the terrace you can enjoy wonderful panoramic views. The apartment is located in a fantastic urbanization with spectacular community areas, as it has two swimming pools with large terrace areas and paddle tennis court, it is only 5 minutes from the beach. The apartment is distributed in two bedrooms and two bathrooms, large living room with access to the terrace and kitchen with gallery. Optional closed garage with automatic door.