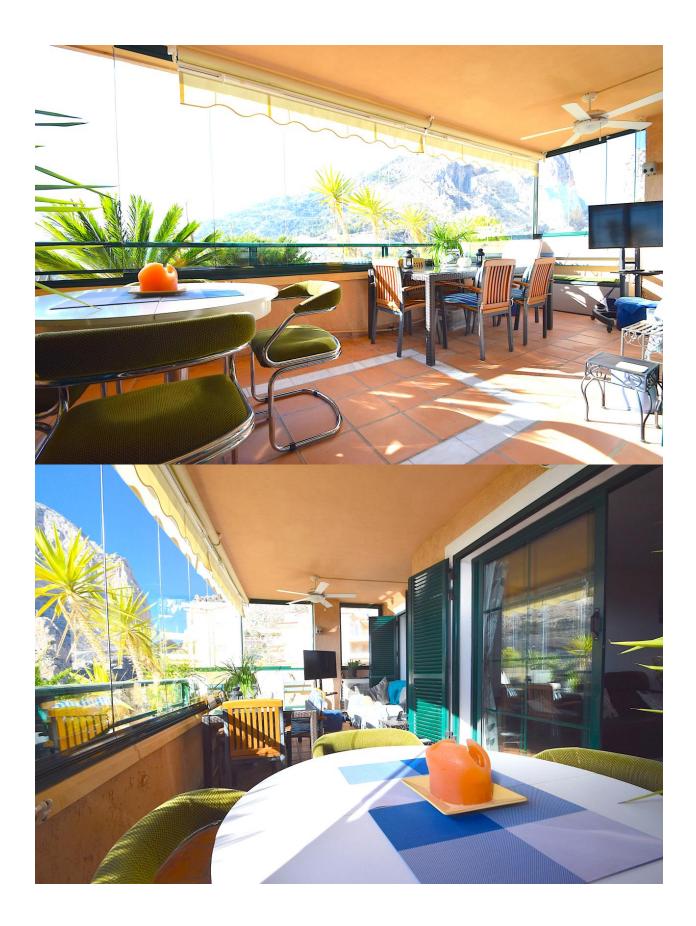

## **BESCHRIJVING**

Magnificent apartment with large glazed terrace with an enclosure without metal profiles, from the terrace you can enjoy wonderful panoramic views. The apartment is located in a fantastic urbanization with spectacular community areas, as it has two swimming pools with large terrace areas and paddle tennis court, it is only 5 minutes from the beach. The apartment is distributed in two bedrooms and two bathrooms, large living room with access to the terrace and kitchen with gallery. Optional closed garage with automatic door.