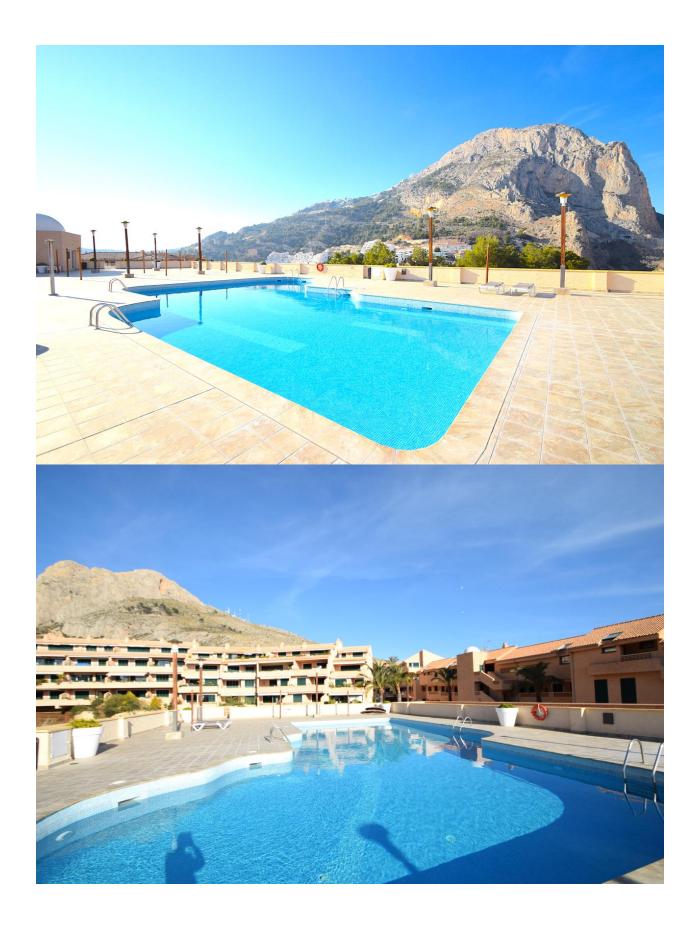

## **BESCHRIJVING**

Magnificent apartment with large glazed terrace with an enclosure without metal profiles, from the terrace you can enjoy wonderful panoramic views. The apartment is located in a fantastic urbanization with spectacular community areas, as it has two swimming pools with large terrace areas and paddle tennis court, it is only 5 minutes from the beach. The apartment is distributed in two bedrooms and two bathrooms, large living room with access to the terrace and kitchen with gallery. Optional closed garage with automatic door.