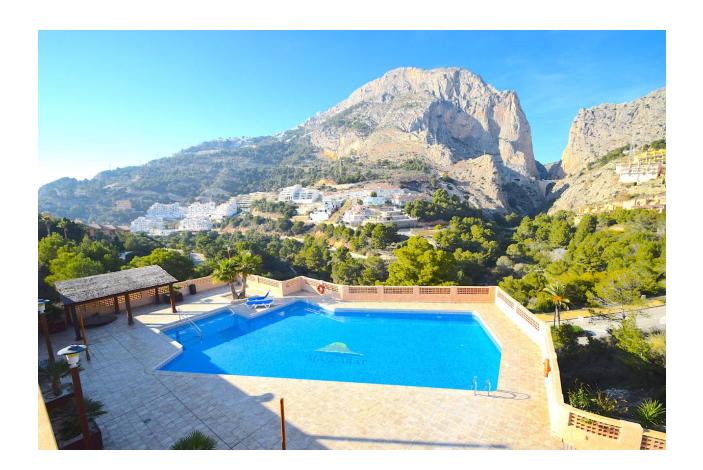

## **BESCHRIJVING**

Magnificent apartment with large glazed terrace with an enclosure without metal profiles, from the terrace you can enjoy wonderful panoramic views. The apartment is located in a fantastic urbanization with spectacular community areas, as it has two swimming pools with large terrace areas and paddle tennis court, it is only 5 minutes from the beach. The apartment is distributed in two bedrooms and two bathrooms, large living room with access to the terrace and kitchen with gallery. Optional closed garage with automatic door.