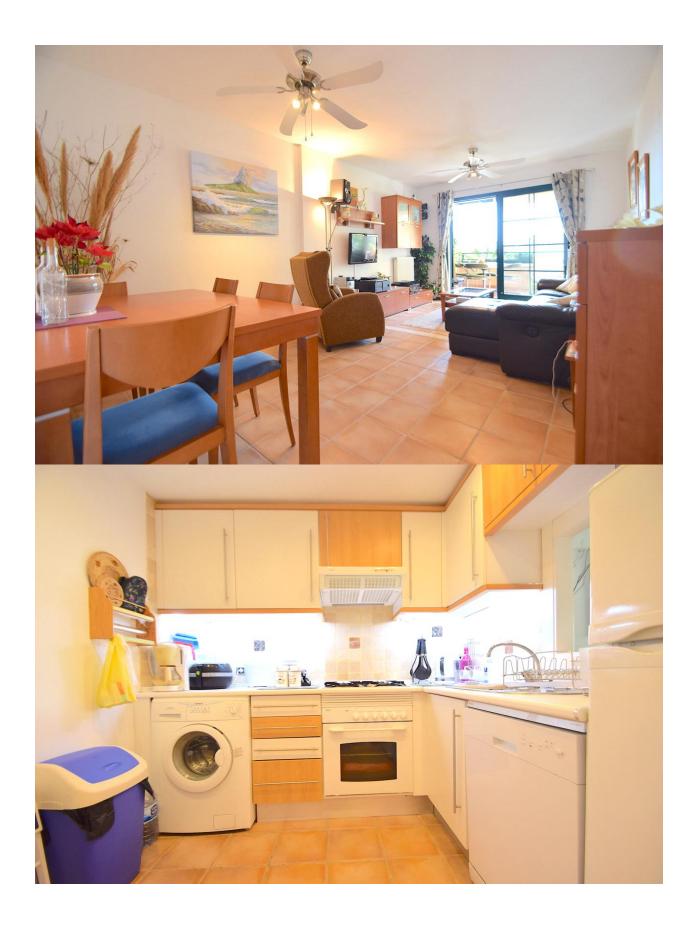

## **BESCHRIJVING**

Magnificent apartment with large glazed terrace with an enclosure without metal profiles, from the terrace you can enjoy wonderful panoramic views. The apartment is located in a fantastic urbanization with spectacular community areas, as it has two swimming pools with large terrace areas and paddle tennis court, it is only 5 minutes from the beach. The apartment is distributed in two bedrooms and two bathrooms, large living room with access to the terrace and kitchen with gallery. Optional closed garage with automatic door.