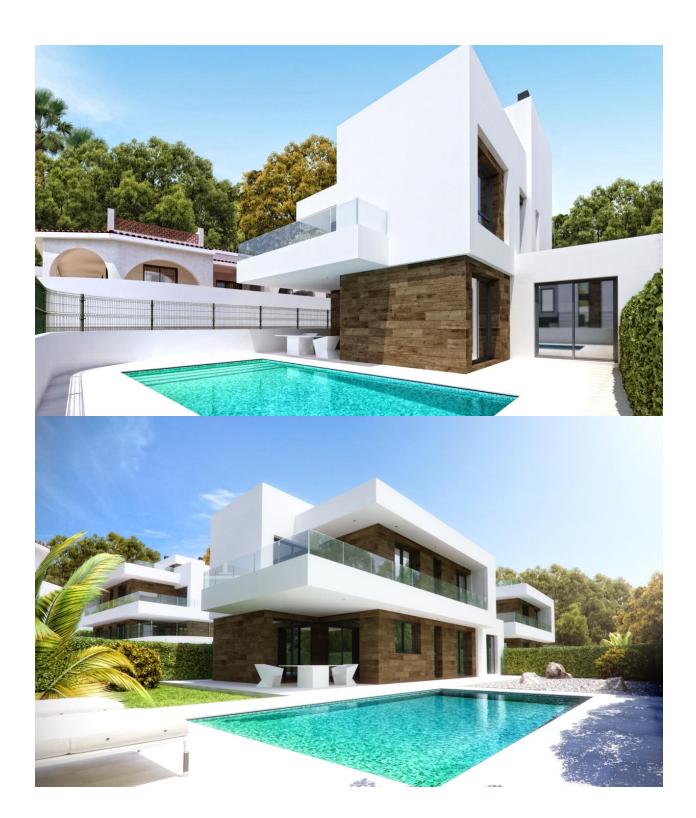

## **BESCHRIJVING**

Fantastic promotion of 5 chalets with private pool in the center of El Albir. The houses consist of a spacious living room with open kitchen, 3 bedrooms, the master bedroom with bathroom en suite and dressing room, 2 bathrooms and a toilet. Equipped with underfloor heating in living room, kitchen, and bathrooms; hot / cold air conditioning both in the living room, kitchen, and bedrooms; garage closed on the surface, and large plots with terraces and garden areas. Types of houses; House 2, of 235 m2 built and plot of 303 m2 Price of 585,000 €. House 3, of 234 m2 built and plot of 459.65 m2 Price of 675,000 €. House 4, of 236 m2 built and plot of 480 m2 Price of 695,000 €. House 5, of 238 m2 built and plot of 449.30 m2 Price of 685,000 €. House 6, of 245 m2 built and plot of 451 m2 Price of 685,000 €. LINK TO VIDEO:

## PROPERTY GALLERY