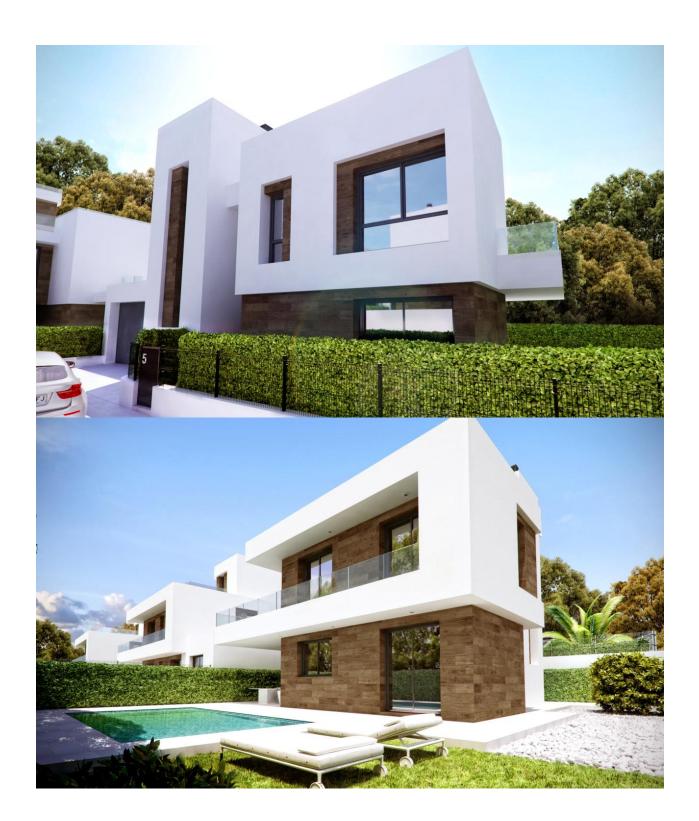

## **BESCHRIJVING**

Fantastic promotion of 5 chalets with private pool in the center of El Albir. The houses consist of a spacious living room with open kitchen, 3 bedrooms, the master bedroom with bathroom en suite and dressing room, 2 bathrooms and a toilet. Equipped with underfloor heating in living room, kitchen, and bathrooms; hot / cold air conditioning both in the living room, kitchen, and bedrooms; garage closed on the surface, and large plots with terraces and garden areas. Types of houses; House 2, of 235 m2 built and plot of 303 m2 Price of 585,000 €. House 3, of 234 m2 built and plot of 459.65 m2 Price of 675,000 €. House 4, of 236 m2 built and plot of 480 m2 Price of 695,000 €. House 5, of 238 m2 built and plot of 449.30 m2 Price of 685,000 €. House 6, of 245 m2 built and plot of 451 m2 Price of 685,000 €. LINK TO VIDEO:

## PROPERTY GALLERY