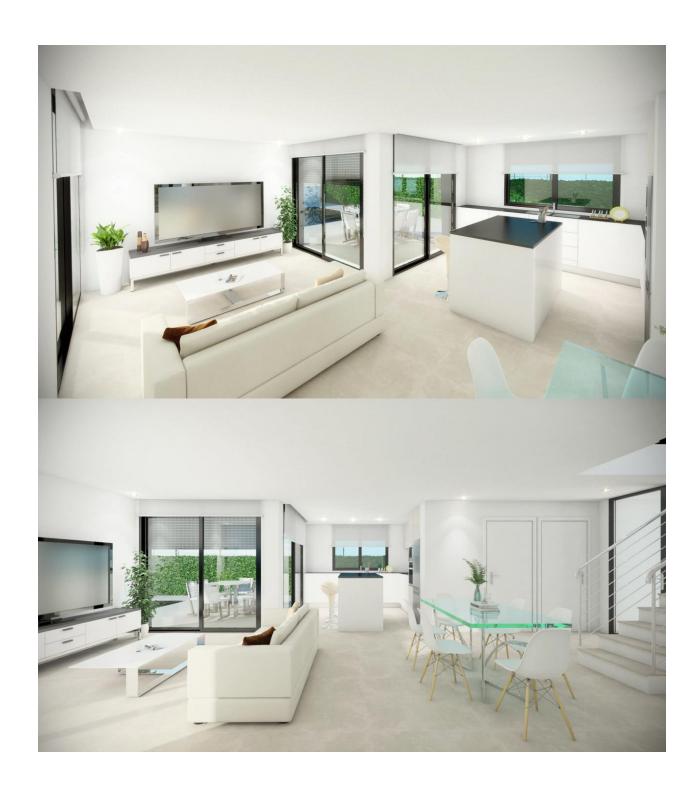

## **BESCHRIJVING**

Fantastic promotion of 5 chalets with private pool in the center of El Albir. The houses consist of a spacious living room with open kitchen, 3 bedrooms, the master bedroom with bathroom en suite and dressing room, 2 bathrooms and a toilet. Equipped with underfloor heating in living room, kitchen, and bathrooms; hot / cold air conditioning both in the living room, kitchen, and bedrooms; garage closed on the surface, and large plots with terraces and garden areas. Types of houses; House 2, of 235 m2 built and plot of 303 m2 Price of 585,000 €. House 3, of 234 m2 built and plot of 459.65 m2 Price of 675,000 €. House 4, of 236 m2 built and plot of 480 m2 Price of 695,000 €. House 5, of 238 m2 built and plot of 449.30 m2 Price of 685,000 €. House 6, of 245 m2 built and plot of 451 m2 Price of 685,000 €. LINK TO VIDEO:

## PROPERTY GALLERY