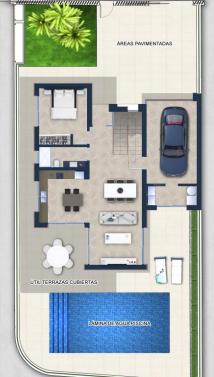

## SUPERFICIES EN PARCELA

| SUPERFICIES ÚTILES                                                                                       | (m2).                             | SUPERFICIES CONSTR                                                            |
|----------------------------------------------------------------------------------------------------------|-----------------------------------|-------------------------------------------------------------------------------|
| PLANTA BAJA  Útil interior Útil terrazas cubiertas Áreas pavimentadas Lámina de agua piscina PLANTA ALTA | 78.65<br>26.20<br>102.80<br>32.00 | PLANTA BAJA  Área cerrada Terraza cubierta (100%) Porche cubierto PLANTA ALTA |
| Útil interior Util terrazas cubiertas Util terrazas descubiertas PLANTA CUBIERTA                         | 58.30<br>12.60<br>13.95           | Area cerrada Terraza Cubierta (100%)  PLANTA CUBIERTA  Cerrada casetón        |
| Útil interior<br>Útil terrazas descubiertas<br>TOTAL ÚTIL                                                | 1.15<br>53.50<br>379.15           | TOTAL CONSTRUIDA                                                              |

Superficie total de parcela

| Planta Baja                                                                                                            | ija Planta Alta Planta Cub                                                |                                                                                                | Planta Cubiert                                                    | ierta                             |                        |
|------------------------------------------------------------------------------------------------------------------------|---------------------------------------------------------------------------|------------------------------------------------------------------------------------------------|-------------------------------------------------------------------|-----------------------------------|------------------------|
| Porche Cubierto<br>Hall<br>Cocina<br>Salón-Comedor<br>Dormitorio 1<br>Baño 1<br>Lavadero<br>Garaje<br>Terraza Cubierta | 4.60<br>6.75<br>11.50<br>21.50<br>11.90<br>4.25<br>4.35<br>18.40<br>21.60 | Paso Dormitorio 2 Dormitorio 3 Dormitorio 4 Baño 2 Baño 3 Terraza Descubierta Terraza Cubierta | 4.50<br>14.90<br>10.90<br>18.50<br>5.25<br>4.25<br>13.95<br>12.60 | Paso<br>Solarium<br>Instalaciones | 1.15<br>42.00<br>11.50 |

| Planta Baja                  | Planta Alta | Planta Cubierta |
|------------------------------|-------------|-----------------|
| 130.70                       | 96.00       | 8.90            |
| Total superficie construida: |             | 235.60          |