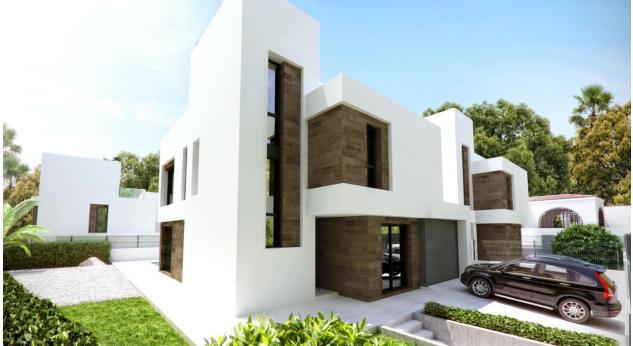

## **BESCHRIJVING**

Fantastic promotion of 5 chalets with private pool in the center of El Albir. The houses consist of a spacious living room with open kitchen, 3 bedrooms, the master bedroom with bathroom en suite and dressing room, 2 bathrooms and a toilet. Equipped with underfloor heating in living room, kitchen, and bathrooms; hot / cold air conditioning both in the living room, kitchen, and bedrooms; garage closed on the surface, and large plots with terraces and garden areas. Types of houses; House 2, of 235 m2 built and plot of 303 m2 Price of 585,000 €. House 3, of 234 m2 built and plot of 459.65 m2 Price of 675,000 €. House 4, of 236 m2 built and plot of 480 m2 Price of 695,000 €. House 5, of 238 m2 built and plot of 449.30 m2 Price of 685,000 €. House 6, of 245 m2 built and plot of 451 m2 Price of 685,000 €. LINK TO VIDEO:

## PROPERTY GALLERY