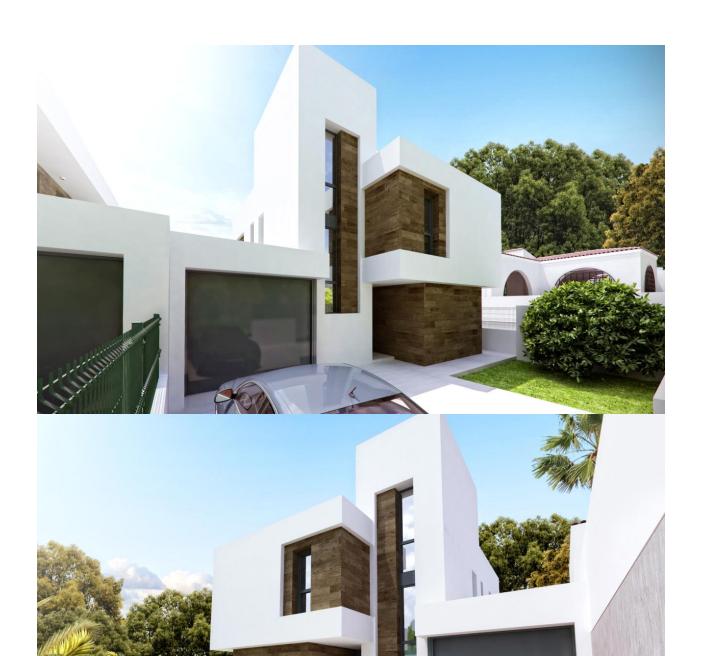

## **BESCHRIJVING**

Fantastic promotion of 5 chalets with private pool in the center of El Albir. The houses consist of a spacious living room with open kitchen, 3 bedrooms, the master bedroom with bathroom en suite and dressing room, 2 bathrooms and a toilet. Equipped with underfloor heating in living room, kitchen, and bathrooms; hot / cold air conditioning both in the living room, kitchen, and bedrooms; garage closed on the surface, and large plots with terraces and garden areas. Types of houses; House 2, of 235 m2 built and plot of 303 m2 Price of 585,000 €. House 3, of 234 m2 built and plot of 459.65 m2 Price of 675,000 €. House 4, of 236 m2 built and plot of 480 m2 Price of 695,000 €. House 5, of 238 m2 built and plot of 449.30 m2 Price of 685,000 €. House 6, of 245 m2 built and plot of 451 m2 Price of 685,000 €. LINK TO VIDEO:

## PROPERTY GALLERY