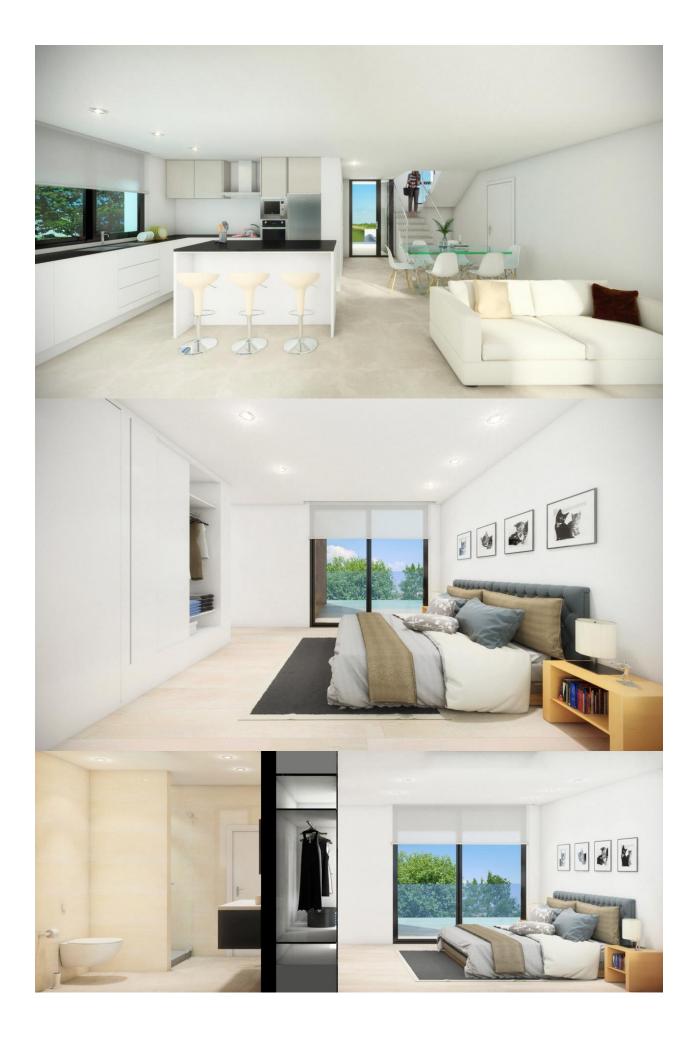

## **BESCHRIJVING**

Fantastic promotion of 5 chalets with private pool in the center of El Albir. The houses consist of a spacious living room with open kitchen, 3 bedrooms, the master bedroom with bathroom en suite and dressing room, 2 bathrooms and a toilet. Equipped with underfloor heating in living room, kitchen, and bathrooms; hot / cold air conditioning both in the living room, kitchen, and bedrooms; garage closed on the surface, and large plots with terraces and garden areas. Types of houses; House 2, of 235 m2 built and plot of 303 m2 Price of 585,000 €. House 3, of 234 m2 built and plot of 459.65 m2 Price of 675,000 €. House 4, of 236 m2 built and plot of 480 m2 Price of 695,000 €. House 5, of 238 m2 built and plot of 449.30 m2 Price of 685,000 €. House 6, of 245 m2 built and plot of 451 m2 Price of 685,000 €. LINK TO VIDEO:

## PROPERTY GALLERY