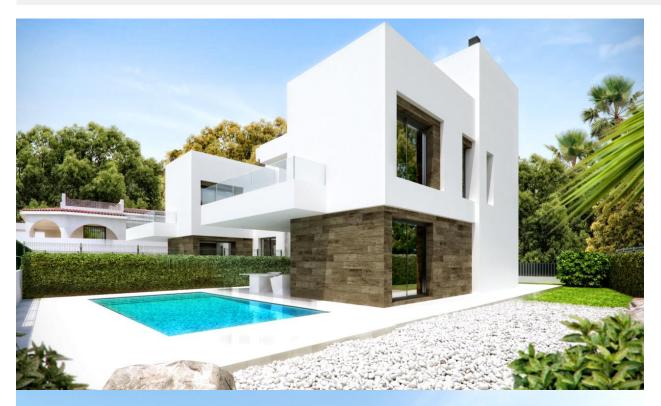

## **BESCHRIJVING**

Fantastic promotion of 5 chalets with private pool in the center of El Albir. The houses consist of a spacious living room with open kitchen, 3 bedrooms, the master bedroom with bathroom en suite and dressing room, 2 bathrooms and a toilet. Equipped with underfloor heating in living room, kitchen, and bathrooms; hot / cold air conditioning both in the living room, kitchen, and bedrooms; garage closed on the surface, and large plots with terraces and garden areas. Types of houses; House 2, of 235 m2 built and plot of 303 m2 Price of 585,000 €. House 3, of 234 m2 built and plot of 459.65 m2 Price of 675,000 €. House 4, of 236 m2 built and plot of 480 m2 Price of 695,000 €. House 5, of 238 m2 built and plot of 449.30 m2 Price of 685,000 €. House 6, of 245 m2 built and plot of 451 m2 Price of 685,000 €. LINK TO VIDEO:

## PROPERTY GALLERY