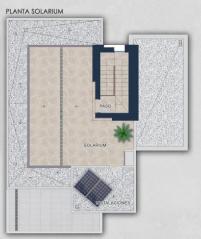

## SUPERFICIES EN PARCELA

| SUPERFICIES ÚTILES                                                                                       | (m2).                             | SUPERFICIES CONSTR                                                            |
|----------------------------------------------------------------------------------------------------------|-----------------------------------|-------------------------------------------------------------------------------|
| PLANTA BAJA  Útil interior Útil terrazas cubiertas Áreas pavimentadas Lámina de agua piscina PLANTA ALTA | 78.65<br>26.20<br>102.80<br>32.00 | PLANTA BAJA  Área cerrada Terraza cubierta (100%) Porche cubierto PLANTA ALTA |
| Útil interior Util terrazas cubiertas Util terrazas descubiertas PLANTA CUBIERTA                         | 58.30<br>12.60<br>13.95           | Area cerrada Terraza Cubierta (100%)  PLANTA CUBIERTA  Cerrada casetón        |
| Útil interior<br>Útil terrazas descubiertas<br>TOTAL ÚTIL                                                | 1.15<br>53.50<br>379.15           | TOTAL CONSTRUIDA                                                              |

Superficie total de parcela

| Planta Baja                                                                                                            | ija Planta Alta Planta Cub                                                |                                                                                                | Planta Cubiert                                                    | ierta                             |                        |
|------------------------------------------------------------------------------------------------------------------------|---------------------------------------------------------------------------|------------------------------------------------------------------------------------------------|-------------------------------------------------------------------|-----------------------------------|------------------------|
| Porche Cubierto<br>Hall<br>Cocina<br>Salón-Comedor<br>Dormitorio 1<br>Baño 1<br>Lavadero<br>Garaje<br>Terraza Cubierta | 4.60<br>6.75<br>11.50<br>21.50<br>11.90<br>4.25<br>4.35<br>18.40<br>21.60 | Paso Dormitorio 2 Dormitorio 3 Dormitorio 4 Baño 2 Baño 3 Terraza Descubierta Terraza Cubierta | 4.50<br>14.90<br>10.90<br>18.50<br>5.25<br>4.25<br>13.95<br>12.60 | Paso<br>Solarium<br>Instalaciones | 1.15<br>42.00<br>11.50 |

| Planta Baja                  | Planta Alta | Planta Cubierta |
|------------------------------|-------------|-----------------|
| 130.70                       | 96.00       | 8.90            |
| Total superficie construida: |             | 235.60          |