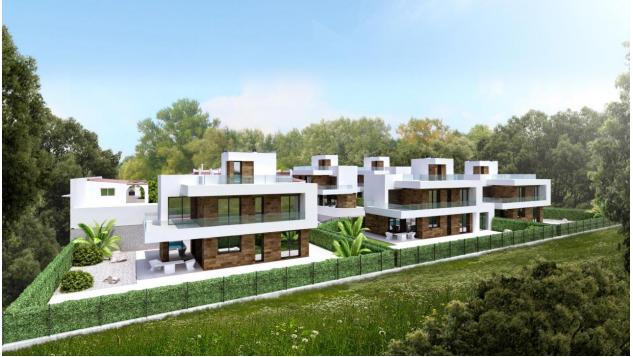

## **BESCHRIJVING**

Fantastic promotion of 5 chalets with private pool in the center of El Albir. The houses consist of a spacious living room with open kitchen, 3 bedrooms, the master bedroom with bathroom en suite and dressing room, 2 bathrooms and a toilet. Equipped with underfloor heating in living room, kitchen, and bathrooms; hot / cold air conditioning both in the living room, kitchen, and bedrooms; garage closed on the surface, and large plots with terraces and garden areas. Types of houses; House 2, of 235 m2 built and plot of 303 m2 Price of 585,000 €. House 3, of 234 m2 built and plot of 459.65 m2 Price of 675,000 €. House 4, of 236 m2 built and plot of 480 m2 Price of 695,000 €. House 5, of 238 m2 built and plot of 449.30 m2 Price of 685,000 €. House 6, of 245 m2 built and plot of 451 m2 Price of 685,000 €. LINK TO VIDEO:

## PROPERTY GALLERY