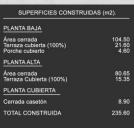

## SUPERFICIES EN PARCELA

| SUPERFICIES ÚTILES                                                                                       | (m2).                             | SUPERFICIES CONSTR                                                            |
|----------------------------------------------------------------------------------------------------------|-----------------------------------|-------------------------------------------------------------------------------|
| PLANTA BAJA  Útil interior Útil terrazas cubiertas Áreas pavimentadas Lámina de agua piscina PLANTA ALTA | 78.65<br>26.20<br>102.80<br>32.00 | PLANTA BAJA  Área cerrada Terraza cubierta (100%) Porche cubierto PLANTA ALTA |
| Útil interior Util terrazas cubiertas Util terrazas descubiertas PLANTA CUBIERTA                         | 58.30<br>12.60<br>13.95           | Area cerrada Terraza Cubierta (100%)  PLANTA CUBIERTA  Cerrada casetón        |
| Útil interior<br>Útil terrazas descubiertas<br>TOTAL ÚTIL                                                | 1.15<br>53.50<br>379.15           | TOTAL CONSTRUIDA                                                              |

Superficie total de parcela

| Planta Baja                                                                                                            | ija Planta Alta Planta Cub                                                |                                                                                                | Planta Cubiert                                                    | ierta                             |                        |
|------------------------------------------------------------------------------------------------------------------------|---------------------------------------------------------------------------|------------------------------------------------------------------------------------------------|-------------------------------------------------------------------|-----------------------------------|------------------------|
| Porche Cubierto<br>Hall<br>Cocina<br>Salón-Comedor<br>Dormitorio 1<br>Baño 1<br>Lavadero<br>Garaje<br>Terraza Cubierta | 4.60<br>6.75<br>11.50<br>21.50<br>11.90<br>4.25<br>4.35<br>18.40<br>21.60 | Paso Dormitorio 2 Dormitorio 3 Dormitorio 4 Baño 2 Baño 3 Terraza Descubierta Terraza Cubierta | 4.50<br>14.90<br>10.90<br>18.50<br>5.25<br>4.25<br>13.95<br>12.60 | Paso<br>Solarium<br>Instalaciones | 1.15<br>42.00<br>11.50 |

| Planta Baja                  | Planta Alta | Planta Cubierta |
|------------------------------|-------------|-----------------|
| 130.70                       | 96.00       | 8.90            |
| Total superficie construida: |             | 235.60          |