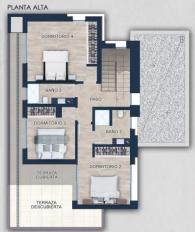

## SUPERFICIES EN PARCELA

| SUPERFICIES ÚTILES                                                                                       | (m2).                             | SUPERFICIES CONSTR                                                            |
|----------------------------------------------------------------------------------------------------------|-----------------------------------|-------------------------------------------------------------------------------|
| PLANTA BAJA  Útil interior Útil terrazas cubiertas Áreas pavimentadas Lámina de agua piscina PLANTA ALTA | 78.65<br>26.20<br>102.80<br>32.00 | PLANTA BAJA  Área cerrada Terraza cubierta (100%) Porche cubierto PLANTA ALTA |
| Útil interior Util terrazas cubiertas Util terrazas descubiertas PLANTA CUBIERTA                         | 58.30<br>12.60<br>13.95           | Area cerrada Terraza Cubierta (100%)  PLANTA CUBIERTA  Cerrada casetón        |
| Útil interior<br>Útil terrazas descubiertas<br>TOTAL ÚTIL                                                | 1.15<br>53.50<br>379.15           | TOTAL CONSTRUIDA                                                              |

Superficie total de parcela

| Planta Baja                                                                                                            | ija Planta Alta Planta Cub                                                |                                                                                                | Planta Cubiert                                                    | ierta                             |                        |
|------------------------------------------------------------------------------------------------------------------------|---------------------------------------------------------------------------|------------------------------------------------------------------------------------------------|-------------------------------------------------------------------|-----------------------------------|------------------------|
| Porche Cubierto<br>Hall<br>Cocina<br>Salón-Comedor<br>Dormitorio 1<br>Baño 1<br>Lavadero<br>Garaje<br>Terraza Cubierta | 4.60<br>6.75<br>11.50<br>21.50<br>11.90<br>4.25<br>4.35<br>18.40<br>21.60 | Paso Dormitorio 2 Dormitorio 3 Dormitorio 4 Baño 2 Baño 3 Terraza Descubierta Terraza Cubierta | 4.50<br>14.90<br>10.90<br>18.50<br>5.25<br>4.25<br>13.95<br>12.60 | Paso<br>Solarium<br>Instalaciones | 1.15<br>42.00<br>11.50 |

| Planta Baja                  | Planta Alta | Planta Cubierta |
|------------------------------|-------------|-----------------|
| 130.70                       | 96.00       | 8.90            |
| Total superficie construida: |             | 235.60          |