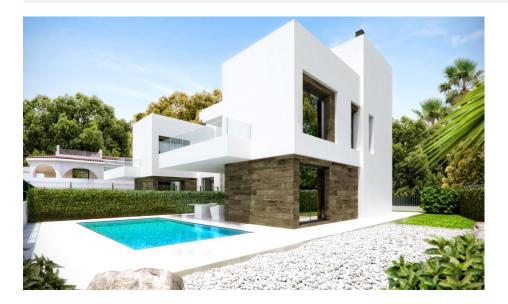

## **BESCHRIJVING**

Fantastic promotion of 5 chalets with private pool in the center of El Albir. The houses consist of a spacious living room with open kitchen, 3 bedrooms, the master bedroom with bathroom en suite and dressing room, 2 bathrooms and a toilet. Equipped with underfloor heating in living room, kitchen, and bathrooms; hot / cold air conditioning both in the living room, kitchen, and bedrooms; garage closed on the surface, and large plots with terraces and garden areas. Types of houses; House 2, of 235 m2 built and plot of 303 m2 Price of 585,000 €. House 3, of 234 m2 built and plot of 459.65 m2 Price of 675,000 €. House 4, of 236 m2 built and plot of 480 m2 Price of 695,000 €. House 5, of 238 m2 built and plot of 449.30 m2 Price of 685,000 €. House 6, of 245 m2 built and plot of 451 m2 Price of 685,000 €. LINK TO VIDEO: