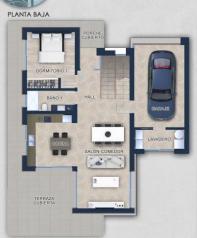

## SUPERFICIES EN PARCELA

| SUPERFICIES ÚTILES                                                                                       | (m2).                             | SUPERFICIES CONSTR                                                            |
|----------------------------------------------------------------------------------------------------------|-----------------------------------|-------------------------------------------------------------------------------|
| PLANTA BAJA  Útil interior Útil terrazas cubiertas Áreas pavimentadas Lámina de agua piscina PLANTA ALTA | 78.65<br>26.20<br>102.80<br>32.00 | PLANTA BAJA  Área cerrada Terraza cubierta (100%) Porche cubierto PLANTA ALTA |
| Útil interior Util terrazas cubiertas Util terrazas descubiertas PLANTA CUBIERTA                         | 58.30<br>12.60<br>13.95           | Area cerrada Terraza Cubierta (100%)  PLANTA CUBIERTA  Cerrada casetón        |
| Útil interior<br>Útil terrazas descubiertas<br>TOTAL ÚTIL                                                | 1.15<br>53.50<br>379.15           | TOTAL CONSTRUIDA                                                              |

Superficie total de parcela

| Planta Baja                                                                                                            | ija Planta Alta Planta Cub                                                |                                                                                                | Planta Cubiert                                                    | ierta                             |                        |
|------------------------------------------------------------------------------------------------------------------------|---------------------------------------------------------------------------|------------------------------------------------------------------------------------------------|-------------------------------------------------------------------|-----------------------------------|------------------------|
| Porche Cubierto<br>Hall<br>Cocina<br>Salón-Comedor<br>Dormitorio 1<br>Baño 1<br>Lavadero<br>Garaje<br>Terraza Cubierta | 4.60<br>6.75<br>11.50<br>21.50<br>11.90<br>4.25<br>4.35<br>18.40<br>21.60 | Paso Dormitorio 2 Dormitorio 3 Dormitorio 4 Baño 2 Baño 3 Terraza Descubierta Terraza Cubierta | 4.50<br>14.90<br>10.90<br>18.50<br>5.25<br>4.25<br>13.95<br>12.60 | Paso<br>Solarium<br>Instalaciones | 1.15<br>42.00<br>11.50 |

| Planta Baja                  | Planta Alta | Planta Cubierta |
|------------------------------|-------------|-----------------|
| 130.70                       | 96.00       | 8.90            |
| Total superficie construida: |             | 235.60          |