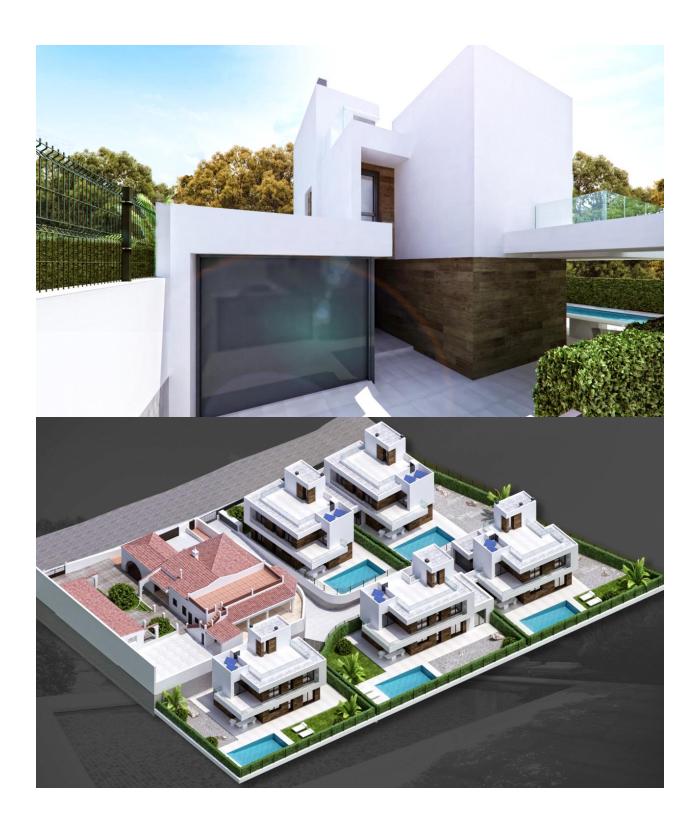

## **BESCHRIJVING**

Fantastic promotion of 5 chalets with private pool in the center of El Albir. The houses consist of a spacious living room with open kitchen, 3 bedrooms, the master bedroom with bathroom en suite and dressing room, 2 bathrooms and a toilet. Equipped with underfloor heating in living room, kitchen, and bathrooms; hot / cold air conditioning both in the living room, kitchen, and bedrooms; garage closed on the surface, and large plots with terraces and garden areas. Types of houses; House 2, of 235 m2 built and plot of 303 m2 Price of 585,000 €. House 3, of 234 m2 built and plot of 459.65 m2 Price of 675,000 €. House 4, of 236 m2 built and plot of 480 m2 Price of 695,000 €. House 5, of 238 m2 built and plot of 449.30 m2 Price of 685,000 €. House 6, of 245 m2 built and plot of 451 m2 Price of 685,000 €. LINK TO VIDEO:

## PROPERTY GALLERY