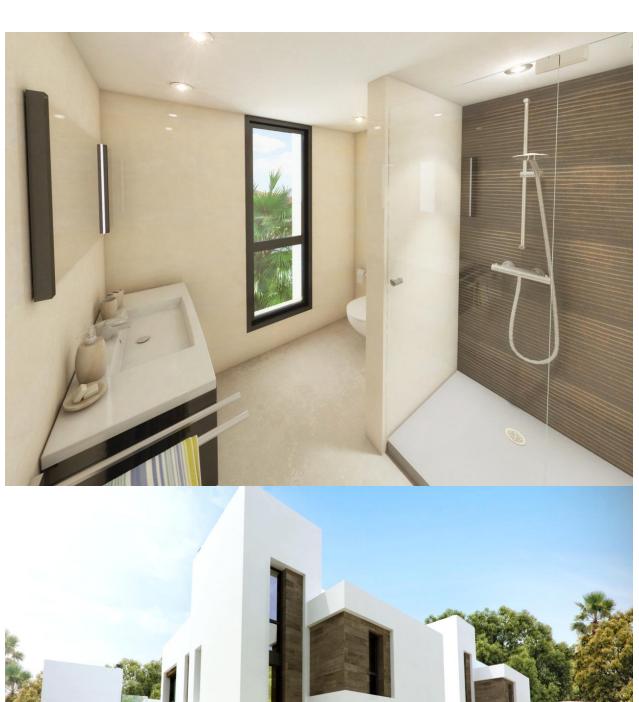

## **BESCHRIJVING**

Fantastic promotion of 5 chalets with private pool in the center of El Albir. The houses consist of a spacious living room with open kitchen, 3 bedrooms, the master bedroom with bathroom en suite and dressing room, 2 bathrooms and a toilet. Equipped with underfloor heating in living room, kitchen, and bathrooms; hot / cold air conditioning both in the living room, kitchen, and bedrooms; garage closed on the surface, and large plots with terraces and garden areas. Types of houses; House 2, of 235 m2 built and plot of 303 m2 Price of 585,000 €. House 3, of 234 m2 built and plot of 459.65 m2 Price of 675,000 €. House 4, of 236 m2 built and plot of 480 m2 Price of 695,000 €. House 5, of 238 m2 built and plot of 449.30 m2 Price of 685,000 €. House 6, of 245 m2 built and plot of 451 m2 Price of 685,000 €. LINK TO VIDEO:

## PROPERTY GALLERY