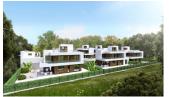

## **BESCHRIJVING**

Fantastic promotion of 5 chalets with private pool in the center of El Albir. The houses consist of a spacious living room with open kitchen, 3 bedrooms, the master bedroom with bathroom en suite and dressing room, 2 bathrooms and a toilet. Equipped with underfloor heating in living room, kitchen, and bathrooms; hot / cold air conditioning both in the living room, kitchen, and bedrooms; garage closed on the surface, and large plots with terraces and garden areas. Types of houses; House 2, of 235 m2 built and plot of 303 m2 Price of 585,000 €. House 3, of 234 m2 built and plot of 459.65 m2 Price of 675,000 €. House 4, of 236 m2 built and plot of 480 m2 Price of 695,000 €. House 5, of 238 m2 built and plot of 449.30 m2 Price of 685,000 €. House 6, of 245 m2 built and plot of 451 m2 Price of 685,000 €. LINK TO VIDEO: