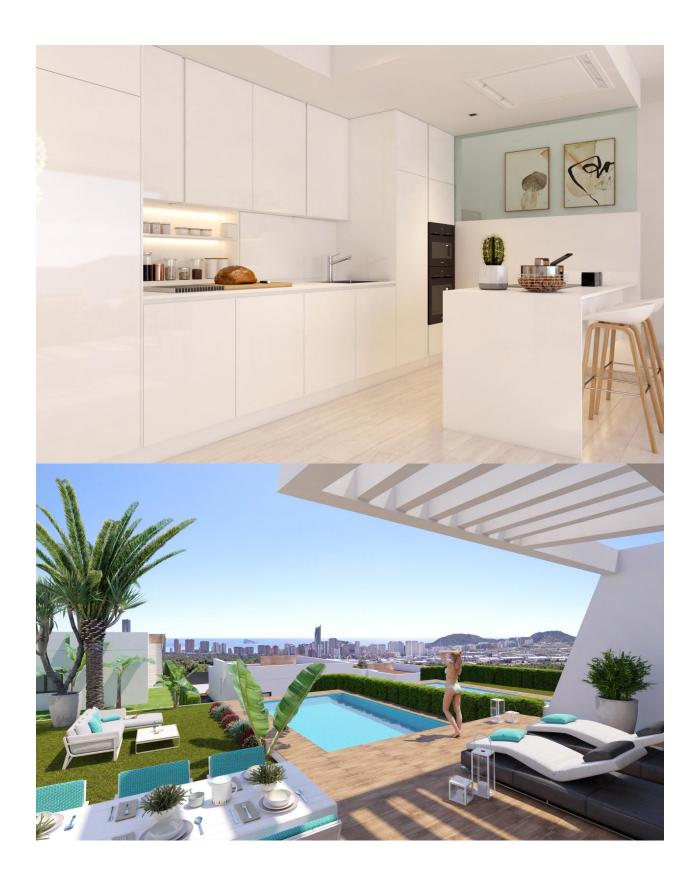

## **BESCHRIJVING**

Modern semi-detached villa. Distributed in two floors, in plots from 285m2. It has three bedrooms, three bathrooms, open and spacious kitchen and bright living room with access to the terrace and the pool area. It has a parking space. Located in the new residential of the housing complex in the area of Finestrat, all homes overlooking the sea and towards Benidorm. All of them enjoy fantastic private pool, garden, private parking, and much more. Prices from € 295,000