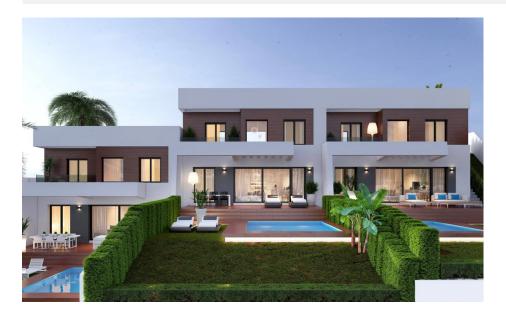

## **BESCHRIJVING**

Modern semi-detached villa. Distributed in two floors, in plots from 285m2. It has three bedrooms, three bathrooms, open and spacious kitchen and bright living room with access to the terrace and the pool area. It has a parking space. Located in the new residential of the housing complex in the area of Finestrat, all homes overlooking the sea and towards Benidorm. All of them enjoy fantastic private pool, garden, private parking, and much more. Prices from € 295,000