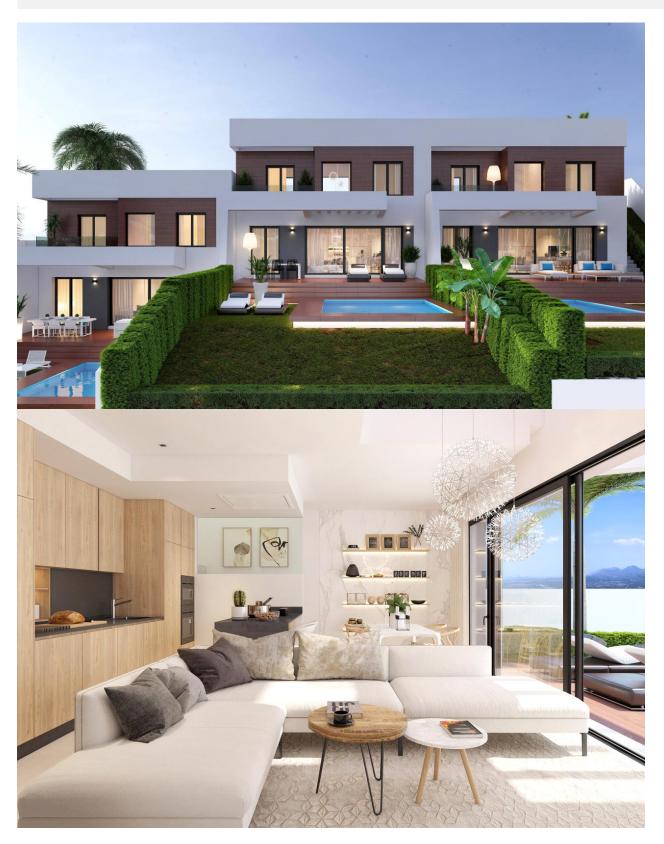

## **BESCHRIJVING**

Modern semi-detached villa. Distributed in two floors, in plots from 285m2. It has three bedrooms, three bathrooms, open and spacious kitchen and bright living room with access to the terrace and the pool area. It has a parking space. Located in the new residential of the housing complex in the area of Finestrat, all homes overlooking the sea and towards Benidorm. All of them enjoy fantastic private pool, garden, private parking, and much more. Prices from € 295,000