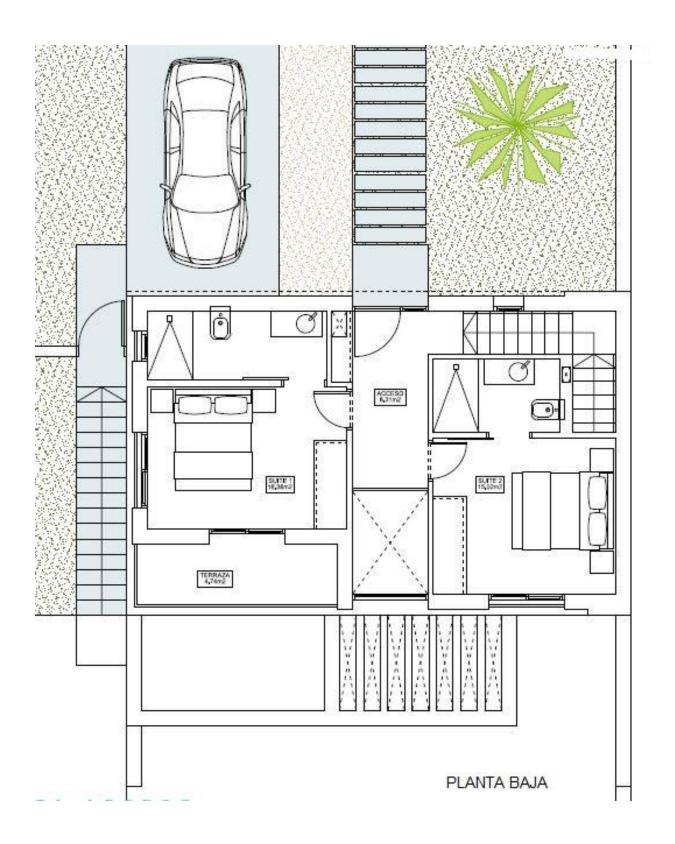

## **BESCHRIJVING**

Modern semi-detached villa. Distributed in two floors, in plots from 285m2. It has three bedrooms, three bathrooms, open and spacious kitchen and bright living room with access to the terrace and the pool area. It has a parking space. Located in the new residential of the housing complex in the area of Finestrat, all homes overlooking the sea and towards Benidorm. All of them enjoy fantastic private pool, garden, private parking, and much more. Prices from € 295,000