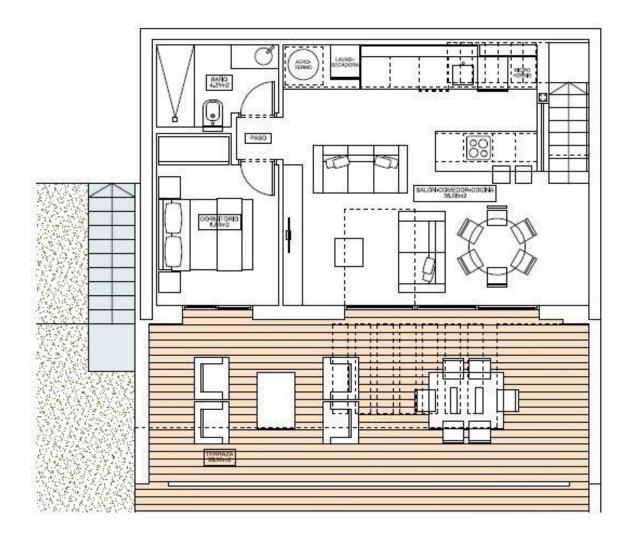

## **BESCHRIJVING**

Modern semi-detached villa. Distributed in two floors, in plots from 285m2. It has three bedrooms, three bathrooms, open and spacious kitchen and bright living room with access to the terrace and the pool area. It has a parking space. Located in the new residential of the housing complex in the area of Finestrat, all homes overlooking the sea and towards Benidorm. All of them enjoy fantastic private pool, garden, private parking, and much more. Prices from € 295,000

## **ENERGETIC CERTIFIED**

PLANTA PRIMERA

"OUR EXPERIENCE IS YOUR GUARANTEE"