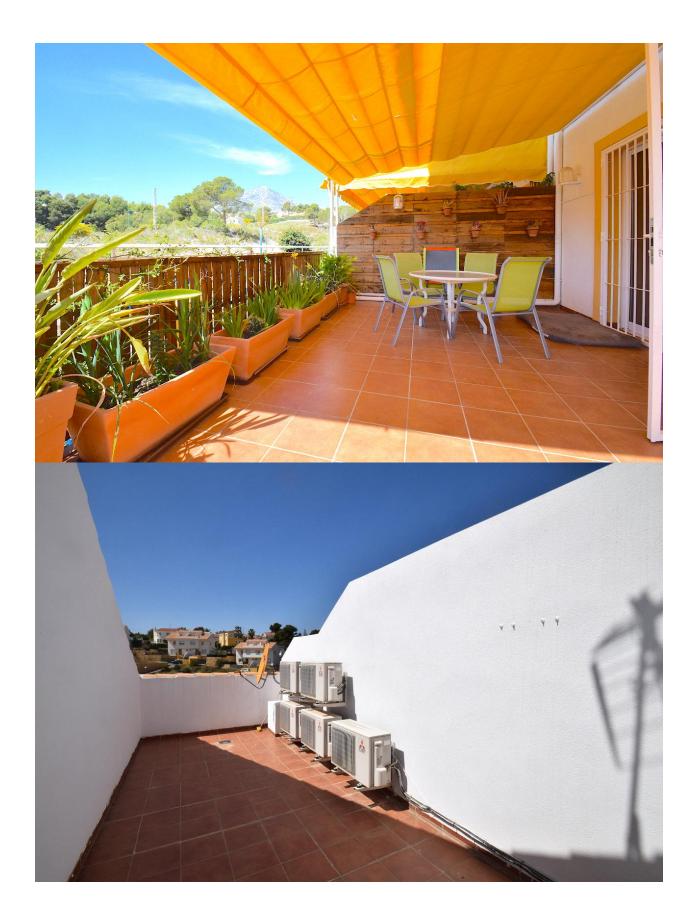

### BESCHRIJVING

Semi-detached house close to all services, supermarkets, restaurants and bus stop. Located just 5 minutes from Benidorm by car. The house is facing south, so it is very sunny, is distributed in living room, large kitchen with space for table, three bedrooms, three bathrooms, a toilet, also has a loft with possibilities to build a guest apartment. It has a large garage. Large sunny terraces.