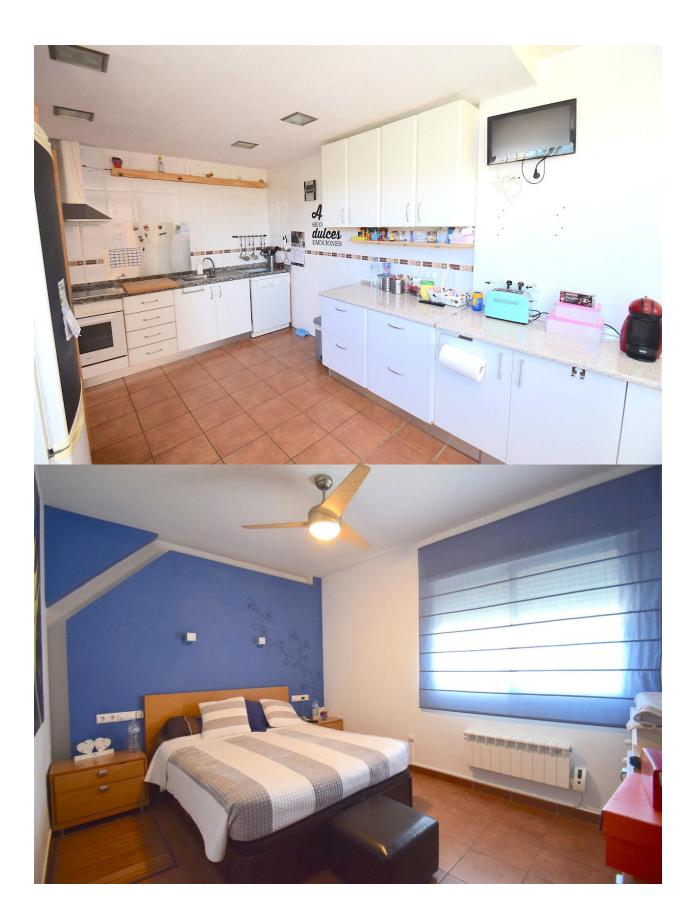

### BESCHRIJVING

Semi-detached house close to all services, supermarkets, restaurants and bus stop. Located just 5 minutes from Benidorm by car. The house is facing south, so it is very sunny, is distributed in living room, large kitchen with space for table, three bedrooms, three bathrooms, a toilet, also has a loft with possibilities to build a guest apartment. It has a large garage. Large sunny terraces.