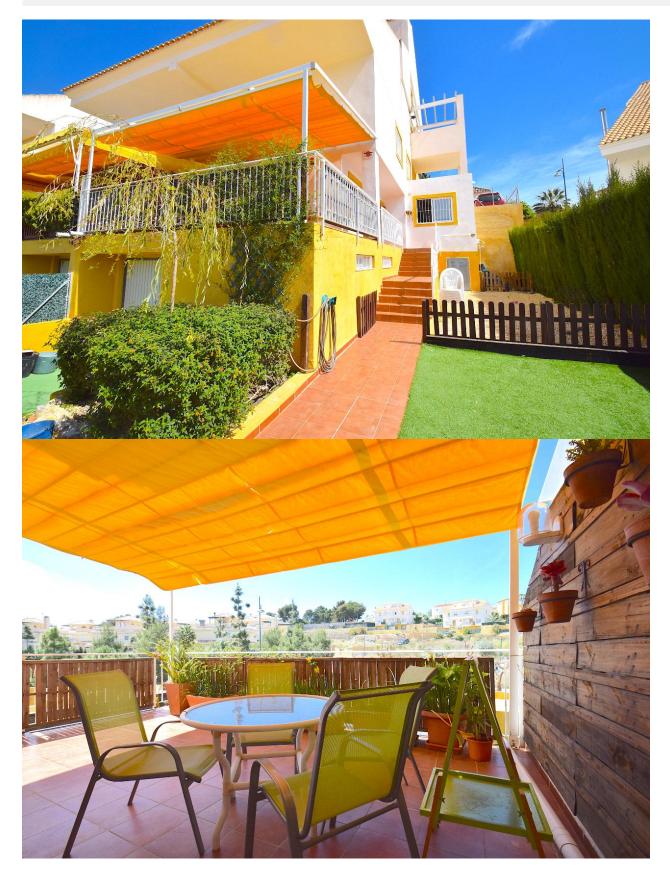

### BESCHRIJVING

Semi-detached house close to all services, supermarkets, restaurants and bus stop. Located just 5 minutes from Benidorm by car. The house is facing south, so it is very sunny, is distributed in living room, large kitchen with space for table, three bedrooms, three bathrooms, a toilet, also has a loft with possibilities to build a guest apartment. It has a large garage. Large sunny terraces.