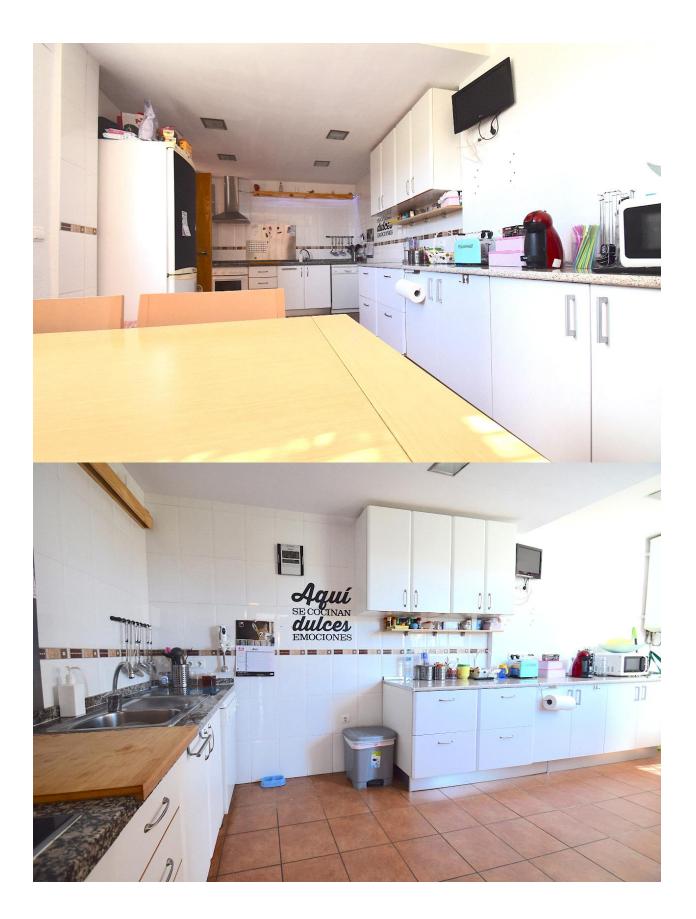

### BESCHRIJVING

Semi-detached house close to all services, supermarkets, restaurants and bus stop. Located just 5 minutes from Benidorm by car. The house is facing south, so it is very sunny, is distributed in living room, large kitchen with space for table, three bedrooms, three bathrooms, a toilet, also has a loft with possibilities to build a guest apartment. It has a large garage. Large sunny terraces.