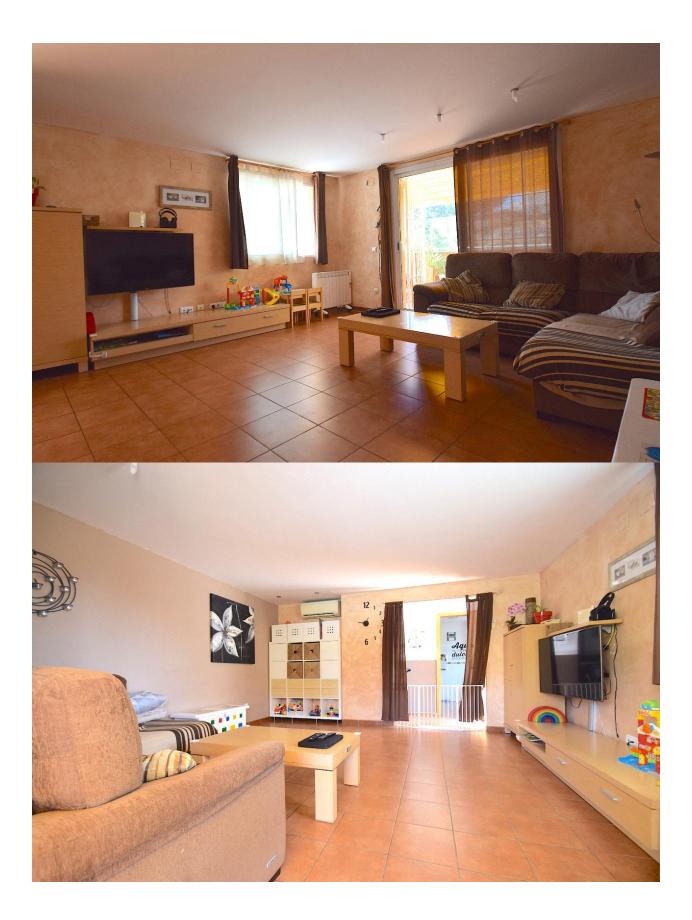

### BESCHRIJVING

Semi-detached house close to all services, supermarkets, restaurants and bus stop. Located just 5 minutes from Benidorm by car. The house is facing south, so it is very sunny, is distributed in living room, large kitchen with space for table, three bedrooms, three bathrooms, a toilet, also has a loft with possibilities to build a guest apartment. It has a large garage. Large sunny terraces.