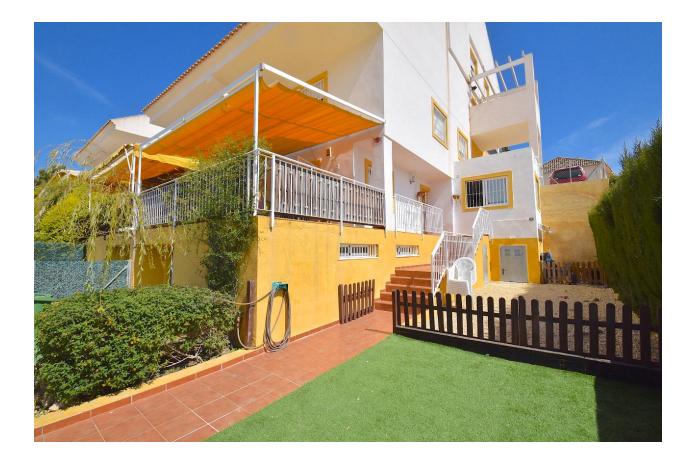

### BESCHRIJVING

Semi-detached house close to all services, supermarkets, restaurants and bus stop. Located just 5 minutes from Benidorm by car. The house is facing south, so it is very sunny, is distributed in living room, large kitchen with space for table, three bedrooms, three bathrooms, a toilet, also has a loft with possibilities to build a guest apartment. It has a large garage. Large sunny terraces.