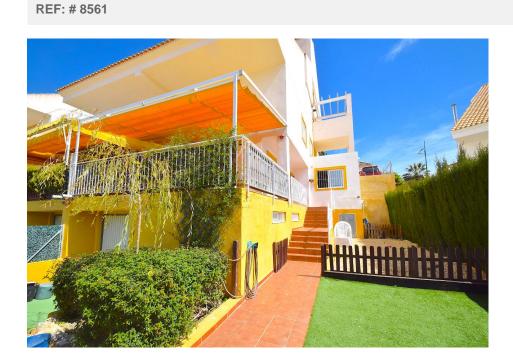

### BESCHRIJVING

Semi-detached house close to all services, supermarkets, restaurants and bus stop. Located just 5 minutes from Benidorm by car. The house is facing south, so it is very sunny, is distributed in living room, large kitchen with space for table, three bedrooms, three bathrooms, a toilet, also has a loft with possibilities to build a guest apartment. It has a large garage. Large sunny terraces.