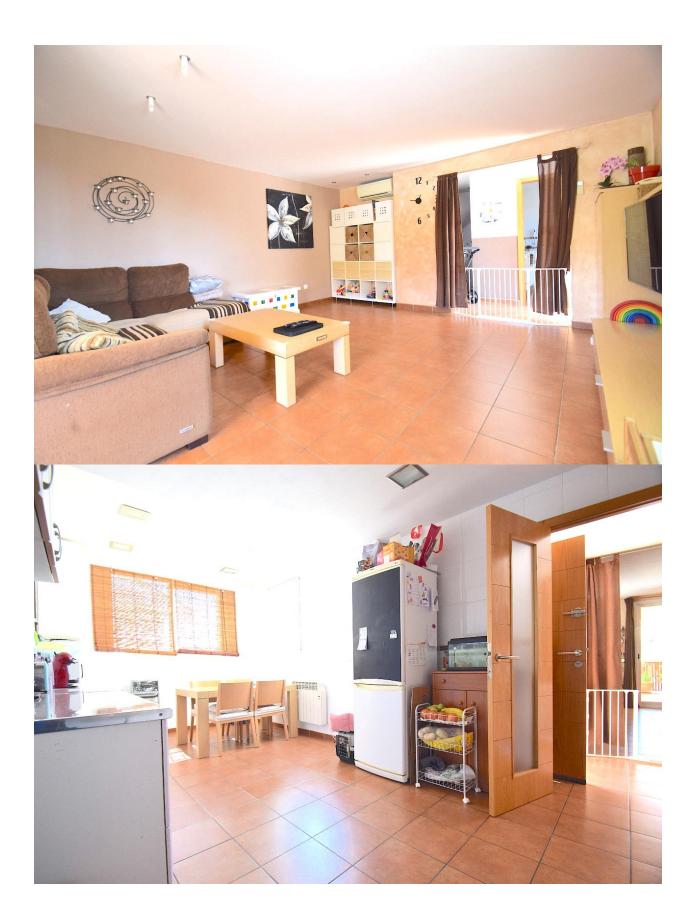

### BESCHRIJVING

Semi-detached house close to all services, supermarkets, restaurants and bus stop. Located just 5 minutes from Benidorm by car. The house is facing south, so it is very sunny, is distributed in living room, large kitchen with space for table, three bedrooms, three bathrooms, a toilet, also has a loft with possibilities to build a guest apartment. It has a large garage. Large sunny terraces.