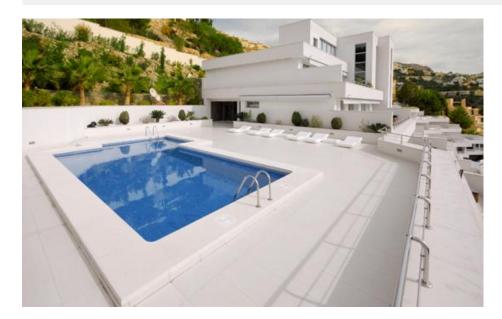

## BESCHRIJVING

Spectacular penthouse with stunning sea views in the area of Altea. Distributed over 2 floors. Comprising 2 bedrooms, 2 bathrooms, living room, kitchen with utility room, terrace and large solarium of 120 m2. The complex has a community pool and common areas. Located in a quiet area.