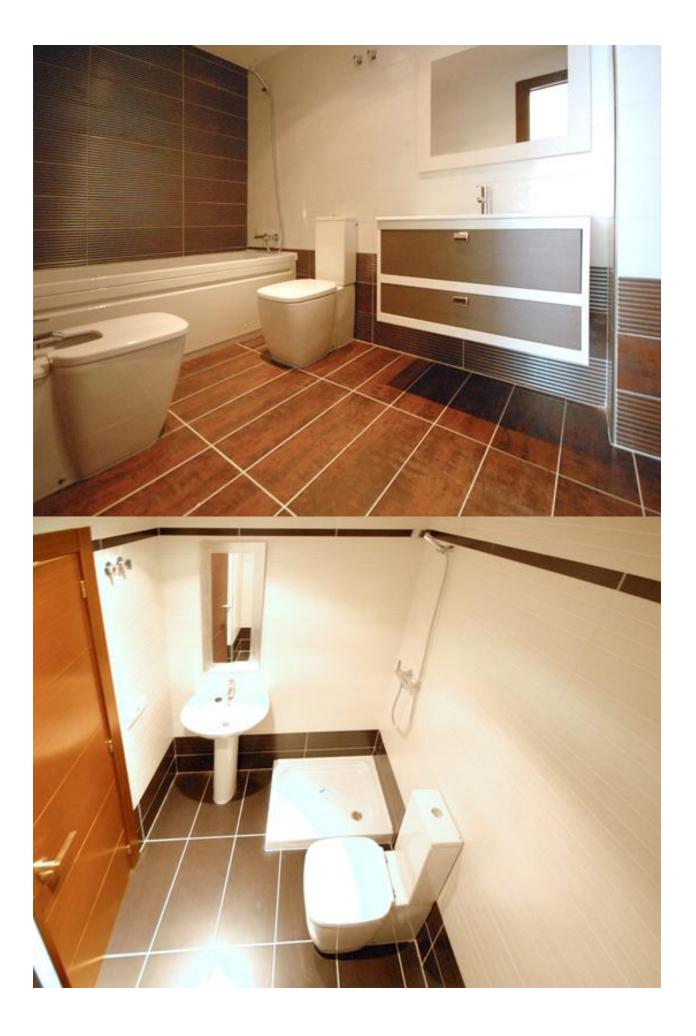

## BESCHRIJVING

Spectacular penthouse with stunning sea views in the area of Altea. Distributed over 2 floors. Comprising 2 bedrooms, 2 bathrooms, living room, kitchen with utility room, terrace and large solarium of 120 m2. The complex has a community pool and common areas. Located in a quiet area.