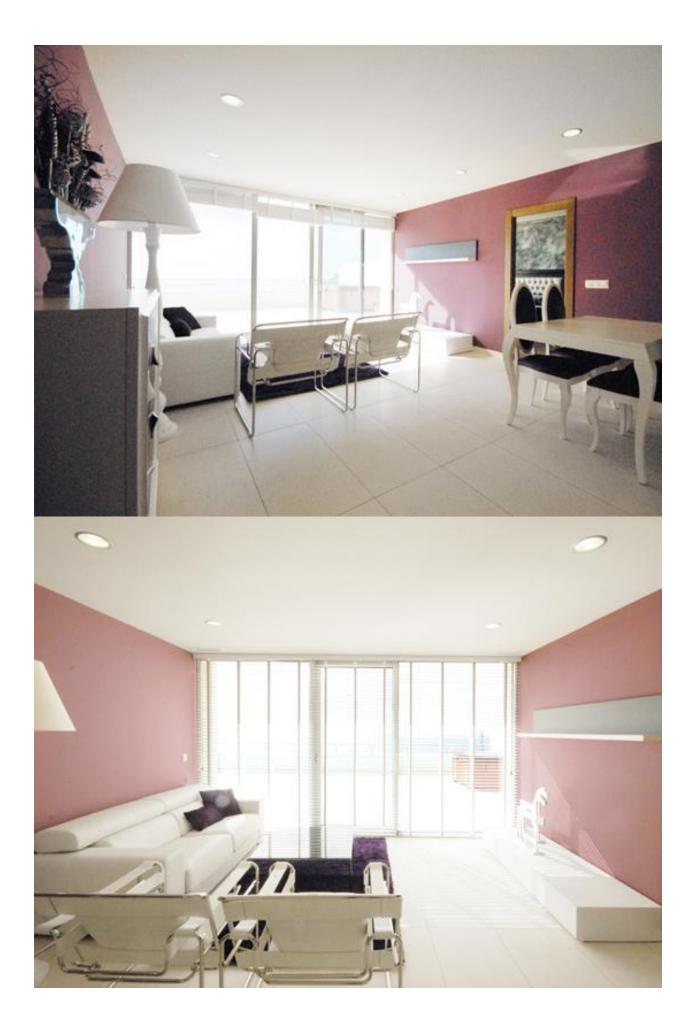

## BESCHRIJVING

Spectacular penthouse with stunning sea views in the area of Altea. Distributed over 2 floors. Comprising 2 bedrooms, 2 bathrooms, living room, kitchen with utility room, terrace and large solarium of 120 m2. The complex has a community pool and common areas. Located in a quiet area.