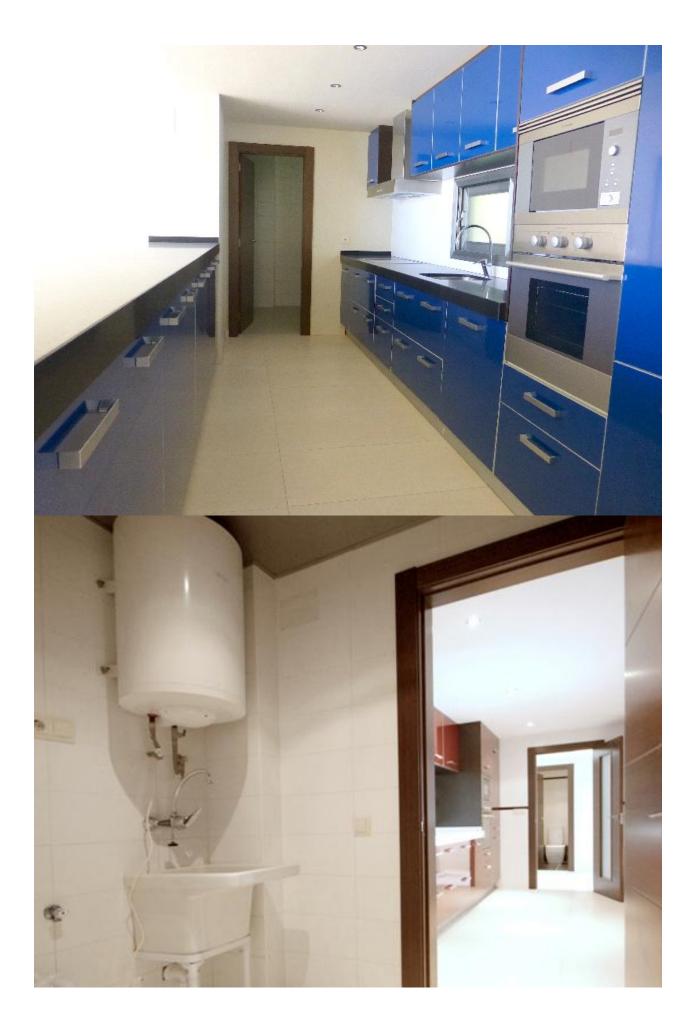

## BESCHRIJVING

Spectacular penthouse with stunning sea views in the area of Altea. Distributed over 2 floors. Comprising 2 bedrooms, 2 bathrooms, living room, kitchen with utility room, terrace and large solarium of 120 m2. The complex has a community pool and common areas. Located in a quiet area.