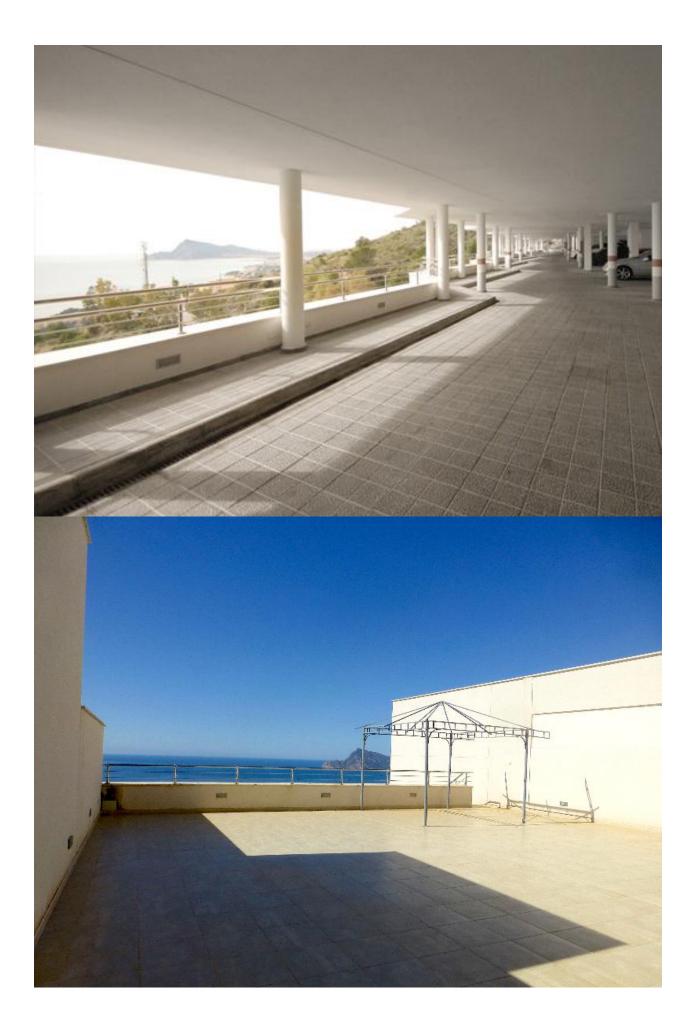

## BESCHRIJVING

Spectacular penthouse with stunning sea views in the area of Altea. Distributed over 2 floors. Comprising 2 bedrooms, 2 bathrooms, living room, kitchen with utility room, terrace and large solarium of 120 m2. The complex has a community pool and common areas. Located in a quiet area.