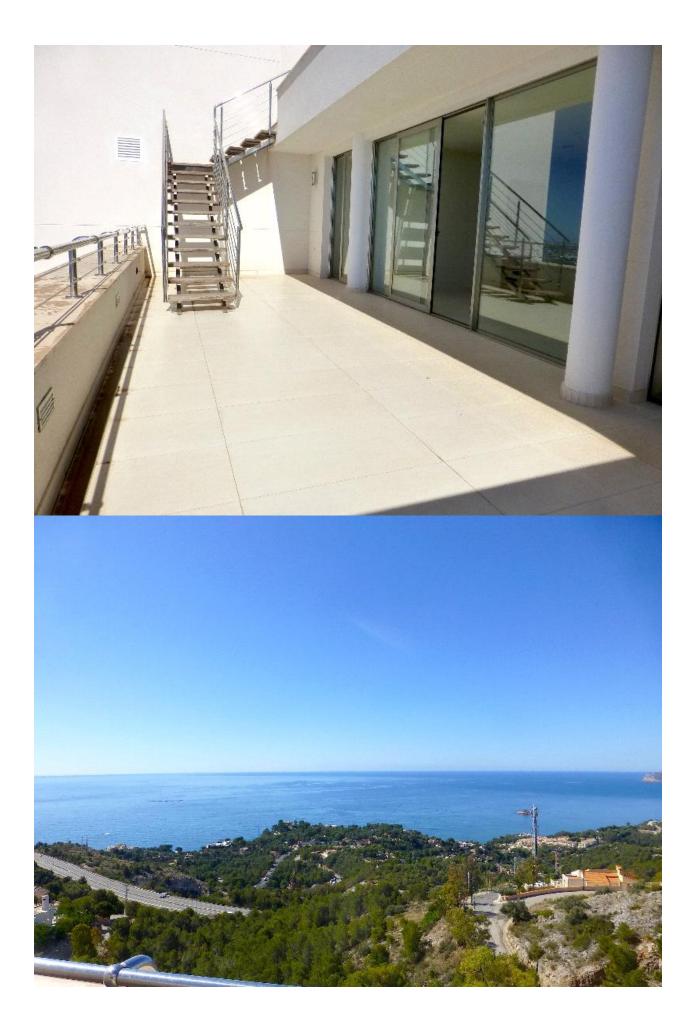

## BESCHRIJVING

Spectacular penthouse with stunning sea views in the area of Altea. Distributed over 2 floors. Comprising 2 bedrooms, 2 bathrooms, living room, kitchen with utility room, terrace and large solarium of 120 m2. The complex has a community pool and common areas. Located in a quiet area.