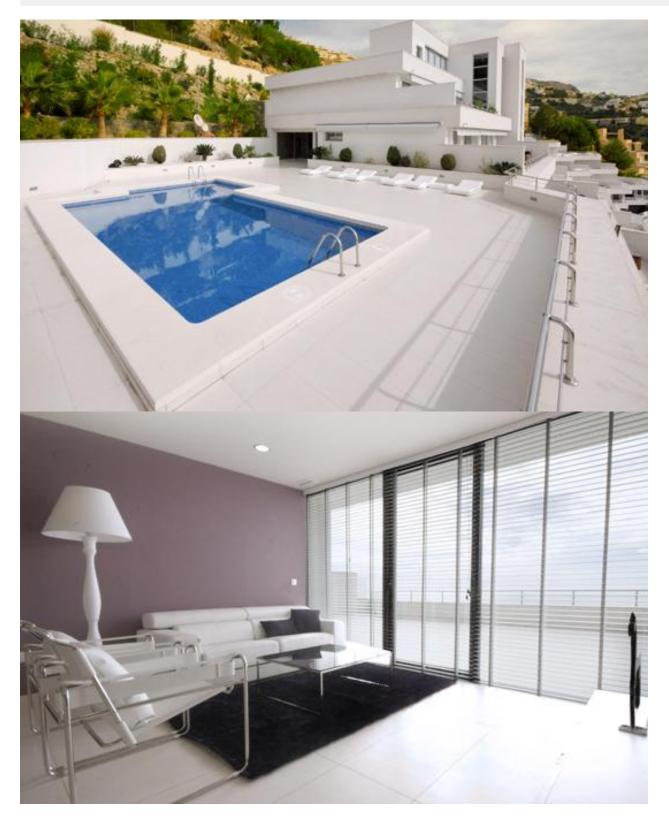

## BESCHRIJVING

Spectacular penthouse with stunning sea views in the area of Altea. Distributed over 2 floors. Comprising 2 bedrooms, 2 bathrooms, living room, kitchen with utility room, terrace and large solarium of 120 m2. The complex has a community pool and common areas. Located in a quiet area.