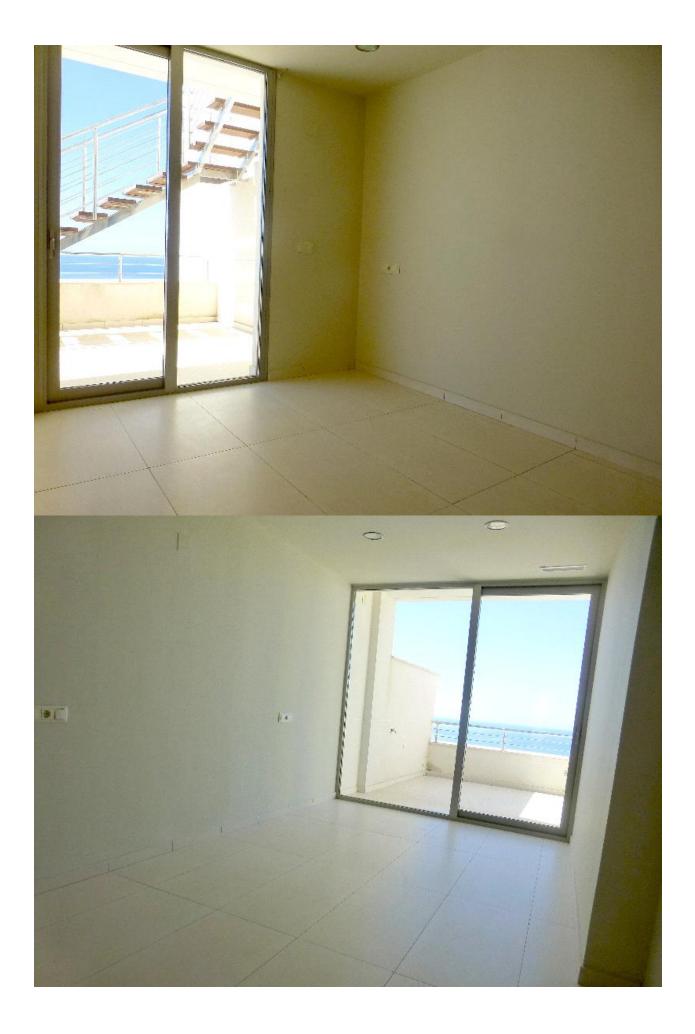

## BESCHRIJVING

Spectacular penthouse with stunning sea views in the area of Altea. Distributed over 2 floors. Comprising 2 bedrooms, 2 bathrooms, living room, kitchen with utility room, terrace and large solarium of 120 m2. The complex has a community pool and common areas. Located in a quiet area.