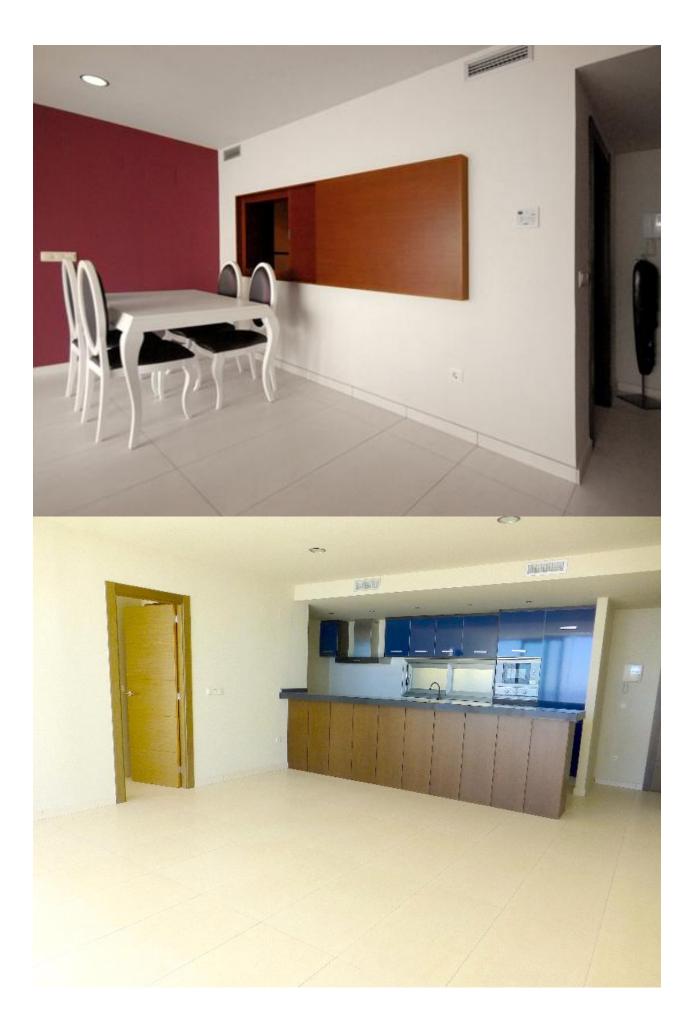

## BESCHRIJVING

Spectacular penthouse with stunning sea views in the area of Altea. Distributed over 2 floors. Comprising 2 bedrooms, 2 bathrooms, living room, kitchen with utility room, terrace and large solarium of 120 m2. The complex has a community pool and common areas. Located in a quiet area.