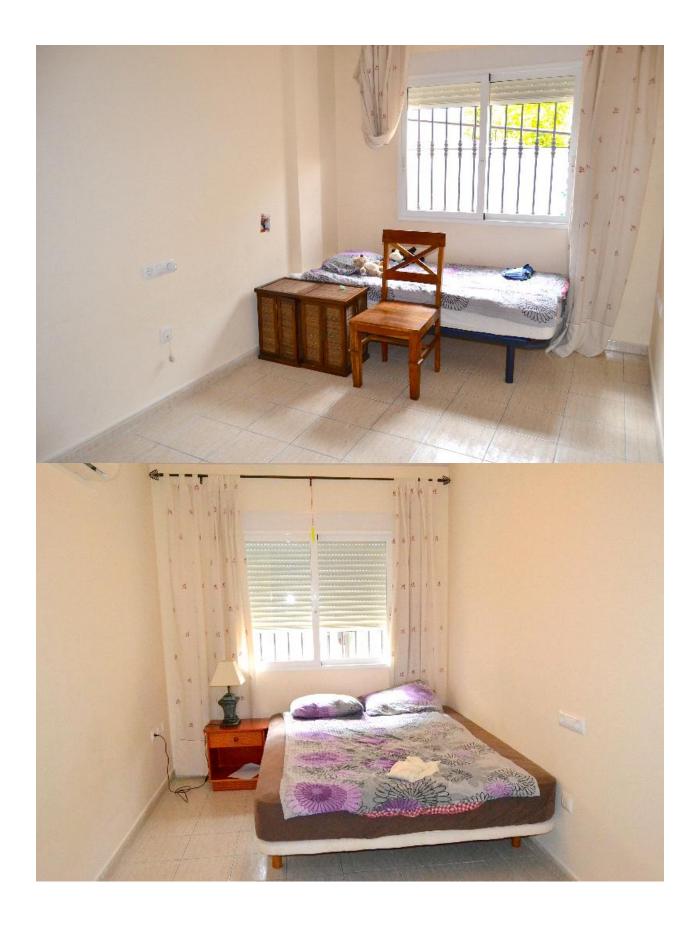

## **BESCHRIJVING**

Bungalow near the Norwegian school. Very good condition, spacious, with terraces and solarium. Magnificent views over the bay of Altea, Peñon de Ifach and Sierra Bernia. Solarium with BBQ and dining area of 80 m2, master bedroom with en suite. Ground floor apartment with kitchen, living room, bedroom, bathroom and garage. A / C in all rooms and underfloor heating in the bathrooms. Fireplace.