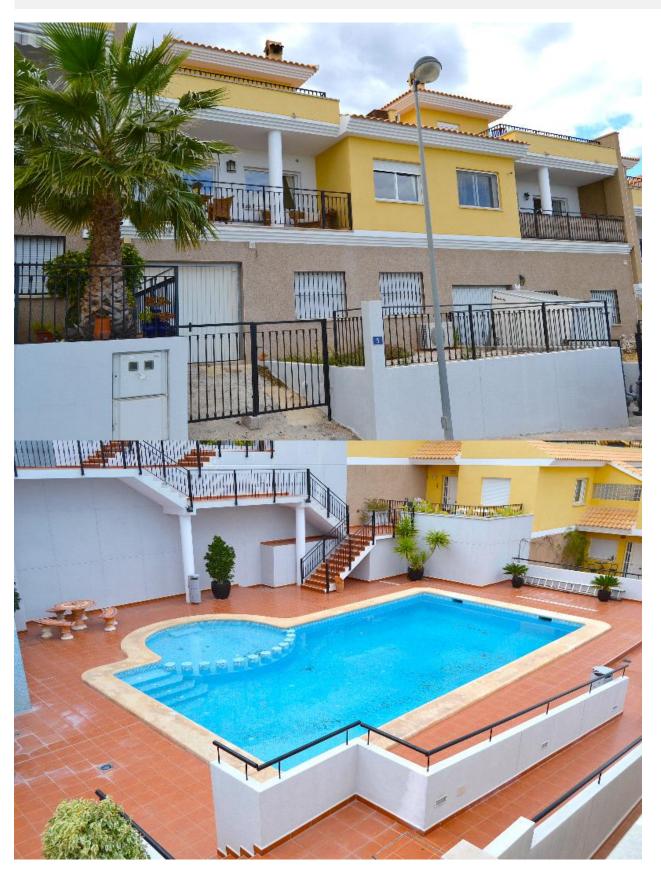

## **BESCHRIJVING**

Bungalow near the Norwegian school. Very good condition, spacious, with terraces and solarium. Magnificent views over the bay of Altea, Peñon de Ifach and Sierra Bernia. Solarium with BBQ and dining area of 80 m2, master bedroom with en suite. Ground floor apartment with kitchen, living room, bedroom, bathroom and garage. A / C in all rooms and underfloor heating in the bathrooms. Fireplace.