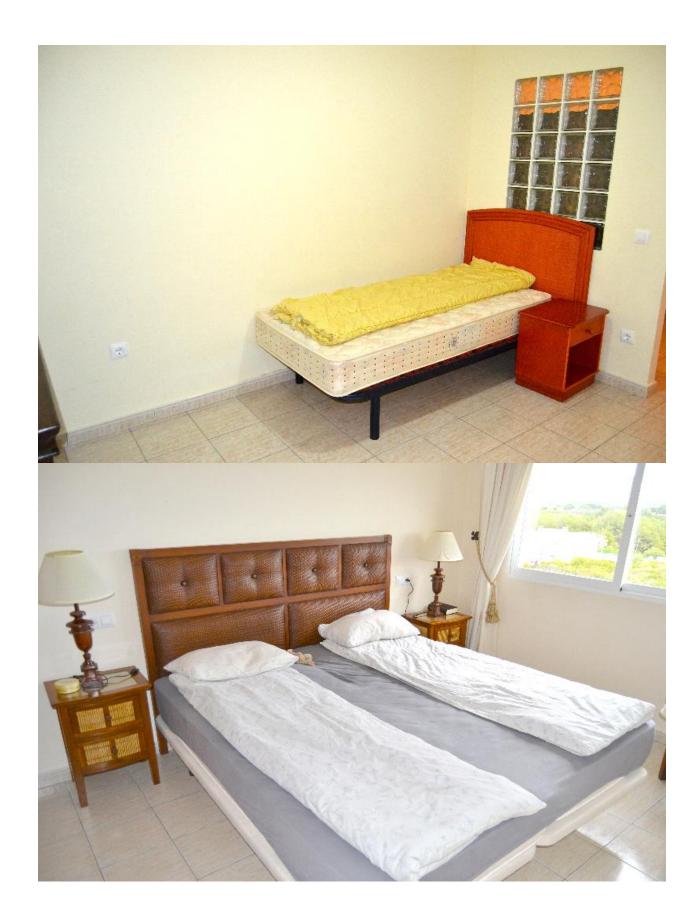

## **BESCHRIJVING**

Bungalow near the Norwegian school. Very good condition, spacious, with terraces and solarium. Magnificent views over the bay of Altea, Peñon de Ifach and Sierra Bernia. Solarium with BBQ and dining area of 80 m2, master bedroom with en suite. Ground floor apartment with kitchen, living room, bedroom, bathroom and garage. A / C in all rooms and underfloor heating in the bathrooms. Fireplace.