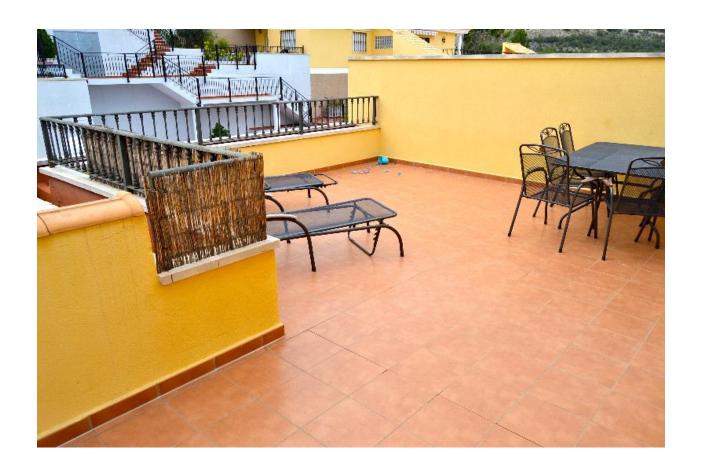

## **BESCHRIJVING**

Bungalow near the Norwegian school. Very good condition, spacious, with terraces and solarium. Magnificent views over the bay of Altea, Peñon de Ifach and Sierra Bernia. Solarium with BBQ and dining area of 80 m2, master bedroom with en suite. Ground floor apartment with kitchen, living room, bedroom, bathroom and garage. A / C in all rooms and underfloor heating in the bathrooms. Fireplace.