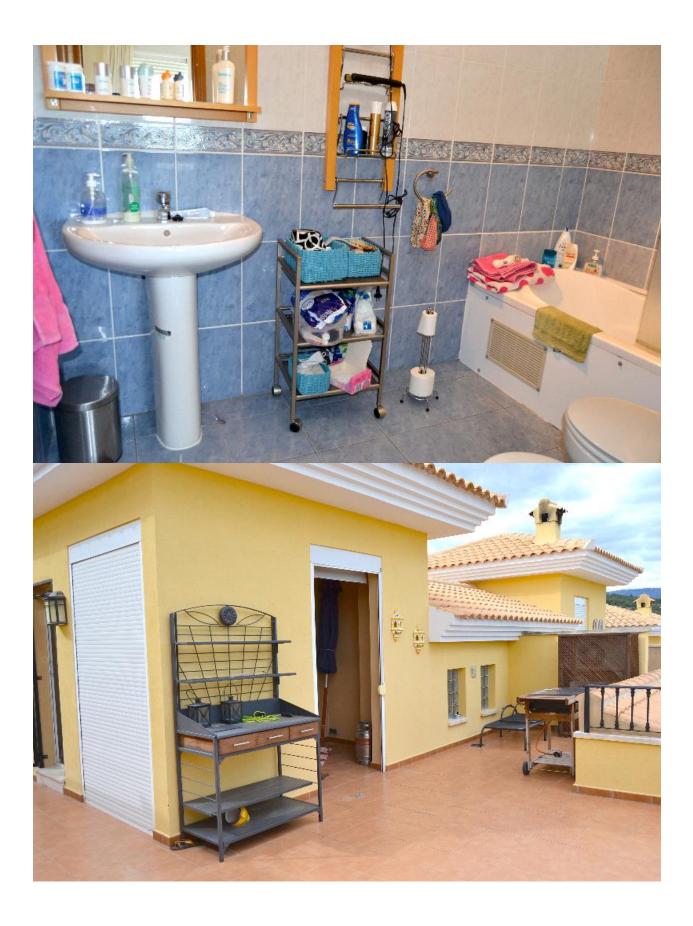

## **BESCHRIJVING**

Bungalow near the Norwegian school. Very good condition, spacious, with terraces and solarium. Magnificent views over the bay of Altea, Peñon de Ifach and Sierra Bernia. Solarium with BBQ and dining area of 80 m2, master bedroom with en suite. Ground floor apartment with kitchen, living room, bedroom, bathroom and garage. A / C in all rooms and underfloor heating in the bathrooms. Fireplace.