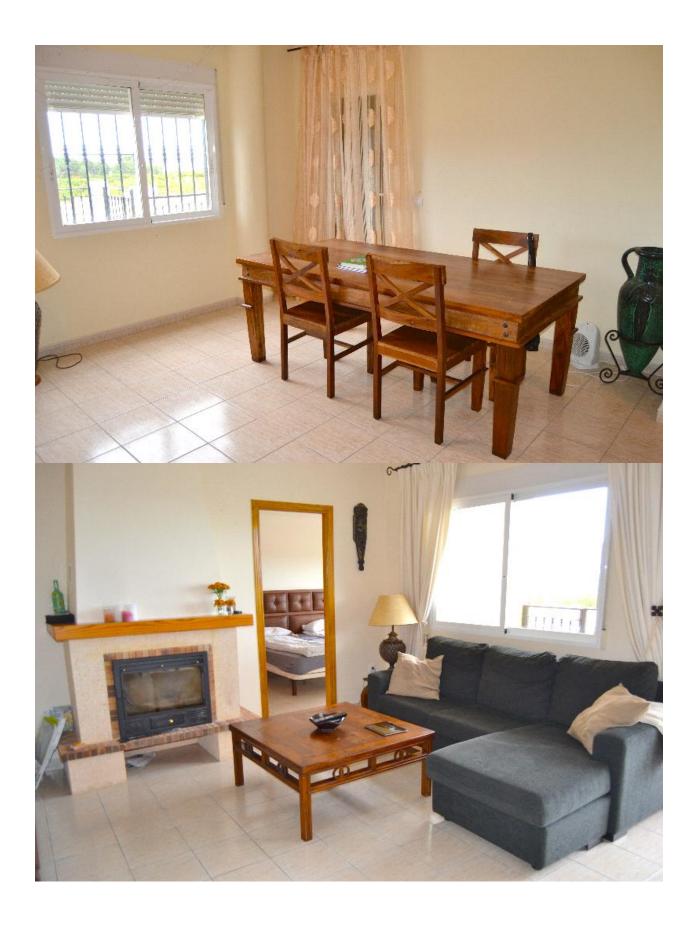

## **BESCHRIJVING**

Bungalow near the Norwegian school. Very good condition, spacious, with terraces and solarium. Magnificent views over the bay of Altea, Peñon de Ifach and Sierra Bernia. Solarium with BBQ and dining area of 80 m2, master bedroom with en suite. Ground floor apartment with kitchen, living room, bedroom, bathroom and garage. A / C in all rooms and underfloor heating in the bathrooms. Fireplace.