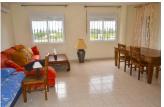

## **BESCHRIJVING**

Bungalow near the Norwegian school. Very good condition, spacious, with terraces and solarium. Magnificent views over the bay of Altea, Peñon de Ifach and Sierra Bernia. Solarium with BBQ and dining area of 80 m2, master bedroom with en suite. Ground floor apartment with kitchen, living room, bedroom, bathroom and garage. A / C in all rooms and underfloor heating in the bathrooms. Fireplace.