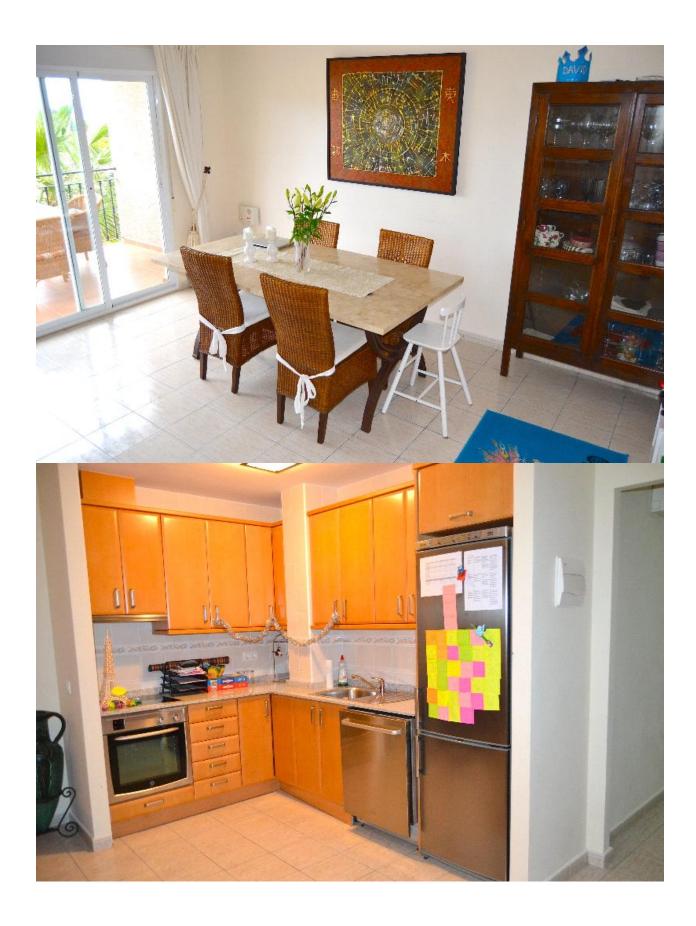

## **BESCHRIJVING**

Bungalow near the Norwegian school. Very good condition, spacious, with terraces and solarium. Magnificent views over the bay of Altea, Peñon de Ifach and Sierra Bernia. Solarium with BBQ and dining area of 80 m2, master bedroom with en suite. Ground floor apartment with kitchen, living room, bedroom, bathroom and garage. A / C in all rooms and underfloor heating in the bathrooms. Fireplace.