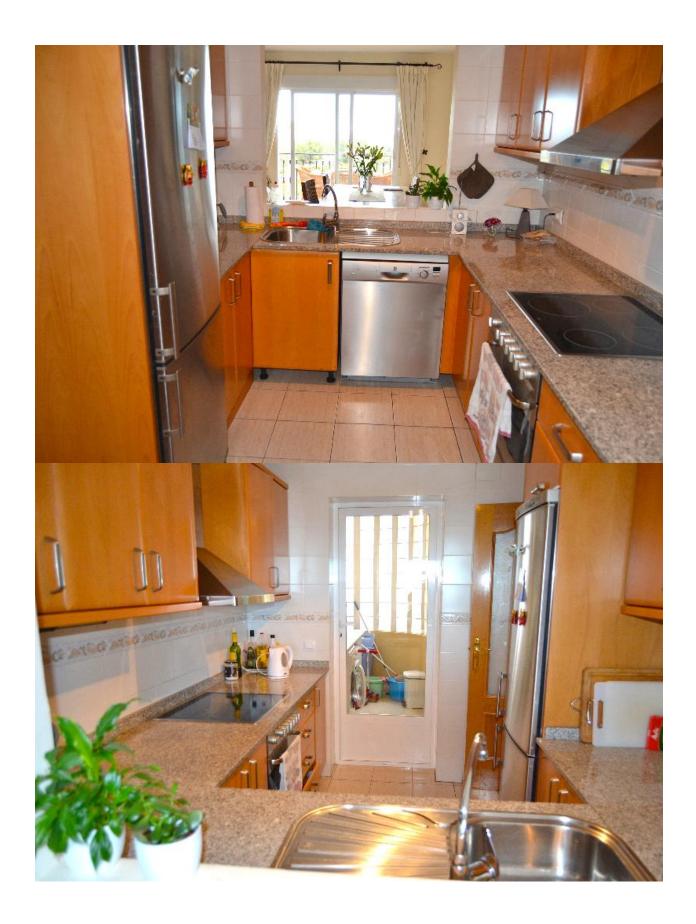

## **BESCHRIJVING**

Bungalow near the Norwegian school. Very good condition, spacious, with terraces and solarium. Magnificent views over the bay of Altea, Peñon de Ifach and Sierra Bernia. Solarium with BBQ and dining area of 80 m2, master bedroom with en suite. Ground floor apartment with kitchen, living room, bedroom, bathroom and garage. A / C in all rooms and underfloor heating in the bathrooms. Fireplace.