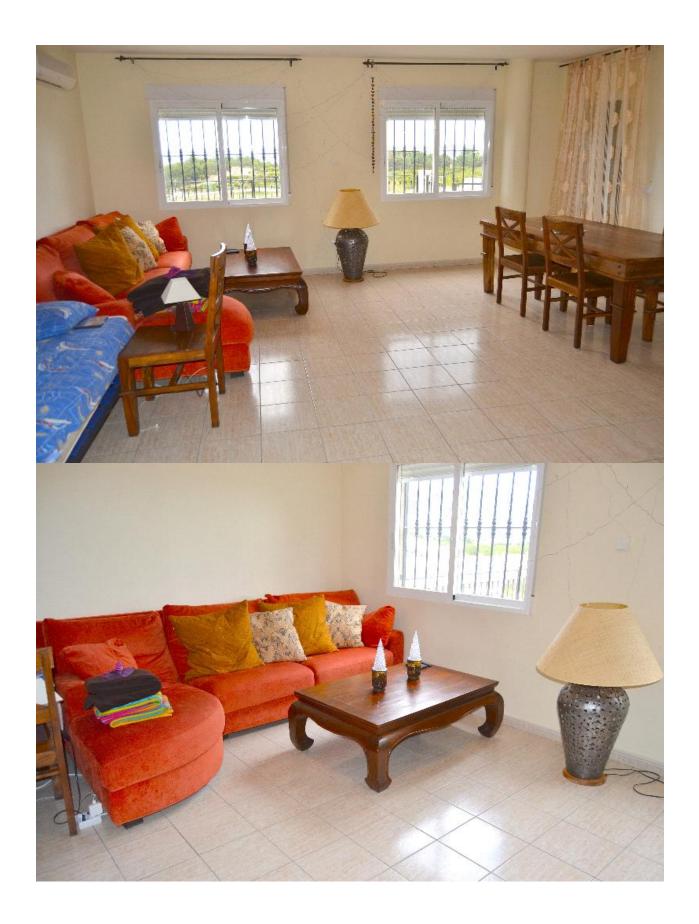

## **BESCHRIJVING**

Bungalow near the Norwegian school. Very good condition, spacious, with terraces and solarium. Magnificent views over the bay of Altea, Peñon de Ifach and Sierra Bernia. Solarium with BBQ and dining area of 80 m2, master bedroom with en suite. Ground floor apartment with kitchen, living room, bedroom, bathroom and garage. A / C in all rooms and underfloor heating in the bathrooms. Fireplace.