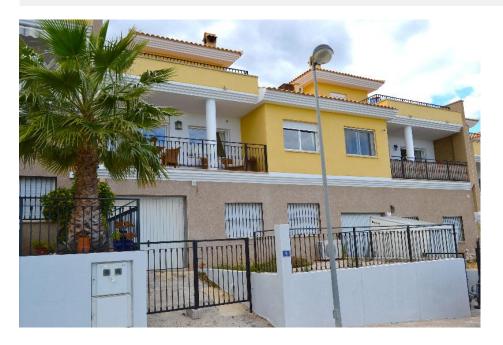

REF: #8372 ALFAZ DEL PI

| INFO           |              |  |  |
|----------------|--------------|--|--|
| PRIJS:         | 329.000 €    |  |  |
| TYPE HUIS:     | Bungalow     |  |  |
| PLAATS:        | Alfaz del Pi |  |  |
| SLAAPKAMERS:   | 4            |  |  |
| Badkamers:     | 3            |  |  |
| Build ( m2 ):  | 120          |  |  |
| Plot ( m2 ):   | -            |  |  |
| Terras ( m2 ): | -            |  |  |
| Years:         | -            |  |  |
| Floor:         | -            |  |  |
| bericht        | -            |  |  |

## **BESCHRIJVING**

Bungalow near the Norwegian school. Very good condition, spacious, with terraces and solarium. Magnificent views over the bay of Altea, Peñon de Ifach and Sierra Bernia. Solarium with BBQ and dining area of 80 m2, master bedroom with en suite. Ground floor apartment with kitchen, living room, bedroom, bathroom and garage. A / C in all rooms and underfloor heating in the bathrooms. Fireplace.