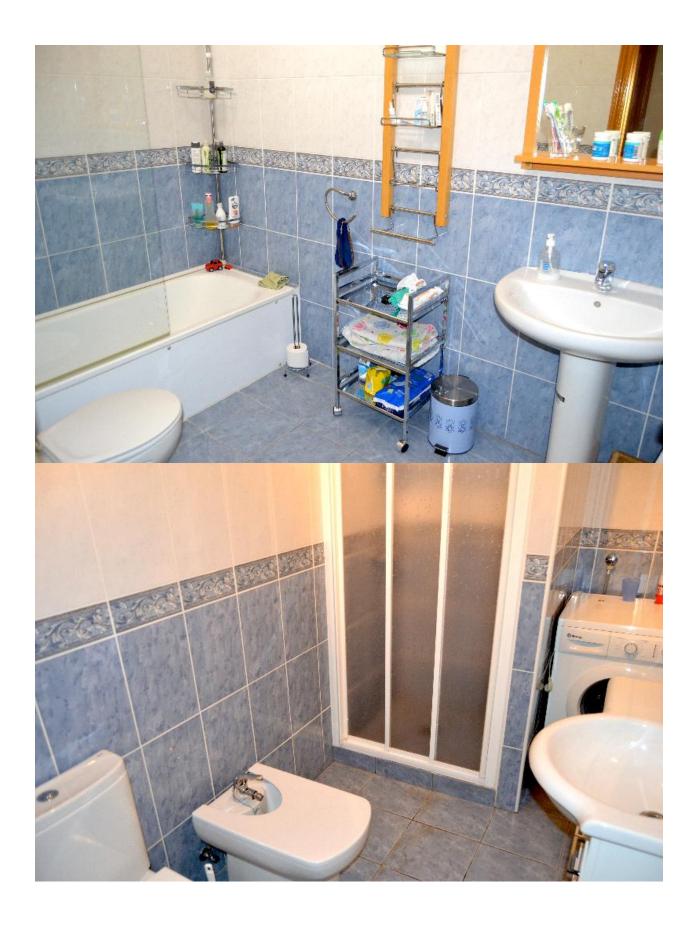

## **BESCHRIJVING**

Bungalow near the Norwegian school. Very good condition, spacious, with terraces and solarium. Magnificent views over the bay of Altea, Peñon de Ifach and Sierra Bernia. Solarium with BBQ and dining area of 80 m2, master bedroom with en suite. Ground floor apartment with kitchen, living room, bedroom, bathroom and garage. A / C in all rooms and underfloor heating in the bathrooms. Fireplace.