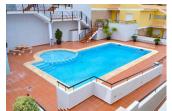

## **BESCHRIJVING**

Bungalow near the Norwegian school. Very good condition, spacious, with terraces and solarium. Magnificent views over the bay of Altea, Peñon de Ifach and Sierra Bernia. Solarium with BBQ and dining area of 80 m2, master bedroom with en suite. Ground floor apartment with kitchen, living room, bedroom, bathroom and garage. A / C in all rooms and underfloor heating in the bathrooms. Fireplace.