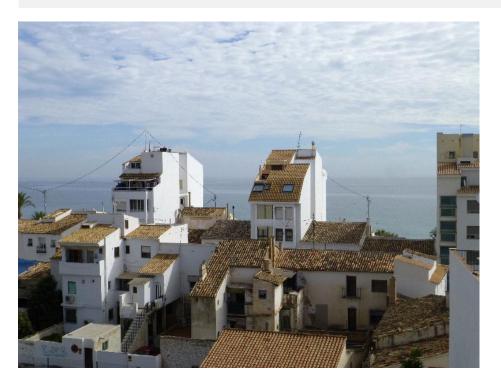

## **BESCHRIJVING**

Appartement Duplex met goed uitzicht op zee, hoekwoning met veel lichtinval en 2 emtradas, typisch huis van de oude stad maar allemaal gerenoveerd, grote slaapkamer op zolder, optionele berging 18.000o. In de buurt van serre.