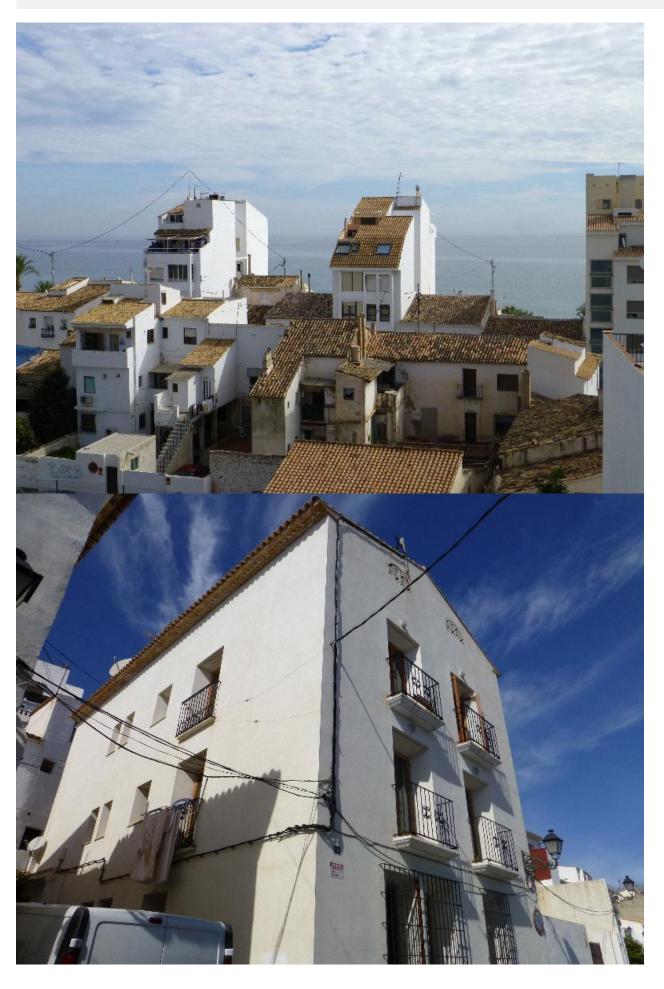

## **BESCHRIJVING**

Appartement Duplex met goed uitzicht op zee, hoekwoning met veel lichtinval en 2 emtradas, typisch huis van de oude stad maar allemaal gerenoveerd, grote slaapkamer op zolder, optionele berging 18.000o. In de buurt van serre.