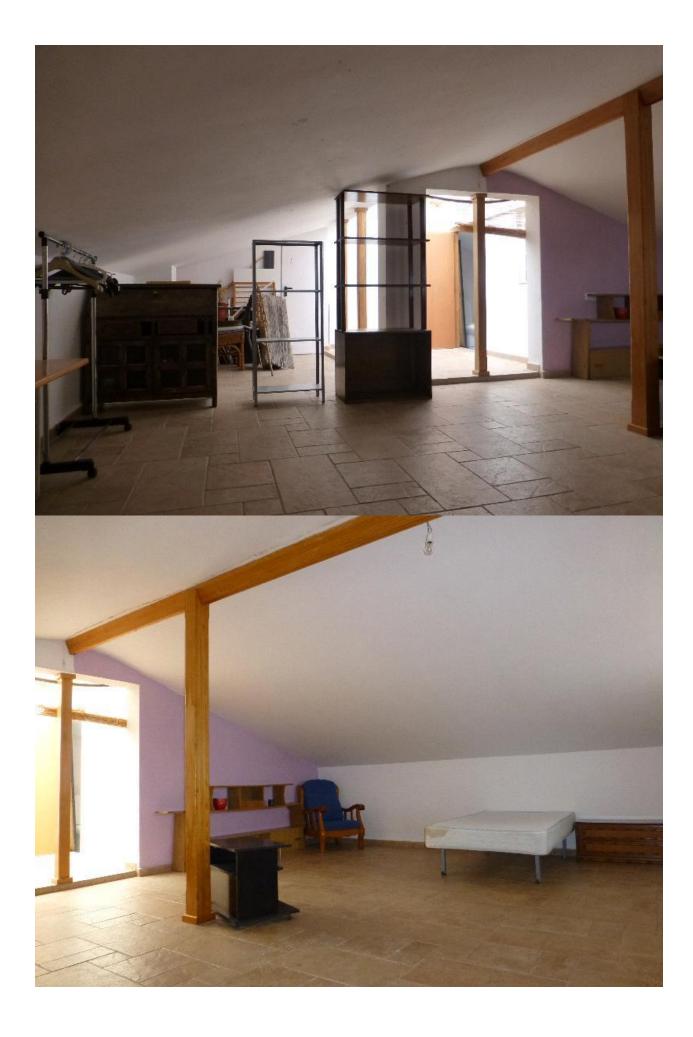

## **BESCHRIJVING**

Appartement Duplex met goed uitzicht op zee, hoekwoning met veel lichtinval en 2 emtradas, typisch huis van de oude stad maar allemaal gerenoveerd, grote slaapkamer op zolder, optionele berging 18.000o. In de buurt van serre.