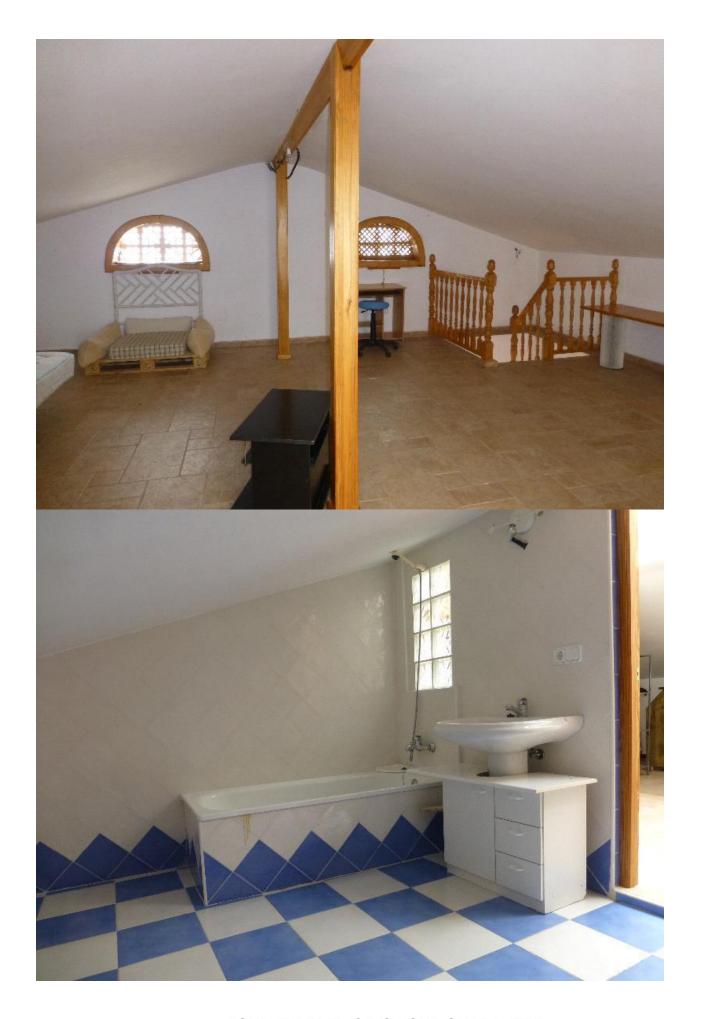

## **BESCHRIJVING**

Appartement Duplex met goed uitzicht op zee, hoekwoning met veel lichtinval en 2 emtradas, typisch huis van de oude stad maar allemaal gerenoveerd, grote slaapkamer op zolder, optionele berging 18.000o. In de buurt van serre.