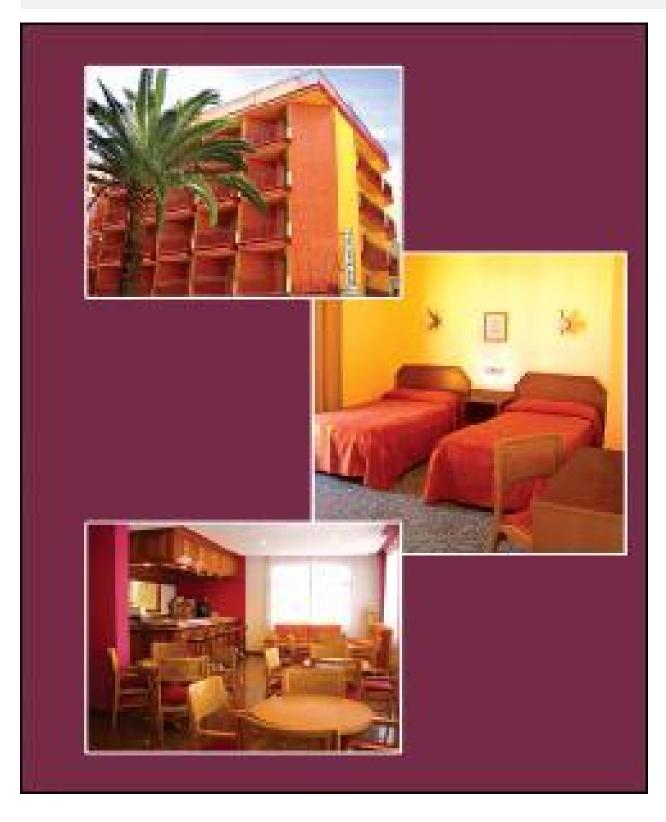

## **BESCHRIJVING**

Family-run hotel offers Wi-Fi, 24-hour reception and a bar. Just 200 meters from Poniente Beach. Basic rooms with air conditioning and private balconies. All rooms have a TV and private bathroom. Meals are served in the buffet restaurant of Hotel Melina, a 1 minute walk. Guests also have access to the outdoor pool and hot tub Melina.