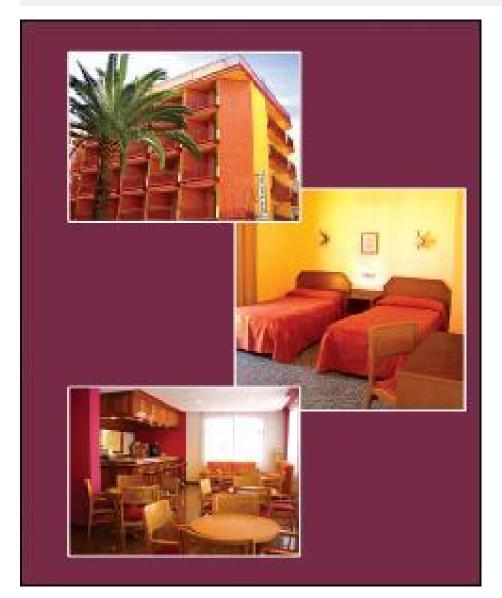

## **BESCHRIJVING**

Family-run hotel offers Wi-Fi, 24-hour reception and a bar. Just 200 meters from Poniente Beach. Basic rooms with air conditioning and private balconies. All rooms have a TV and private bathroom. Meals are served in the buffet restaurant of Hotel Melina, a 1 minute walk. Guests also have access to the outdoor pool and hot tub Melina.