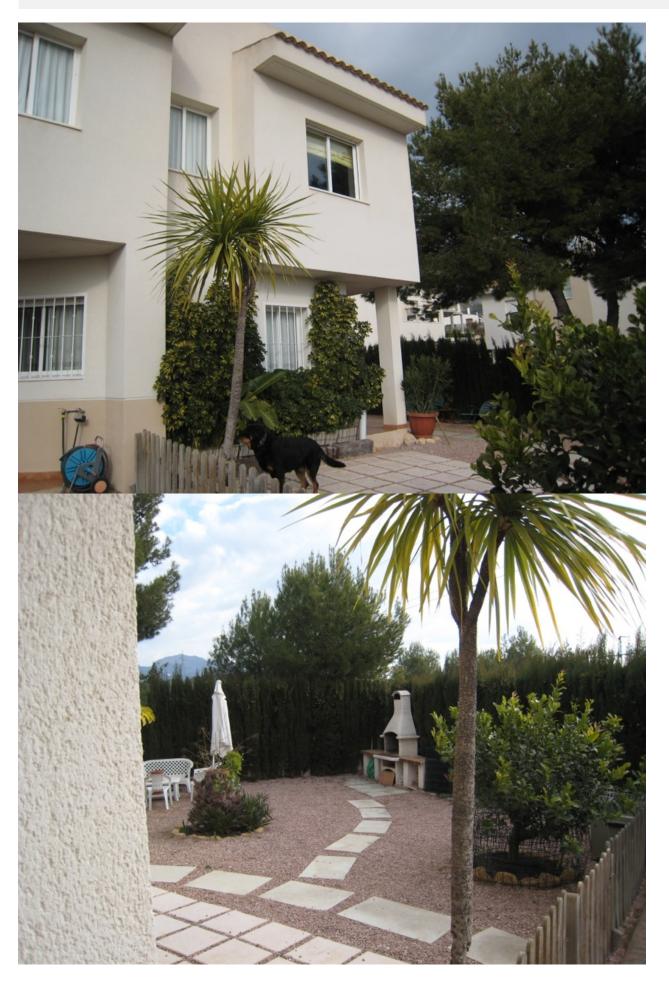

## **BESCHRIJVING**

Independent villa with fantastic sea and Altea's bay views from the roof terrace. Main floor with big living room, kitchen and toilette, 1 st floor with 3 bedrooms ans 2 bathrooms (one on suite) 550 sqm plot with barbarcue area and parking for 3 cars. Very sunny.