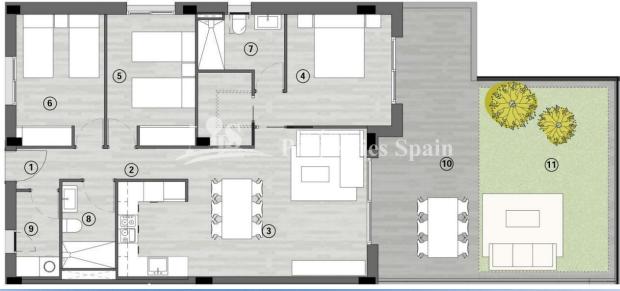

## **BESCHRIJVING**

NEW Luxury build development in GRAN ALACANT of 3 and 2 bedroom,2 bathroom APARTMENTS in an avant-garde design looking to the sea opposite Carabassi beach, which is within a 10minute walk. This is a 3bedroom, 2 bathroom, 98m2-102m2 Apartment with 37m2 terrace and 53m2 private garden or 102m2 Solarium. The sleek modern Kitchens are equipped with top quality carpentry with soft close drawers and doors, Silestone type worktop plus a utility with pre-installation for washing machine and tumble dryer. Bathrooms fixed glass shower screens, rainfall effect shower head and porcelain flooring. The homes are ducted hot/cold air conditioning installation and with an aerothermal system for hot water heating. Other features include: fitted wardrobes, high end interior flooring, antis lip flooring on terraces and solarium and top quality PVC windows, covered parking space and storeroom assigned to each home. The development offers communal swimming pool with Jacuzzi, gym and children's playground, as well as bicycle parking, designer garden area and benches to stroll and relax. The development is designed for the whole family, set within a unique