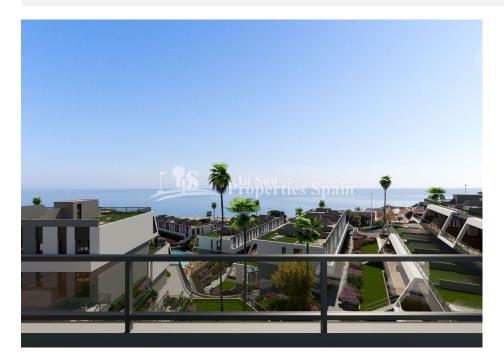

## **BESCHRIJVING**

NEW Luxury build development in GRAN ALACANT of 3 and 2 bedroom,2 bathroom APARTMENTS in an avant-garde design looking to the sea opposite Carabassi beach, which is within a 10minute walk. This is a 3bedroom, 2 bathroom, 98m2-102m2 Apartment with 37m2 terrace and 53m2 private garden or 102m2 Solarium. The sleek modern Kitchens are equipped with top quality carpentry with soft close drawers and doors, Silestone type worktop plus a utility with pre-installation for washing machine and tumble dryer. Bathrooms fixed glass shower screens, rainfall effect shower head and porcelain flooring. The homes are ducted hot/cold air conditioning installation and with an aerothermal system for hot water heating. Other features include: fitted wardrobes, high end interior flooring, antis lip flooring on terraces and solarium and top quality PVC windows, covered parking space and storeroom assigned to each home. The development offers communal swimming pool with Jacuzzi, gym and children's playground, as well as bicycle parking, designer garden area and benches to stroll and relax. The development is designed for the whole family, set within a unique

ecosystem of dunes and pines groves, and next to Clot del Galvany, classified a virgin natural area and to an array of amenities including; banks, shopping centre, library, police station, sports centre, medical centre, post office and many restaurants. 5 minutes drive from Gran Alacant Centro Commercial and only 15 minutes drive from Alicante Airport (ALC). The historic City of Alicante is just 25 minutes away and Murcia City is less than an hour away. Delivery 2021"Price" for 3bedr-2 bathr. from 287.345.-€ to 357.035.-€