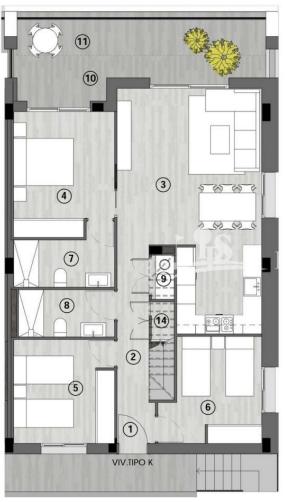

## **BESCHRIJVING**

NEW Luxury build development in GRAN ALACANT of 3 and 2 bedroom,2 bathroom APARTMENTS in an avant-garde design looking to the sea opposite Carabassi beach, which is within a 10minute walk. This is a 3bedroom, 2 bathroom, 98m2-102m2 Apartment with 37m2 terrace and 53m2 private garden or 102m2 Solarium. The sleek modern Kitchens are equipped with top quality carpentry with soft close drawers and doors, Silestone type worktop plus a utility with pre-installation for washing machine and tumble dryer. Bathrooms fixed glass shower screens, rainfall effect shower head and porcelain flooring. The homes are ducted hot/cold air conditioning installation and with an aerothermal system for hot water heating. Other features include: fitted wardrobes, high end interior flooring, antis lip flooring on terraces and solarium and top quality PVC windows, covered parking space and storeroom assigned to each home. The development offers communal swimming pool with Jacuzzi, gym and children's playground, as well as bicycle parking, designer garden area and benches to stroll and relax. The development is designed for the whole family, set within a unique