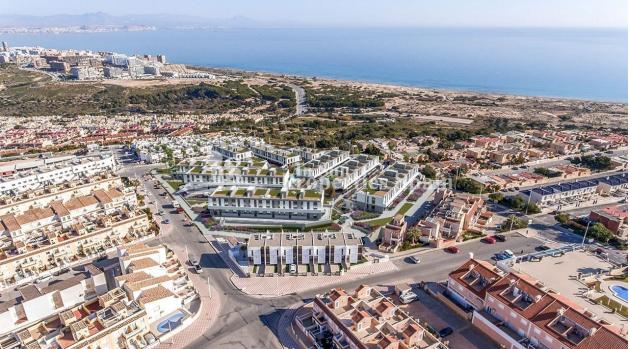

## **BESCHRIJVING**

NEW Luxury build development in GRAN ALACANT of 3 and 2 bedroom,2 bathroom APARTMENTS in an avant-garde design looking to the sea opposite Carabassi beach, which is within a 10minute walk. This is a 3bedroom, 2 bathroom, 98m2-102m2 Apartment with 37m2 terrace and 53m2 private garden or 102m2 Solarium. The sleek modern Kitchens are equipped with top quality carpentry with soft close drawers and doors, Silestone type worktop plus a utility with pre-installation for washing machine and tumble dryer. Bathrooms fixed glass shower screens, rainfall effect shower head and porcelain flooring. The homes are ducted hot/cold air conditioning installation and with an aerothermal system for hot water heating. Other features include: fitted wardrobes, high end interior flooring, antis lip flooring on terraces and solarium and top quality PVC windows, covered parking space and storeroom assigned to each home. The development offers communal swimming pool with Jacuzzi, gym and children's playground, as well as bicycle parking, designer garden area and benches to stroll and relax. The development is designed for the whole family, set within a unique

ecosystem of dunes and pines groves, and next to Clot del Galvany, classified a virgin natural area and to an array of amenities including; banks, shopping centre, library, police station, sports centre, medical centre, post office and many restaurants. 5 minutes drive from Gran Alacant Centro Commercial and only 15 minutes drive from Alicante Airport (ALC). The historic City of Alicante is just 25 minutes away and Murcia City is less than an hour away. Delivery 2021"Price" for 3bedr-2 bathr. from 287.345.-€ to 357.035.-€