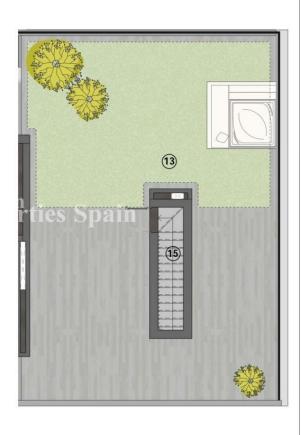

## **BESCHRIJVING**

NEW Luxury build development in GRAN ALACANT of 3 and 2 bedroom,2 bathroom APARTMENTS in an avant-garde design looking to the sea opposite Carabassi beach, which is within a 10minute walk. This is a 3bedroom, 2 bathroom, 98m2-102m2 Apartment with 37m2 terrace and 53m2 private garden or 102m2 Solarium. The sleek modern Kitchens are equipped with top quality carpentry with soft close drawers and doors, Silestone type worktop plus a utility with pre-installation for washing machine and tumble dryer. Bathrooms fixed glass shower screens, rainfall effect shower head and porcelain flooring. The homes are ducted hot/cold air conditioning installation and with an aerothermal system for hot water heating. Other features include: fitted wardrobes, high end interior flooring, antis lip flooring on terraces and solarium and top quality PVC windows, covered parking space and storeroom assigned to each home. The development offers communal swimming pool with Jacuzzi, gym and children's playground, as well as bicycle parking, designer garden area and benches to stroll and relax. The development is designed for the whole family, set within a unique