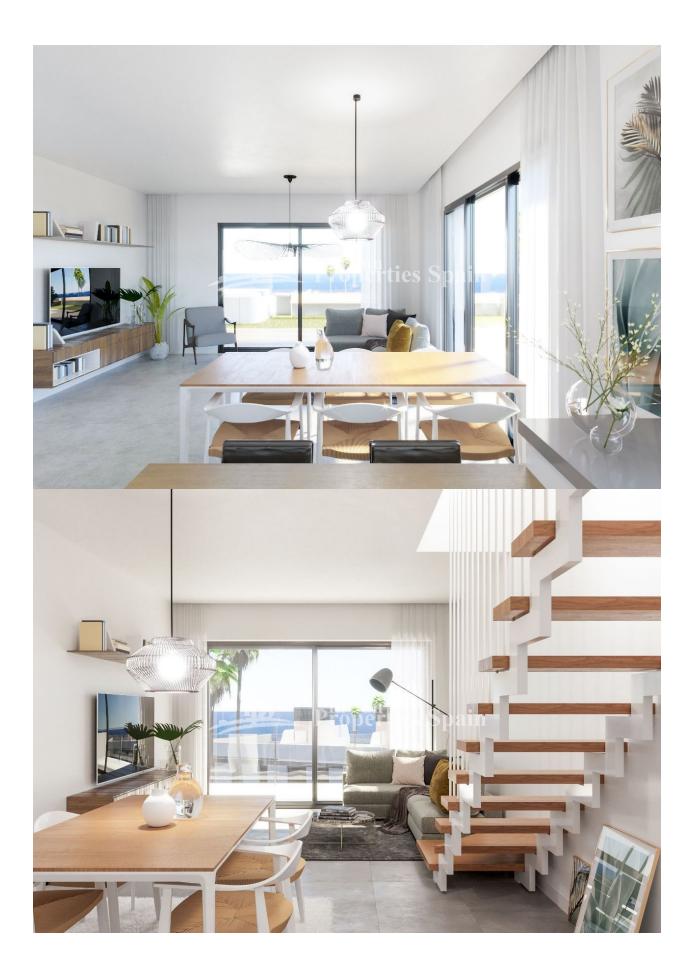

## **BESCHRIJVING**

NEW Luxury build development in GRAN ALACANT of 3 and 2 bedroom,2 bathroom APARTMENTS in an avant-garde design looking to the sea opposite Carabassi beach, which is within a 10minute walk. This is a 3bedroom, 2 bathroom, 98m2-102m2 Apartment with 37m2 terrace and 53m2 private garden or 102m2 Solarium. The sleek modern Kitchens are equipped with top quality carpentry with soft close drawers and doors, Silestone type worktop plus a utility with pre-installation for washing machine and tumble dryer. Bathrooms fixed glass shower screens, rainfall effect shower head and porcelain flooring. The homes are ducted hot/cold air conditioning installation and with an aerothermal system for hot water heating. Other features include: fitted wardrobes, high end interior flooring, antis lip flooring on terraces and solarium and top quality PVC windows, covered parking space and storeroom assigned to each home. The development offers communal swimming pool with Jacuzzi, gym and children's playground, as well as bicycle parking, designer garden area and benches to stroll and relax. The development is designed for the whole family, set within a unique