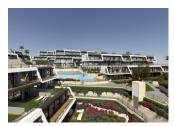

## **BESCHRIJVING**

NEW Luxury build development in GRAN ALACANT of 3 and 2 bedroom,2 bathroom APARTMENTS in an avant-garde design looking to the sea opposite Carabassi beach, which is within a 10minute walk. This is a 3bedroom, 2 bathroom, 98m2-102m2 Apartment with 37m2 terrace and 53m2 private garden or 102m2 Solarium. The sleek modern Kitchens are equipped with top quality carpentry with soft close drawers and doors, Silestone type worktop plus a utility with pre-installation for washing machine and tumble dryer. Bathrooms fixed glass shower screens, rainfall effect shower head and porcelain flooring. The homes are ducted hot/cold air conditioning installation and with an aerothermal system for hot water heating. Other features include: fitted wardrobes, high end interior flooring, antis lip flooring on terraces and solarium and top quality PVC windows, covered parking space and storeroom assigned to each home. The development offers communal swimming pool with Jacuzzi, gym and children's playground, as well as bicycle parking, designer garden area and benches to stroll and relax. The development is designed for the whole family, set within a unique