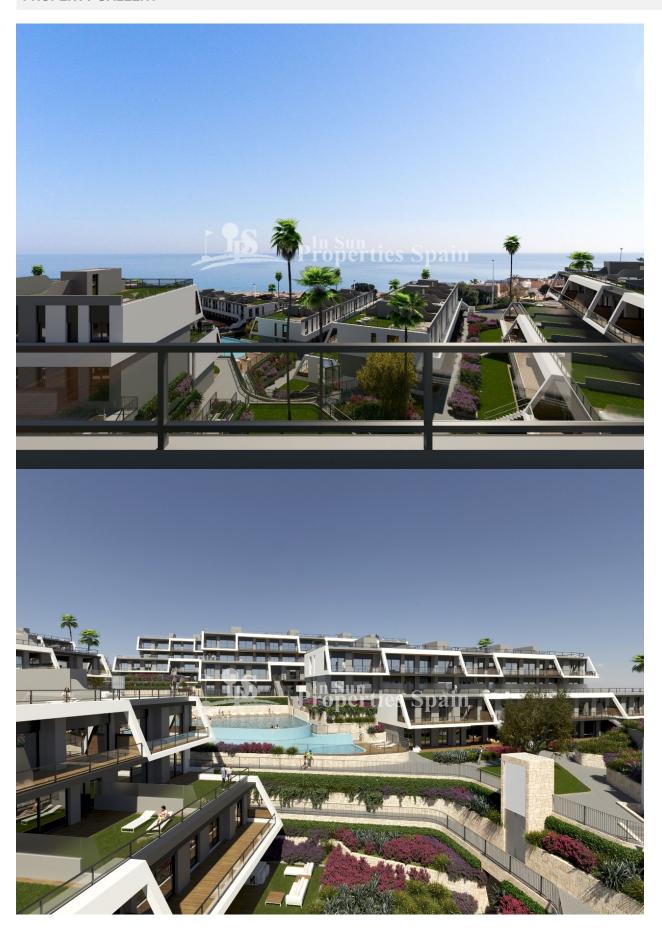

## **BESCHRIJVING**

NEW Luxury build development in GRAN ALACANT of 3 and 2 bedroom,2 bathroom APARTMENTS in an avant-garde design looking to the sea opposite Carabassi beach, which is within a 10minute walk. This is a 3bedroom, 2 bathroom, 98m2-102m2 Apartment with 37m2 terrace and 53m2 private garden or 102m2 Solarium. The sleek modern Kitchens are equipped with top quality carpentry with soft close drawers and doors, Silestone type worktop plus a utility with pre-installation for washing machine and tumble dryer. Bathrooms fixed glass shower screens, rainfall effect shower head and porcelain flooring. The homes are ducted hot/cold air conditioning installation and with an aerothermal system for hot water heating. Other features include: fitted wardrobes, high end interior flooring, antis lip flooring on terraces and solarium and top quality PVC windows, covered parking space and storeroom assigned to each home. The development offers communal swimming pool with Jacuzzi, gym and children's playground, as well as bicycle parking, designer garden area and benches to stroll and relax. The development is designed for the whole family, set within a unique

ecosystem of dunes and pines groves, and next to Clot del Galvany, classified a virgin natural area and to an array of amenities including; banks, shopping centre, library, police station, sports centre, medical centre, post office and many restaurants. 5 minutes drive from Gran Alacant Centro Commercial and only 15 minutes drive from Alicante Airport (ALC). The historic City of Alicante is just 25 minutes away and Murcia City is less than an hour away. Delivery 2021"Price" for 3bedr-2 bathr. from 287.345.-€ to 357.035.-€