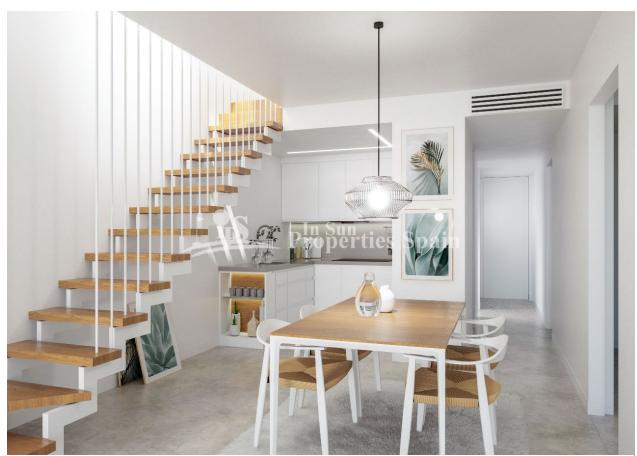

## **BESCHRIJVING**

NEW Luxury build development in GRAN ALACANT of 3 and 2 bedroom,2 bathroom APARTMENTS in an avant-garde design looking to the sea opposite Carabassi beach, which is within a 10minute walk. This is a 3bedroom, 2 bathroom, 98m2-102m2 Apartment with 37m2 terrace and 53m2 private garden or 102m2 Solarium. The sleek modern Kitchens are equipped with top quality carpentry with soft close drawers and doors, Silestone type worktop plus a utility with pre-installation for washing machine and tumble dryer. Bathrooms fixed glass shower screens, rainfall effect shower head and porcelain flooring. The homes are ducted hot/cold air conditioning installation and with an aerothermal system for hot water heating. Other features include: fitted wardrobes, high end interior flooring, antis lip flooring on terraces and solarium and top quality PVC windows, covered parking space and storeroom assigned to each home. The development offers communal swimming pool with Jacuzzi, gym and children's playground, as well as bicycle parking, designer garden area and benches to stroll and relax. The development is designed for the whole family, set within a unique