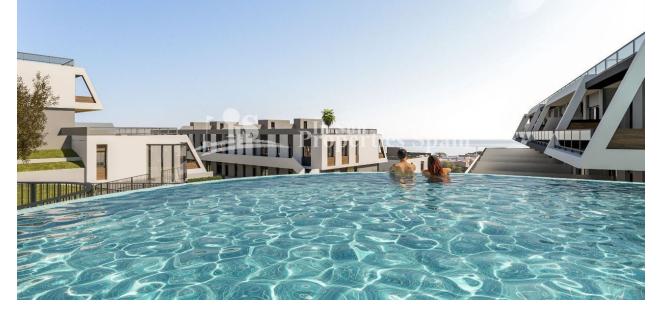

## **BESCHRIJVING**

NEW Luxury build development in GRAN ALACANT of 3 and 2 bedroom,2 bathroom APARTMENTS in an avant-garde design looking to the sea opposite Carabassi beach, which is within a 10minute walk. This is a 3bedroom, 2 bathroom, 98m2-102m2 Apartment with 37m2 terrace and 53m2 private garden or 102m2 Solarium. The sleek modern Kitchens are equipped with top quality carpentry with soft close drawers and doors, Silestone type worktop plus a utility with pre-installation for washing machine and tumble dryer. Bathrooms fixed glass shower screens, rainfall effect shower head and porcelain flooring. The homes are ducted hot/cold air conditioning installation and with an aerothermal system for hot water heating. Other features include: fitted wardrobes, high end interior flooring, antis lip flooring on terraces and solarium and top quality PVC windows, covered parking space and storeroom assigned to each home. The development offers communal swimming pool with Jacuzzi, gym and children's playground, as well as bicycle parking, designer garden area and benches to stroll and relax. The development is designed for the whole family, set within a unique