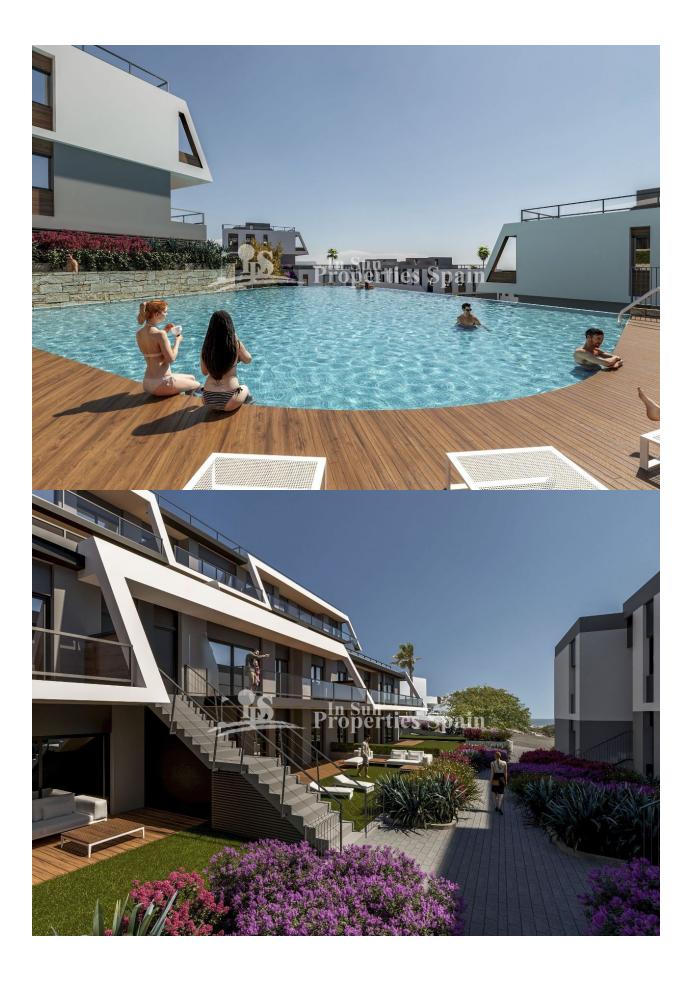

## **BESCHRIJVING**

NEW Luxury build development in GRAN ALACANT of 3 and 2 bedroom,2 bathroom APARTMENTS in an avant-garde design looking to the sea opposite Carabassi beach, which is within a 10minute walk. This is a 3bedroom, 2 bathroom, 98m2-102m2 Apartment with 37m2 terrace and 53m2 private garden or 102m2 Solarium. The sleek modern Kitchens are equipped with top quality carpentry with soft close drawers and doors, Silestone type worktop plus a utility with pre-installation for washing machine and tumble dryer. Bathrooms fixed glass shower screens, rainfall effect shower head and porcelain flooring. The homes are ducted hot/cold air conditioning installation and with an aerothermal system for hot water heating. Other features include: fitted wardrobes, high end interior flooring, antis lip flooring on terraces and solarium and top quality PVC windows, covered parking space and storeroom assigned to each home. The development offers communal swimming pool with Jacuzzi, gym and children's playground, as well as bicycle parking, designer garden area and benches to stroll and relax. The development is designed for the whole family, set within a unique