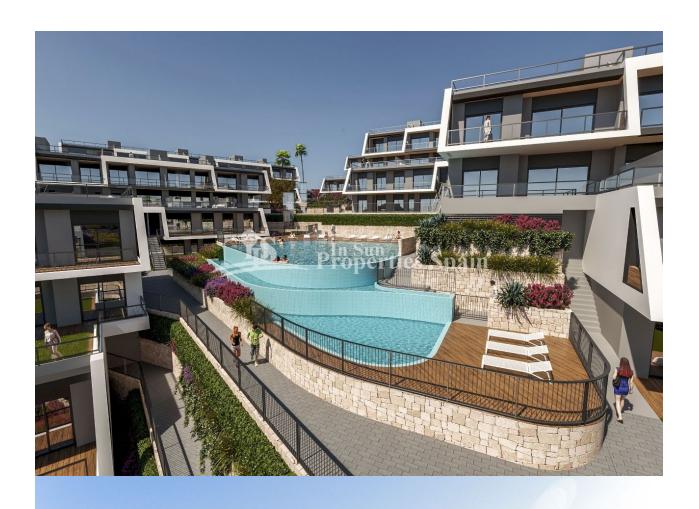

## **BESCHRIJVING**

NEW Luxury build development in GRAN ALACANT of 3 and 2 bedroom,2 bathroom APARTMENTS in an avant-garde design looking to the sea opposite Carabassi beach, which is within a 10minute walk. This is a 3bedroom, 2 bathroom, 98m2-102m2 Apartment with 37m2 terrace and 53m2 private garden or 102m2 Solarium. The sleek modern Kitchens are equipped with top quality carpentry with soft close drawers and doors, Silestone type worktop plus a utility with pre-installation for washing machine and tumble dryer. Bathrooms fixed glass shower screens, rainfall effect shower head and porcelain flooring. The homes are ducted hot/cold air conditioning installation and with an aerothermal system for hot water heating. Other features include: fitted wardrobes, high end interior flooring, antis lip flooring on terraces and solarium and top quality PVC windows, covered parking space and storeroom assigned to each home. The development offers communal swimming pool with Jacuzzi, gym and children's playground, as well as bicycle parking, designer garden area and benches to stroll and relax. The development is designed for the whole family, set within a unique