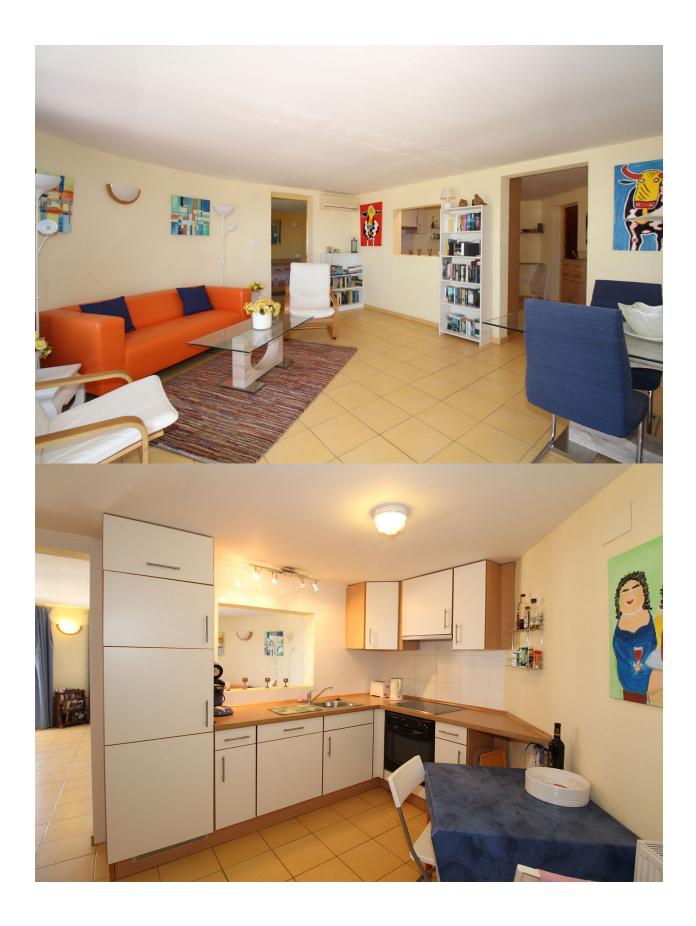

## **BESCHRIJVING**

Large family villa situated in an elevated position in a quiet cul-de-sac in Cumbre del Sol, offering spectacular panoramic views over the coastline. The plot has easy access with entry to the main accommodation on the top floor, consisting of the entry hall, a very spacious living room with lounge and dining area, a separate kitchen, master bedroom with ensuite bathroom, bedroom/office, bathroom, glazed-in covered terrace, open terrace and internal stairs which lead to the pool terrace. The lower floor offers a large completely independant guest apartment consisting of a living room, kitchen, 2 bedrooms, 2 bathrooms, laundry/store room and covered terrace. Underneath the pool terrace there is the pump room for the pool. Ample outdoor terracing, the 8x4m. pool, various seating areas, low maintenance gardens, ample off road parking and car port for one car.