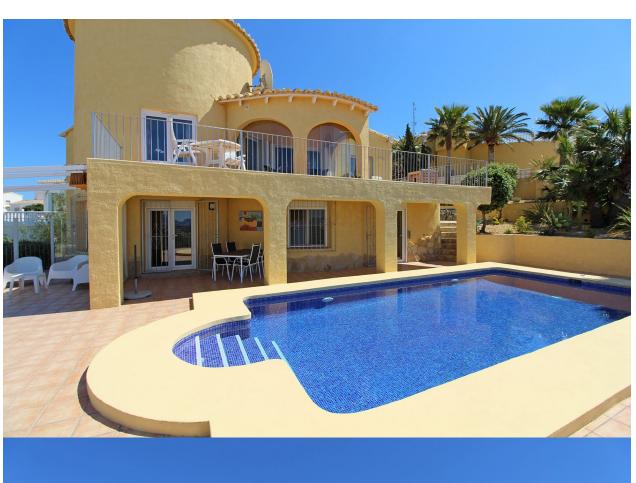

## **BESCHRIJVING**

Large family villa situated in an elevated position in a quiet cul-de-sac in Cumbre del Sol, offering spectacular panoramic views over the coastline. The plot has easy access with entry to the main accommodation on the top floor, consisting of the entry hall, a very spacious living room with lounge and dining area, a separate kitchen, master bedroom with ensuite bathroom, bedroom/office, bathroom, glazed-in covered terrace, open terrace and internal stairs which lead to the pool terrace. The lower floor offers a large completely independant guest apartment consisting of a living room, kitchen, 2 bedrooms, 2 bathrooms, laundry/store room and covered terrace. Underneath the pool terrace there is the pump room for the pool. Ample outdoor terracing, the 8x4m. pool, various seating areas, low maintenance gardens, ample off road parking and car port for one car.