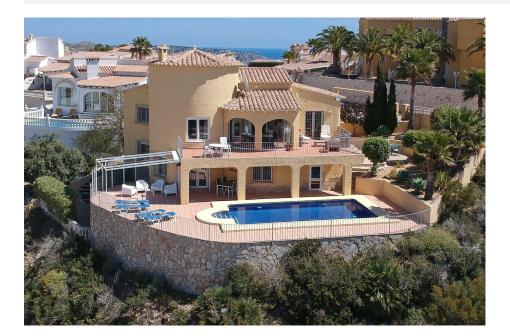

## **BESCHRIJVING**

Large family villa situated in an elevated position in a quiet cul-de-sac in Cumbre del Sol, offering spectacular panoramic views over the coastline. The plot has easy access with entry to the main accommodation on the top floor, consisting of the entry hall, a very spacious living room with lounge and dining area, a separate kitchen, master bedroom with ensuite bathroom, bedroom/office, bathroom, glazed-in covered terrace, open terrace and internal stairs which lead to the pool terrace. The lower floor offers a large completely independant guest apartment consisting of a living room, kitchen, 2 bedrooms, 2 bathrooms, laundry/store room and covered terrace. Underneath the pool terrace there is the pump room for the pool. Ample outdoor terracing, the 8x4m. pool, various seating areas, low maintenance gardens, ample off road parking and car port for one car.