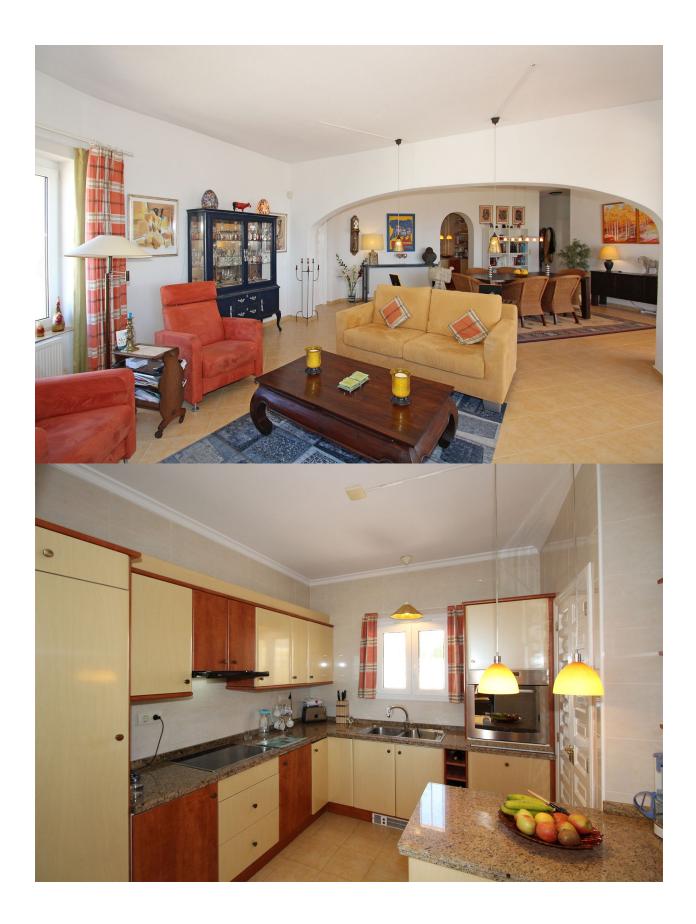

## **BESCHRIJVING**

Large family villa situated in an elevated position in a quiet cul-de-sac in Cumbre del Sol, offering spectacular panoramic views over the coastline. The plot has easy access with entry to the main accommodation on the top floor, consisting of the entry hall, a very spacious living room with lounge and dining area, a separate kitchen, master bedroom with ensuite bathroom, bedroom/office, bathroom, glazed-in covered terrace, open terrace and internal stairs which lead to the pool terrace. The lower floor offers a large completely independant guest apartment consisting of a living room, kitchen, 2 bedrooms, 2 bathrooms, laundry/store room and covered terrace. Underneath the pool terrace there is the pump room for the pool. Ample outdoor terracing, the 8x4m. pool, various seating areas, low maintenance gardens, ample off road parking and car port for one car.