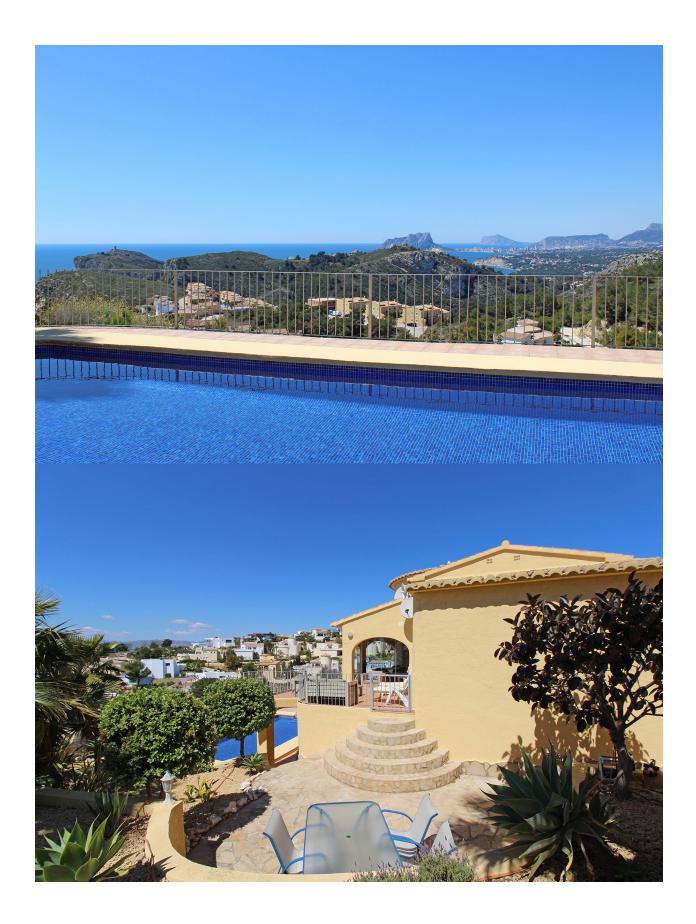

## **BESCHRIJVING**

Large family villa situated in an elevated position in a quiet cul-de-sac in Cumbre del Sol, offering spectacular panoramic views over the coastline. The plot has easy access with entry to the main accommodation on the top floor, consisting of the entry hall, a very spacious living room with lounge and dining area, a separate kitchen, master bedroom with ensuite bathroom, bedroom/office, bathroom, glazed-in covered terrace, open terrace and internal stairs which lead to the pool terrace. The lower floor offers a large completely independant guest apartment consisting of a living room, kitchen, 2 bedrooms, 2 bathrooms, laundry/store room and covered terrace. Underneath the pool terrace there is the pump room for the pool. Ample outdoor terracing, the 8x4m. pool, various seating areas, low maintenance gardens, ample off road parking and car port for one car.

## **ENERGETIC CERTIFIED**

UITZICHT