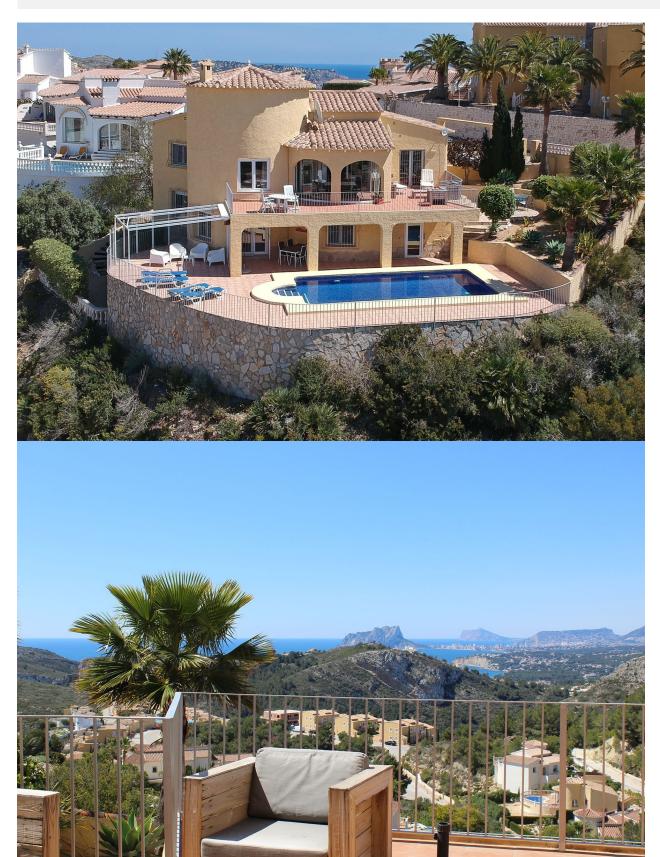

## **BESCHRIJVING**

Large family villa situated in an elevated position in a quiet cul-de-sac in Cumbre del Sol, offering spectacular panoramic views over the coastline. The plot has easy access with entry to the main accommodation on the top floor, consisting of the entry hall, a very spacious living room with lounge and dining area, a separate kitchen, master bedroom with ensuite bathroom, bedroom/office, bathroom, glazed-in covered terrace, open terrace and internal stairs which lead to the pool terrace. The lower floor offers a large completely independant guest apartment consisting of a living room, kitchen, 2 bedrooms, 2 bathrooms, laundry/store room and covered terrace. Underneath the pool terrace there is the pump room for the pool. Ample outdoor terracing, the 8x4m. pool, various seating areas, low maintenance gardens, ample off road parking and car port for one car.

## **ENERGETIC CERTIFIED**

UITZICHT