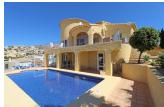

## **BESCHRIJVING**

Large family villa situated in an elevated position in a quiet cul-de-sac in Cumbre del Sol, offering spectacular panoramic views over the coastline. The plot has easy access with entry to the main accommodation on the top floor, consisting of the entry hall, a very spacious living room with lounge and dining area, a separate kitchen, master bedroom with ensuite bathroom, bedroom/office, bathroom, glazed-in covered terrace, open terrace and internal stairs which lead to the pool terrace. The lower floor offers a large completely independant guest apartment consisting of a living room, kitchen, 2 bedrooms, 2 bathrooms, laundry/store room and covered terrace. Underneath the pool terrace there is the pump room for the pool. Ample outdoor terracing, the 8x4m. pool, various seating areas, low maintenance gardens, ample off road parking and car port for one car.