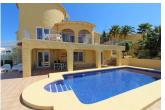

## **BESCHRIJVING**

Large family villa situated in an elevated position in a quiet cul-de-sac in Cumbre del Sol, offering spectacular panoramic views over the coastline. The plot has easy access with entry to the main accommodation on the top floor, consisting of the entry hall, a very spacious living room with lounge and dining area, a separate kitchen, master bedroom with ensuite bathroom, bedroom/office, bathroom, glazed-in covered terrace, open terrace and internal stairs which lead to the pool terrace. The lower floor offers a large completely independant guest apartment consisting of a living room, kitchen, 2 bedrooms, 2 bathrooms, laundry/store room and covered terrace. Underneath the pool terrace there is the pump room for the pool. Ample outdoor terracing, the 8x4m. pool, various seating areas, low maintenance gardens, ample off road parking and car port for one car.