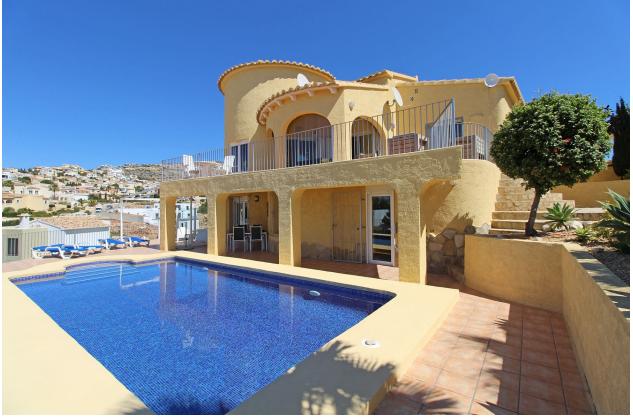

## **BESCHRIJVING**

Large family villa situated in an elevated position in a quiet cul-de-sac in Cumbre del Sol, offering spectacular panoramic views over the coastline. The plot has easy access with entry to the main accommodation on the top floor, consisting of the entry hall, a very spacious living room with lounge and dining area, a separate kitchen, master bedroom with ensuite bathroom, bedroom/office, bathroom, glazed-in covered terrace, open terrace and internal stairs which lead to the pool terrace. The lower floor offers a large completely independant guest apartment consisting of a living room, kitchen, 2 bedrooms, 2 bathrooms, laundry/store room and covered terrace. Underneath the pool terrace there is the pump room for the pool. Ample outdoor terracing, the 8x4m. pool, various seating areas, low maintenance gardens, ample off road parking and car port for one car.