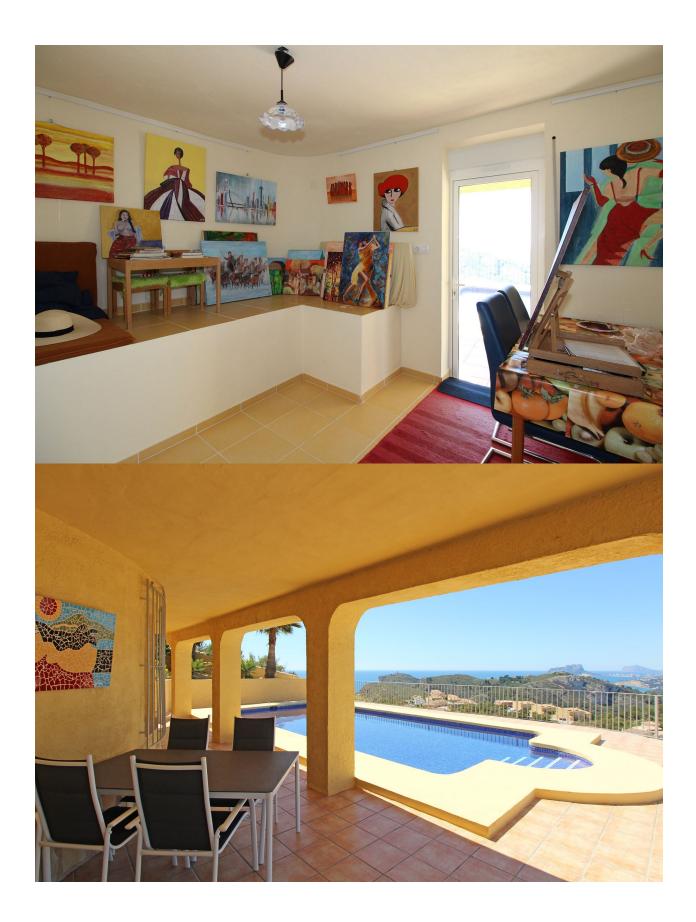

## **BESCHRIJVING**

Large family villa situated in an elevated position in a quiet cul-de-sac in Cumbre del Sol, offering spectacular panoramic views over the coastline. The plot has easy access with entry to the main accommodation on the top floor, consisting of the entry hall, a very spacious living room with lounge and dining area, a separate kitchen, master bedroom with ensuite bathroom, bedroom/office, bathroom, glazed-in covered terrace, open terrace and internal stairs which lead to the pool terrace. The lower floor offers a large completely independant guest apartment consisting of a living room, kitchen, 2 bedrooms, 2 bathrooms, laundry/store room and covered terrace. Underneath the pool terrace there is the pump room for the pool. Ample outdoor terracing, the 8x4m. pool, various seating areas, low maintenance gardens, ample off road parking and car port for one car.