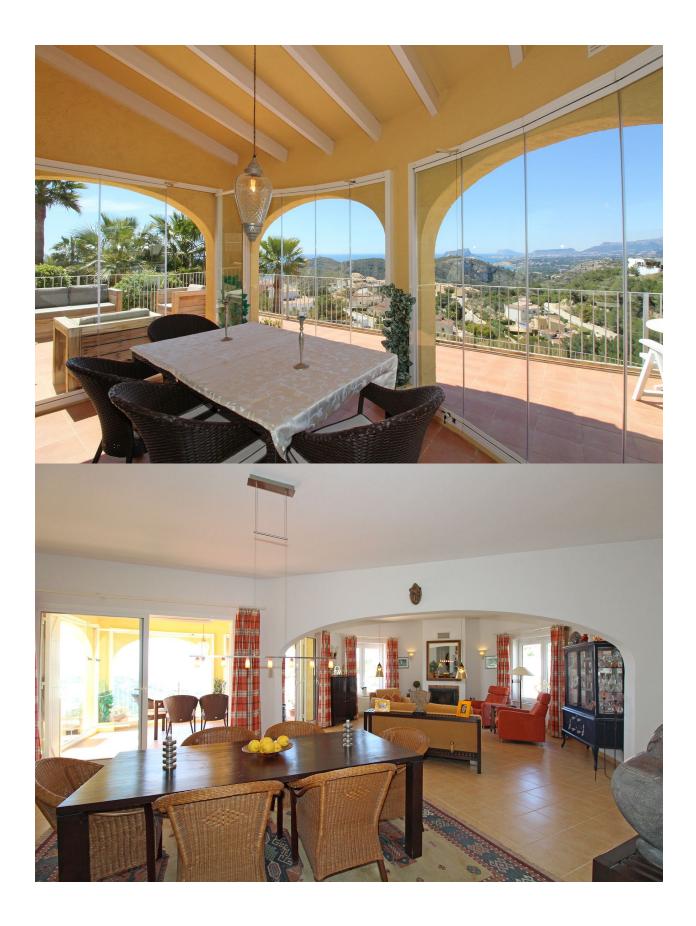

## **BESCHRIJVING**

Large family villa situated in an elevated position in a quiet cul-de-sac in Cumbre del Sol, offering spectacular panoramic views over the coastline. The plot has easy access with entry to the main accommodation on the top floor, consisting of the entry hall, a very spacious living room with lounge and dining area, a separate kitchen, master bedroom with ensuite bathroom, bedroom/office, bathroom, glazed-in covered terrace, open terrace and internal stairs which lead to the pool terrace. The lower floor offers a large completely independant guest apartment consisting of a living room, kitchen, 2 bedrooms, 2 bathrooms, laundry/store room and covered terrace. Underneath the pool terrace there is the pump room for the pool. Ample outdoor terracing, the 8x4m. pool, various seating areas, low maintenance gardens, ample off road parking and car port for one car.