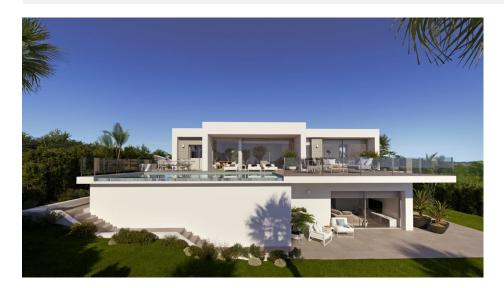

### BESCHRIJVING

A Luminous designer villa on two floors, located in a quiet residential area with magnificent sea views, in LiriosDesign- Cumbre del Sol Residential Resort, Benitachell. Villa SIROS XL is designed to take the best advantage of the sunlight all year round, filling the villa with light. The residence is accessed through a porch directly connected to the car park. The villa has4 bedrooms and 3 bathrooms, the master bedroom with a largeen suite bathroom and a picture window offering views of the sea and access to a large terrace. The other 2 bedrooms are double, with fitted wardrobes and a shared bathroom. Theliving-dining roomand the kitchen open onto a spectacular summer terrace with picture windows that merge outdoors and indoors, enabling you to enjoy the magnificent landscape any time of the day and all year round. The terrace and the Mediterranean garden are organised around a designer swimming pool that matches the blue sea. The fourth bedroom in this villa is on the ground floor, with a fitted wardrobe and access to a private terrace. This floor also has a large living room which also accesses the terrace, as well as a fully equipped bathroom.