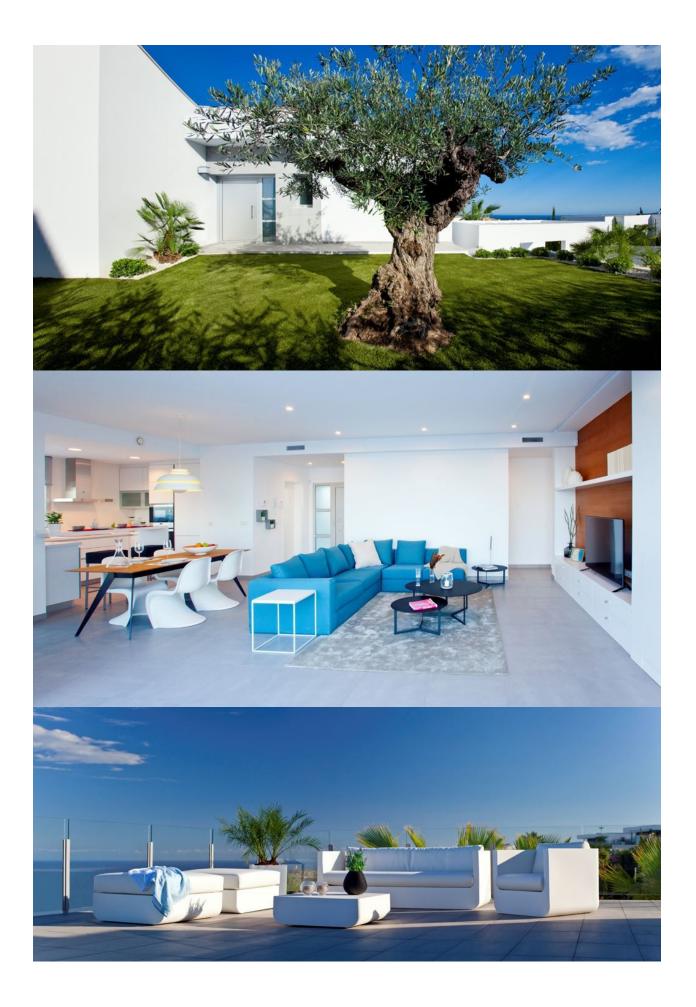

### BESCHRIJVING

A Luminous designer villa on two floors, located in a quiet residential area with magnificent sea views, in LiriosDesign- Cumbre del Sol Residential Resort, Benitachell. Villa SIROS XL is designed to take the best advantage of the sunlight all year round, filling the villa with light. The residence is accessed through a porch directly connected to the car park. The villa has4 bedrooms and 3 bathrooms, the master bedroom with a largeen suite bathroom and a picture window offering views of the sea and access to a large terrace. The other 2 bedrooms are double, with fitted wardrobes and a shared bathroom. Theliving-dining roomand the kitchen open onto a spectacular summer terrace with picture windows that merge outdoors and indoors, enabling you to enjoy the magnificent landscape any time of the day and all year round. The terrace and the Mediterranean garden are organised around a designer swimming pool that matches the blue sea. The fourth bedroom in this villa is on the ground floor, with a fitted wardrobe and access to a private terrace. This floor also has a large living room which also accesses the terrace, as well as a fully equipped bathroom.

## BENITACHELL

## UITZICHT