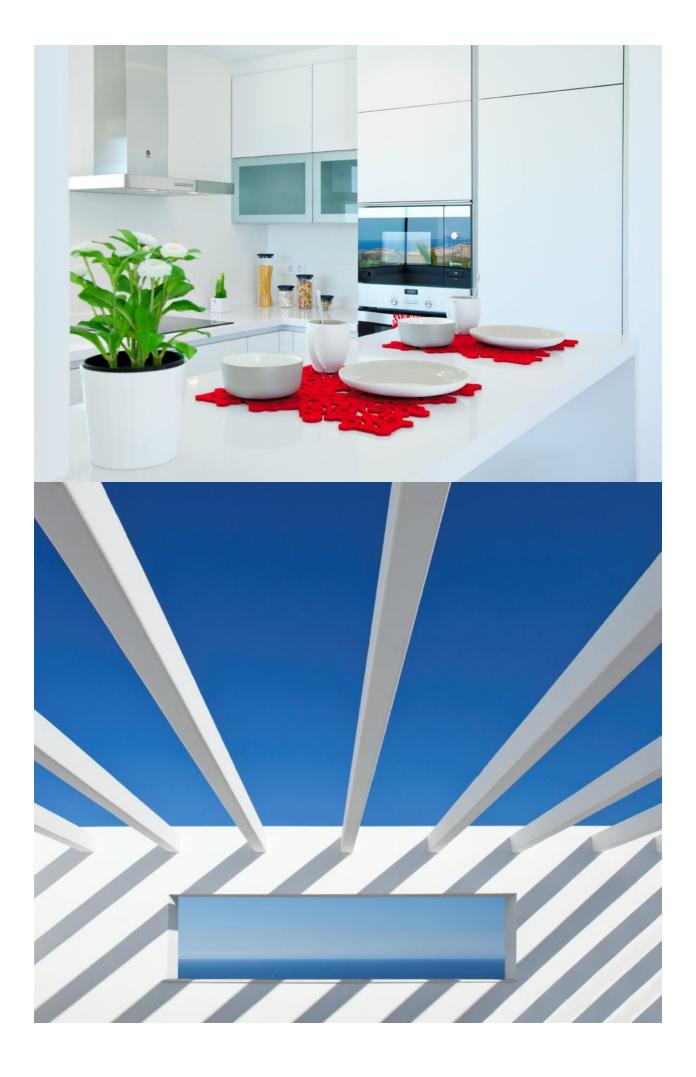

ea and access to a large terrace. The other 2 bedrooms are double, with fitted wardrobes and a shared bathroom. Theliving-dining roomand the kitchen open onto a spectacular summer terrace with picture windows that merge outdoors and indoors, enabling you to enjoy the magnificent landscape any time of the day and all year round. The terrace and the Mediterranean garden are organised around a designer swimming pool that matches the blue sea. The fourth bedroom in this villa is on the ground floor, with a fitted wardrobe and access to a private terrace. This floor also has a large living room which also accesses the terrace, as well as a fully equipped bathroom.

### **ENERGETIC CERTIFIED**



## BENITACHELL

## UITZICHT

# KEUKEN

• Zeezicht

• Ingerichte keuken

# PROPERTY GALLERY

















"OUR EXPERIENCE IS YOUR GUARANTEE"