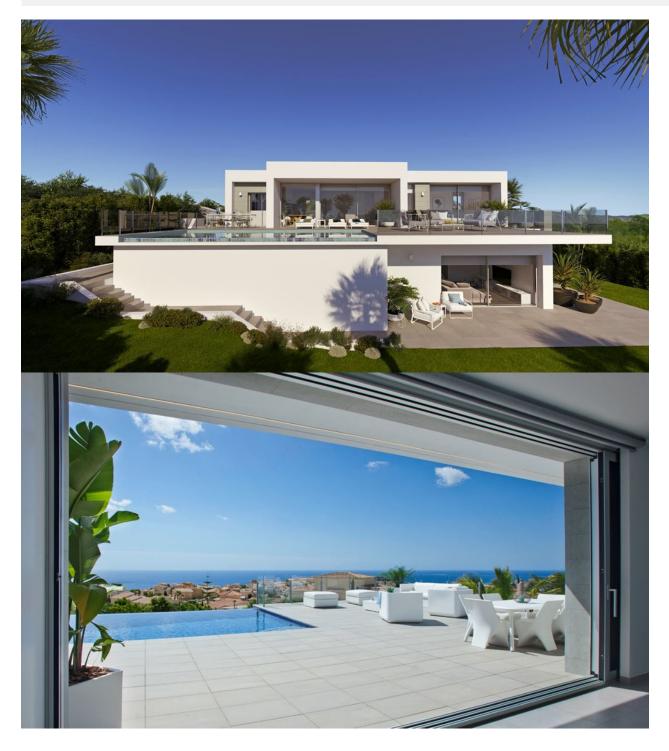

### BESCHRIJVING

A Luminous designer villa on two floors, located in a quiet residential area with magnificent sea views, in LiriosDesign- Cumbre del Sol Residential Resort, Benitachell. Villa SIROS XL is designed to take the best advantage of the sunlight all year round, filling the villa with light. The residence is accessed through a porch directly connected to the car park. The villa has4 bedrooms and 3 bathrooms, the master bedroom with a largeen suite bathroom and a picture window offering views of the sea and access to a large terrace. The other 2 bedrooms are double, with fitted wardrobes and a shared bathroom. Theliving-dining roomand the kitchen open onto a spectacular summer terrace with picture windows that merge outdoors and indoors, enabling you to enjoy the magnificent landscape any time of the day and all year round. The terrace and the Mediterranean garden are organised around a designer swimming pool that matches the blue sea. The fourth bedroom in this villa is on the ground floor, with a fitted wardrobe and access to a private terrace. This floor also has a large living room which also accesses the terrace, as well as a fully equipped bathroom.

## UITZICHT