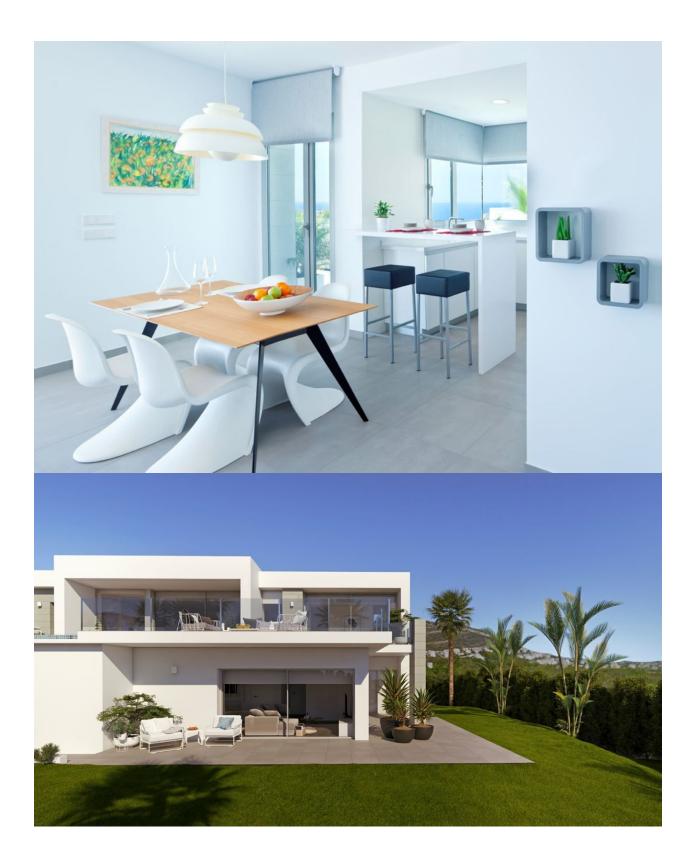

### BESCHRIJVING

A Luminous designer villa on two floors, located in a quiet residential area with magnificent sea views, in LiriosDesign- Cumbre del Sol Residential Resort, Benitachell. Villa SIROS XL is designed to take the best advantage of the sunlight all year round, filling the villa with light. The residence is accessed through a porch directly connected to the car park. The villa has4 bedrooms and 3 bathrooms, the master bedroom with a largeen suite bathroom and a picture window offering views of the sea and access to a large terrace. The other 2 bedrooms are double, with fitted wardrobes and a shared bathroom. Theliving-dining roomand the kitchen open onto a spectacular summer terrace with picture windows that merge outdoors and indoors, enabling you to enjoy the magnificent landscape any time of the day and all year round. The terrace and the Mediterranean garden are organised around a designer swimming pool that matches the blue sea. The fourth bedroom in this villa is on the ground floor, with a fitted wardrobe and access to a private terrace. This floor also has a large living room which also accesses the terrace, as well as a fully equipped bathroom.

## BENITACHELL

## UITZICHT