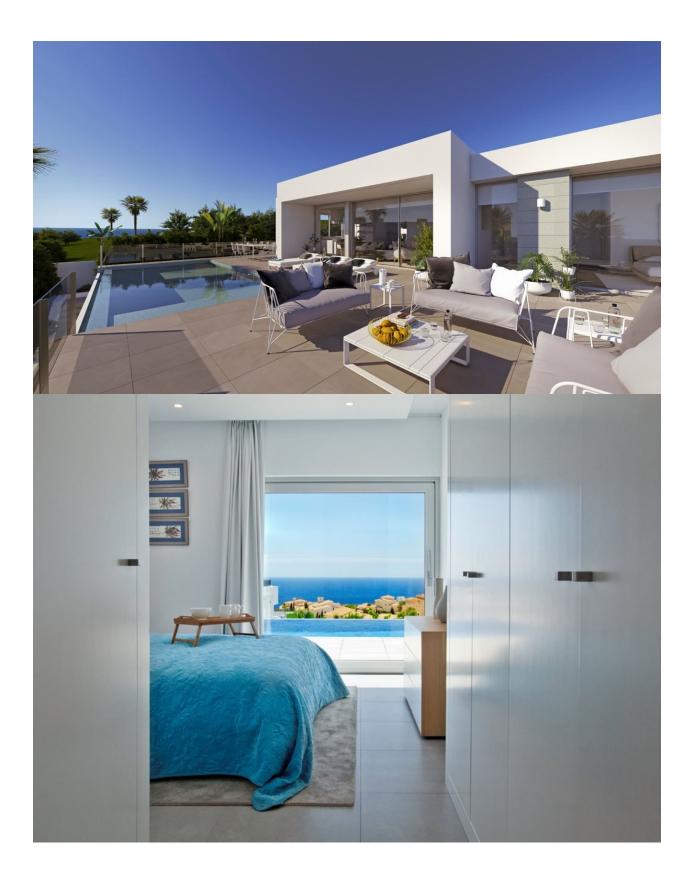

### BESCHRIJVING

A Luminous designer villa on two floors, located in a quiet residential area with magnificent sea views, in LiriosDesign- Cumbre del Sol Residential Resort, Benitachell. Villa SIROS XL is designed to take the best advantage of the sunlight all year round, filling the villa with light. The residence is accessed through a porch directly connected to the car park. The villa has4 bedrooms and 3 bathrooms, the master bedroom with a largeen suite bathroom and a picture window offering views of the sea and access to a large terrace. The other 2 bedrooms are double, with fitted wardrobes and a shared bathroom. Theliving-dining roomand the kitchen open onto a spectacular summer terrace with picture windows that merge outdoors and indoors, enabling you to enjoy the magnificent landscape any time of the day and all year round. The terrace and the Mediterranean garden are organised around a designer swimming pool that matches the blue sea. The fourth bedroom in this villa is on the ground floor, with a fitted wardrobe and access to a private terrace. This floor also has a large living room which also accesses the terrace, as well as a fully equipped bathroom.

## UITZICHT