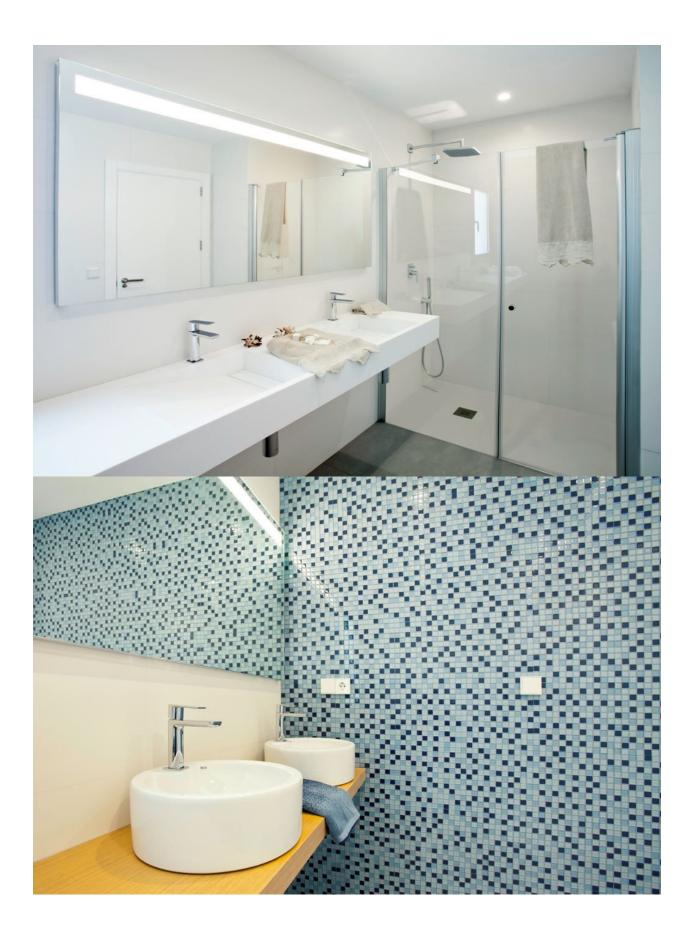

### BESCHRIJVING

A Luminous designer villa on two floors, located in a quiet residential area with magnificent sea views, in LiriosDesign- Cumbre del Sol Residential Resort, Benitachell. Villa SIROS XL is designed to take the best advantage of the sunlight all year round, filling the villa with light. The residence is accessed through a porch directly connected to the car park. The villa has4 bedrooms and 3 bathrooms, the master bedroom with a largeen suite bathroom and a picture window offering views of the sea and access to a large terrace. The other 2 bedrooms are double, with fitted wardrobes and a shared bathroom. Theliving-dining roomand the kitchen open onto a spectacular summer terrace with picture windows that merge outdoors and indoors, enabling you to enjoy the magnificent landscape any time of the day and all year round. The terrace and the Mediterranean garden are organised around a designer swimming pool that matches the blue sea. The fourth bedroom in this villa is on the ground floor, with a fitted wardrobe and access to a private terrace. This floor also has a large living room which also accesses the terrace, as well as a fully equipped bathroom.