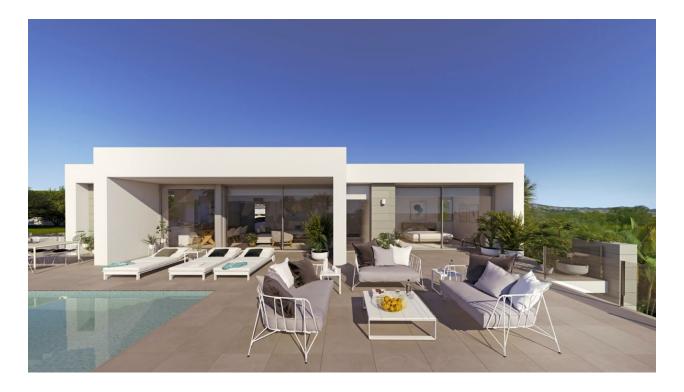

### BESCHRIJVING

A Luminous designer villa on two floors, located in a quiet residential area with magnificent sea views, in LiriosDesign- Cumbre del Sol Residential Resort, Benitachell. Villa SIROS XL is designed to take the best advantage of the sunlight all year round, filling the villa with light. The residence is accessed through a porch directly connected to the car park. The villa has4 bedrooms and 3 bathrooms, the master bedroom with a largeen suite bathroom and a picture window offering views of the sea and access to a large terrace. The other 2 bedrooms are double, with fitted wardrobes and a shared bathroom. Theliving-dining roomand the kitchen open onto a spectacular summer terrace with picture windows that merge outdoors and indoors, enabling you to enjoy the magnificent landscape any time of the day and all year round. The terrace and the Mediterranean garden are organised around a designer swimming pool that matches the blue sea. The fourth bedroom in this villa is on the ground floor, with a fitted wardrobe and access to a private terrace. This floor also has a large living room which also accesses the terrace, as well as a fully equipped bathroom.