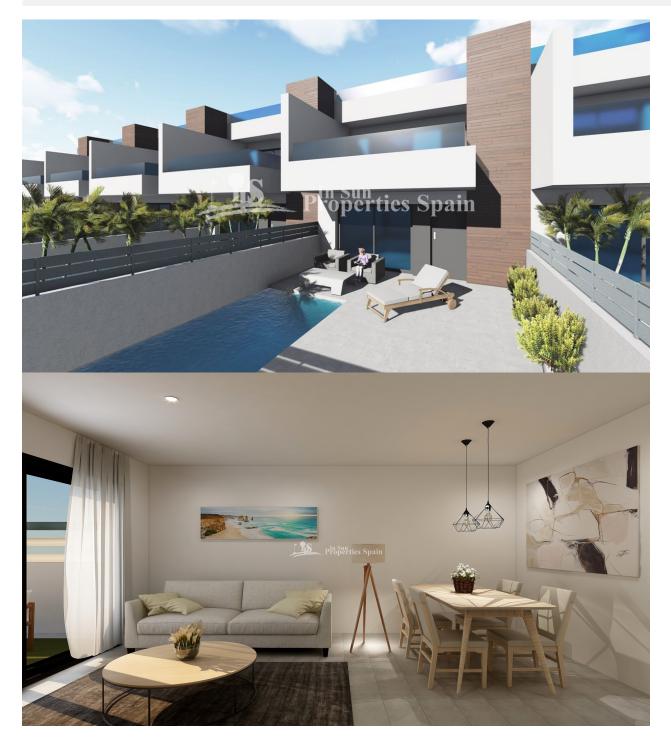

#### BESCHRIJVING

A new development in BENIJOFAR of 12 luxury Townhouses. This is a 3 bedroom, 2 bathroom 97'50m2 home with 75m2 of terrace within a 115m2 plot. Included is a private 5x2.5m pool with Jacuzzi bench and shower and there is the optional of adding a solarium at additional cost. These modern Townhouses have a light and spacious open plan concept with fitted kitchen complete with Silestone worktops, a laundry area, lounge and dining area. There is a bedroom and bathroom on the ground floor and two bedrooms plus a bathroom on the first floor. Qualities include; Automatic blinds throughout the house, under floor heating in the bathrooms and pre-installation of AC. This is the first phase of this project to be released and currently there is a promotional offer of FREE lighting, FREE White goods pack and FREE shower screens in the bathrooms. The project is just 5 mins from the centre of Benijofar Village with an array of daily amenities plus a number of bars and restaurants along with a post shop and pharmacy. Within 10 minutes drive you have La Marquesa Golf, within 15 minutes you have the beaches of Moncayo