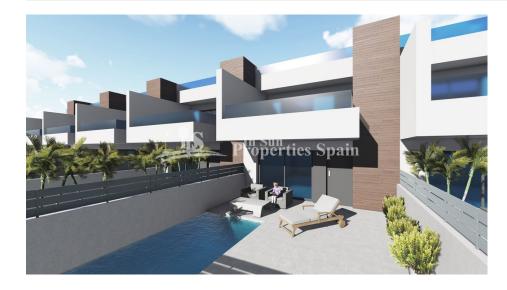

#### BESCHRIJVING

A new development in BENIJOFAR of 12 luxury Townhouses. This is a 3 bedroom, 2 bathroom 97'50m2 home with 75m2 of terrace within a 115m2 plot. Included is a private 5x2.5m pool with Jacuzzi bench and shower and there is the optional of adding a solarium at additional cost. These modern Townhouses have a light and spacious open plan concept with fitted kitchen complete with Silestone worktops, a laundry area, lounge and dining area. There is a bedroom and bathroom on the ground floor and two bedrooms plus a bathroom on the first floor. Qualities include; Automatic blinds throughout the house, under floor heating in the bathrooms and pre-installation of AC. This is the first phase of this project to be released and currently there is a promotional offer of FREE lighting, FREE White goods pack and FREE shower screens in the bathrooms. The project is just 5 mins from the centre of Benijofar Village with an array of daily amenities plus a number of bars and restaurants along with a post shop and pharmacy. Within 10 minutes drive you have La Marquesa Golf, within 15 minutes you have the beaches of Moncayo