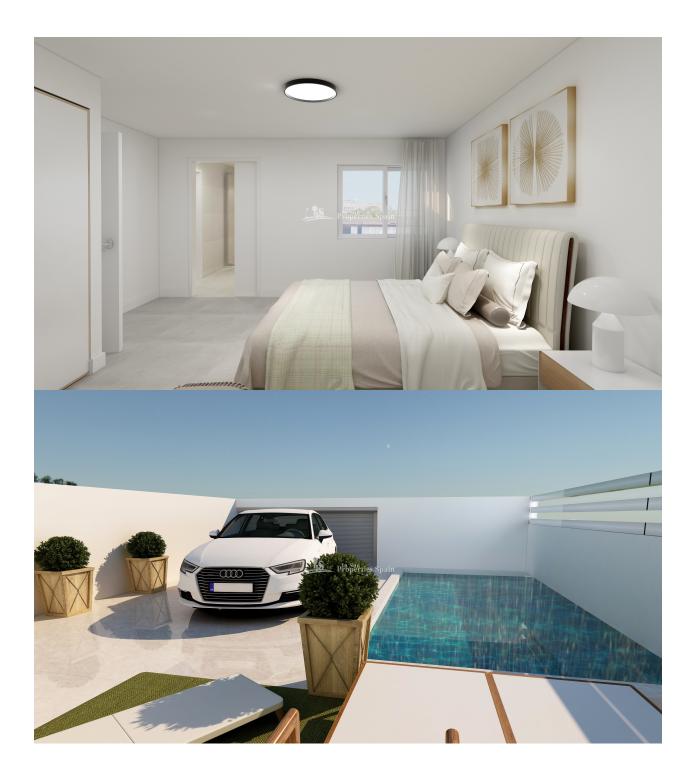

#### BESCHRIJVING

A new development in BENIJOFAR of 12 luxury Townhouses. This is a 3 bedroom, 2 bathroom 97'50m2 home with 75m2 of terrace within a 115m2 plot. Included is a private 5x2.5m pool with Jacuzzi bench and shower and there is the optional of adding a solarium at additional cost. These modern Townhouses have a light and spacious open plan concept with fitted kitchen complete with Silestone worktops, a laundry area, lounge and dining area. There is a bedroom and bathroom on the ground floor and two bedrooms plus a bathroom on the first floor. Qualities include; Automatic blinds throughout the house, under floor heating in the bathrooms and pre-installation of AC. This is the first phase of this project to be released and currently there is a promotional offer of FREE lighting, FREE White goods pack and FREE shower screens in the bathrooms. The project is just 5 mins from the centre of Benijofar Village with an array of daily amenities plus a number of bars and restaurants along with a post shop and pharmacy. Within 10 minutes drive you have La Marquesa Golf, within 15 minutes you have the beaches of Moncayo