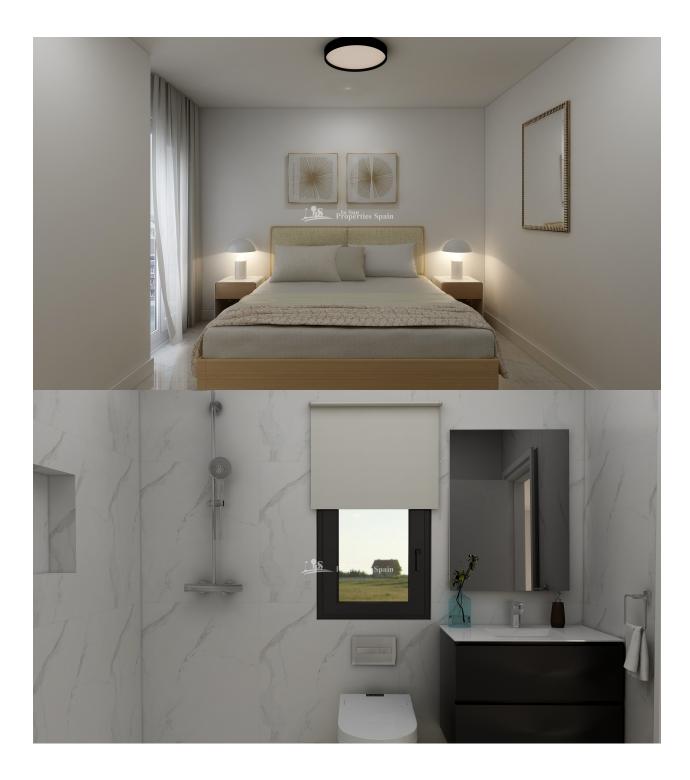

#### BESCHRIJVING

A new development in BENIJOFAR of 12 luxury Townhouses. This is a 3 bedroom, 2 bathroom 97'50m2 home with 75m2 of terrace within a 115m2 plot. Included is a private 5x2.5m pool with Jacuzzi bench and shower and there is the optional of adding a solarium at additional cost. These modern Townhouses have a light and spacious open plan concept with fitted kitchen complete with Silestone worktops, a laundry area, lounge and dining area. There is a bedroom and bathroom on the ground floor and two bedrooms plus a bathroom on the first floor. Qualities include; Automatic blinds throughout the house, under floor heating in the bathrooms and pre-installation of AC. This is the first phase of this project to be released and currently there is a promotional offer of FREE lighting, FREE White goods pack and FREE shower screens in the bathrooms. The project is just 5 mins from the centre of Benijofar Village with an array of daily amenities plus a number of bars and restaurants along with a post shop and pharmacy. Within 10 minutes drive you have La Marquesa Golf, within 15 minutes you have the beaches of Moncayo