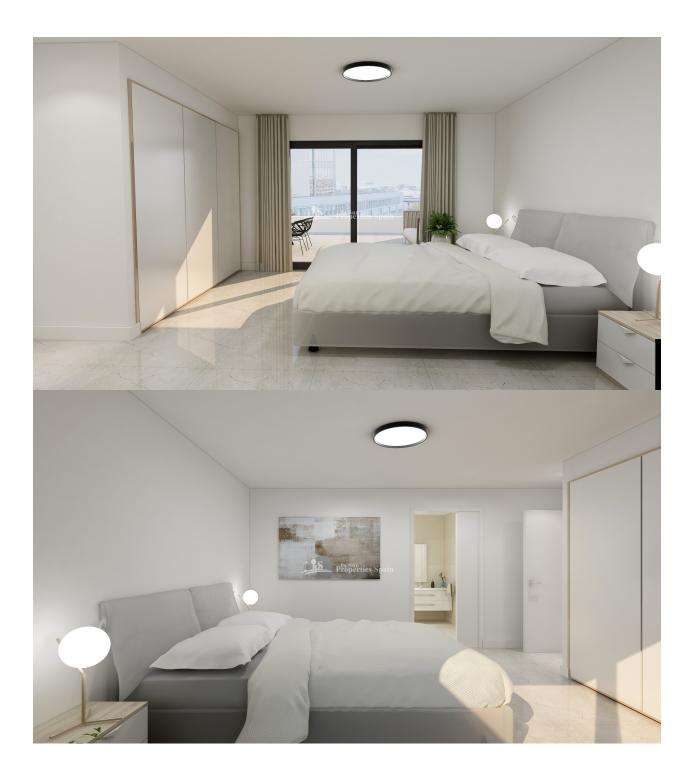

#### BESCHRIJVING

A new development in BENIJOFAR of 12 luxury Townhouses. This is a 3 bedroom, 2 bathroom 97'50m2 home with 75m2 of terrace within a 115m2 plot. Included is a private 5x2.5m pool with Jacuzzi bench and shower and there is the optional of adding a solarium at additional cost. These modern Townhouses have a light and spacious open plan concept with fitted kitchen complete with Silestone worktops, a laundry area, lounge and dining area. There is a bedroom and bathroom on the ground floor and two bedrooms plus a bathroom on the first floor. Qualities include; Automatic blinds throughout the house, under floor heating in the bathrooms and pre-installation of AC. This is the first phase of this project to be released and currently there is a promotional offer of FREE lighting, FREE White goods pack and FREE shower screens in the bathrooms. The project is just 5 mins from the centre of Benijofar Village with an array of daily amenities plus a number of bars and restaurants along with a post shop and pharmacy. Within 10 minutes drive you have La Marquesa Golf, within 15 minutes you have the beaches of Moncayo