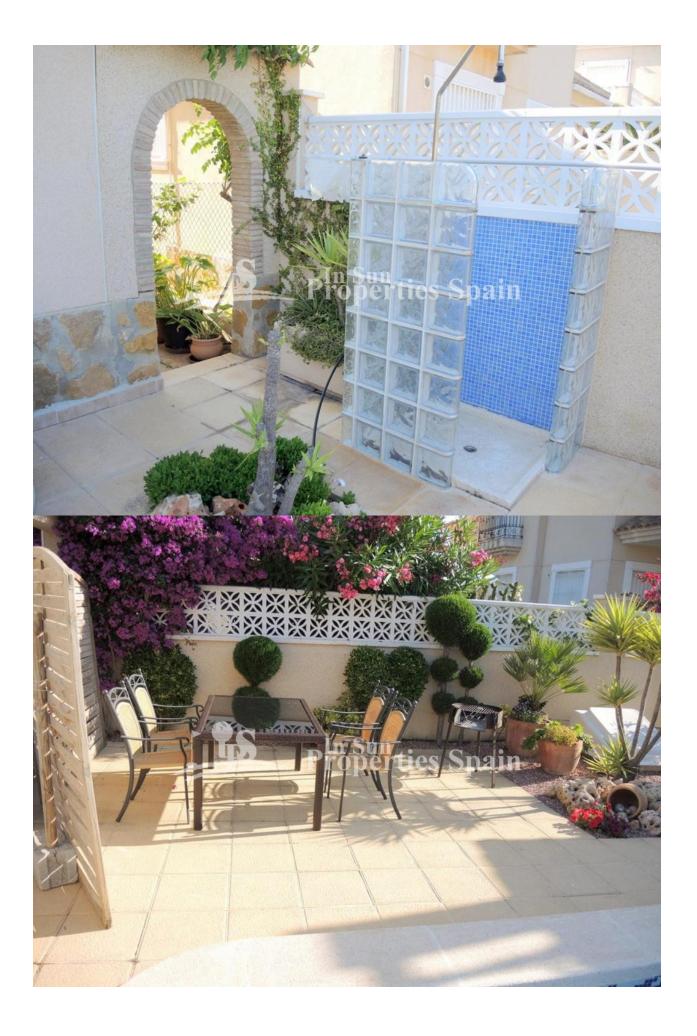

#### BESCHRIJVING

A luxury DETACHED VILLA first line on the beach of LA MATA -GUARDAMAR! The villa was built in 2004, is in good quality and offers 171m2 over 3 floors with 5 bedrooms, 3 bathrooms, an equipped modern kitchen and living/dining room. On the 3rd floor you have a private roof terrace of 32m2 and panoramic SEA VIEWS with the Pine trees in front. On the 254m2 plot you find the private pool of 8m x 4m with shower, terraces and a low maintenance garden plus garage. The Villa is part of the well known residential area of BALCON AL MAR and is just 200m from the beach via the dunes. The villa is offered completely furnished and equipped. Guardamar del Segura is a typical Spanish town. Historically it was an area of fishermen and farmers and it not only has some of the best beaches in Spain, it also has an excellent street market every Wednesday morning and some brilliant shops, bars and restaurants. It is about 30 minutes drive south from Alicante airport. The nearest neighboring village is La Mata, a typical laid-back Spanish village by the beach.

# TUIN TERRAS

- Open terras
- Buitenverlichting
- AangelegdStenen muur
- Sterieri muui
  Privé tuin