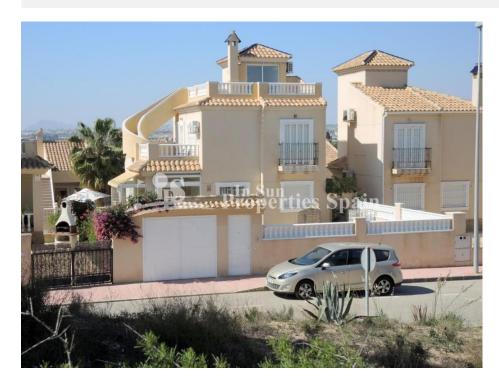

#### BESCHRIJVING

A luxury DETACHED VILLA first line on the beach of LA MATA -GUARDAMAR! The villa was built in 2004, is in good quality and offers 171m2 over 3 floors with 5 bedrooms, 3 bathrooms, an equipped modern kitchen and living/dining room. On the 3rd floor you have a private roof terrace of 32m2 and panoramic SEA VIEWS with the Pine trees in front. On the 254m2 plot you find the private pool of 8m x 4m with shower, terraces and a low maintenance garden plus garage. The Villa is part of the well known residential area of BALCON AL MAR and is just 200m from the beach via the dunes. The villa is offered completely furnished and equipped. Guardamar del Segura is a typical Spanish town. Historically it was an area of fishermen and farmers and it not only has some of the best beaches in Spain, it also has an excellent street market every Wednesday morning and some brilliant shops, bars and restaurants. It is about 30 minutes drive south from Alicante airport. The nearest neighboring village is La Mata, a typical laid-back Spanish village by the beach.