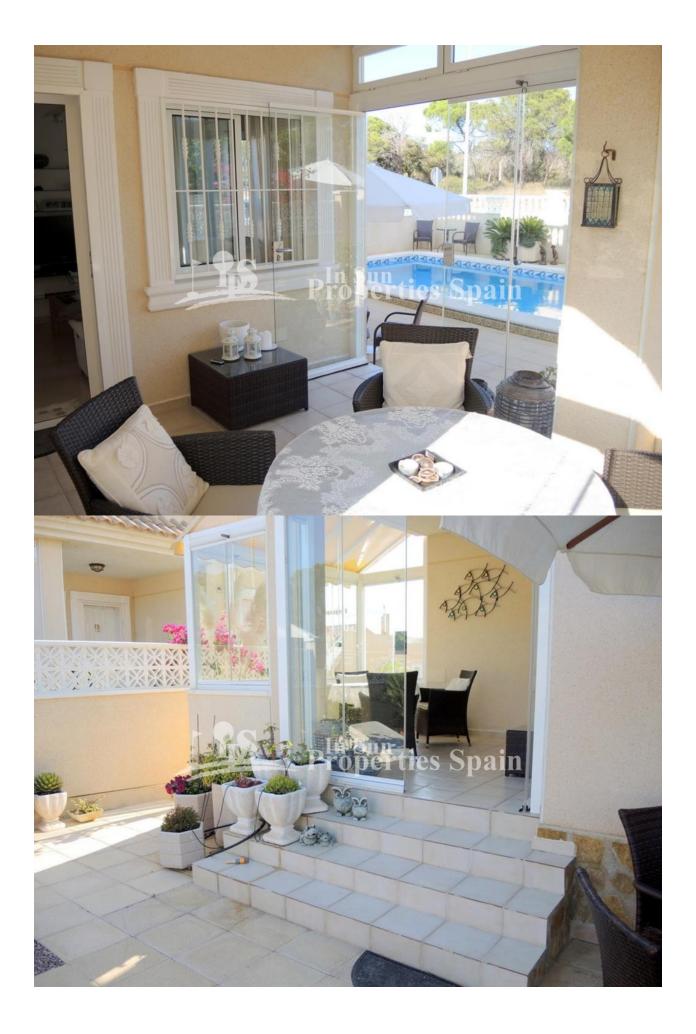

#### BESCHRIJVING

A luxury DETACHED VILLA first line on the beach of LA MATA -GUARDAMAR! The villa was built in 2004, is in good quality and offers 171m2 over 3 floors with 5 bedrooms, 3 bathrooms, an equipped modern kitchen and living/dining room. On the 3rd floor you have a private roof terrace of 32m2 and panoramic SEA VIEWS with the Pine trees in front. On the 254m2 plot you find the private pool of 8m x 4m with shower, terraces and a low maintenance garden plus garage. The Villa is part of the well known residential area of BALCON AL MAR and is just 200m from the beach via the dunes. The villa is offered completely furnished and equipped. Guardamar del Segura is a typical Spanish town. Historically it was an area of fishermen and farmers and it not only has some of the best beaches in Spain, it also has an excellent street market every Wednesday morning and some brilliant shops, bars and restaurants. It is about 30 minutes drive south from Alicante airport. The nearest neighboring village is La Mata, a typical laid-back Spanish village by the beach.

# TUIN TERRAS

- Open terras
- Buitenverlichting
- AangelegdStenen muur
- Sterieri muui
  Privé tuin