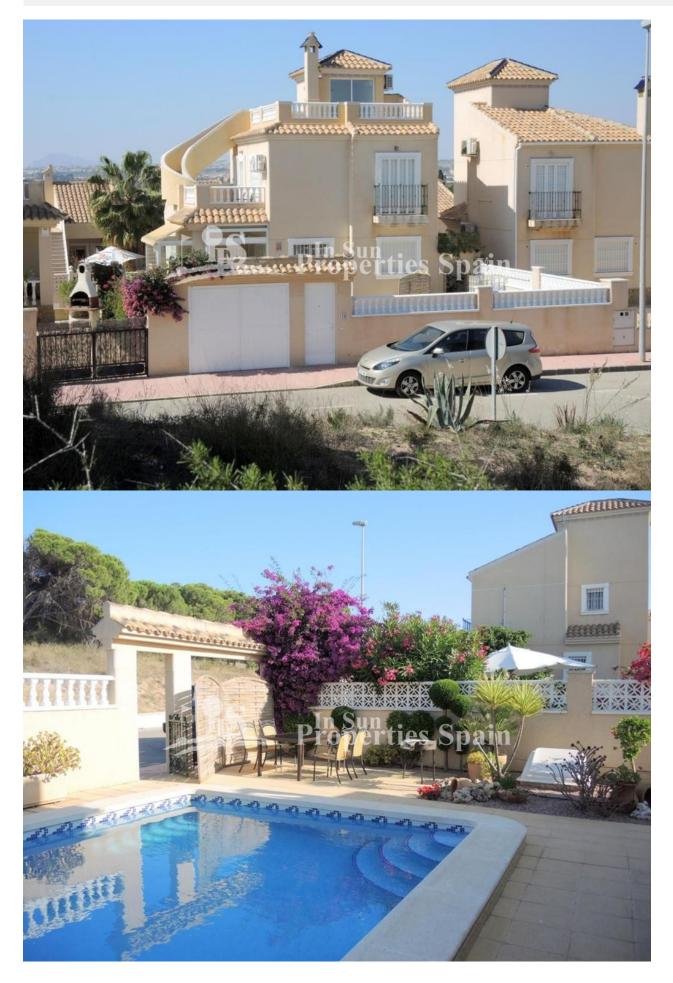

#### BESCHRIJVING

A luxury DETACHED VILLA first line on the beach of LA MATA -GUARDAMAR! The villa was built in 2004, is in good quality and offers 171m2 over 3 floors with 5 bedrooms, 3 bathrooms, an equipped modern kitchen and living/dining room. On the 3rd floor you have a private roof terrace of 32m2 and panoramic SEA VIEWS with the Pine trees in front. On the 254m2 plot you find the private pool of 8m x 4m with shower, terraces and a low maintenance garden plus garage. The Villa is part of the well known residential area of BALCON AL MAR and is just 200m from the beach via the dunes. The villa is offered completely furnished and equipped. Guardamar del Segura is a typical Spanish town. Historically it was an area of fishermen and farmers and it not only has some of the best beaches in Spain, it also has an excellent street market every Wednesday morning and some brilliant shops, bars and restaurants. It is about 30 minutes drive south from Alicante airport. The nearest neighboring village is La Mata, a typical laid-back Spanish village by the beach.