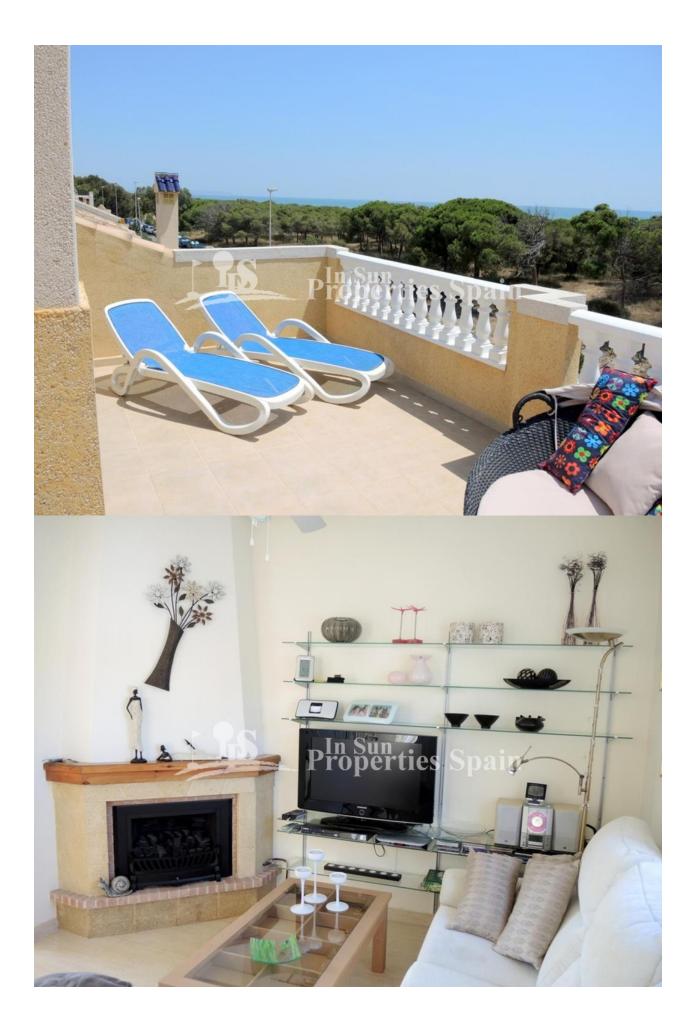

#### BESCHRIJVING

A luxury DETACHED VILLA first line on the beach of LA MATA -GUARDAMAR! The villa was built in 2004, is in good quality and offers 171m2 over 3 floors with 5 bedrooms, 3 bathrooms, an equipped modern kitchen and living/dining room. On the 3rd floor you have a private roof terrace of 32m2 and panoramic SEA VIEWS with the Pine trees in front. On the 254m2 plot you find the private pool of 8m x 4m with shower, terraces and a low maintenance garden plus garage. The Villa is part of the well known residential area of BALCON AL MAR and is just 200m from the beach via the dunes. The villa is offered completely furnished and equipped. Guardamar del Segura is a typical Spanish town. Historically it was an area of fishermen and farmers and it not only has some of the best beaches in Spain, it also has an excellent street market every Wednesday morning and some brilliant shops, bars and restaurants. It is about 30 minutes drive south from Alicante airport. The nearest neighboring village is La Mata, a typical laid-back Spanish village by the beach.

## UITZICHT

Panoramisch

Zeezicht