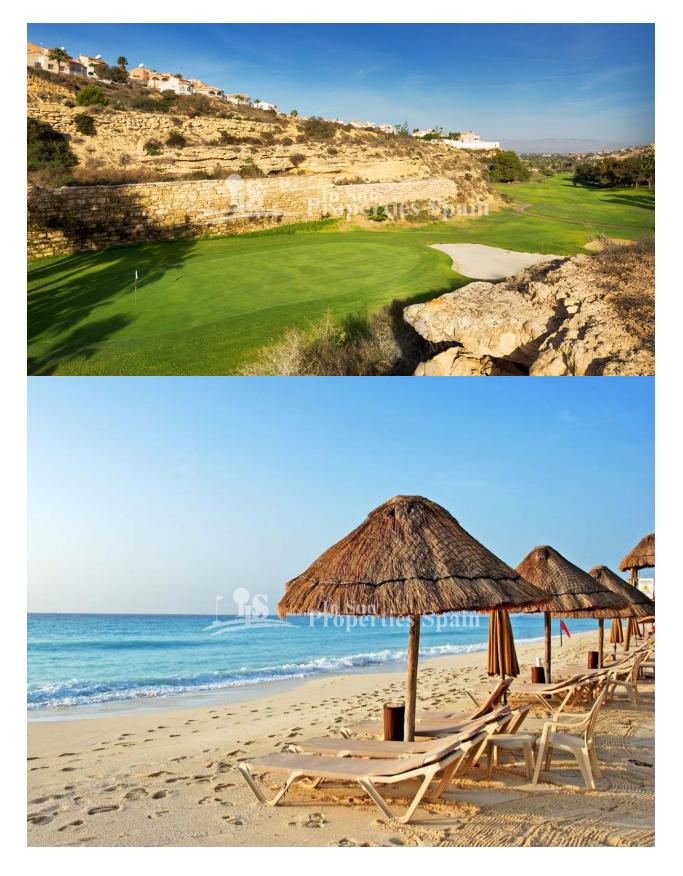

#### BESCHRIJVING

This Bungalow, `Model Amapola' is located just a few meters from LA MARQUESA GOLF COURSE and boasts a terrace with parking area, open plan dining area, lounge and kitchen. There is a master bedroom with ensuite, second bedroom, guest bathroom, solarium and community swimming pool. The property is furnished and ready to move in. Located on the second line of the golf course, the plot area is 130m2, construction area 68.83m2 and useful surface 175,34 m2. This house is located 5 minutes from the town center of Rojales and 15 minutes from the beaches of Guardamar. In 1994 the club changed its name to "La Marquesa Golf & Country Club", a name that thanks to the real estate projects of the Quesada family became known throughout Europe, as the flag of an ambitious residential project called Ciudad Quesada, a large urbanization with more than 15,000 homes surrounding the golf course. It was precisely the international character of the urbanization that gave La Marquesa Golf such a cosmopolitan condition. It is incredible to see how