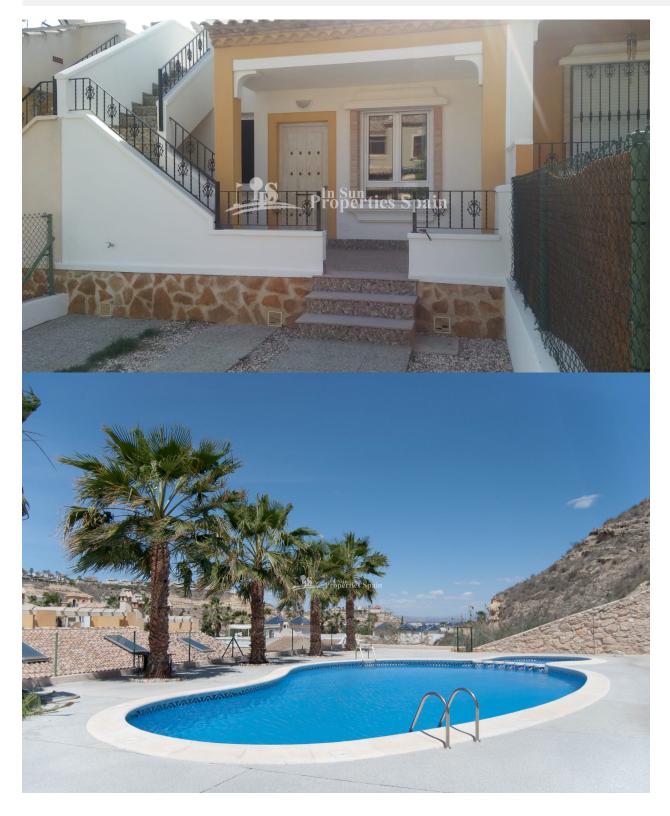

#### BESCHRIJVING

This Bungalow, `Model Amapola' is located just a few meters from LA MARQUESA GOLF COURSE and boasts a terrace with parking area, open plan dining area, lounge and kitchen. There is a master bedroom with ensuite, second bedroom, guest bathroom, solarium and community swimming pool. The property is furnished and ready to move in. Located on the second line of the golf course, the plot area is 130m2, construction area 68.83m2 and useful surface 175,34 m2. This house is located 5 minutes from the town center of Rojales and 15 minutes from the beaches of Guardamar. In 1994 the club changed its name to "La Marquesa Golf & Country Club", a name that thanks to the real estate projects of the Quesada family became known throughout Europe, as the flag of an ambitious residential project called Ciudad Quesada, a large urbanization with more than 15,000 homes surrounding the golf course. It was precisely the international character of the urbanization that gave La Marquesa Golf such a cosmopolitan condition. It is incredible to see how