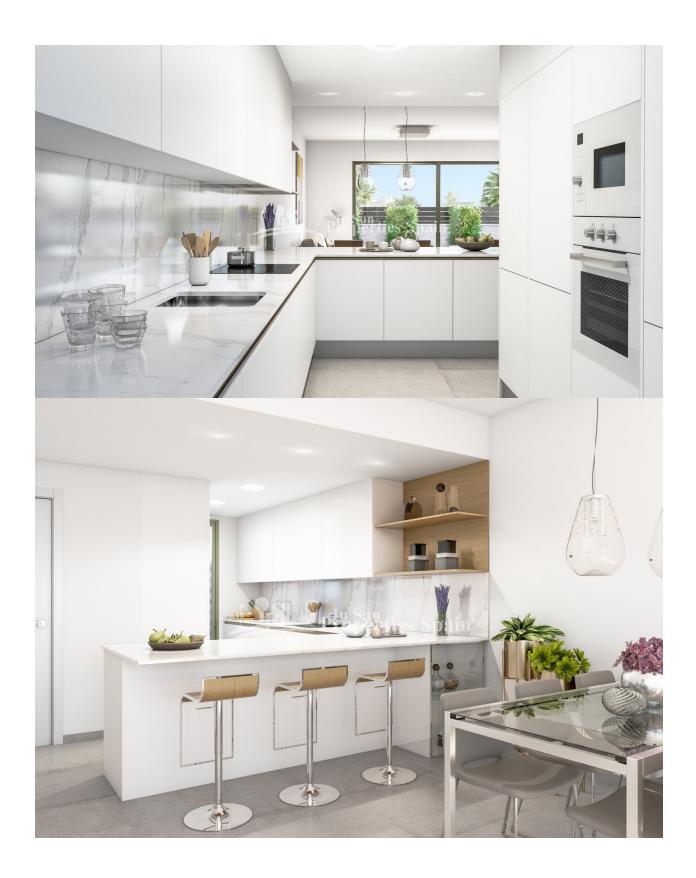

## **BESCHRIJVING**

This complex is in PUNTA PRIMA, one of the most famous areas of the Alicante coast thanks to its soft, sandy beaches and clear, calm waters. Punta Prima offers endless leisure opportunities, bars and restaurants and is ideal for permanent residence or holidays. 1,630m from the sea and in one of the most famous areas of the Alicante coast thanks to its soft, sandy beaches and clear, calm waters. The complex consists of 14 detached villas with four bedrooms and three bathrooms. These luxury homes are designed to be practical and confortable, making the best use of space. They are perfectly oriented to benefit from natural light all day. Each plot has a private pool and a landscaped area. This is a 4 bed, 150m2 Villa with 3 bathrooms (all with floor heating) on a 176m2 plot.

## **ENERGETIC CERTIFIED**

| STIJL                                                   | UITZICHT                                           | AFSTAND NAAR:                                             | ORIËNTATIE                                                                                            |
|---------------------------------------------------------|----------------------------------------------------|-----------------------------------------------------------|-------------------------------------------------------------------------------------------------------|
| <ul><li>Modern</li><li>Contemporary</li></ul>           | <ul> <li>Panoramisch</li> </ul>                    | Strand : 1 Km                                             | South east                                                                                            |
|                                                         |                                                    | Vliegveld: 50 Km                                          |                                                                                                       |
|                                                         |                                                    | Centrum : 1 Km                                            |                                                                                                       |
| MEUBELS                                                 | PARKING NEE CARS                                   | ALGEMENE<br>WOONRUIMTE                                    | <ul><li>Tegels</li><li>Steen</li></ul>                                                                |
| Niet gemeubileerd                                       | : 1                                                | WOOMKOMITE                                                |                                                                                                       |
|                                                         |                                                    | <ul><li> Opslagruimte</li><li> Badkamer ensuite</li></ul> |                                                                                                       |
| KEUKEN                                                  | TUIN TERRAS                                        | VERWARMING                                                | EXTRA                                                                                                 |
| <ul><li>Open keuken</li><li>Ingerichte keuken</li></ul> | <ul><li> Open terras</li><li> Privé tuin</li></ul> | <ul> <li>Vloerverwarming<br/>badkamers</li> </ul>         | <ul><li>Inbouwkasten</li><li>Veiligheidsdeur</li><li>Dubbele beglazing</li><li>Opbergruimte</li></ul> |