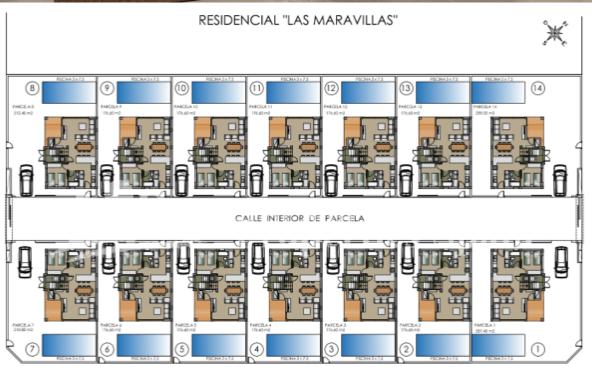

## **BESCHRIJVING**

This complex is in PUNTA PRIMA, one of the most famous areas of the Alicante coast thanks to its soft, sandy beaches and clear, calm waters. Punta Prima offers endless leisure opportunities, bars and restaurants and is ideal for permanent residence or holidays. 1,630m from the sea and in one of the most famous areas of the Alicante coast thanks to its soft, sandy beaches and clear, calm waters. The complex consists of 14 detached villas with four bedrooms and three bathrooms. These luxury homes are designed to be practical and confortable, making the best use of space. They are perfectly oriented to benefit from natural light all day. Each plot has a private pool and a landscaped area. This is a 4 bed, 150m2 Villa with 3 bathrooms (all with floor heating) on a 176m2 plot.