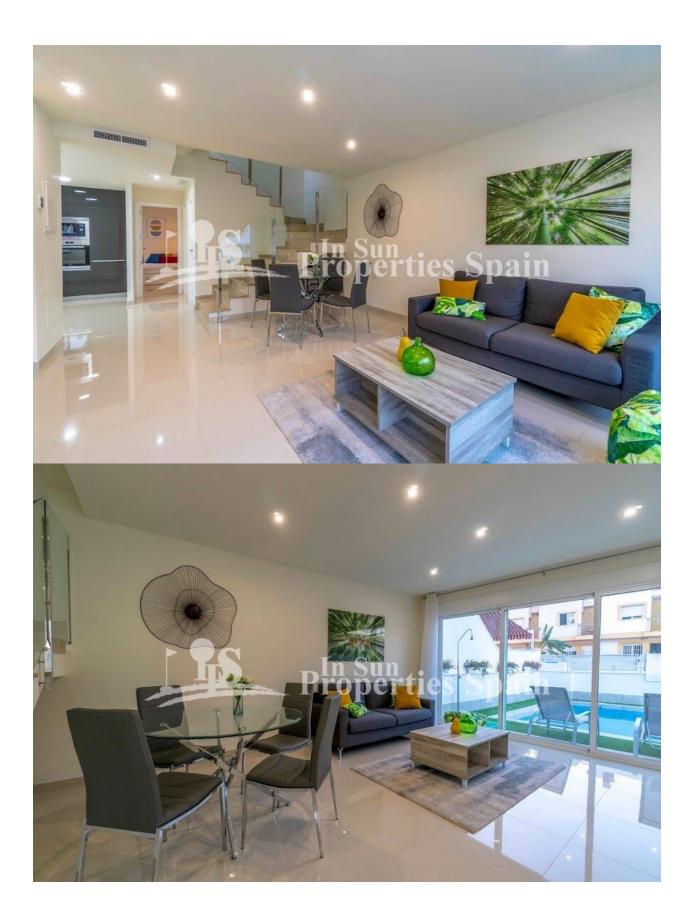

## **BESCHRIJVING**

New Build Quad Villas located just 500m from the centre of LO PAGAN and only 3km FROM THE BEACH OF EL MOJON. 115m2 Villas set on a plot of 180m2 with private 5x3 swimming pool and 35m2 sunny solarium. To the gorund floor you have an open plan living concept incorporating the furnished kitchen (included are whitegoods, oven, vitroceramic hob and extractor. Washing machine, dishwasher, fridge-freezer and microwave) with the living and dining space. There is a bedroom and bathroom on the ground floor also. To the first floor you have two further bedrooms and 2 bathrooms. All bathrooms have underfloor heating and there are electric shutters to the master bedroom and living room. 80l aerothermic water heater and pre-installation of AC. Lo Pagan, famous for its mudbaths is situated on the north shore of the Mar Menor and has merged with San Pedro del Pinatar to become one big town. It has a beautiful beach, promenade and small marina. The location of these Villas offers something for everyone; For shopping you are just over 5 minutes from Dos Mares commercial centre and for Golf enthusiasts you are just 15 minutes from Lo Romero Golf. Just 30 minutes from Corvera