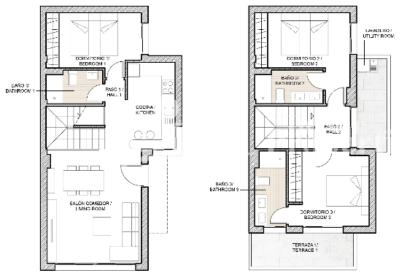

## **BESCHRIJVING**

New Build Quad Villas located just 500m from the centre of LO PAGAN and only 3km FROM THE BEACH OF EL MOJON. 115m2 Villas set on a plot of 180m2 with private 5x3 swimming pool and 35m2 sunny solarium. To the gorund floor you have an open plan living concept incorporating the furnished kitchen (included are whitegoods, oven, vitroceramic hob and extractor. Washing machine, dishwasher, fridge-freezer and microwave) with the living and dining space. There is a bedroom and bathroom on the ground floor also. To the first floor you have two further bedrooms and 2 bathrooms. All bathrooms have underfloor heating and there are electric shutters to the master bedroom and living room. 80l aerothermic water heater and pre-installation of AC. Lo Pagan, famous for its mudbaths is situated on the north shore of the Mar Menor and has merged with San Pedro del Pinatar to become one big town. It has a beautiful beach, promenade and small marina. The location of these Villas offers something for everyone; For shopping you are just over 5 minutes from Dos Mares commercial centre and for Golf enthusiasts you are just 15 minutes from Lo Romero Golf. Just 30 minutes from Corvera