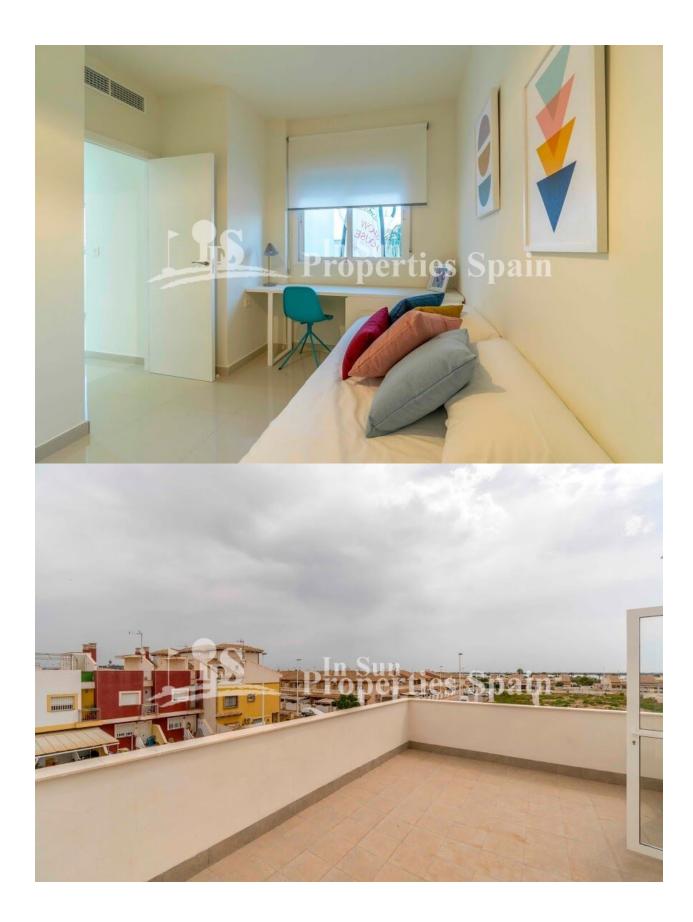

## **BESCHRIJVING**

New Build Quad Villas located just 500m from the centre of LO PAGAN and only 3km FROM THE BEACH OF EL MOJON. 115m2 Villas set on a plot of 180m2 with private 5x3 swimming pool and 35m2 sunny solarium. To the gorund floor you have an open plan living concept incorporating the furnished kitchen (included are whitegoods, oven, vitroceramic hob and extractor. Washing machine, dishwasher, fridge-freezer and microwave) with the living and dining space. There is a bedroom and bathroom on the ground floor also. To the first floor you have two further bedrooms and 2 bathrooms. All bathrooms have underfloor heating and there are electric shutters to the master bedroom and living room. 80l aerothermic water heater and pre-installation of AC. Lo Pagan, famous for its mudbaths is situated on the north shore of the Mar Menor and has merged with San Pedro del Pinatar to become one big town. It has a beautiful beach, promenade and small marina. The location of these Villas offers something for everyone; For shopping you are just over 5 minutes from Dos Mares commercial centre and for Golf enthusiasts you are just 15 minutes from Lo Romero Golf. Just 30 minutes from Corvera