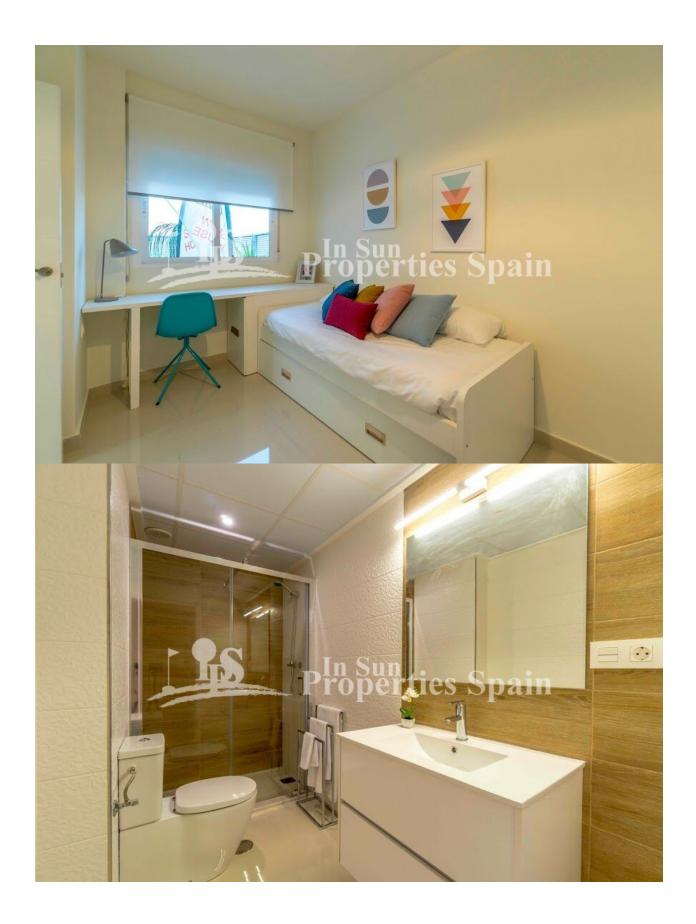

## **BESCHRIJVING**

New Build Quad Villas located just 500m from the centre of LO PAGAN and only 3km FROM THE BEACH OF EL MOJON. 115m2 Villas set on a plot of 180m2 with private 5x3 swimming pool and 35m2 sunny solarium. To the gorund floor you have an open plan living concept incorporating the furnished kitchen (included are whitegoods, oven, vitroceramic hob and extractor. Washing machine, dishwasher, fridge-freezer and microwave) with the living and dining space. There is a bedroom and bathroom on the ground floor also. To the first floor you have two further bedrooms and 2 bathrooms. All bathrooms have underfloor heating and there are electric shutters to the master bedroom and living room. 80l aerothermic water heater and pre-installation of AC. Lo Pagan, famous for its mudbaths is situated on the north shore of the Mar Menor and has merged with San Pedro del Pinatar to become one big town. It has a beautiful beach, promenade and small marina. The location of these Villas offers something for everyone; For shopping you are just over 5 minutes from Dos Mares commercial centre and for Golf enthusiasts you are just 15 minutes from Lo Romero Golf. Just 30 minutes from Corvera