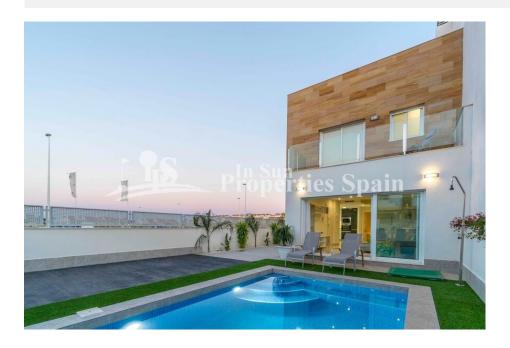

## **BESCHRIJVING**

New Build Quad Villas located just 500m from the centre of LO PAGAN and only 3km FROM THE BEACH OF EL MOJON. 115m2 Villas set on a plot of 180m2 with private 5x3 swimming pool and 35m2 sunny solarium. To the gorund floor you have an open plan living concept incorporating the furnished kitchen (included are whitegoods, oven, vitroceramic hob and extractor. Washing machine, dishwasher, fridge-freezer and microwave) with the living and dining space. There is a bedroom and bathroom on the ground floor also. To the first floor you have two further bedrooms and 2 bathrooms. All bathrooms have underfloor heating and there are electric shutters to the master bedroom and living room. 80l aerothermic water heater and pre-installation of AC. Lo Pagan, famous for its mudbaths is situated on the north shore of the Mar Menor and has merged with San Pedro del Pinatar to become one big town. It has a beautiful beach, promenade and small marina. The location of these Villas offers something for everyone; For shopping you are just over 5 minutes from Dos Mares commercial centre and for Golf enthusiasts you are just 15 minutes from Lo Romero Golf. Just 30 minutes from Corvera