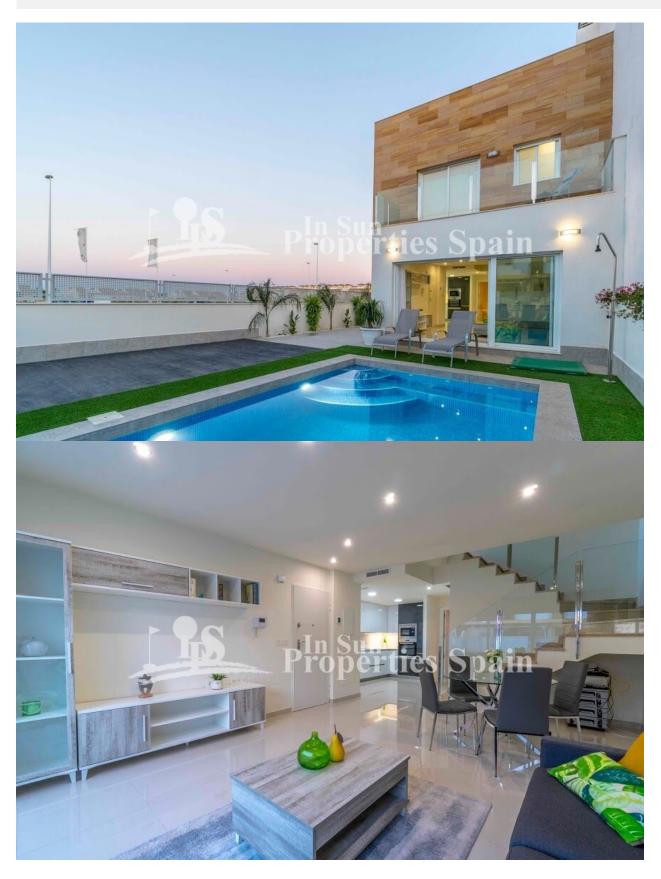

## **BESCHRIJVING**

New Build Quad Villas located just 500m from the centre of LO PAGAN and only 3km FROM THE BEACH OF EL MOJON. 115m2 Villas set on a plot of 180m2 with private 5x3 swimming pool and 35m2 sunny solarium. To the gorund floor you have an open plan living concept incorporating the furnished kitchen (included are whitegoods, oven, vitroceramic hob and extractor. Washing machine, dishwasher, fridge-freezer and microwave) with the living and dining space. There is a bedroom and bathroom on the ground floor also. To the first floor you have two further bedrooms and 2 bathrooms. All bathrooms have underfloor heating and there are electric shutters to the master bedroom and living room. 80l aerothermic water heater and pre-installation of AC. Lo Pagan, famous for its mudbaths is situated on the north shore of the Mar Menor and has merged with San Pedro del Pinatar to become one big town. It has a beautiful beach, promenade and small marina. The location of these Villas offers something for everyone; For shopping you are just over 5 minutes from Dos Mares commercial centre and for Golf enthusiasts you are just 15 minutes from Lo Romero Golf. Just 30 minutes from Corvera