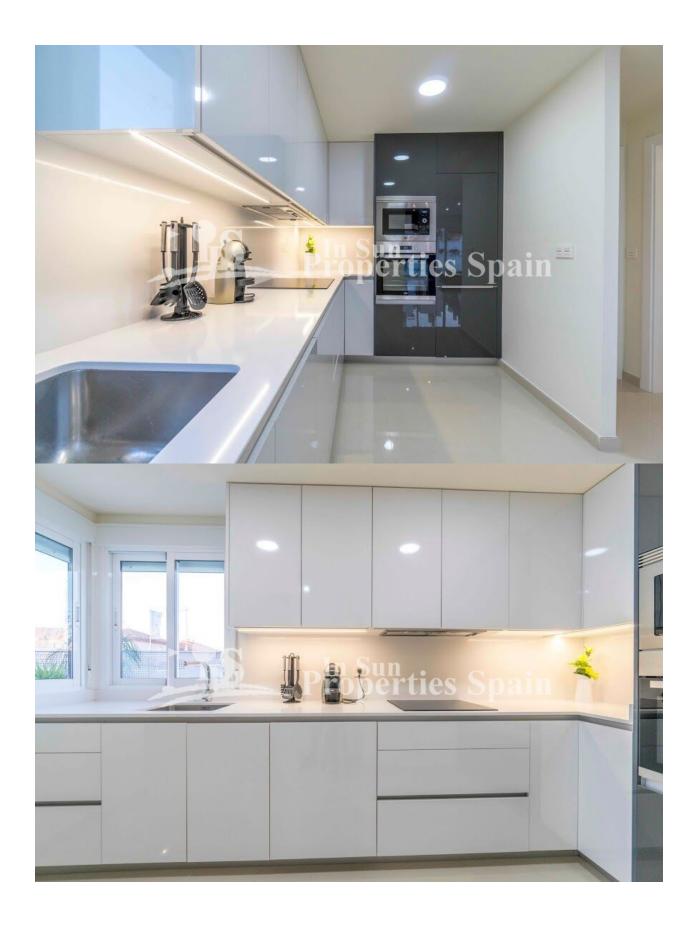

## **BESCHRIJVING**

New Build Quad Villas located just 500m from the centre of LO PAGAN and only 3km FROM THE BEACH OF EL MOJON. 115m2 Villas set on a plot of 180m2 with private 5x3 swimming pool and 35m2 sunny solarium. To the gorund floor you have an open plan living concept incorporating the furnished kitchen (included are whitegoods, oven, vitroceramic hob and extractor. Washing machine, dishwasher, fridge-freezer and microwave) with the living and dining space. There is a bedroom and bathroom on the ground floor also. To the first floor you have two further bedrooms and 2 bathrooms. All bathrooms have underfloor heating and there are electric shutters to the master bedroom and living room. 80l aerothermic water heater and pre-installation of AC. Lo Pagan, famous for its mudbaths is situated on the north shore of the Mar Menor and has merged with San Pedro del Pinatar to become one big town. It has a beautiful beach, promenade and small marina. The location of these Villas offers something for everyone; For shopping you are just over 5 minutes from Dos Mares commercial centre and for Golf enthusiasts you are just 15 minutes from Lo Romero Golf. Just 30 minutes from Corvera