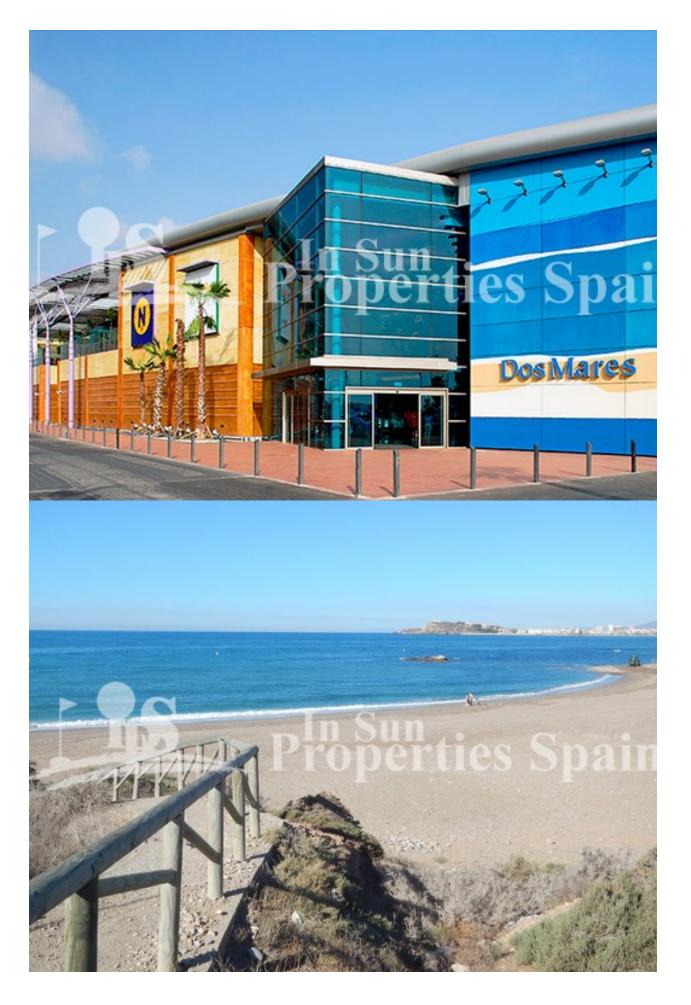

## **BESCHRIJVING**

New Build Quad Villas located just 500m from the centre of LO PAGAN and only 3km FROM THE BEACH OF EL MOJON. 115m2 Villas set on a plot of 180m2 with private 5x3 swimming pool and 35m2 sunny solarium. To the gorund floor you have an open plan living concept incorporating the furnished kitchen (included are whitegoods, oven, vitroceramic hob and extractor. Washing machine, dishwasher, fridge-freezer and microwave) with the living and dining space. There is a bedroom and bathroom on the ground floor also. To the first floor you have two further bedrooms and 2 bathrooms. All bathrooms have underfloor heating and there are electric shutters to the master bedroom and living room. 80l aerothermic water heater and pre-installation of AC. Lo Pagan, famous for its mudbaths is situated on the north shore of the Mar Menor and has merged with San Pedro del Pinatar to become one big town. It has a beautiful beach, promenade and small marina. The location of these Villas offers something for everyone; For shopping you are just over 5 minutes from Dos Mares commercial centre and for Golf enthusiasts you are just 15 minutes from Lo Romero Golf. Just 30 minutes from Corvera