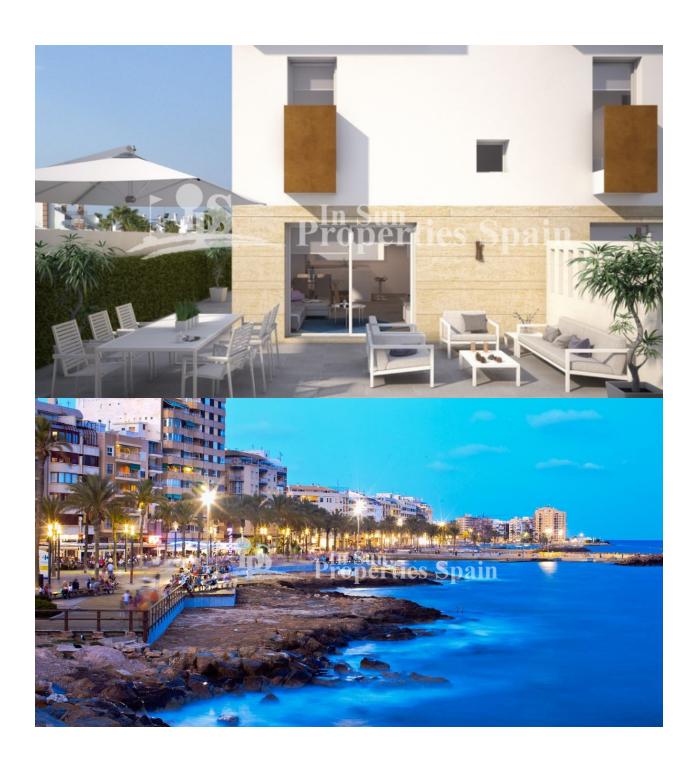

## **BESCHRIJVING**

Located in TORREVIEJA, 150m FROM PLAYA DEL LOS LOCOS and the fabulous Calas, is the "Cala Salada" Residential. Two bedroom, 2 bathroom 83m2 Duplex Townhouses boast parking, 43m2 of terrace and garden plus spacious 26m2 solarium. Internally the property has an open plan layout to the ground floor with lounge, dining area and kitchen and two bedrooms, 2 bathrooms to the first floor. Pre-Installation of AC by ducts as standard. 3 bedrooms from 239,000€, with all three bedrooms on the first floor. Formed by 23 duplex townhouses with 2 and 3 bedrooms, in a privileged enclave, and with wonderful sea views. Community pool, garden areas, playground, sandpit for children and petanque court. Torrevieja is a seaside city located around 50km from Alicante airport. It was originally a salt-mining and fishing village as it is located between the sea and two large salt lakes (Las Salinas), which give Torrevieja healthy microclimate. It offers all the amenities you could need along with an array of bars and restaurants.