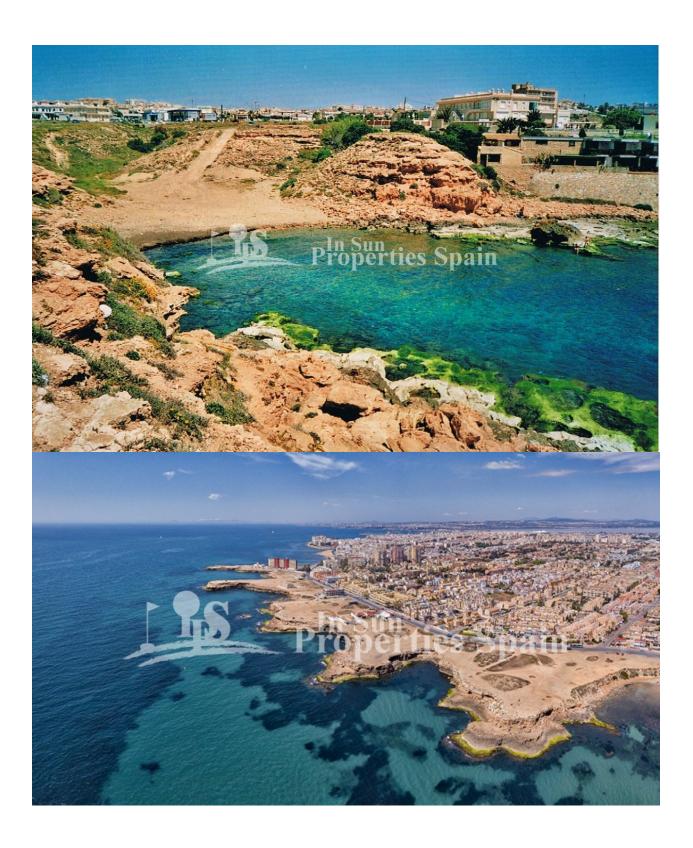

## **BESCHRIJVING**

Located in TORREVIEJA, 150m FROM PLAYA DEL LOS LOCOS and the fabulous Calas, is the "Cala Salada" Residential. Two bedroom, 2 bathroom 83m2 Duplex Townhouses boast parking, 43m2 of terrace and garden plus spacious 26m2 solarium. Internally the property has an open plan layout to the ground floor with lounge, dining area and kitchen and two bedrooms, 2 bathrooms to the first floor. Pre-Installation of AC by ducts as standard. 3 bedrooms from 239,000€, with all three bedrooms on the first floor. Formed by 23 duplex townhouses with 2 and 3 bedrooms, in a privileged enclave, and with wonderful sea views. Community pool, garden areas, playground, sandpit for children and petanque court. Torrevieja is a seaside city located around 50km from Alicante airport. It was originally a salt-mining and fishing village as it is located between the sea and two large salt lakes (Las Salinas), which give Torrevieja healthy microclimate. It offers all the amenities you could need along with an array of bars and restaurants.