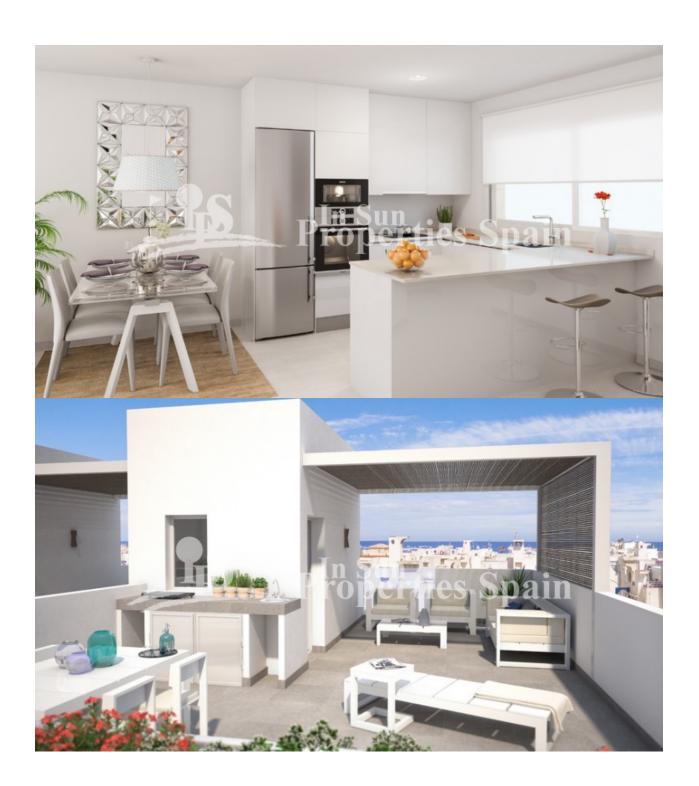

## **BESCHRIJVING**

Located in TORREVIEJA, 150m FROM PLAYA DEL LOS LOCOS and the fabulous Calas, is the "Cala Salada" Residential. Two bedroom, 2 bathroom 83m2 Duplex Townhouses boast parking, 43m2 of terrace and garden plus spacious 26m2 solarium. Internally the property has an open plan layout to the ground floor with lounge, dining area and kitchen and two bedrooms, 2 bathrooms to the first floor. Pre-Installation of AC by ducts as standard. 3 bedrooms from 239,000€, with all three bedrooms on the first floor. Formed by 23 duplex townhouses with 2 and 3 bedrooms, in a privileged enclave, and with wonderful sea views. Community pool, garden areas, playground, sandpit for children and petanque court. Torrevieja is a seaside city located around 50km from Alicante airport. It was originally a salt-mining and fishing village as it is located between the sea and two large salt lakes (Las Salinas), which give Torrevieja healthy microclimate. It offers all the amenities you could need along with an array of bars and restaurants.