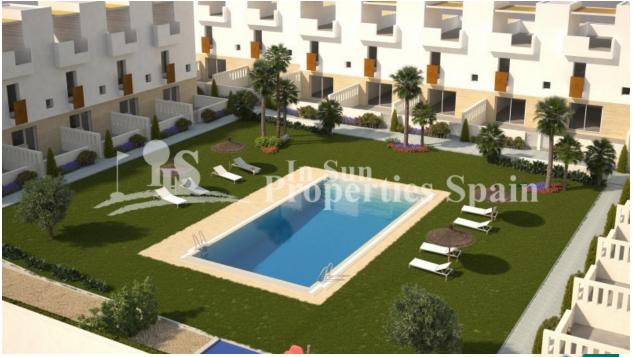

## **BESCHRIJVING**

Located in TORREVIEJA, 150m FROM PLAYA DEL LOS LOCOS and the fabulous Calas, is the "Cala Salada" Residential. Two bedroom, 2 bathroom 83m2 Duplex Townhouses boast parking, 43m2 of terrace and garden plus spacious 26m2 solarium. Internally the property has an open plan layout to the ground floor with lounge, dining area and kitchen and two bedrooms, 2 bathrooms to the first floor. Pre-Installation of AC by ducts as standard. 3 bedrooms from 239,000€, with all three bedrooms on the first floor. Formed by 23 duplex townhouses with 2 and 3 bedrooms, in a privileged enclave, and with wonderful sea views. Community pool, garden areas, playground, sandpit for children and petanque court. Torrevieja is a seaside city located around 50km from Alicante airport. It was originally a salt-mining and fishing village as it is located between the sea and two large salt lakes (Las Salinas), which give Torrevieja healthy microclimate. It offers all the amenities you could need along with an array of bars and restaurants.