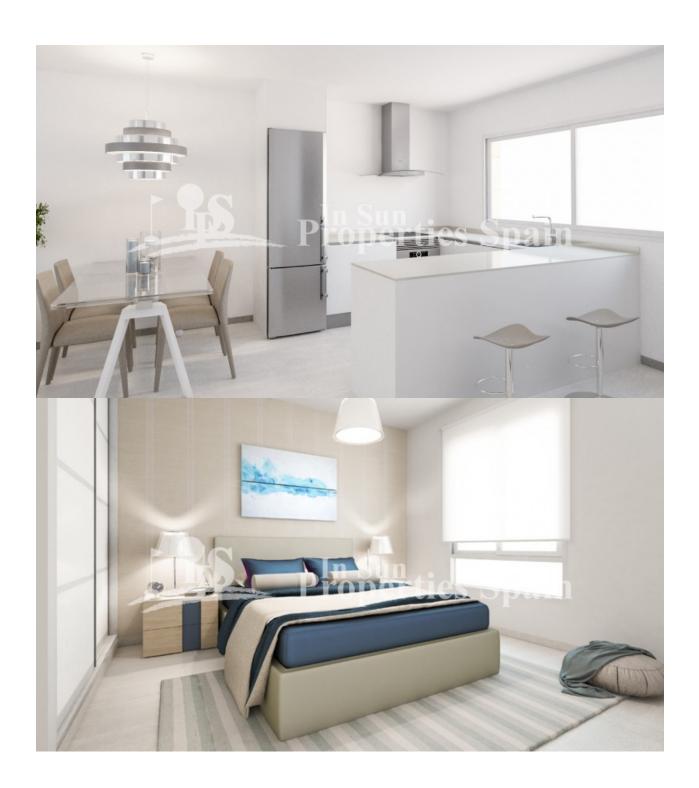

## **BESCHRIJVING**

Located in TORREVIEJA, 150m FROM PLAYA DEL LOS LOCOS and the fabulous Calas, is the "Cala Salada" Residential. Two bedroom, 2 bathroom 83m2 Duplex Townhouses boast parking, 43m2 of terrace and garden plus spacious 26m2 solarium. Internally the property has an open plan layout to the ground floor with lounge, dining area and kitchen and two bedrooms, 2 bathrooms to the first floor. Pre-Installation of AC by ducts as standard. 3 bedrooms from 239,000€, with all three bedrooms on the first floor. Formed by 23 duplex townhouses with 2 and 3 bedrooms, in a privileged enclave, and with wonderful sea views. Community pool, garden areas, playground, sandpit for children and petanque court. Torrevieja is a seaside city located around 50km from Alicante airport. It was originally a salt-mining and fishing village as it is located between the sea and two large salt lakes (Las Salinas), which give Torrevieja healthy microclimate. It offers all the amenities you could need along with an array of bars and restaurants.