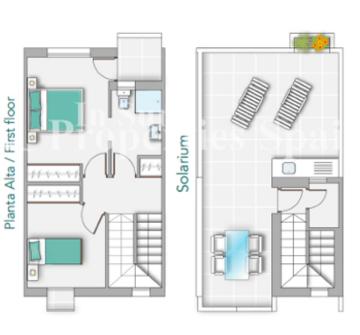

## **BESCHRIJVING**

Located in TORREVIEJA, 150m FROM PLAYA DEL LOS LOCOS and the fabulous Calas, is the "Cala Salada" Residential. Two bedroom, 2 bathroom 83m2 Duplex Townhouses boast parking, 43m2 of terrace and garden plus spacious 26m2 solarium. Internally the property has an open plan layout to the ground floor with lounge, dining area and kitchen and two bedrooms, 2 bathrooms to the first floor. Pre-Installation of AC by ducts as standard. 3 bedrooms from 239,000€, with all three bedrooms on the first floor. Formed by 23 duplex townhouses with 2 and 3 bedrooms, in a privileged enclave, and with wonderful sea views. Community pool, garden areas, playground, sandpit for children and petanque court. Torrevieja is a seaside city located around 50km from Alicante airport. It was originally a salt-mining and fishing village as it is located between the sea and two large salt lakes (Las Salinas), which give Torrevieja healthy microclimate. It offers all the amenities you could need along with an array of bars and restaurants.