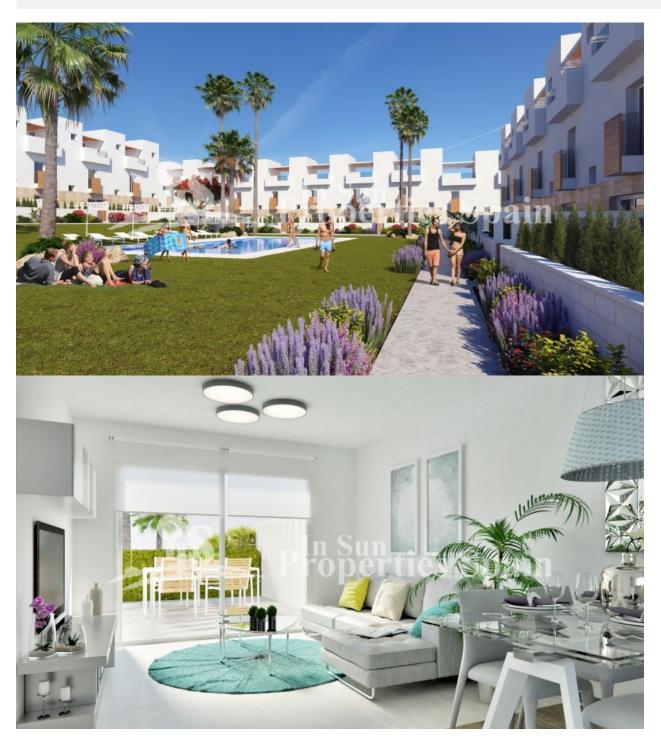

## **BESCHRIJVING**

Located in TORREVIEJA, 150m FROM PLAYA DEL LOS LOCOS and the fabulous Calas, is the "Cala Salada" Residential. Two bedroom, 2 bathroom 83m2 Duplex Townhouses boast parking, 43m2 of terrace and garden plus spacious 26m2 solarium. Internally the property has an open plan layout to the ground floor with lounge, dining area and kitchen and two bedrooms, 2 bathrooms to the first floor. Pre-Installation of AC by ducts as standard. 3 bedrooms from 239,000€, with all three bedrooms on the first floor. Formed by 23 duplex townhouses with 2 and 3 bedrooms, in a privileged enclave, and with wonderful sea views. Community pool, garden areas, playground, sandpit for children and petanque court. Torrevieja is a seaside city located around 50km from Alicante airport. It was originally a salt-mining and fishing village as it is located between the sea and two large salt lakes (Las Salinas), which give Torrevieja healthy microclimate. It offers all the amenities you could need along with an array of bars and restaurants.