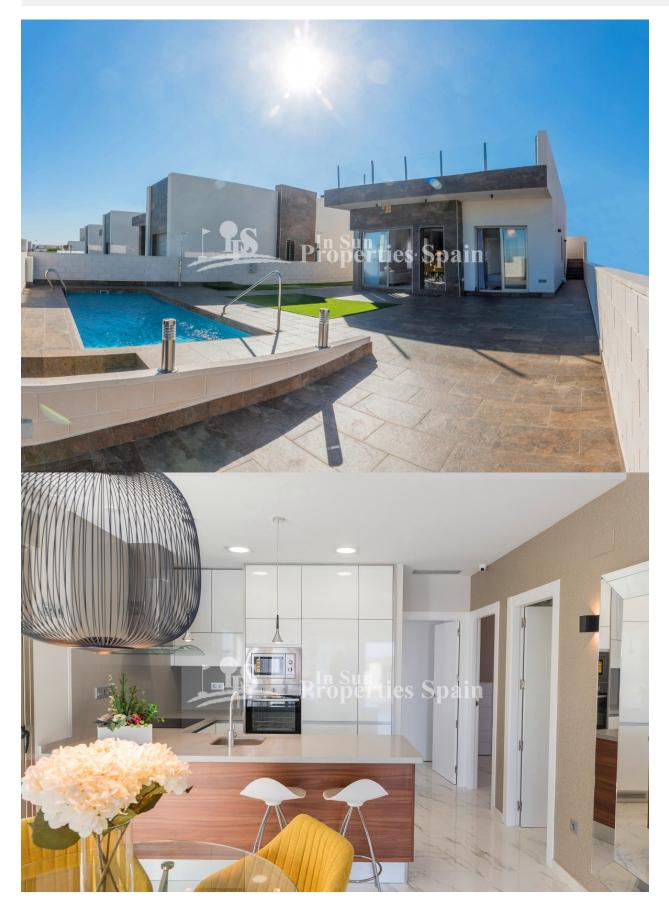

## BESCHRIJVING

**REF: # 6936** 

NEW Detached 81m2 Villas (Model INFINITY PLUS) within a SUPERB new residential in VILLAMARTIN Pau-26. Well renowned for the quality, style and finish of their builds, this builder will not fail to impress!! The 81m2 Villas boast three double bedrooms with fitted wardrobes, two fully tiled bathrooms (one ensuite), large living/dining area with an open plan furnished kitchen, utility area, pre-installed air conditioning, spacious 200m2 plot with own private swimming pool and artificial grass, large terraces and 75'09m2 sunny solarium with impressive views. Villamartín offers a wide range of services. For over 40 years it has been a golf tourist attraction and as it is expected from a residential complex of this standard all services are fully developed. The area is also known to have one of the healthiest climates in the world. Villamartin is also very close to renowned high standard international school El Limonar and the famous outdoor La Zenia Boulevard shopping and restaurant centre, the largest of its kind in southern Spain- shopping heaven!! There are many commercial centers including the well know Villamartin Plaza and La Fuente Centre along with many restaurants, fashion shops,

## PROPERTY GALLERY

"OUR EXPERIENCE IS YOUR GUARANTEE"