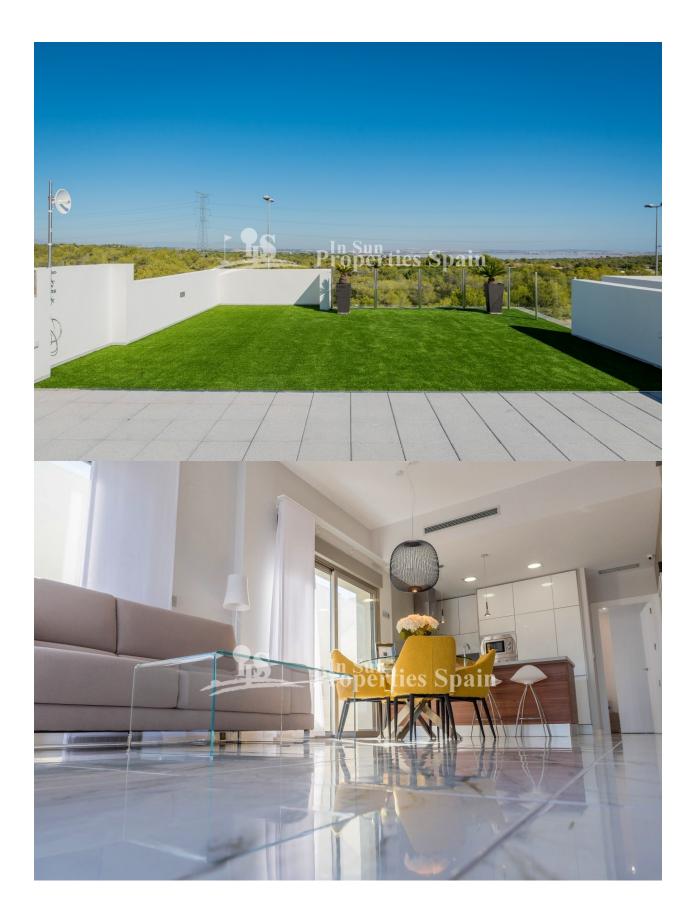

## BESCHRIJVING

**REF: # 6936** 

NEW Detached 81m2 Villas (Model INFINITY PLUS) within a SUPERB new residential in VILLAMARTIN Pau-26. Well renowned for the quality, style and finish of their builds, this builder will not fail to impress!! The 81m2 Villas boast three double bedrooms with fitted wardrobes, two fully tiled bathrooms (one ensuite), large living/dining area with an open plan furnished kitchen, utility area, pre-installed air conditioning, spacious 200m2 plot with own private swimming pool and artificial grass, large terraces and 75'09m2 sunny solarium with impressive views. Villamartín offers a wide range of services. For over 40 years it has been a golf tourist attraction and as it is expected from a residential complex of this standard all services are fully developed. The area is also known to have one of the healthiest climates in the world. Villamartin is also very close to renowned high standard international school El Limonar and the famous outdoor La Zenia Boulevard shopping and restaurant centre, the largest of its kind in southern Spain- shopping heaven!! There are many commercial centers including the well know Villamartin Plaza and La Fuente Centre along with many restaurants, fashion shops,

## PROPERTY GALLERY

"OUR EXPERIENCE IS YOUR GUARANTEE"