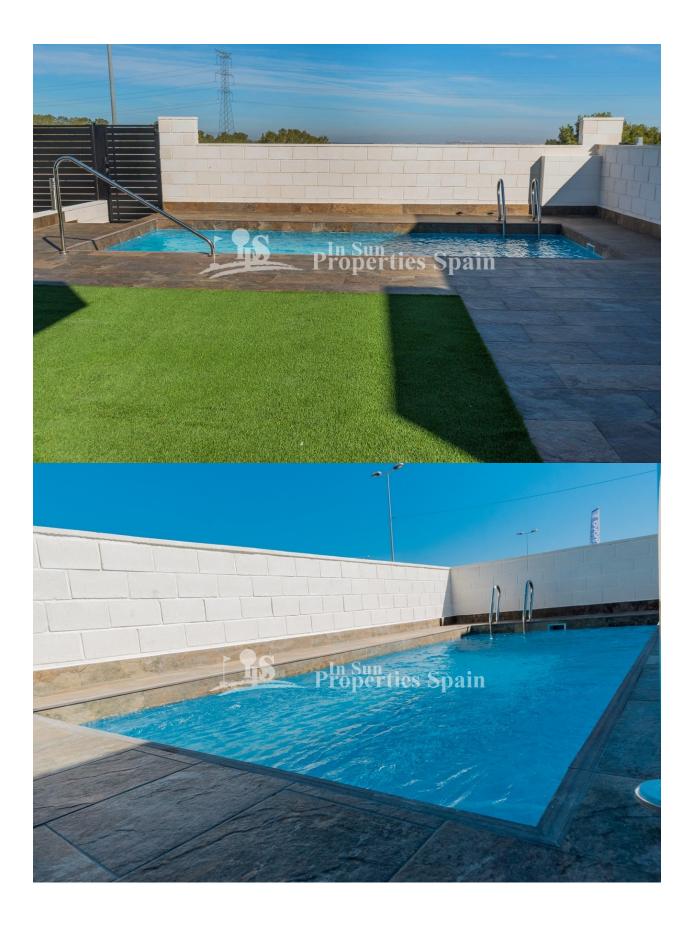

## BESCHRIJVING

**REF: # 6936** 

NEW Detached 81m2 Villas (Model INFINITY PLUS) within a SUPERB new residential in VILLAMARTIN Pau-26. Well renowned for the quality, style and finish of their builds, this builder will not fail to impress!! The 81m2 Villas boast three double bedrooms with fitted wardrobes, two fully tiled bathrooms (one ensuite), large living/dining area with an open plan furnished kitchen, utility area, pre-installed air conditioning, spacious 200m2 plot with own private swimming pool and artificial grass, large terraces and 75'09m2 sunny solarium with impressive views. Villamartín offers a wide range of services. For over 40 years it has been a golf tourist attraction and as it is expected from a residential complex of this standard all services are fully developed. The area is also known to have one of the healthiest climates in the world. Villamartin is also very close to renowned high standard international school El Limonar and the famous outdoor La Zenia Boulevard shopping and restaurant centre, the largest of its kind in southern Spain- shopping heaven!! There are many commercial centers including the well know Villamartin Plaza and La Fuente Centre along with many restaurants, fashion shops,