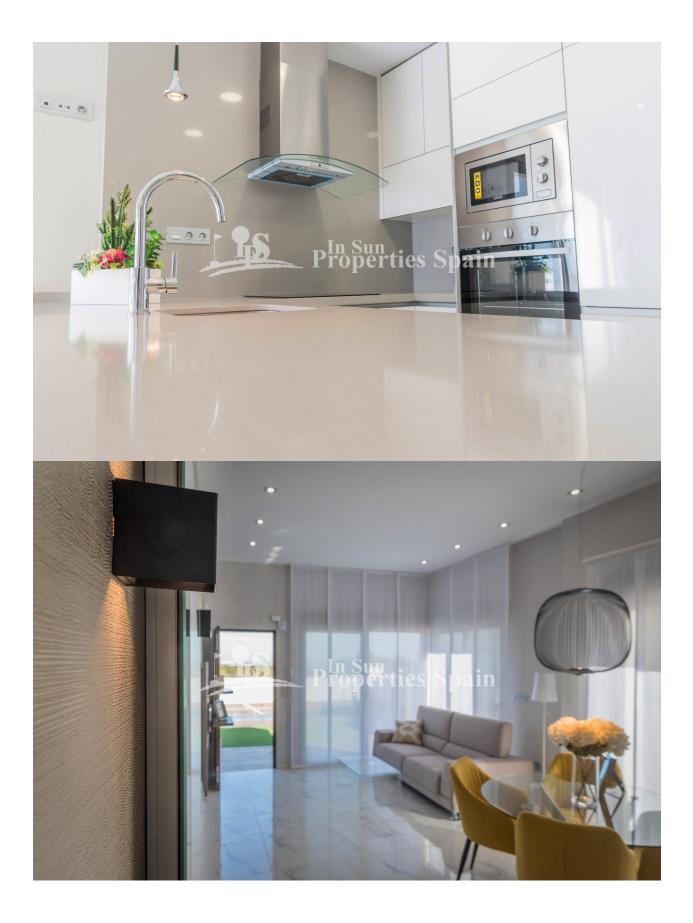

## BESCHRIJVING

**REF: # 6936** 

NEW Detached 81m2 Villas (Model INFINITY PLUS) within a SUPERB new residential in VILLAMARTIN Pau-26. Well renowned for the quality, style and finish of their builds, this builder will not fail to impress!! The 81m2 Villas boast three double bedrooms with fitted wardrobes, two fully tiled bathrooms (one ensuite), large living/dining area with an open plan furnished kitchen, utility area, pre-installed air conditioning, spacious 200m2 plot with own private swimming pool and artificial grass, large terraces and 75'09m2 sunny solarium with impressive views. Villamartín offers a wide range of services. For over 40 years it has been a golf tourist attraction and as it is expected from a residential complex of this standard all services are fully developed. The area is also known to have one of the healthiest climates in the world. Villamartin is also very close to renowned high standard international school El Limonar and the famous outdoor La Zenia Boulevard shopping and restaurant centre, the largest of its kind in southern Spain- shopping heaven!! There are many commercial centers including the well know Villamartin Plaza and La Fuente Centre along with many restaurants, fashion shops,

## PROPERTY GALLERY

"OUR EXPERIENCE IS YOUR GUARANTEE"