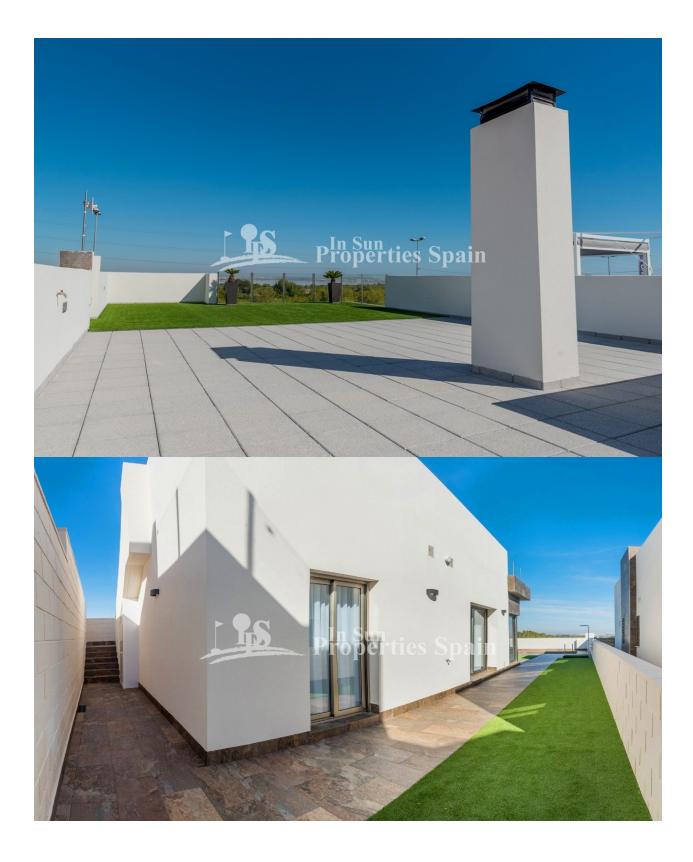

## BESCHRIJVING

**REF: # 6936** 

NEW Detached 81m2 Villas (Model INFINITY PLUS) within a SUPERB new residential in VILLAMARTIN Pau-26. Well renowned for the quality, style and finish of their builds, this builder will not fail to impress!! The 81m2 Villas boast three double bedrooms with fitted wardrobes, two fully tiled bathrooms (one ensuite), large living/dining area with an open plan furnished kitchen, utility area, pre-installed air conditioning, spacious 200m2 plot with own private swimming pool and artificial grass, large terraces and 75'09m2 sunny solarium with impressive views. Villamartín offers a wide range of services. For over 40 years it has been a golf tourist attraction and as it is expected from a residential complex of this standard all services are fully developed. The area is also known to have one of the healthiest climates in the world. Villamartin is also very close to renowned high standard international school El Limonar and the famous outdoor La Zenia Boulevard shopping and restaurant centre, the largest of its kind in southern Spain- shopping heaven!! There are many commercial centers including the well know Villamartin Plaza and La Fuente Centre along with many restaurants, fashion shops,