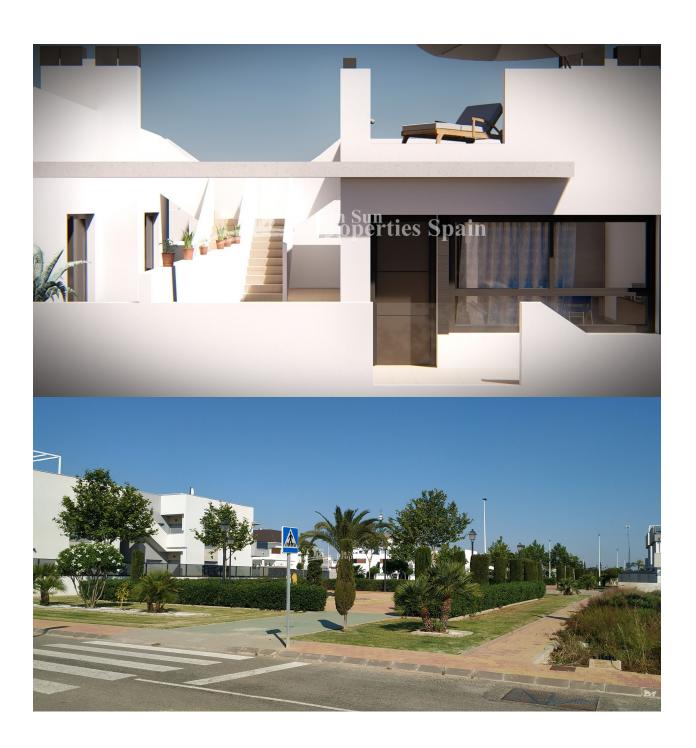

#### **BESCHRIJVING**

This is a luxury new development in LO PAGAN near to Castelar College is just 500m from the sea! Comprising of 11 Maisonettes with community pool and parking space. Ground floor (from €139,000) or top floor from €159,900 (top floor also benefit from a solarium with Summer kitchen, with a power outlet for the fridge, pre-installation for washing machine, storage space and white porcelain sink with sliding doors, topped with grey granite worktop) 2 bedrooms with lined wardrobes with drawers, 2 fully fitted bathrooms (vanity unit, mirror and shower screens) Fitted kitchen, with all white goods in silver finish (including dishwasher, oven, microwave, fridge, hob and extractor fan) Terrace, Community pool with colour changing underwater lights, showers, deck chairs and sunshades. Parking space. The price also includes spotlights inside the villa (dining room, kitchen and bathrooms), and lights in outdoor areas; Preinstalled for aircon, Summer kitchen in solarium. Close to 2 parks and all services Lo Pagan is situated on the north shore of the Mar Menor and has merged with San Pedro del Pinatar to become one big town. Lo Pagan has a beautiful beach, promenade and small marina. During the summer

### **AFSTAND NAAR:**

Strand: 500 m

Vliegveld: 40 Km

Centrum: 500 m