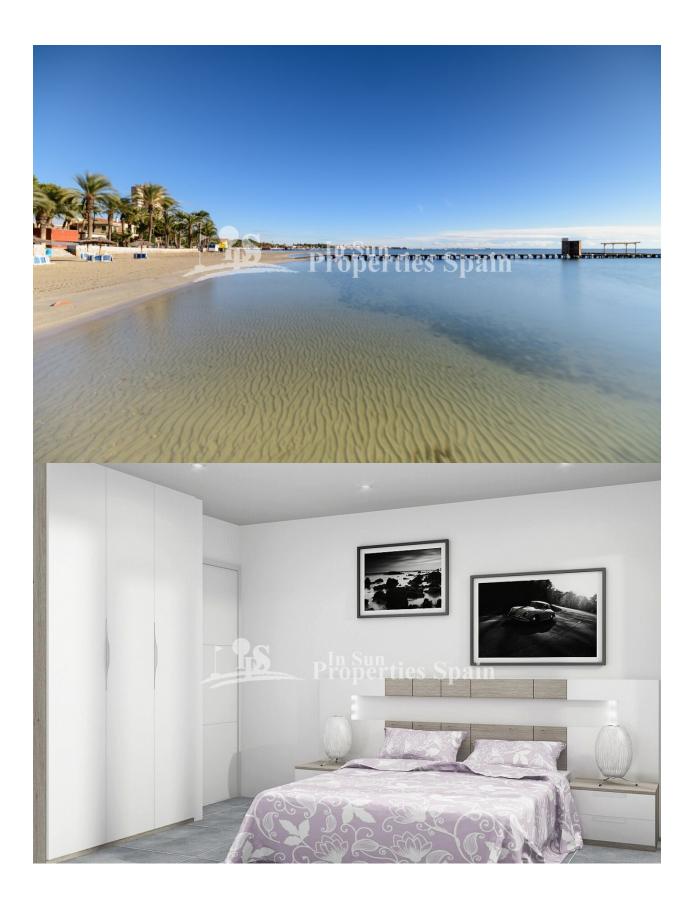

#### **BESCHRIJVING**

This is a luxury new development in LO PAGAN near to Castelar College is just 500m from the sea! Comprising of 11 Maisonettes with community pool and parking space. Ground floor (from €139,000) or top floor from €159,900 (top floor also benefit from a solarium with Summer kitchen, with a power outlet for the fridge, pre-installation for washing machine, storage space and white porcelain sink with sliding doors, topped with grey granite worktop) 2 bedrooms with lined wardrobes with drawers, 2 fully fitted bathrooms (vanity unit, mirror and shower screens) Fitted kitchen, with all white goods in silver finish (including dishwasher, oven, microwave, fridge, hob and extractor fan) Terrace, Community pool with colour changing underwater lights, showers, deck chairs and sunshades. Parking space. The price also includes spotlights inside the villa (dining room, kitchen and bathrooms), and lights in outdoor areas; Preinstalled for aircon, Summer kitchen in solarium. Close to 2 parks and all services Lo Pagan is situated on the north shore of the Mar Menor and has merged with San Pedro del Pinatar to become one big town. Lo Pagan has a beautiful beach, promenade and small marina. During the summer

months there is a lively funfair beside the marina which adds to the seaside atmosphere. Lo Pagan is most famous for its mud baths. These are free, which is great news if you have a large family to keep occupied. All ages can use the mud baths from 1 to 100, but only the truly hardy indulge during the winter months. The mud baths are located at the end of the beach and the start of the salinas walking and cycling route out to sea. Delivery Dec 2020

## **EXTRA**

- Inbouwkasten
- Opbergruimte