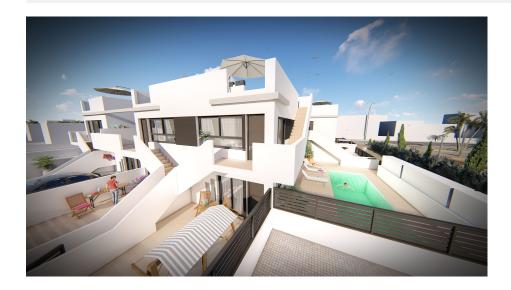

#### **BESCHRIJVING**

This is a luxury new development in LO PAGAN near to Castelar College is just 500m from the sea! Comprising of 11 Maisonettes with community pool and parking space. Ground floor (from €139,000) or top floor from €159,900 (top floor also benefit from a solarium with Summer kitchen, with a power outlet for the fridge, pre-installation for washing machine, storage space and white porcelain sink with sliding doors, topped with grey granite worktop) 2 bedrooms with lined wardrobes with drawers, 2 fully fitted bathrooms (vanity unit, mirror and shower screens) Fitted kitchen, with all white goods in silver finish (including dishwasher, oven, microwave, fridge, hob and extractor fan) Terrace, Community pool with colour changing underwater lights, showers, deck chairs and sunshades. Parking space. The price also includes spotlights inside the villa (dining room, kitchen and bathrooms), and lights in outdoor areas; Preinstalled for aircon, Summer kitchen in solarium. Close to 2 parks and all services Lo Pagan is situated on the north shore of the Mar Menor and has merged with San Pedro del Pinatar to become one big town. Lo Pagan has a beautiful beach, promenade and small marina. During the summer

months there is a lively funfair beside the marina which adds to the seaside atmosphere. Lo Pagan is most famous for its mud baths. These are free, which is great news if you have a large family to keep occupied. All ages can use the mud baths from 1 to 100, but only the truly hardy indulge during the winter months. The mud baths are located at the end of the beach and the start of the salinas walking and cycling route out to sea. Delivery Dec 2020