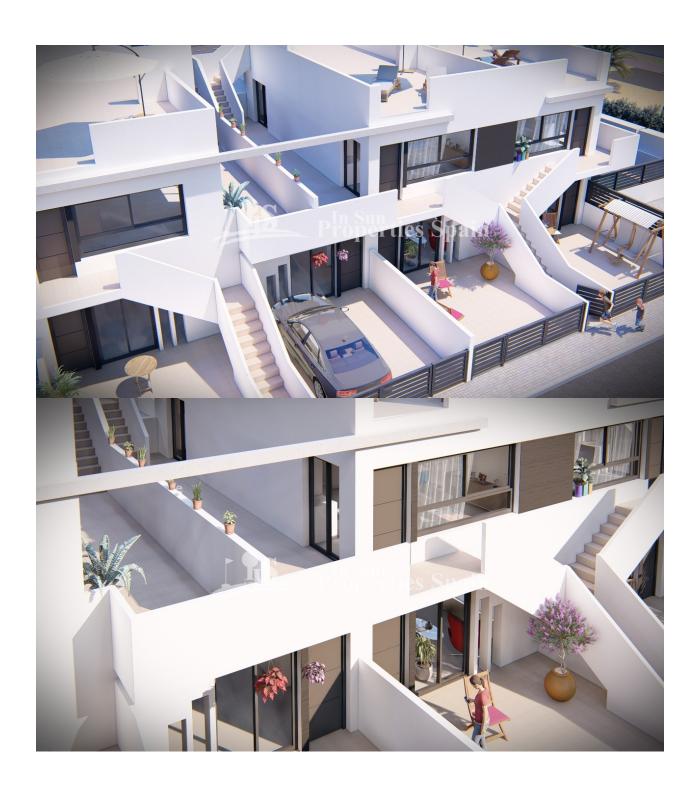

#### **BESCHRIJVING**

This is a luxury new development in LO PAGAN near to Castelar College is just 500m from the sea! Comprising of 11 Maisonettes with community pool and parking space. Ground floor (from €139,000) or top floor from €159,900 (top floor also benefit from a solarium with Summer kitchen, with a power outlet for the fridge, pre-installation for washing machine, storage space and white porcelain sink with sliding doors, topped with grey granite worktop) 2 bedrooms with lined wardrobes with drawers, 2 fully fitted bathrooms (vanity unit, mirror and shower screens) Fitted kitchen, with all white goods in silver finish (including dishwasher, oven, microwave, fridge, hob and extractor fan) Terrace, Community pool with colour changing underwater lights, showers, deck chairs and sunshades. Parking space. The price also includes spotlights inside the villa (dining room, kitchen and bathrooms), and lights in outdoor areas; Preinstalled for aircon, Summer kitchen in solarium. Close to 2 parks and all services Lo Pagan is situated on the north shore of the Mar Menor and has merged with San Pedro del Pinatar to become one big town. Lo Pagan has a beautiful beach, promenade and small marina. During the summer