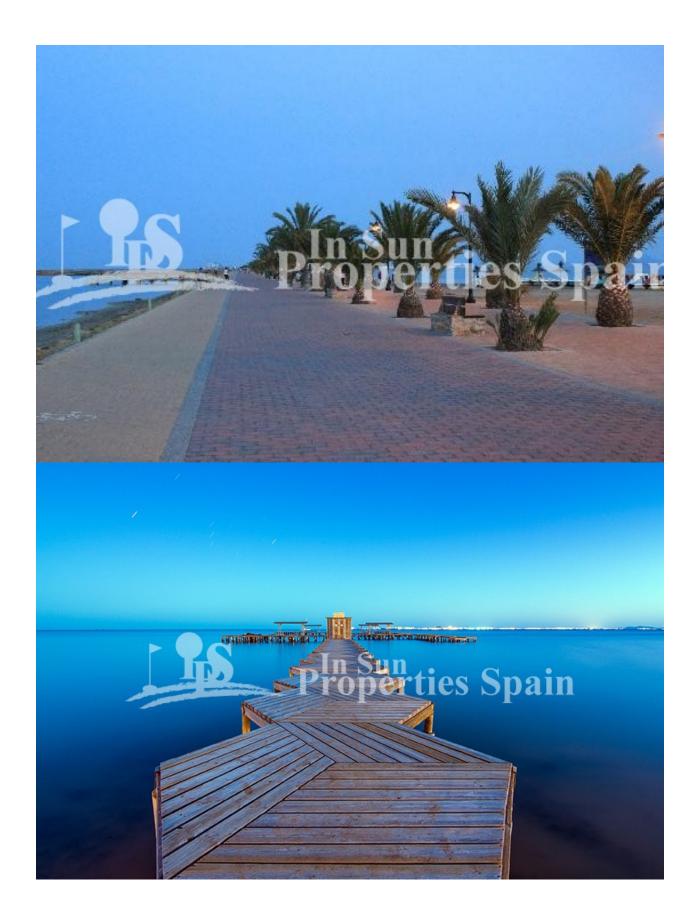

#### **BESCHRIJVING**

This is a luxury new development in LO PAGAN near to Castelar College is just 500m from the sea! Comprising of 11 Maisonettes with community pool and parking space. Ground floor (from €139,000) or top floor from €159,900 (top floor also benefit from a solarium with Summer kitchen, with a power outlet for the fridge, pre-installation for washing machine, storage space and white porcelain sink with sliding doors, topped with grey granite worktop) 2 bedrooms with lined wardrobes with drawers, 2 fully fitted bathrooms (vanity unit, mirror and shower screens) Fitted kitchen, with all white goods in silver finish (including dishwasher, oven, microwave, fridge, hob and extractor fan) Terrace, Community pool with colour changing underwater lights, showers, deck chairs and sunshades. Parking space. The price also includes spotlights inside the villa (dining room, kitchen and bathrooms), and lights in outdoor areas; Preinstalled for aircon, Summer kitchen in solarium. Close to 2 parks and all services Lo Pagan is situated on the north shore of the Mar Menor and has merged with San Pedro del Pinatar to become one big town. Lo Pagan has a beautiful beach, promenade and small marina. During the summer

months there is a lively funfair beside the marina which adds to the seaside atmosphere. Lo Pagan is most famous for its mud baths. These are free, which is great news if you have a large family to keep occupied. All ages can use the mud baths from 1 to 100, but only the truly hardy indulge during the winter months. The mud baths are located at the end of the beach and the start of the salinas walking and cycling route out to sea. Delivery Dec 2020

### **AFSTAND NAAR:**

Strand: 500 m

Vliegveld: 40 Km

Centrum: 500 m