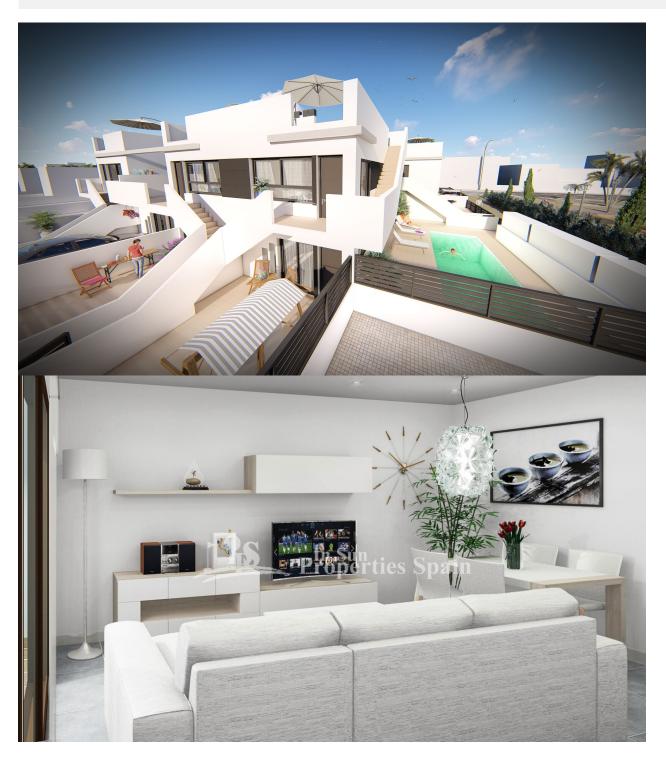

#### **BESCHRIJVING**

This is a luxury new development in LO PAGAN near to Castelar College is just 500m from the sea! Comprising of 11 Maisonettes with community pool and parking space. Ground floor (from €139,000) or top floor from €159,900 (top floor also benefit from a solarium with Summer kitchen, with a power outlet for the fridge, pre-installation for washing machine, storage space and white porcelain sink with sliding doors, topped with grey granite worktop) 2 bedrooms with lined wardrobes with drawers, 2 fully fitted bathrooms (vanity unit, mirror and shower screens) Fitted kitchen, with all white goods in silver finish (including dishwasher, oven, microwave, fridge, hob and extractor fan) Terrace, Community pool with colour changing underwater lights, showers, deck chairs and sunshades. Parking space. The price also includes spotlights inside the villa (dining room, kitchen and bathrooms), and lights in outdoor areas; Preinstalled for aircon, Summer kitchen in solarium. Close to 2 parks and all services Lo Pagan is situated on the north shore of the Mar Menor and has merged with San Pedro del Pinatar to become one big town. Lo Pagan has a beautiful beach, promenade and small marina. During the summer

months there is a lively funfair beside the marina which adds to the seaside atmosphere. Lo Pagan is most famous for its mud baths. These are free, which is great news if you have a large family to keep occupied. All ages can use the mud baths from 1 to 100, but only the truly hardy indulge during the winter months. The mud baths are located at the end of the beach and the start of the salinas walking and cycling route out to sea. Delivery Dec 2020