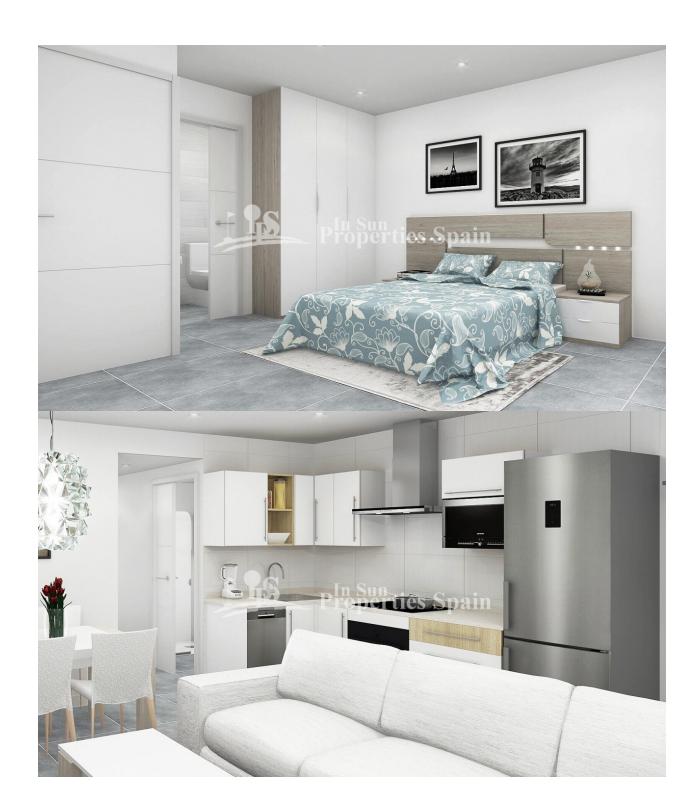

#### **BESCHRIJVING**

This is a luxury new development in LO PAGAN near to Castelar College is just 500m from the sea! Comprising of 11 Maisonettes with community pool and parking space. Ground floor (from €139,000) or top floor from €159,900 (top floor also benefit from a solarium with Summer kitchen, with a power outlet for the fridge, pre-installation for washing machine, storage space and white porcelain sink with sliding doors, topped with grey granite worktop) 2 bedrooms with lined wardrobes with drawers, 2 fully fitted bathrooms (vanity unit, mirror and shower screens) Fitted kitchen, with all white goods in silver finish (including dishwasher, oven, microwave, fridge, hob and extractor fan) Terrace, Community pool with colour changing underwater lights, showers, deck chairs and sunshades. Parking space. The price also includes spotlights inside the villa (dining room, kitchen and bathrooms), and lights in outdoor areas; Preinstalled for aircon, Summer kitchen in solarium. Close to 2 parks and all services Lo Pagan is situated on the north shore of the Mar Menor and has merged with San Pedro del Pinatar to become one big town. Lo Pagan has a beautiful beach, promenade and small marina. During the summer

# **KEUKEN**

- Open keuken
- Ingerichte keuken

• Niet gemeubileerd

Graniet bovenblad