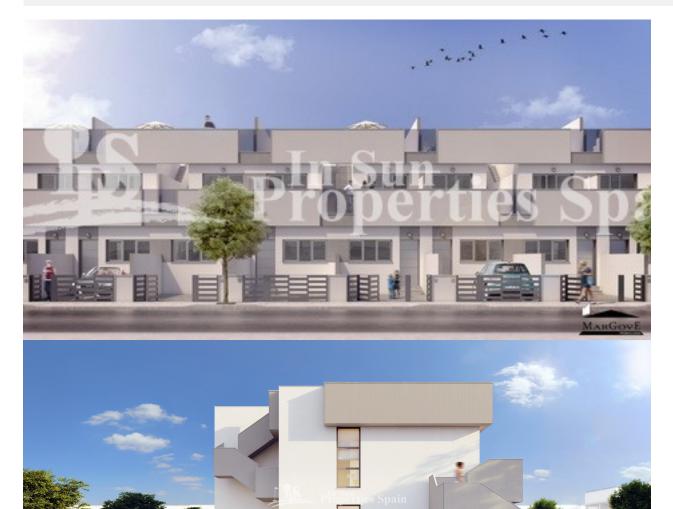

## BESCHRIJVING

REF: # 6870

Located a little over a 5 minute walk from the beaches of the Mar Menor and close to Dos Mares Commercial centre is this new development in SANTIAGO DE LA RIBERA. The development offers 3 bed 2 bath Townhouses of approx 97m2 (central or corner) in a lovely residential development with community swimming pool. The plots feature off street parking and ample outside space to entertain family and friends. Set over two floors the accommodation distributes as; Ground floor with open plan living/dining area, modern fitted kitchen, one bedroom with terrace and a bathroom. The first floor has two further bedrooms, one with balcony, a family bathroom and access to the 39'39m2 roof solarium. The community has nice gardens and a communal pool. The development is in a central location just 10 minutes from the centres of Lo Pagan and La Ribera, less than 10 minutes to the Marina of La Ribera, 10 minutes from Sporting facilities, 15 minutes from a number of prestigeous Golf Courses, 5 minutes from the famous Mud Baths, 15 minutes from the Train station at Balsicas with connections through to Madrid and 30