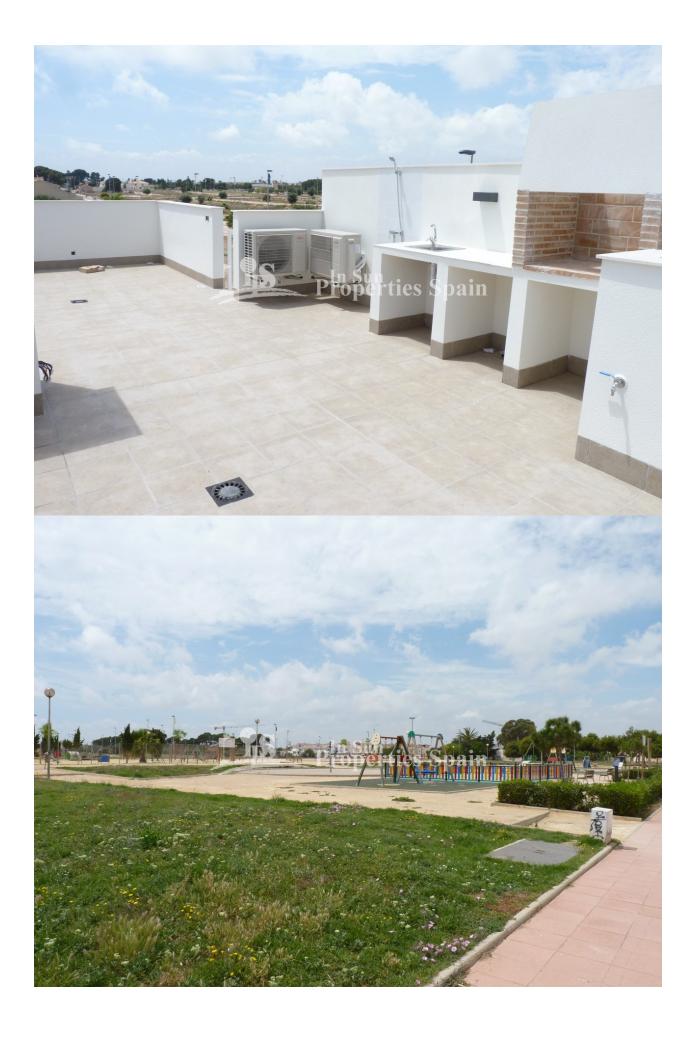

## BESCHRIJVING

REF: # 6870

Located a little over a 5 minute walk from the beaches of the Mar Menor and close to Dos Mares Commercial centre is this new development in SANTIAGO DE LA RIBERA. The development offers 3 bed 2 bath Townhouses of approx 97m2 (central or corner) in a lovely residential development with community swimming pool. The plots feature off street parking and ample outside space to entertain family and friends. Set over two floors the accommodation distributes as; Ground floor with open plan living/dining area, modern fitted kitchen, one bedroom with terrace and a bathroom. The first floor has two further bedrooms, one with balcony, a family bathroom and access to the 39'39m2 roof solarium. The community has nice gardens and a communal pool. The development is in a central location just 10 minutes from the centres of Lo Pagan and La Ribera, less than 10 minutes to the Marina of La Ribera, 10 minutes from Sporting facilities, 15 minutes from a number of prestigeous Golf Courses, 5 minutes from the famous Mud Baths, 15 minutes from the Train station at Balsicas with connections through to Madrid and 30