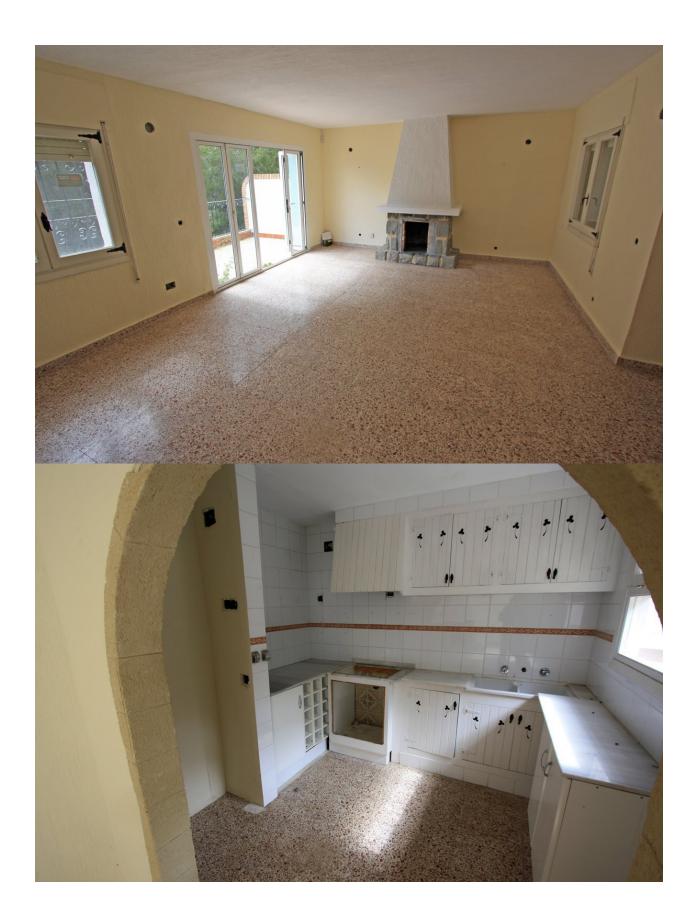

## **BESCHRIJVING**

Beautiful duplex townhouse for sale in the countryside and located on the easternmost tip of the peninsula next to Cabo de la Nao in Javea. Urbanization with community pool. Spacious living dining room with fireplace and exit to a large open terrace with side sea views, open kitchen and 1 guest toilet. By internal staircase you can descend to 1 bathroom and 2 bedrooms both with fitted wardrobes and access to another semi covered terrace with exit to the street. Bank repossession with the possibility of 100% financing and with a 5.000 gift voucher to refurbished if is purchased in price. Residential holiday area close to supermarkets and restaurants.