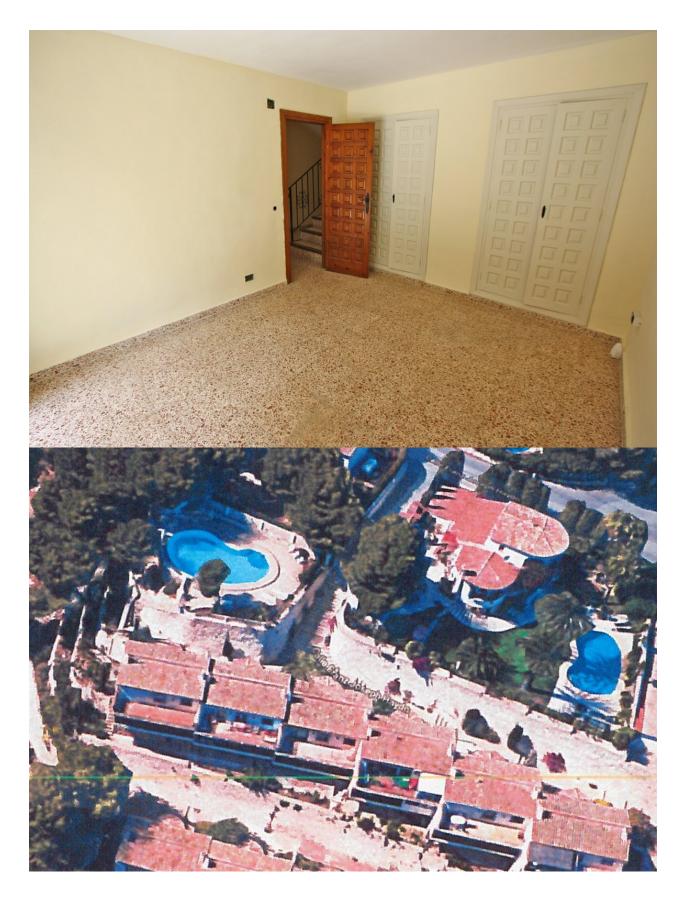

## **BESCHRIJVING**

Beautiful duplex townhouse for sale in the countryside and located on the easternmost tip of the peninsula next to Cabo de la Nao in Javea. Urbanization with community pool. Spacious living dining room with fireplace and exit to a large open terrace with side sea views, open kitchen and 1 guest toilet. By internal staircase you can descend to 1 bathroom and 2 bedrooms both with fitted wardrobes and access to another semi covered terrace with exit to the street. Bank repossession with the possibility of 100% financing and with a 5.000 gift voucher to refurbished if is purchased in price. Residential holiday area close to supermarkets and restaurants.