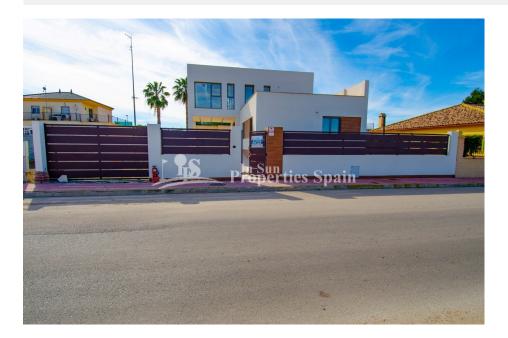

REF: # 6788 ALICANTE

| INFO           |           |
|----------------|-----------|
| PRIJS:         | 299.000 € |
| TYPE HUIS:     | Villa's   |
| PLAATS:        | Alicante  |
| SLAAPKAMERS:   | 3         |
| Badkamers:     | 2         |
| Build ( m2 ):  | 256       |
| Plot ( m2 ):   | 385       |
| Terras ( m2 ): | 55        |
| Years:         |           |
| Floor:         | -         |
| bericht        | -         |

#### **BESCHRIJVING**

New Key Ready Exclusive detached Villa in the charming Village of Daya Nueva. The spacious 259m2 Villa overlook agricultural land and boasts accommodation over two floors with roof solarium, covered terrace, private SOUTH FACING swimming pool and 120m2 unfinished basement. To the ground floor, of 101m2, you have an open plan lounge with floting staircase, dining area and modern, fully fitted american style kitchen. Utility room, two bedrooms, ull bathroom suite and 20m2 of terrace complete the ground level. To the first floor, of 41m2, you will find a bedroom with walk in closet, ensuite bathroom and private 35m2 sunny solarium. The 120m2 basement is unfinished with pre-installed water, lighting and sewage connections. There is closed parking, pre-installation of AC and electric shutters throughout. Daya Nueva is a rural village surrounded by orange and lemon groves. There is a municipal swimming pool, open in the summer months, a few bars and restaurants and a number of parks. Daya Nueva is just just 4km from the large Spanish town of Almoradi, 15km from the beaches of Guardamar, 30/35 minutes from both Alicante and Murcia, San Javier Airports, 15 minutes from San Isidro Train Station, 9km from La Marquesa Golf Course, 20 minutes