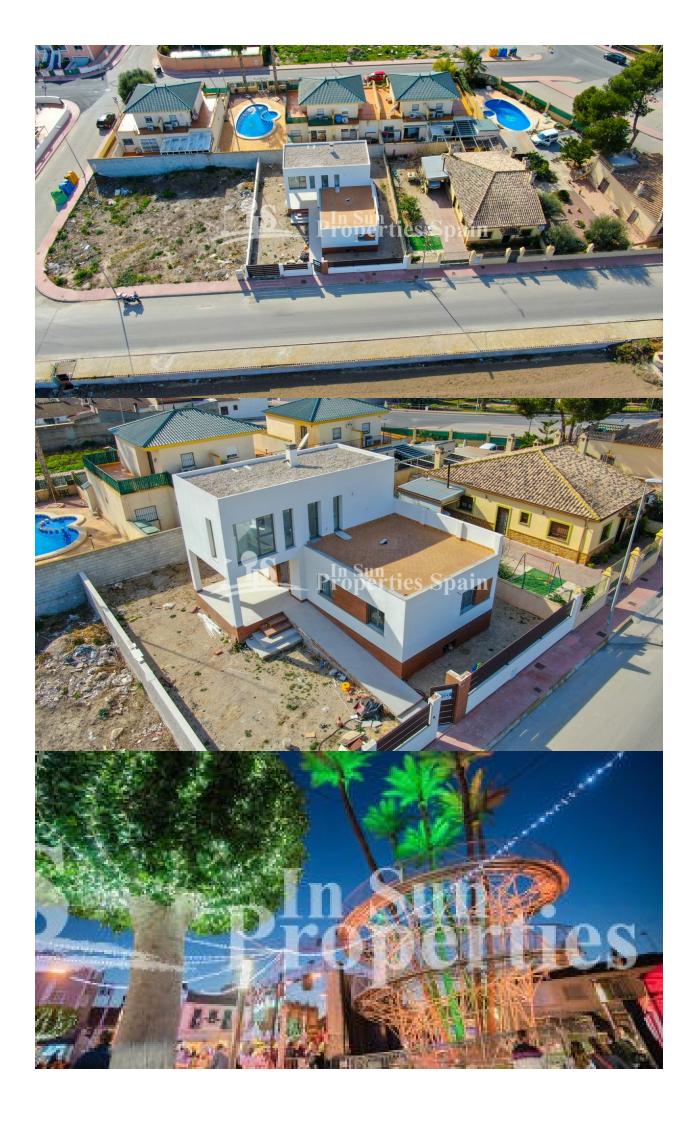

#### **BESCHRIJVING**

New Key Ready Exclusive detached Villa in the charming Village of Daya Nueva. The spacious 259m2 Villa overlook agricultural land and boasts accommodation over two floors with roof solarium, covered terrace, private SOUTH FACING swimming pool and 120m2 unfinished basement. To the ground floor, of 101m2, you have an open plan lounge with floting staircase, dining area and modern, fully fitted american style kitchen. Utility room, two bedrooms, ull bathroom suite and 20m2 of terrace complete the ground level. To the first floor, of 41m2, you will find a bedroom with walk in closet, ensuite bathroom and private 35m2 sunny solarium. The 120m2 basement is unfinished with pre-installed water, lighting and sewage connections. There is closed parking, pre-installation of AC and electric shutters throughout. Daya Nueva is a rural village surrounded by orange and lemon groves. There is a municipal swimming pool, open in the summer months, a few bars and restaurants and a number of parks. Daya Nueva is just just 4km from the large Spanish town of Almoradi, 15km from the beaches of Guardamar, 30/35 minutes from both Alicante and Murcia, San Javier Airports, 15 minutes from San Isidro Train Station, 9km from La Marquesa Golf Course, 20 minutes