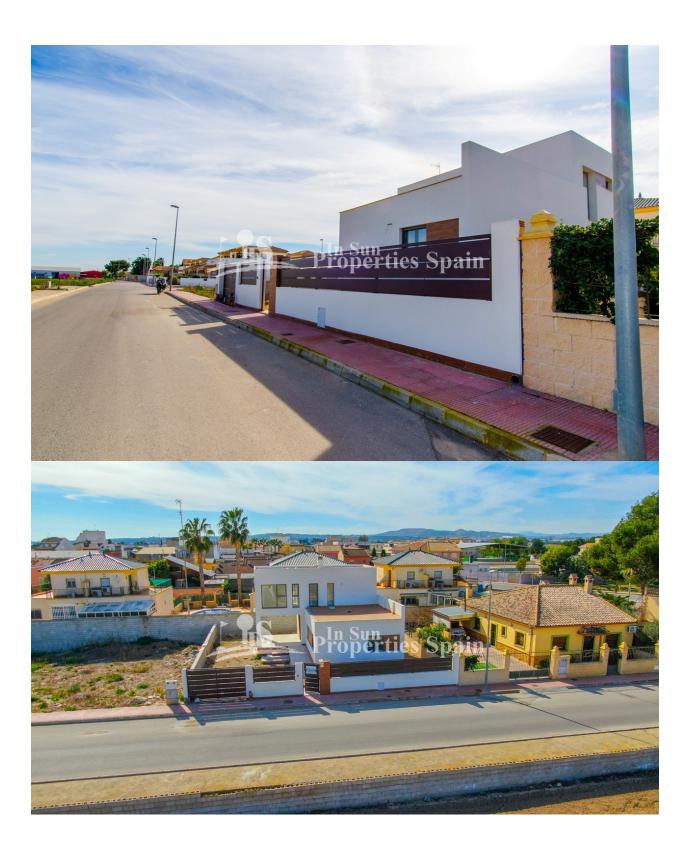

#### **BESCHRIJVING**

New Key Ready Exclusive detached Villa in the charming Village of Daya Nueva. The spacious 259m2 Villa overlook agricultural land and boasts accommodation over two floors with roof solarium, covered terrace, private SOUTH FACING swimming pool and 120m2 unfinished basement. To the ground floor, of 101m2, you have an open plan lounge with floting staircase, dining area and modern, fully fitted american style kitchen. Utility room, two bedrooms, ull bathroom suite and 20m2 of terrace complete the ground level. To the first floor, of 41m2, you will find a bedroom with walk in closet, ensuite bathroom and private 35m2 sunny solarium. The 120m2 basement is unfinished with pre-installed water, lighting and sewage connections. There is closed parking, pre-installation of AC and electric shutters throughout. Daya Nueva is a rural village surrounded by orange and lemon groves. There is a municipal swimming pool, open in the summer months, a few bars and restaurants and a number of parks. Daya Nueva is just just 4km from the large Spanish town of Almoradi, 15km from the beaches of Guardamar, 30/35 minutes from both Alicante and Murcia, San Javier Airports, 15 minutes from San Isidro Train Station, 9km from La Marquesa Golf Course, 20 minutes