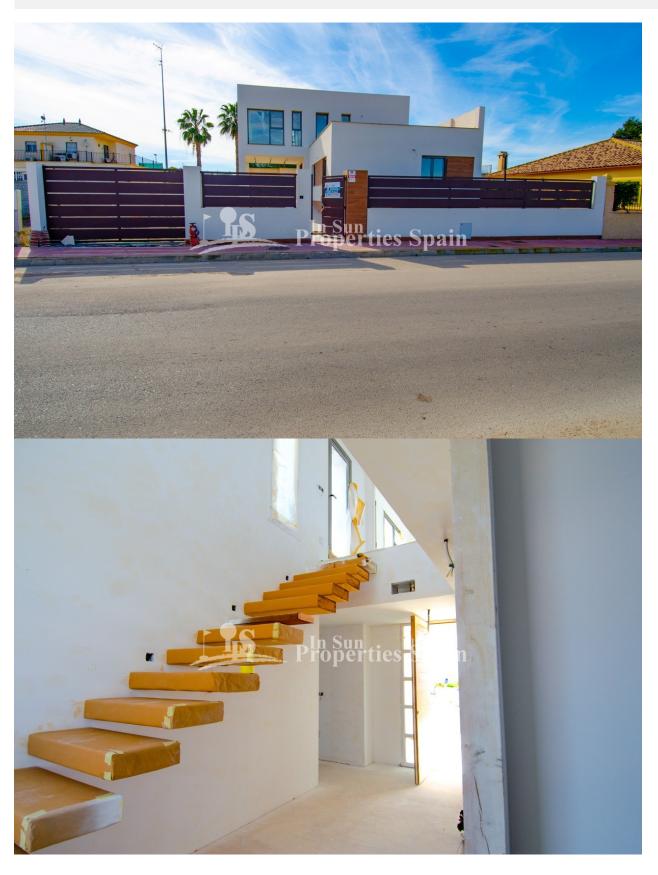

#### **BESCHRIJVING**

New Key Ready Exclusive detached Villa in the charming Village of Daya Nueva. The spacious 259m2 Villa overlook agricultural land and boasts accommodation over two floors with roof solarium, covered terrace, private SOUTH FACING swimming pool and 120m2 unfinished basement. To the ground floor, of 101m2, you have an open plan lounge with floting staircase, dining area and modern, fully fitted american style kitchen. Utility room, two bedrooms, ull bathroom suite and 20m2 of terrace complete the ground level. To the first floor, of 41m2, you will find a bedroom with walk in closet, ensuite bathroom and private 35m2 sunny solarium. The 120m2 basement is unfinished with pre-installed water, lighting and sewage connections. There is closed parking, pre-installation of AC and electric shutters throughout. Daya Nueva is a rural village surrounded by orange and lemon groves. There is a municipal swimming pool, open in the summer months, a few bars and restaurants and a number of parks. Daya Nueva is just just 4km from the large Spanish town of Almoradi, 15km from the beaches of Guardamar, 30/35 minutes from both Alicante and Murcia, San Javier Airports, 15 minutes from San Isidro Train Station, 9km from La Marquesa Golf Course, 20 minutes