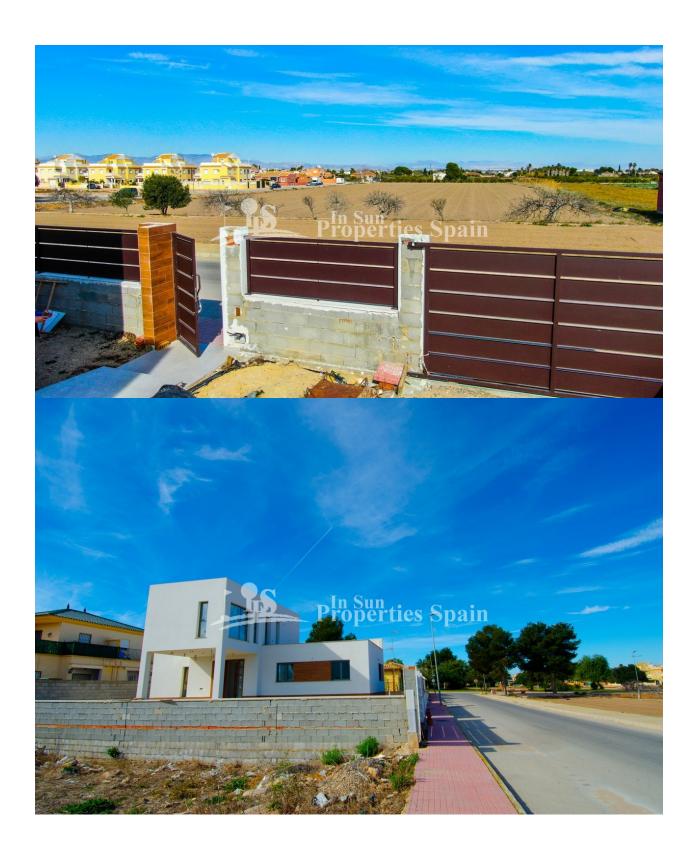

#### **BESCHRIJVING**

New Key Ready Exclusive detached Villa in the charming Village of Daya Nueva. The spacious 259m2 Villa overlook agricultural land and boasts accommodation over two floors with roof solarium, covered terrace, private SOUTH FACING swimming pool and 120m2 unfinished basement. To the ground floor, of 101m2, you have an open plan lounge with floting staircase, dining area and modern, fully fitted american style kitchen. Utility room, two bedrooms, ull bathroom suite and 20m2 of terrace complete the ground level. To the first floor, of 41m2, you will find a bedroom with walk in closet, ensuite bathroom and private 35m2 sunny solarium. The 120m2 basement is unfinished with pre-installed water, lighting and sewage connections. There is closed parking, pre-installation of AC and electric shutters throughout. Daya Nueva is a rural village surrounded by orange and lemon groves. There is a municipal swimming pool, open in the summer months, a few bars and restaurants and a number of parks. Daya Nueva is just just 4km from the large Spanish town of Almoradi, 15km from the beaches of Guardamar, 30/35 minutes from both Alicante and Murcia, San Javier Airports, 15 minutes from San Isidro Train Station, 9km from La Marquesa Golf Course, 20 minutes