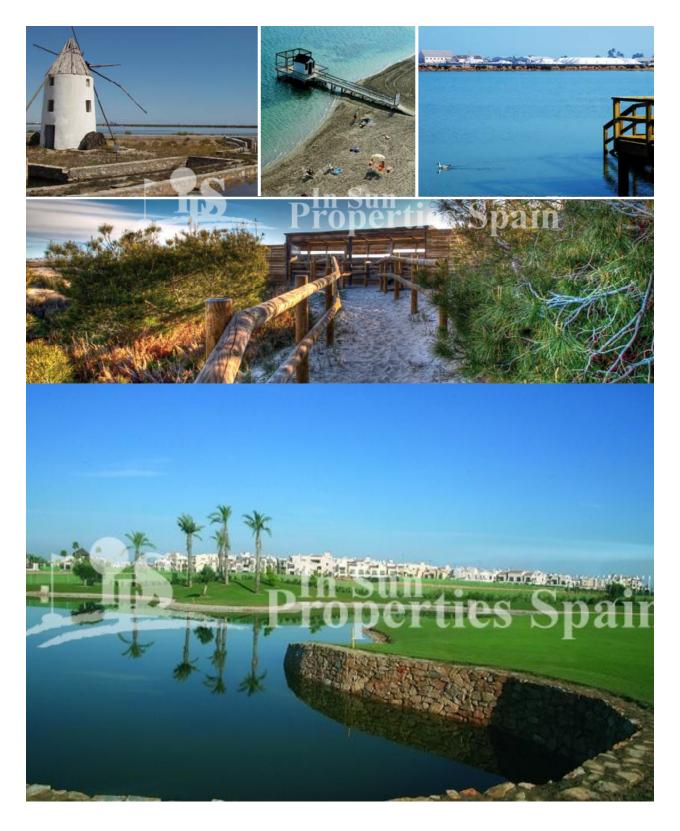

## BESCHRIJVING

**REF: # 6783** 

KEY READY. Residential Complex San Pedro Villas is located in the privileged area of ??Villa Alegría, in SAN PEDRO DEL PINATAR, a few meters from the best beaches of the Mar Menor and the Mediterranean Sea. Here you will find 12 Lovely 2 bedroom Bungalows on either the ground floor with garden (central from 149,000€ and corner from 165,000€) and top floor with large roof solarium (central from 165,000€ and corner from 169,000€). .There is also a beautiful communal area with swimming pool to use on the Residential Complex. Optional Garage space €7,500. Situated in the town of SAN PEDRO DEL PINATAR and only a short walk (1200m) to the Mar Menor (Small Sea), Mediterranean Sea and Sports Complex. San Pedro del Pinatar is located in South Costa Blanca. The municipality is situated at the northern end of Murcia's Mediterranean coastline, the Costa Calida, and borders with the province of Alicante. The area is a very popular holiday destination, especially for Spaniards, who descend in the summer months from Madrid and other inland cities. The location is perfect for living all year as it is close to all amenities yet in a quiet area. Close to the School and Skate Park, perfect if you have children, Medical Centre and a number of

## PROPERTY GALLERY

"OUR EXPERIENCE IS YOUR GUARANTEE"