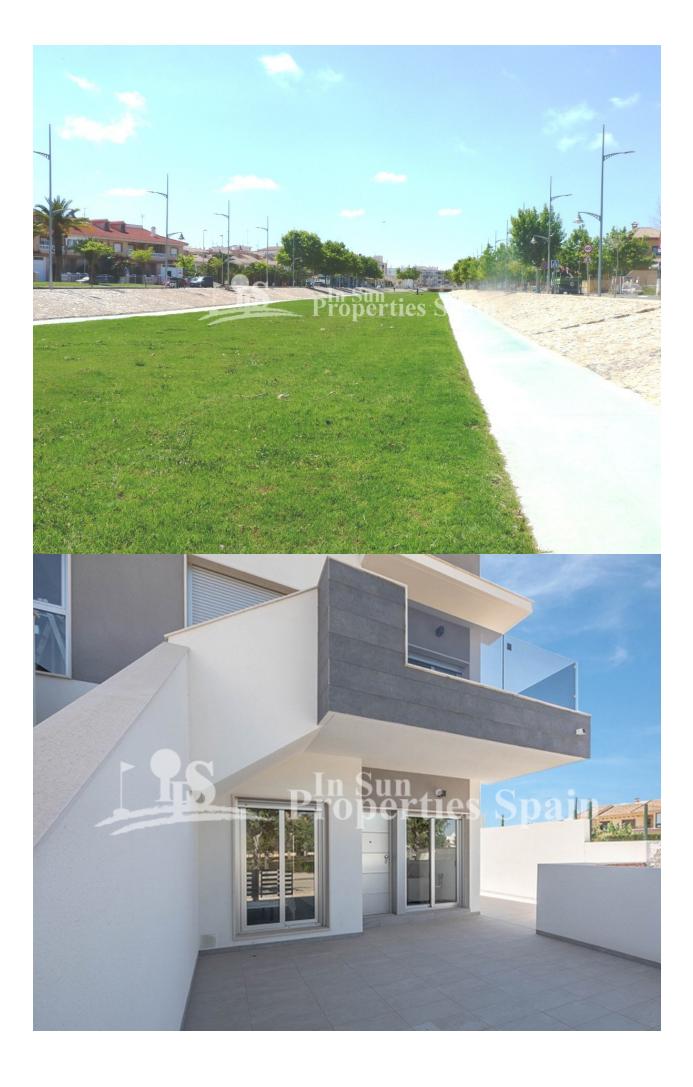

## **BESCHRIJVING**

This new residencial is located in PILAR DE LA HORADADA, one of the most attractive places on the Costa Blanca. With its white sand beaches and with all the services at only 5 minutes on foot. This residential consists of 27 homes, facing South-West, overlooking the communal pool area and the Rambla, which makes this residential an extraordinary place to enjoy its location. They are open plan with a spacious living/dining area and modern Kitchen. Of 70m2 with 2 bedrooms, 2 bathrooms. BUNGALOWS on the ground floor start from just €140,000 with private garden and top floor from €160,000 with sunny solarium. Qualities include; Gateway doors with leaves, flashing and subframe with white lacquered finish. Steel access door with panel finish with integrated security system. Double glazed windows with climalit type chamber or similar. Installation with Tv points and telephone in all bedrooms. Outdoor flooring with non-slip ceramic stoneware. Mixed plot fence according to design. White vitrified porcelain sanitary ware with chromeplated mixer taps with bathroom furniture included. Kitchen cabinets in

high-gloss laminates with acrylic or similar countertops and integrated sinks. Pre-installation of air conditioning. 5 minutes drive to Torre de la Horadada sandy Beaches, 5 minutes drive to the Marina in Torre de la Horadada, 5 minutes walk to Pilar de la Horadada town centre, 2 minutes walk to Shops and only 2 minutes drive to Sports Centre. Within 15 minutes drive you find Zenia Boulevard and you are only 40 minutes drive from Alicante airport. If Golf is your sport, within 10 minutes drive you have the prestigious golf courses of Campoamor, Villamartín, Las Ramblas, Lo Romero and are only 45 minutes from La Manga Golf Club and just 30 minutes drive from Murcia airport. Delivery March 2021