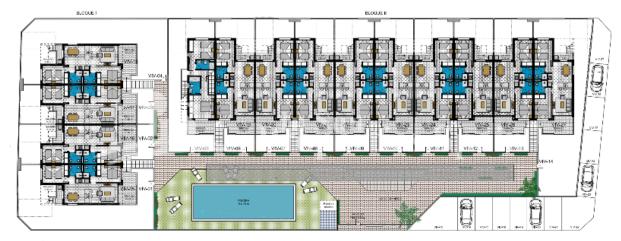

## **BESCHRIJVING**

This new residencial is located in PILAR DE LA HORADADA, one of the most attractive places on the Costa Blanca. With its white sand beaches and with all the services at only 5 minutes on foot. This residential consists of 27 homes, facing South-West, overlooking the communal pool area and the Rambla, which makes this residential an extraordinary place to enjoy its location. They are open plan with a spacious living/dining area and modern Kitchen. Of 70m2 with 2 bedrooms, 2 bathrooms. BUNGALOWS on the ground floor start from just €140,000 with private garden and top floor from €160,000 with sunny solarium. Qualities include; Gateway doors with leaves, flashing and subframe with white lacquered finish. Steel access door with panel finish with integrated security system. Double glazed windows with climalit type chamber or similar. Installation with Tv points and telephone in all bedrooms. Outdoor flooring with non-slip ceramic stoneware. Mixed plot fence according to design. White vitrified porcelain sanitary ware with chromeplated mixer taps with bathroom furniture included. Kitchen cabinets in