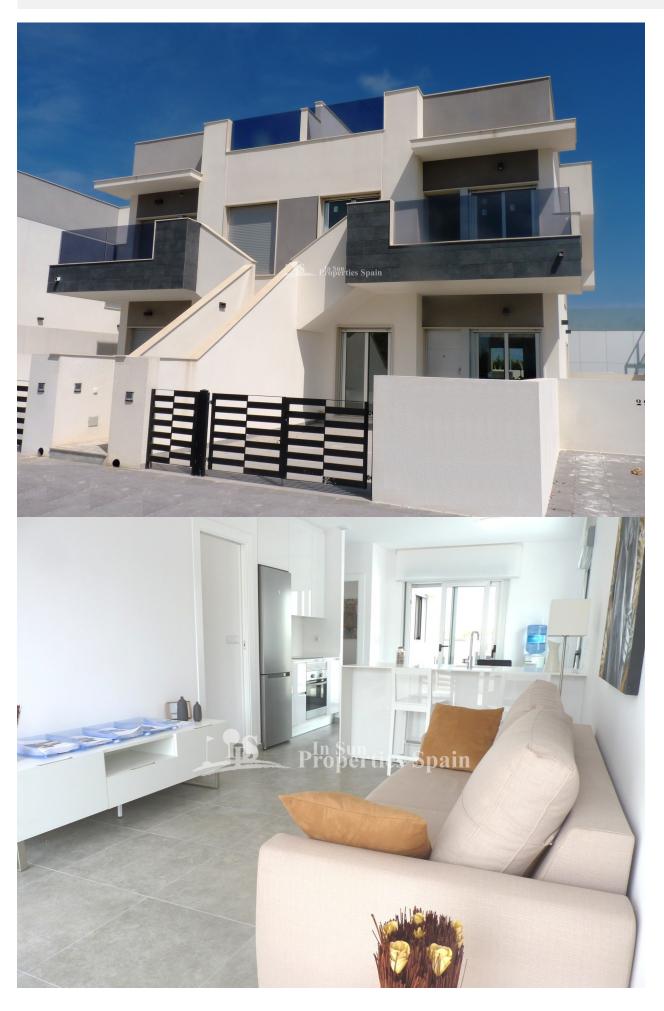

## **BESCHRIJVING**

This new residencial is located in PILAR DE LA HORADADA, one of the most attractive places on the Costa Blanca. With its white sand beaches and with all the services at only 5 minutes on foot. This residential consists of 27 homes, facing South-West, overlooking the communal pool area and the Rambla, which makes this residential an extraordinary place to enjoy its location. They are open plan with a spacious living/dining area and modern Kitchen. Of 70m2 with 2 bedrooms, 2 bathrooms. BUNGALOWS on the ground floor start from just €140,000 with private garden and top floor from €160,000 with sunny solarium. Qualities include; Gateway doors with leaves, flashing and subframe with white lacquered finish. Steel access door with panel finish with integrated security system. Double glazed windows with climalit type chamber or similar. Installation with Tv points and telephone in all bedrooms. Outdoor flooring with non-slip ceramic stoneware. Mixed plot fence according to design. White vitrified porcelain sanitary ware with chromeplated mixer taps with bathroom furniture included. Kitchen cabinets in

high-gloss laminates with acrylic or similar countertops and integrated sinks. Pre-installation of air conditioning. 5 minutes drive to Torre de la Horadada sandy Beaches, 5 minutes drive to the Marina in Torre de la Horadada, 5 minutes walk to Pilar de la Horadada town centre, 2 minutes walk to Shops and only 2 minutes drive to Sports Centre. Within 15 minutes drive you find Zenia Boulevard and you are only 40 minutes drive from Alicante airport. If Golf is your sport, within 10 minutes drive you have the prestigious golf courses of Campoamor, Villamartín, Las Ramblas, Lo Romero and are only 45 minutes from La Manga Golf Club and just 30 minutes drive from Murcia airport. Delivery March 2021