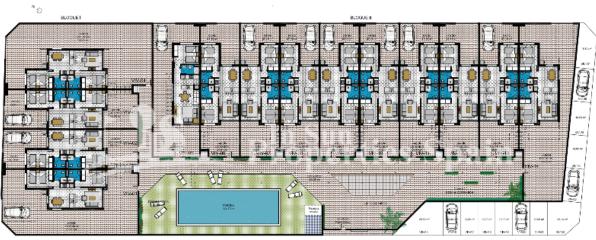

## **BESCHRIJVING**

This new residencial is located in PILAR DE LA HORADADA, one of the most attractive places on the Costa Blanca. With its white sand beaches and with all the services at only 5 minutes on foot. This residential consists of 27 homes, facing South-West, overlooking the communal pool area and the Rambla, which makes this residential an extraordinary place to enjoy its location. They are open plan with a spacious living/dining area and modern Kitchen. Of 70m2 with 2 bedrooms, 2 bathrooms. BUNGALOWS on the ground floor start from just €140,000 with private garden and top floor from €160,000 with sunny solarium. Qualities include; Gateway doors with leaves, flashing and subframe with white lacquered finish. Steel access door with panel finish with integrated security system. Double glazed windows with climalit type chamber or similar. Installation with Tv points and telephone in all bedrooms. Outdoor flooring with non-slip ceramic stoneware. Mixed plot fence according to design. White vitrified porcelain sanitary ware with chromeplated mixer taps with bathroom furniture included. Kitchen cabinets in