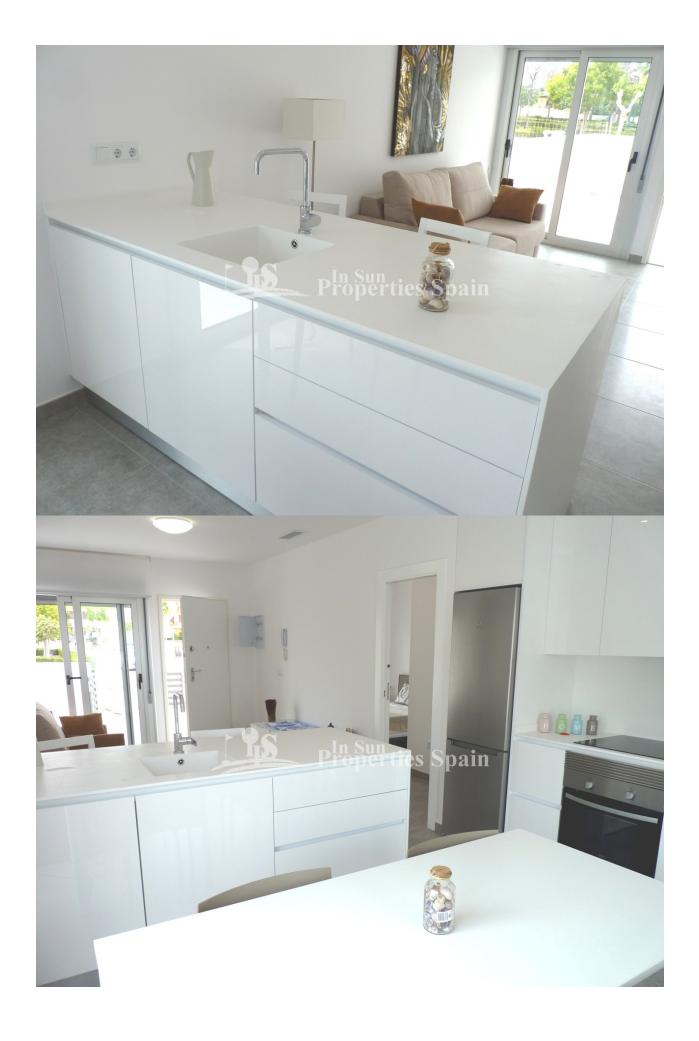

## **BESCHRIJVING**

This new residencial is located in PILAR DE LA HORADADA, one of the most attractive places on the Costa Blanca. With its white sand beaches and with all the services at only 5 minutes on foot. This residential consists of 27 homes, facing South-West, overlooking the communal pool area and the Rambla, which makes this residential an extraordinary place to enjoy its location. They are open plan with a spacious living/dining area and modern Kitchen. Of 70m2 with 2 bedrooms, 2 bathrooms. BUNGALOWS on the ground floor start from just €140,000 with private garden and top floor from €160,000 with sunny solarium. Qualities include; Gateway doors with leaves, flashing and subframe with white lacquered finish. Steel access door with panel finish with integrated security system. Double glazed windows with climalit type chamber or similar. Installation with Tv points and telephone in all bedrooms. Outdoor flooring with non-slip ceramic stoneware. Mixed plot fence according to design. White vitrified porcelain sanitary ware with chromeplated mixer taps with bathroom furniture included. Kitchen cabinets in