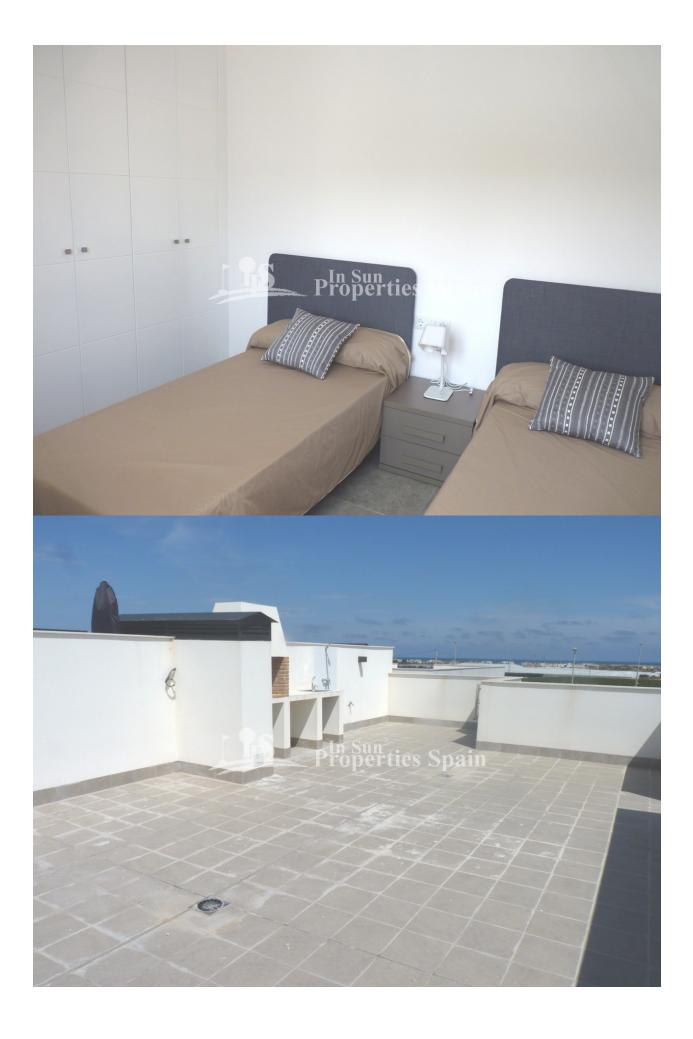

## **BESCHRIJVING**

This new residencial is located in PILAR DE LA HORADADA, one of the most attractive places on the Costa Blanca. With its white sand beaches and with all the services at only 5 minutes on foot. This residential consists of 27 homes, facing South-West, overlooking the communal pool area and the Rambla, which makes this residential an extraordinary place to enjoy its location. They are open plan with a spacious living/dining area and modern Kitchen. Of 70m2 with 2 bedrooms, 2 bathrooms. BUNGALOWS on the ground floor start from just €140,000 with private garden and top floor from €160,000 with sunny solarium. Qualities include; Gateway doors with leaves, flashing and subframe with white lacquered finish. Steel access door with panel finish with integrated security system. Double glazed windows with climalit type chamber or similar. Installation with Tv points and telephone in all bedrooms. Outdoor flooring with non-slip ceramic stoneware. Mixed plot fence according to design. White vitrified porcelain sanitary ware with chromeplated mixer taps with bathroom furniture included. Kitchen cabinets in