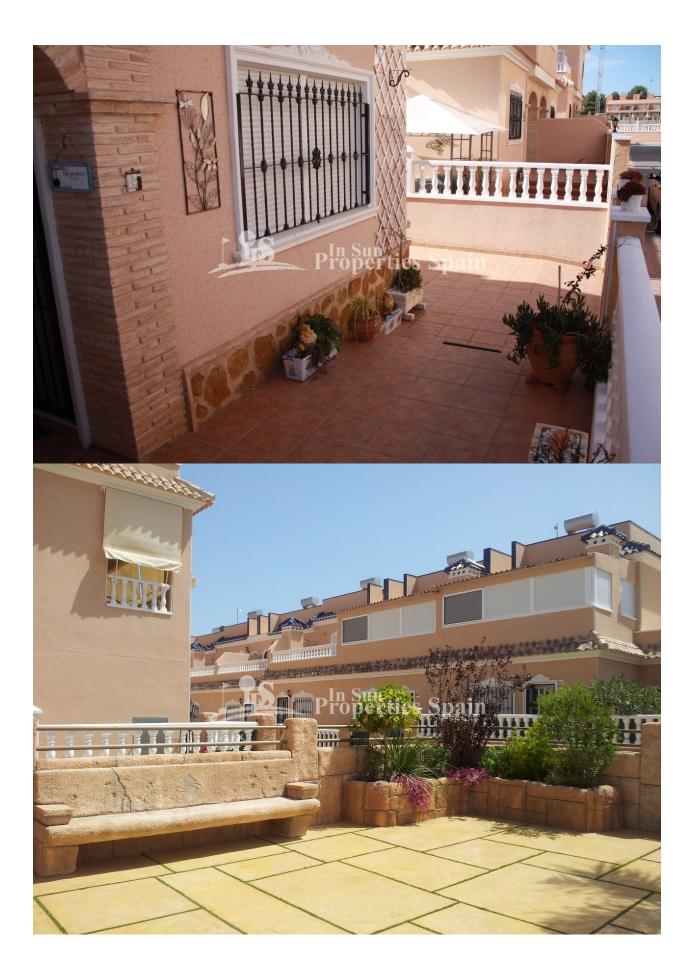

#### BESCHRIJVING

**REF: # 6780** 

Located in El Barranco, Los Dolses, VILLAMARTIN is this superb 2 bedroom east/west facing Ground floor Bungalow in the popular Spa development of Vista Azul. Built about 10 years ago, the 98m2 property boasts an open plan lounge, dining area and fitted kitchen. There are two double bedrooms with fitted wardrobes, one with ensuite bathroom and a family bathroom. There is AC to the living room and bedrooms and parking within the plot. Externally you have plenty of outside space to enjoy the most of our wonderful Mediterranean climate, a part closed 25m2 private solarium, private 47m2 tiled garden and 6m2 terrace. Built by a developer well renowned for their attention to detail and unique spa developments, the owner of this property will have full use of the spa facilities including heated indoor and outdoor pool, jacuzzi, sauna, gym and childrens play area. \*NOTE: CANNOT GO TO THE NOTARY UNTIL OCT 2019!!\* Walking distance to amenities and a leisurely stroll across the pedestrian bridge to Zenia Boulevard and on to the beach. Villamartín offers a wide range of services. For over 40 years it has been

## **TUIN TERRAS**

- Overdekt terras
- Open terras
- Buitenverlichting
- Aangelegd
- Gras
- Stenen muur
- Elektrische poort
- Privé tuin
- Gemeenschappelijke tuin