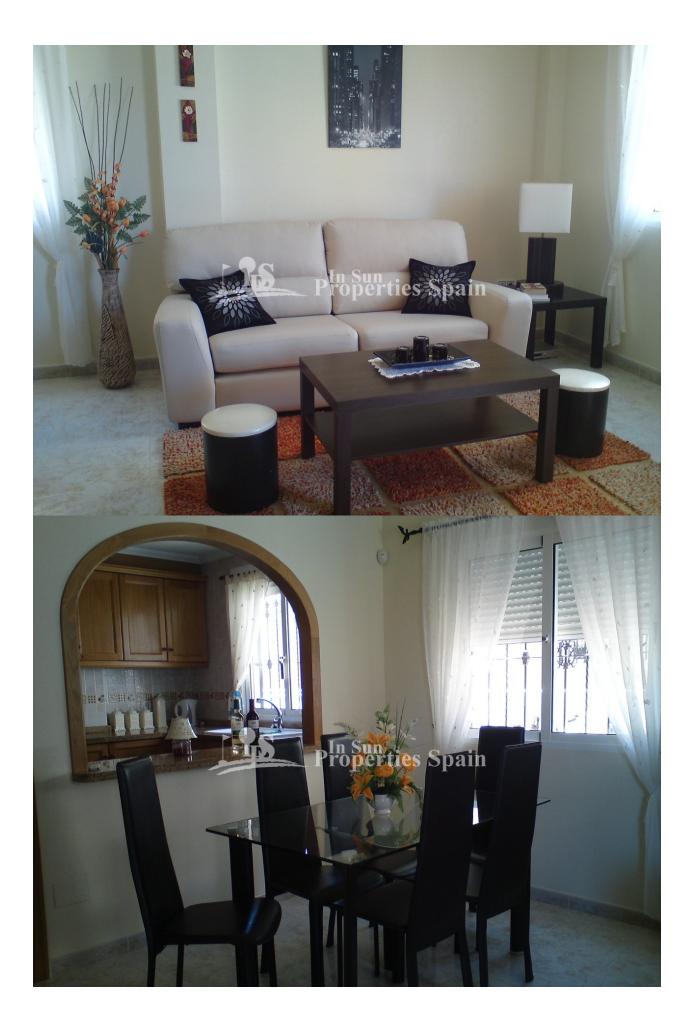

#### BESCHRIJVING

**REF: # 6780** 

Located in El Barranco, Los Dolses, VILLAMARTIN is this superb 2 bedroom east/west facing Ground floor Bungalow in the popular Spa development of Vista Azul. Built about 10 years ago, the 98m2 property boasts an open plan lounge, dining area and fitted kitchen. There are two double bedrooms with fitted wardrobes, one with ensuite bathroom and a family bathroom. There is AC to the living room and bedrooms and parking within the plot. Externally you have plenty of outside space to enjoy the most of our wonderful Mediterranean climate, a part closed 25m2 private solarium, private 47m2 tiled garden and 6m2 terrace. Built by a developer well renowned for their attention to detail and unique spa developments, the owner of this property will have full use of the spa facilities including heated indoor and outdoor pool, jacuzzi, sauna, gym and childrens play area. \*NOTE: CANNOT GO TO THE NOTARY UNTIL OCT 2019!!\* Walking distance to amenities and a leisurely stroll across the pedestrian bridge to Zenia Boulevard and on to the beach. Villamartín offers a wide range of services. For over 40 years it has been

# MEUBELS

- Gemeubileerd
- Tegels
- Steen

# KEUKEN

- Open keuken
- Ingerichte keuken