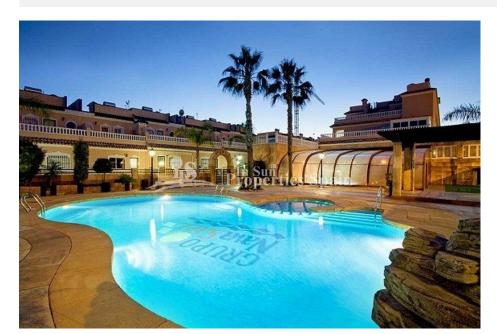

#### BESCHRIJVING

**REF: # 6780** 

Located in El Barranco, Los Dolses, VILLAMARTIN is this superb 2 bedroom east/west facing Ground floor Bungalow in the popular Spa development of Vista Azul. Built about 10 years ago, the 98m2 property boasts an open plan lounge, dining area and fitted kitchen. There are two double bedrooms with fitted wardrobes, one with ensuite bathroom and a family bathroom. There is AC to the living room and bedrooms and parking within the plot. Externally you have plenty of outside space to enjoy the most of our wonderful Mediterranean climate, a part closed 25m2 private solarium, private 47m2 tiled garden and 6m2 terrace. Built by a developer well renowned for their attention to detail and unique spa developments, the owner of this property will have full use of the spa facilities including heated indoor and outdoor pool, jacuzzi, sauna, gym and childrens play area. \*NOTE: CANNOT GO TO THE NOTARY UNTIL OCT 2019!!\* Walking distance to amenities and a leisurely stroll across the pedestrian bridge to Zenia Boulevard and on to the beach. Villamartín offers a wide range of services. For over 40 years it has been

a golf tourist attraction and as it is expected from a residential complex of this standard all services are fully developed. The area is also known to have one of the healthiest climates in the world. Villamartin is also very close to renowned high standard international school El Limonar and La Zenia Boulevard - the newest shopping centre in our area and also the largest one in the Alicante region. At over 160,000m2 It offers more than 150 shops and services including a huge supermarket Alcampo, Leroy Merlin, Primark, Swarovski, Decathlon, Massimo Dutti, Zara, Stradivarius and much more. There are many commercial centers including the well know Villamartin Plaza and La Fuente Centre along with many restaurants, fashion shops, supermarkets, banks, pharmacies etc. Villamartin was built round one of the most prestigious golf courses on the Costa Blanca-Villamartín Golf Club- it is home to a Cosmopolitan and International community. Just a short distance away you can find 3 other golf courses such as Las Ramblas, Campoamor and La Finca. However, it is not only a golfers paradise, you can also find a large range of activities and entertainment for all the family; water parks in Torrevieja and Ciudad Quesada, 3km from some of the best beaches in the region, open weekly markets, cinemas etc. Villamartín is approximately 50 minutes from Alicante International and Murcia Corvera airport. By Train there are connections Madrid-Alicante (2:30 h) AVE Madrid-Murcia & Barcelona-Alicante (4.5 h)