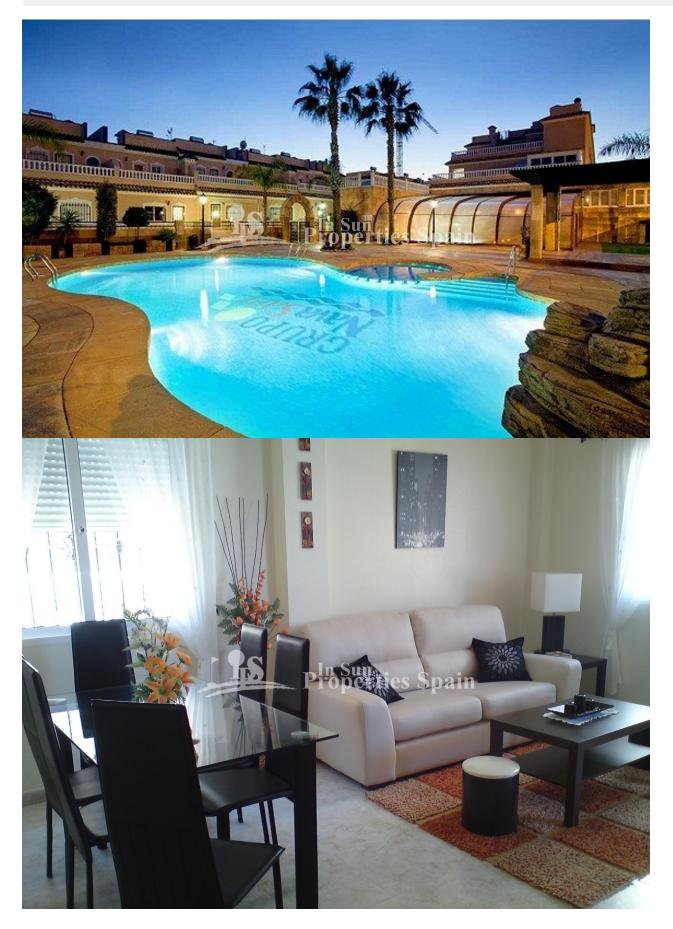

#### BESCHRIJVING

**REF: # 6780** 

Located in El Barranco, Los Dolses, VILLAMARTIN is this superb 2 bedroom east/west facing Ground floor Bungalow in the popular Spa development of Vista Azul. Built about 10 years ago, the 98m2 property boasts an open plan lounge, dining area and fitted kitchen. There are two double bedrooms with fitted wardrobes, one with ensuite bathroom and a family bathroom. There is AC to the living room and bedrooms and parking within the plot. Externally you have plenty of outside space to enjoy the most of our wonderful Mediterranean climate, a part closed 25m2 private solarium, private 47m2 tiled garden and 6m2 terrace. Built by a developer well renowned for their attention to detail and unique spa developments, the owner of this property will have full use of the spa facilities including heated indoor and outdoor pool, jacuzzi, sauna, gym and childrens play area. \*NOTE: CANNOT GO TO THE NOTARY UNTIL OCT 2019!!\* Walking distance to amenities and a leisurely stroll across the pedestrian bridge to Zenia Boulevard and on to the beach. Villamartín offers a wide range of services. For over 40 years it has been

a golf tourist attraction and as it is expected from a residential complex of this standard all services are fully developed. The area is also known to have one of the healthiest climates in the world. Villamartin is also very close to renowned high standard international school El Limonar and La Zenia Boulevard - the newest shopping centre in our area and also the largest one in the Alicante region. At over 160,000m2 It offers more than 150 shops and services including a huge supermarket Alcampo, Leroy Merlin, Primark, Swarovski, Decathlon, Massimo Dutti, Zara, Stradivarius and much more. There are many commercial centers including the well know Villamartin Plaza and La Fuente Centre along with many restaurants, fashion shops, supermarkets, banks, pharmacies etc. Villamartin was built round one of the most prestigious golf courses on the Costa Blanca-Villamartín Golf Club- it is home to a Cosmopolitan and International community. Just a short distance away you can find 3 other golf courses such as Las Ramblas, Campoamor and La Finca. However, it is not only a golfers paradise, you can also find a large range of activities and entertainment for all the family; water parks in Torrevieja and Ciudad Quesada, 3km from some of the best beaches in the region, open weekly markets, cinemas etc. Villamartín is approximately 50 minutes from Alicante International and Murcia Corvera airport. By Train there are connections Madrid-Alicante (2:30 h) AVE Madrid-Murcia & Barcelona-Alicante (4.5 h)