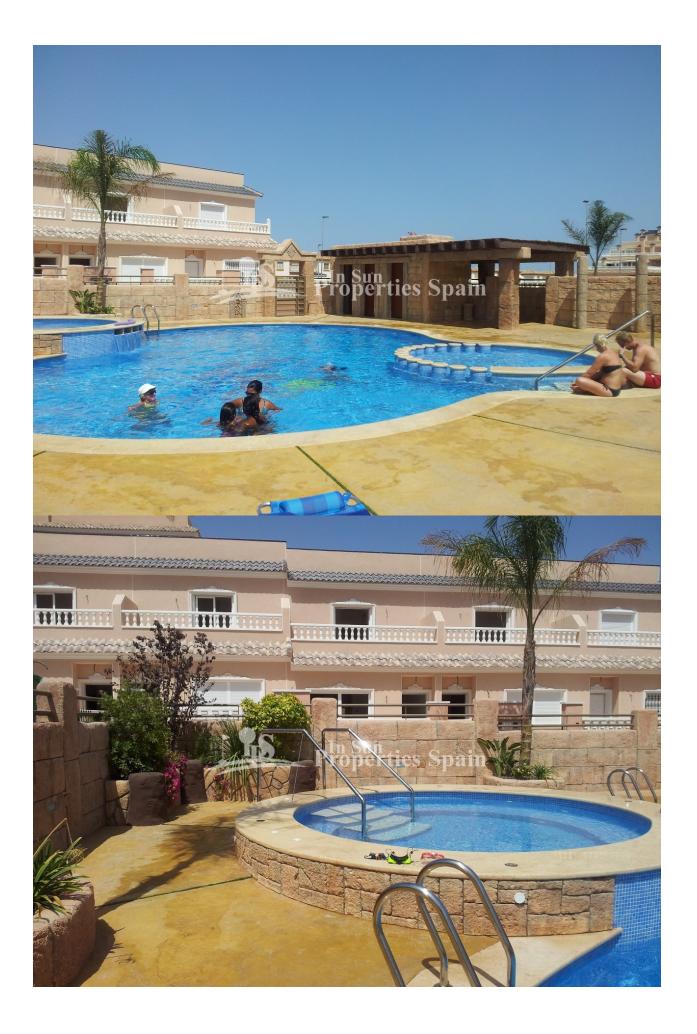

#### BESCHRIJVING

**REF: # 6780** 

Located in El Barranco, Los Dolses, VILLAMARTIN is this superb 2 bedroom east/west facing Ground floor Bungalow in the popular Spa development of Vista Azul. Built about 10 years ago, the 98m2 property boasts an open plan lounge, dining area and fitted kitchen. There are two double bedrooms with fitted wardrobes, one with ensuite bathroom and a family bathroom. There is AC to the living room and bedrooms and parking within the plot. Externally you have plenty of outside space to enjoy the most of our wonderful Mediterranean climate, a part closed 25m2 private solarium, private 47m2 tiled garden and 6m2 terrace. Built by a developer well renowned for their attention to detail and unique spa developments, the owner of this property will have full use of the spa facilities including heated indoor and outdoor pool, jacuzzi, sauna, gym and childrens play area. \*NOTE: CANNOT GO TO THE NOTARY UNTIL OCT 2019!!\* Walking distance to amenities and a leisurely stroll across the pedestrian bridge to Zenia Boulevard and on to the beach. Villamartín offers a wide range of services. For over 40 years it has been

### EXTRA

- Binnen jacuzzi
- Inbouwkasten
- Alarm
- Veiligheidsdeur
- Dubbele beglazing

"OUR EXPERIENCE IS YOUR GUARANTEE"