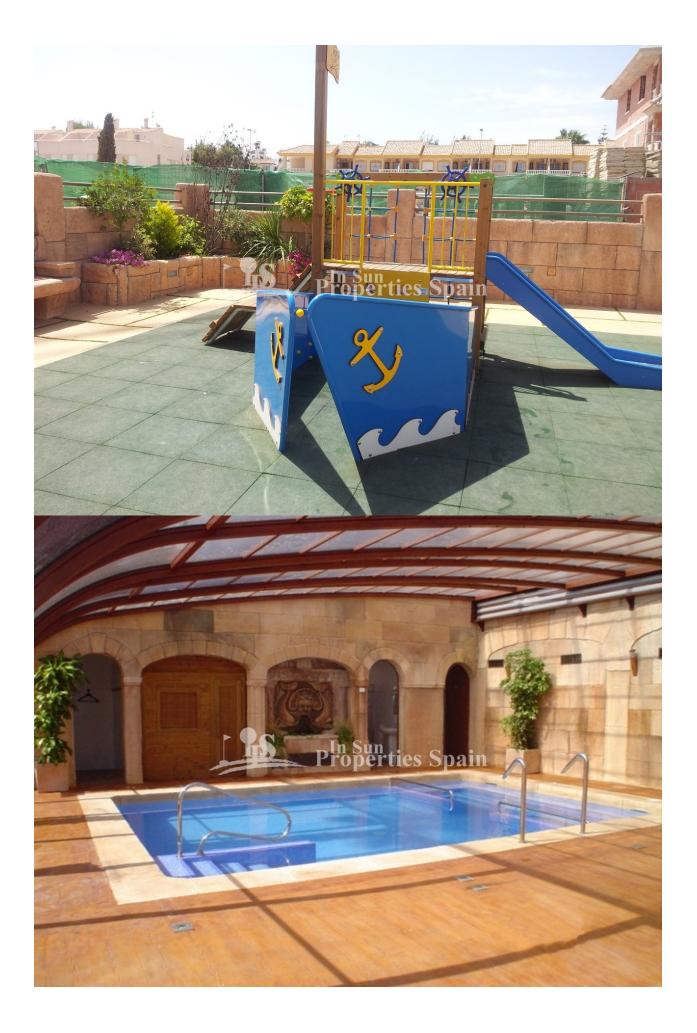

#### BESCHRIJVING

**REF: # 6780** 

Located in El Barranco, Los Dolses, VILLAMARTIN is this superb 2 bedroom east/west facing Ground floor Bungalow in the popular Spa development of Vista Azul. Built about 10 years ago, the 98m2 property boasts an open plan lounge, dining area and fitted kitchen. There are two double bedrooms with fitted wardrobes, one with ensuite bathroom and a family bathroom. There is AC to the living room and bedrooms and parking within the plot. Externally you have plenty of outside space to enjoy the most of our wonderful Mediterranean climate, a part closed 25m2 private solarium, private 47m2 tiled garden and 6m2 terrace. Built by a developer well renowned for their attention to detail and unique spa developments, the owner of this property will have full use of the spa facilities including heated indoor and outdoor pool, jacuzzi, sauna, gym and childrens play area. \*NOTE: CANNOT GO TO THE NOTARY UNTIL OCT 2019!!\* Walking distance to amenities and a leisurely stroll across the pedestrian bridge to Zenia Boulevard and on to the beach. Villamartín offers a wide range of services. For over 40 years it has been

### EXTRA

- Binnen jacuzzi
- Inbouwkasten
- Alarm
- Veiligheidsdeur
- Dubbele beglazing

"OUR EXPERIENCE IS YOUR GUARANTEE"