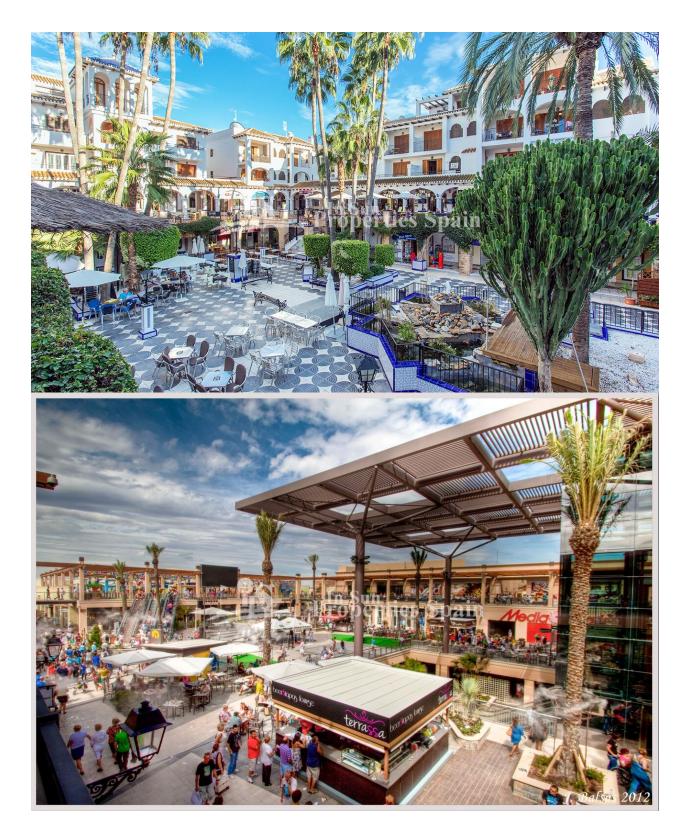

a golf tourist attraction and as it is expected from a residential complex of this standard all services are fully developed. The area is also known to have one of the healthiest climates in the world. Villamartin is also very close to renowned high standard international school El Limonar and La Zenia Boulevard - the newest shopping centre in our area and also the largest one in the Alicante region. At over 160,000m2 It offers more than 150 shops and services including a huge supermarket Alcampo, Leroy Merlin, Primark, Swarovski, Decathlon, Massimo Dutti, Zara, Stradivarius and much more. There are many commercial centers including the well know Villamartin Plaza and La Fuente Centre along with many restaurants, fashion shops, supermarkets, banks, pharmacies etc. Villamartin was built round one of the most prestigious golf courses on the Costa Blanca-Villamartín Golf Club- it is home to a Cosmopolitan and International community. Just a short distance away you can find 3 other golf courses such as Las Ramblas, Campoamor and La Finca. However, it is not only a golfers paradise, you can also find a large range of activities and entertainment for all the family; water parks in Torrevieja and Ciudad Quesada, 3km from some of the best beaches in the region, open weekly markets, cinemas etc. Villamartín is approximately 50 minutes from Alicante International and Murcia Corvera airport. By Train there are connections Madrid-Alicante (2:30 h) AVE Madrid-Murcia & Barcelona-Alicante (4.5 h)