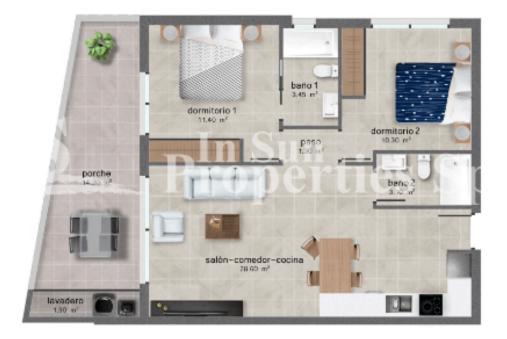

### **COSTA MURCIA (SAN JAVIER)**

| INFO           |                              |  |
|----------------|------------------------------|--|
| PRIJS:         | 153.950 €                    |  |
| TYPE HUIS:     | Appartement                  |  |
| PLAATS:        | Costa Murcia<br>(San Javier) |  |
| SLAAPKAMERS:   | 2                            |  |
| Badkamers:     | 2                            |  |
| Build ( m2 ):  | 72                           |  |
| Plot ( m2 ):   | -                            |  |
| Terras ( m2 ): | 10                           |  |
| Years:         |                              |  |
| Floor:         | -                            |  |
| bericht        | -                            |  |

#### BESCHRIJVING

Contemporary, stylish modern maisonettes in SAN JAVIER with communal swimming pool and underground parking. Perfectly designed with just 22 beautiful homes (Phase I & II) set in 2 blocks with a large communal garden and swimming pool zone. Just 5-6 minutes walk from the beach. These modern homes offer a spacious living area with generous terraces, set over 2 levels and the penthouse homes are "duplex style" set over the top 2 floors. A secure modern complex with lift access to all levels, private gardens for the ground floor homes and terraces for first and second floor properties. 2,3 or 4 bedrooms are available here. Externally fitted with ceramic wooden tiles, smooth white and grey render sections really make this a stunning urban style building. Perfectly located a short walk to the popular beaches of San Javier, 20 minute drive to the city of Cartagena and 35 minutes from the new Covera (Murcia International Airport). \*\*Optional private underground parking space with storage rooms are available at an additional cost full details onsite at the development. Perfect for living. These signature style homes offer an 'oversized generous' feel with 2, 3 or 4 bathrooms,

open plan lounge and dining area, covered and open terraces, 2 or 3 bathrooms (master bedroom en-suite), large communal gardens with swimming pool, lift access, security gated entrance. Garage parking with storage rooms and individual storage rooms are available at an additional cost – further details on request.