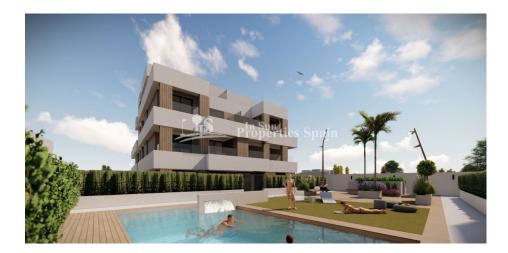

#### BESCHRIJVING

Contemporary, stylish modern maisonettes in SAN JAVIER with communal swimming pool and underground parking. Perfectly designed with just 22 beautiful homes (Phase I & II) set in 2 blocks with a large communal garden and swimming pool zone. Just 5-6 minutes walk from the beach. These modern homes offer a spacious living area with generous terraces, set over 2 levels and the penthouse homes are "duplex style" set over the top 2 floors. A secure modern complex with lift access to all levels, private gardens for the ground floor homes and terraces for first and second floor properties. 2,3 or 4 bedrooms are available here. Externally fitted with ceramic wooden tiles, smooth white and grey render sections really make this a stunning urban style building. Perfectly located a short walk to the popular beaches of San Javier, 20 minute drive to the city of Cartagena and 35 minutes from the new Covera (Murcia International Airport). \*\*Optional private underground parking space with storage rooms are available at an additional cost full details onsite at the development. Perfect for living. These signature style homes offer an 'oversized generous' feel with 2, 3 or 4 bathrooms,

open plan lounge and dining area, covered and open terraces, 2 or 3 bathrooms (master bedroom en-suite), large communal gardens with swimming pool, lift access, security gated entrance. Garage parking with storage rooms and individual storage rooms are available at an additional cost – further details on request.