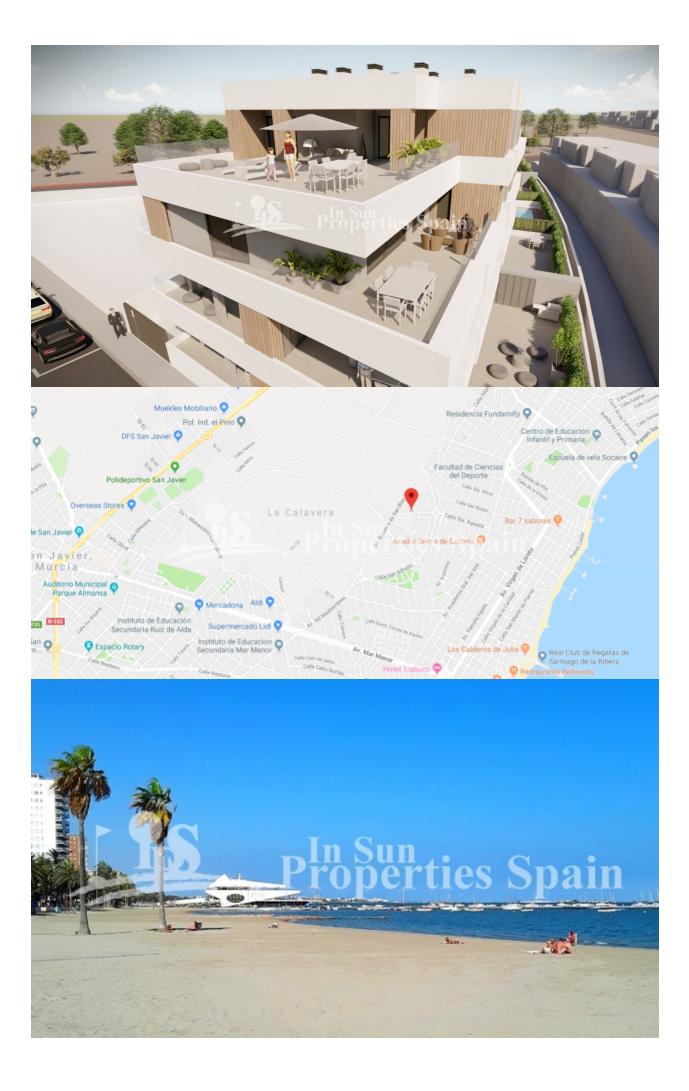

#### BESCHRIJVING

Contemporary, stylish modern maisonettes in SAN JAVIER with communal swimming pool and underground parking. Perfectly designed with just 22 beautiful homes (Phase I & II) set in 2 blocks with a large communal garden and swimming pool zone. Just 5-6 minutes walk from the beach. These modern homes offer a spacious living area with generous terraces, set over 2 levels and the penthouse homes are "duplex style" set over the top 2 floors. A secure modern complex with lift access to all levels, private gardens for the ground floor homes and terraces for first and second floor properties. 2,3 or 4 bedrooms are available here. Externally fitted with ceramic wooden tiles, smooth white and grey render sections really make this a stunning urban style building. Perfectly located a short walk to the popular beaches of San Javier, 20 minute drive to the city of Cartagena and 35 minutes from the new Covera (Murcia International Airport). \*\*Optional private underground parking space with storage rooms are available at an additional cost full details onsite at the development. Perfect for living. These signature style homes offer an 'oversized generous' feel with 2, 3 or 4 bathrooms,

## ENERGETIC CERTIFIED

| STIJL                       | UITZICHT                                 | AFSTAND NAAR :                         | ORIËNTATIE                                                |
|-----------------------------|------------------------------------------|----------------------------------------|-----------------------------------------------------------|
| Modern P Contemporary       | Panoramisch                              | Strand : 500 m                         | South East West                                           |
|                             |                                          | Vliegveld: 40 Km                       |                                                           |
|                             |                                          | Centrum : 500 m                        |                                                           |
| PARKING NEE CARS            | ALGEMENE<br>WOONRUIMTE<br>• Opslagruimte | <ul><li>Tegels</li><li>Steen</li></ul> | KEUKEN                                                    |
| Garage geen Cars : 1        |                                          |                                        | <ul><li> Open keuken</li><li> Ingerichte keuken</li></ul> |
| : 1                         |                                          |                                        |                                                           |
| Garage geen Cars : 1<br>: 1 |                                          |                                        |                                                           |