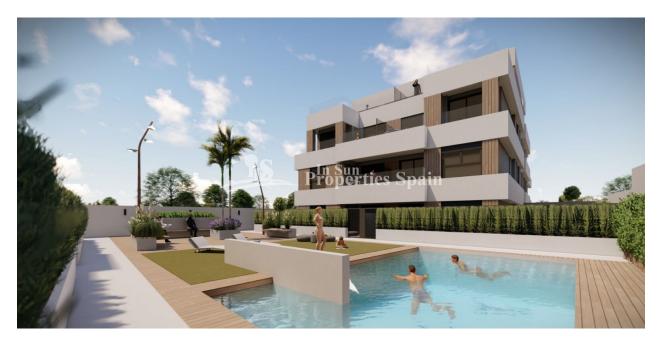

#### BESCHRIJVING

Contemporary, stylish modern maisonettes in SAN JAVIER with communal swimming pool and underground parking. Perfectly designed with just 22 beautiful homes (Phase I & II) set in 2 blocks with a large communal garden and swimming pool zone. Just 5-6 minutes walk from the beach. These modern homes offer a spacious living area with generous terraces, set over 2 levels and the penthouse homes are "duplex style" set over the top 2 floors. A secure modern complex with lift access to all levels, private gardens for the ground floor homes and terraces for first and second floor properties. 2,3 or 4 bedrooms are available here. Externally fitted with ceramic wooden tiles, smooth white and grey render sections really make this a stunning urban style building. Perfectly located a short walk to the popular beaches of San Javier, 20 minute drive to the city of Cartagena and 35 minutes from the new Covera (Murcia International Airport). \*\*Optional private underground parking space with storage rooms are available at an additional cost full details onsite at the development. Perfect for living. These signature style homes offer an 'oversized generous' feel with 2, 3 or 4 bathrooms,

open plan lounge and dining area, covered and open terraces, 2 or 3 bathrooms (master bedroom en-suite), large communal gardens with swimming pool, lift access, security gated entrance. Garage parking with storage rooms and individual storage rooms are available at an additional cost – further details on request.