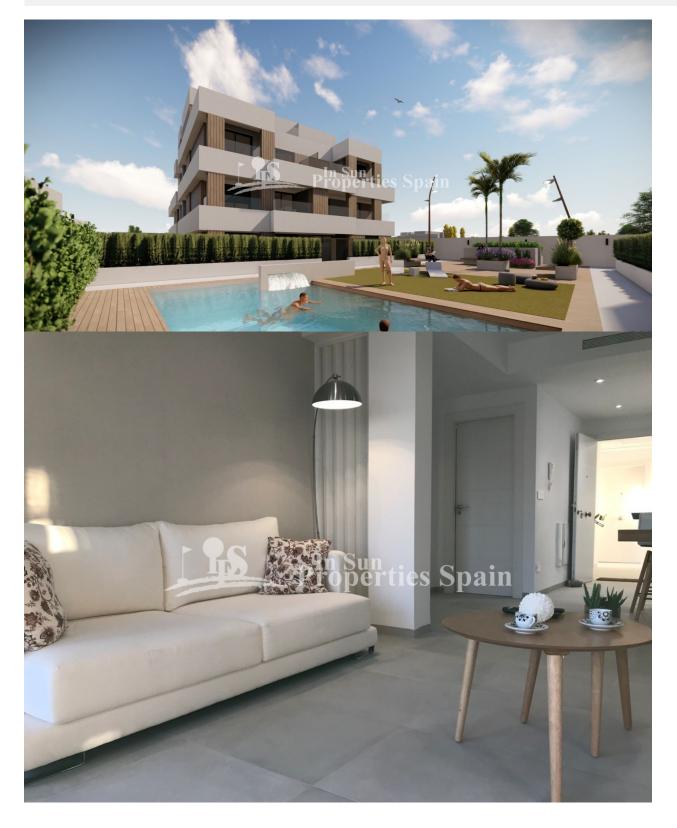

#### BESCHRIJVING

Contemporary, stylish modern maisonettes in SAN JAVIER with communal swimming pool and underground parking. Perfectly designed with just 22 beautiful homes (Phase I & II) set in 2 blocks with a large communal garden and swimming pool zone. Just 5-6 minutes walk from the beach. These modern homes offer a spacious living area with generous terraces, set over 2 levels and the penthouse homes are "duplex style" set over the top 2 floors. A secure modern complex with lift access to all levels, private gardens for the ground floor homes and terraces for first and second floor properties. 2,3 or 4 bedrooms are available here. Externally fitted with ceramic wooden tiles, smooth white and grey render sections really make this a stunning urban style building. Perfectly located a short walk to the popular beaches of San Javier, 20 minute drive to the city of Cartagena and 35 minutes from the new Covera (Murcia International Airport). \*\*Optional private underground parking space with storage rooms are available at an additional cost full details onsite at the development. Perfect for living. These signature style homes offer an 'oversized generous' feel with 2, 3 or 4 bathrooms,

open plan lounge and dining area, covered and open terraces, 2 or 3 bathrooms (master bedroom en-suite), large communal gardens with swimming pool, lift access, security gated entrance. Garage parking with storage rooms and individual storage rooms are available at an additional cost – further details on request.