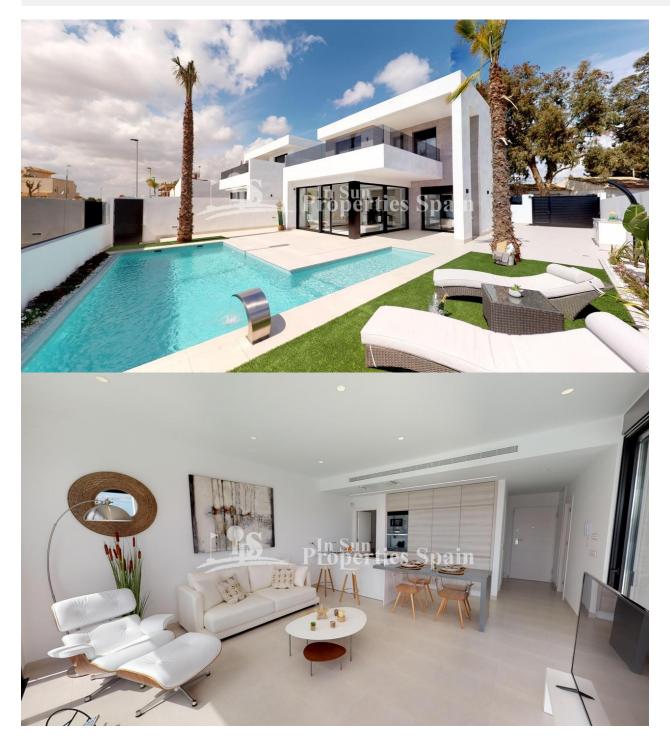

#### BESCHRIJVING

Located by the Town in SUCINA, MURCIA is this new signature development of Detached Villas. Secure today off plan with a build time of just 6 months! 138m2 Villa Cristina is sure to impress. The 340m2 plot boasts 224m2 garden, private pool with jacuzzi bench and cascade\* (\*FREE as part of the Launch Offer) and parking space within the plot. External LED lighting is also included FREE as part of the launch offer. On entering the Villa you have a modern open plan layout incorporating Lounge, dining area and Kitchen with FREE applainces and LED interior lighting, as part of the launch offer. There is a double ensuite bedroom and a guest toilet also to the ground floor. The first floor boasts 2 further double ensuite bedrooms, one with direct access to the terrace. Sucina has a growing expat community and is surrounded by golf courses and resorts. The village consists of a mixture of old and new. The church and its square are still at the heart of the village and there are some old houses to be found in the surrounding streets. Being just 25 minutes from Corvera International Airport and just 15 minutes from the beaches of the Mar Menor, you ca see why this area is growing in popularity.