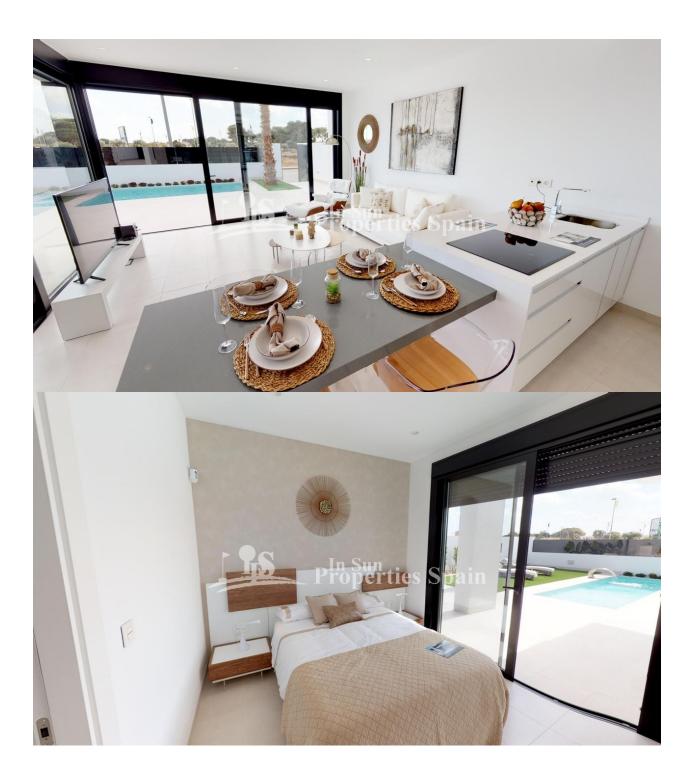

#### BESCHRIJVING

Located by the Town in SUCINA, MURCIA is this new signature development of Detached Villas. Secure today off plan with a build time of just 6 months! 138m2 Villa Cristina is sure to impress. The 340m2 plot boasts 224m2 garden, private pool with jacuzzi bench and cascade\* (\*FREE as part of the Launch Offer) and parking space within the plot. External LED lighting is also included FREE as part of the launch offer. On entering the Villa you have a modern open plan layout incorporating Lounge, dining area and Kitchen with FREE applainces and LED interior lighting, as part of the launch offer. There is a double ensuite bedroom and a guest toilet also to the ground floor. The first floor boasts 2 further double ensuite bedrooms, one with direct access to the terrace. Sucina has a growing expat community and is surrounded by golf courses and resorts. The village consists of a mixture of old and new. The church and its square are still at the heart of the village and there are some old houses to be found in the surrounding streets. Being just 25 minutes from Corvera International Airport and just 15 minutes from the beaches of the Mar Menor, you ca see why this area is growing in popularity.