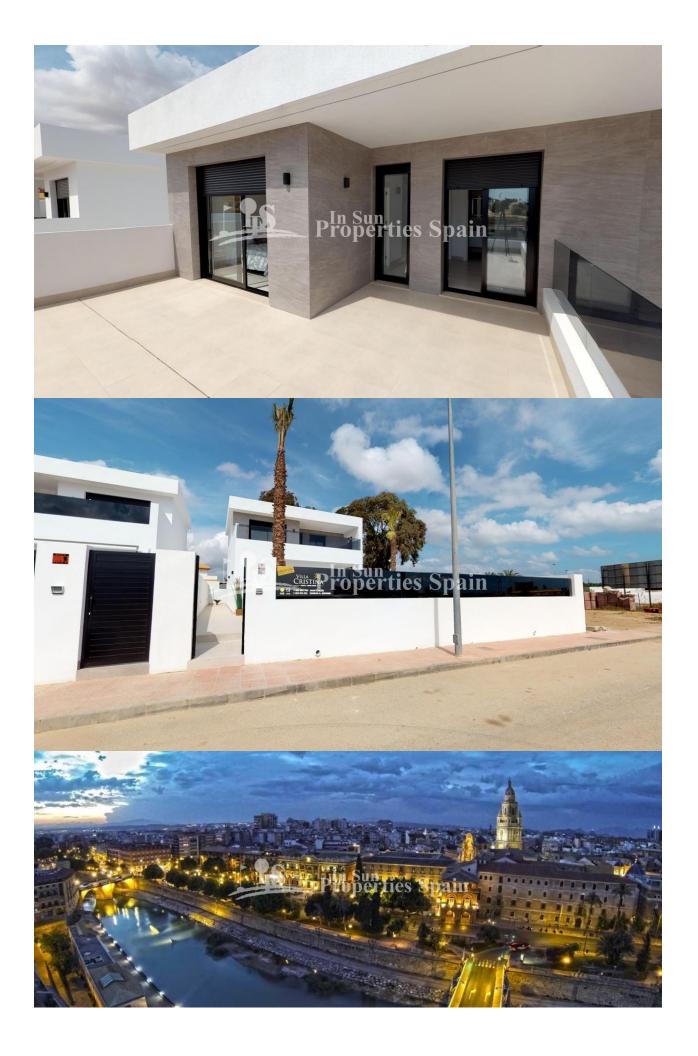

#### BESCHRIJVING

Located by the Town in SUCINA, MURCIA is this new signature development of Detached Villas. Secure today off plan with a build time of just 6 months! 138m2 Villa Cristina is sure to impress. The 340m2 plot boasts 224m2 garden, private pool with jacuzzi bench and cascade\* (\*FREE as part of the Launch Offer) and parking space within the plot. External LED lighting is also included FREE as part of the launch offer. On entering the Villa you have a modern open plan layout incorporating Lounge, dining area and Kitchen with FREE applainces and LED interior lighting, as part of the launch offer. There is a double ensuite bedroom and a guest toilet also to the ground floor. The first floor boasts 2 further double ensuite bedrooms, one with direct access to the terrace. Sucina has a growing expat community and is surrounded by golf courses and resorts. The village consists of a mixture of old and new. The church and its square are still at the heart of the village and there are some old houses to be found in the surrounding streets. Being just 25 minutes from Corvera International Airport and just 15 minutes from the beaches of the Mar Menor, you ca see why this area is growing in popularity.