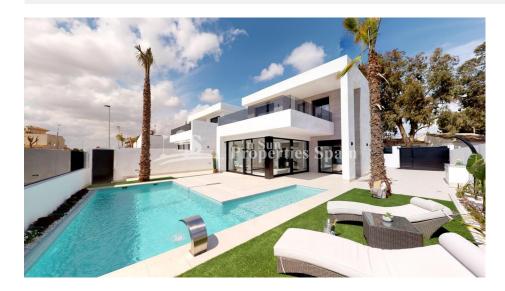

#### BESCHRIJVING

Located by the Town in SUCINA, MURCIA is this new signature development of Detached Villas. Secure today off plan with a build time of just 6 months! 138m2 Villa Cristina is sure to impress. The 340m2 plot boasts 224m2 garden, private pool with jacuzzi bench and cascade\* (\*FREE as part of the Launch Offer) and parking space within the plot. External LED lighting is also included FREE as part of the launch offer. On entering the Villa you have a modern open plan layout incorporating Lounge, dining area and Kitchen with FREE applainces and LED interior lighting, as part of the launch offer. There is a double ensuite bedroom and a guest toilet also to the ground floor. The first floor boasts 2 further double ensuite bedrooms, one with direct access to the terrace. Sucina has a growing expat community and is surrounded by golf courses and resorts. The village consists of a mixture of old and new. The church and its square are still at the heart of the village and there are some old houses to be found in the surrounding streets. Being just 25 minutes from Corvera International Airport and just 15 minutes from the beaches of the Mar Menor, you ca see why this area is growing in popularity.