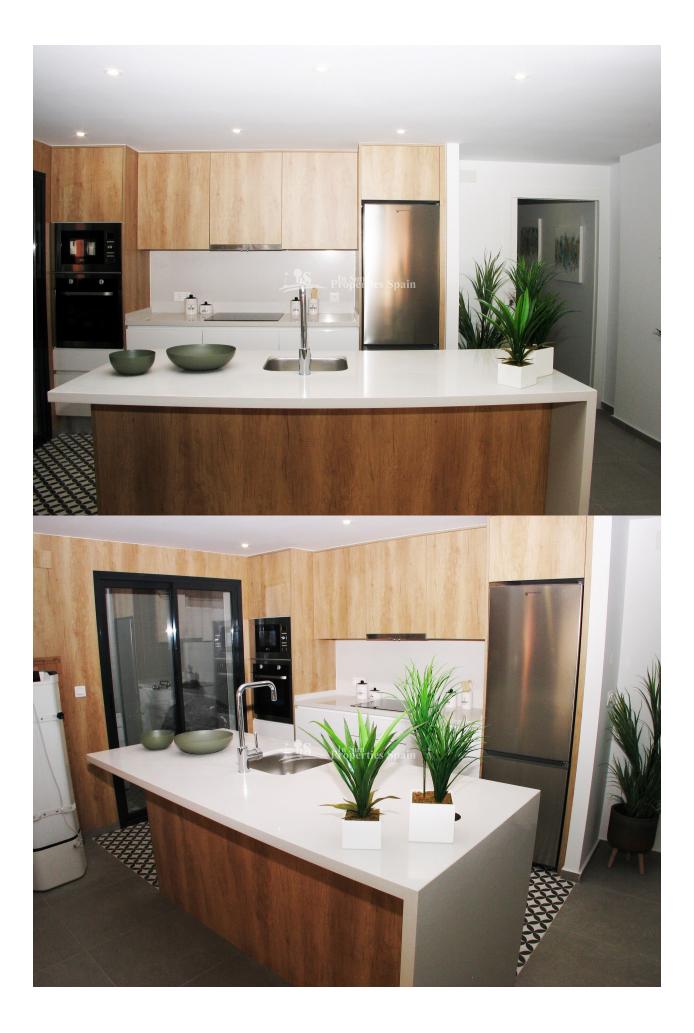

# BESCHRIJVING

Delivery Summer 2020. This is a superb development set in the Spanish countryside of BIGASTRO right in the heart of the Vega Baja. This is the second phase and comprises of large 3 and 4 bedroom APARTMENTS with a really competitive prices, from just 110,000€. The price includes an underground parking space, private solarium and furniture pack! They are of an open plan concept with lounge dining area and modern equipped kitchen, 3 bedrooms and 2 bathrooms. There is a 9m2 balcony and private 32m2 solarium with countryside views. Elevator to access all floors. There are apartments available of various orientation. You are 8km from main amenities, 30km from the beach, just 15km from Golf opportunities and 55km to the airport. Bigastro is located in the heart of Vega Baja del Segura district and near to Orihuela. The area offers many hiking and cycling opportunities around the river. The town presents an important industrial estate that offers all kind of services: a recreation area known as "La Pedrera", with barbecues, mountain-bike tracks and controlled camping area; and other services.