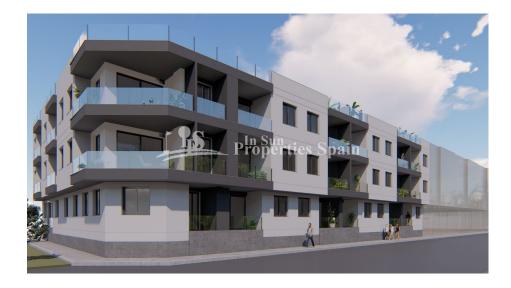

# BESCHRIJVING

Delivery Summer 2020. This is a superb development set in the Spanish countryside of BIGASTRO right in the heart of the Vega Baja. This is the second phase and comprises of large 3 and 4 bedroom APARTMENTS with a really competitive prices, from just 110,000€. The price includes an underground parking space, private solarium and furniture pack! They are of an open plan concept with lounge dining area and modern equipped kitchen, 3 bedrooms and 2 bathrooms. There is a 9m2 balcony and private 32m2 solarium with countryside views. Elevator to access all floors. There are apartments available of various orientation. You are 8km from main amenities, 30km from the beach, just 15km from Golf opportunities and 55km to the airport. Bigastro is located in the heart of Vega Baja del Segura district and near to Orihuela. The area offers many hiking and cycling opportunities around the river. The town presents an important industrial estate that offers all kind of services: a recreation area known as "La Pedrera", with barbecues, mountain-bike tracks and controlled camping area; and other services.