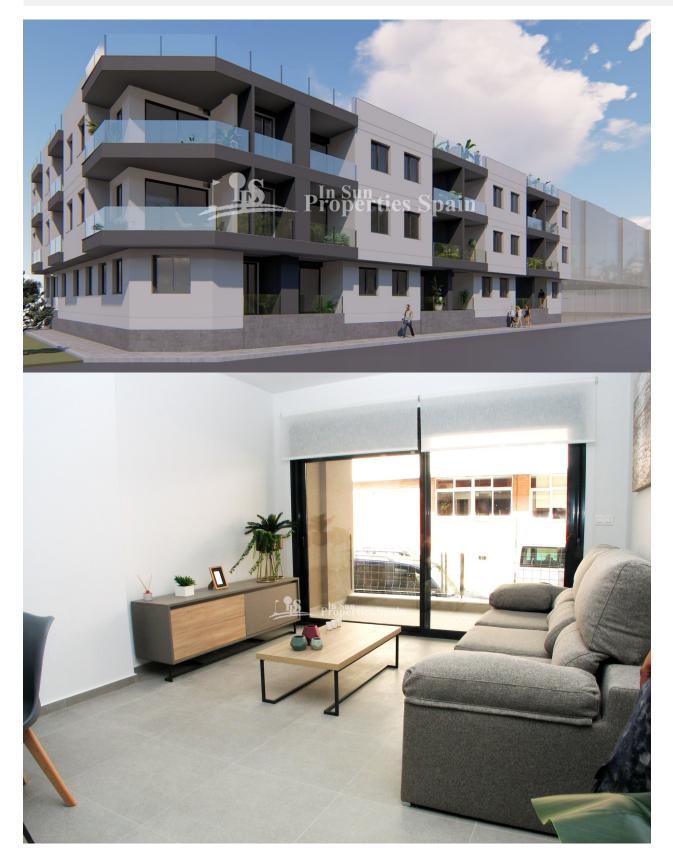

# BESCHRIJVING

Delivery Summer 2020. This is a superb development set in the Spanish countryside of BIGASTRO right in the heart of the Vega Baja. This is the second phase and comprises of large 3 and 4 bedroom APARTMENTS with a really competitive prices, from just 110,000€. The price includes an underground parking space, private solarium and furniture pack! They are of an open plan concept with lounge dining area and modern equipped kitchen, 3 bedrooms and 2 bathrooms. There is a 9m2 balcony and private 32m2 solarium with countryside views. Elevator to access all floors. There are apartments available of various orientation. You are 8km from main amenities, 30km from the beach, just 15km from Golf opportunities and 55km to the airport. Bigastro is located in the heart of Vega Baja del Segura district and near to Orihuela. The area offers many hiking and cycling opportunities around the river. The town presents an important industrial estate that offers all kind of services: a recreation area known as "La Pedrera", with barbecues, mountain-bike tracks and controlled camping area; and other services.