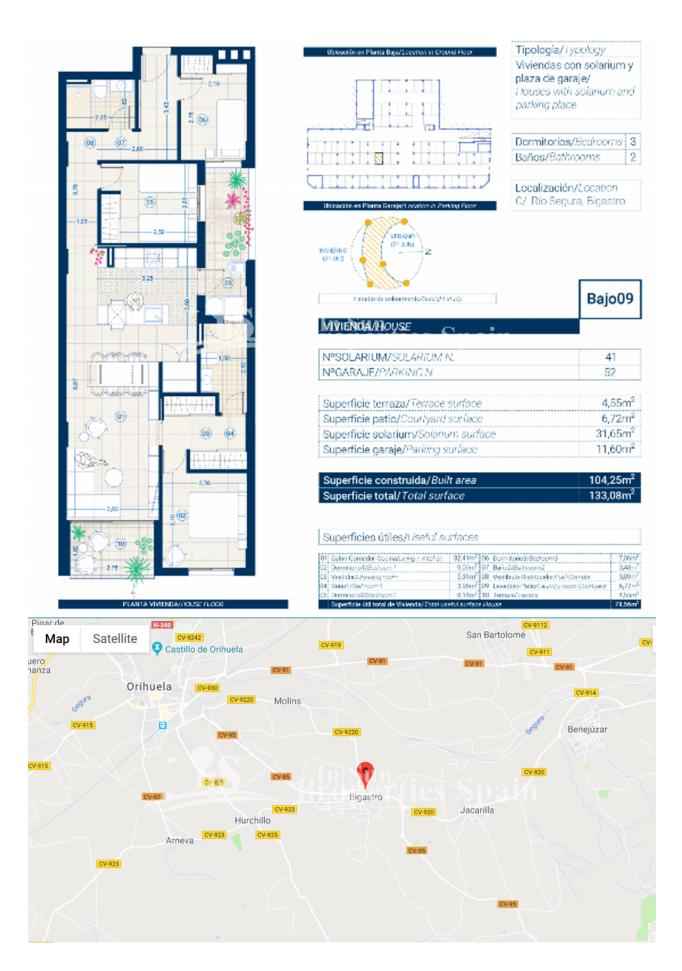

# SAN MIGUEL (BIGASTRO)

| INFO           |                          |  |
|----------------|--------------------------|--|
| PRIJS:         | 110.000 €                |  |
| TYPE HUIS:     | Appartement              |  |
| PLAATS:        | San Miguel<br>(Bigastro) |  |
| SLAAPKAMERS:   | 3                        |  |
| Badkamers:     | 2                        |  |
| Build ( m2 ):  | 111                      |  |
| Plot ( m2 ):   | -                        |  |
| Terras ( m2 ): | 41                       |  |
| Years:         |                          |  |
| Floor:         | -                        |  |
| bericht        | 113.000 €                |  |

# BESCHRIJVING

Delivery Summer 2020. This is a superb development set in the Spanish countryside of BIGASTRO right in the heart of the Vega Baja. This is the second phase and comprises of large 3 and 4 bedroom APARTMENTS with a really competitive prices, from just 110,000€. The price includes an underground parking space, private solarium and furniture pack! They are of an open plan concept with lounge dining area and modern equipped kitchen, 3 bedrooms and 2 bathrooms. There is a 9m2 balcony and private 32m2 solarium with countryside views. Elevator to access all floors. There are apartments available of various orientation. You are 8km from main amenities, 30km from the beach, just 15km from Golf opportunities and 55km to the airport. Bigastro is located in the heart of Vega Baja del Segura district and near to Orihuela. The area offers many hiking and cycling opportunities around the river. The town presents an important industrial estate that offers all kind of services: a recreation area known as "La Pedrera", with barbecues, mountain-bike tracks and controlled camping area; and other services.