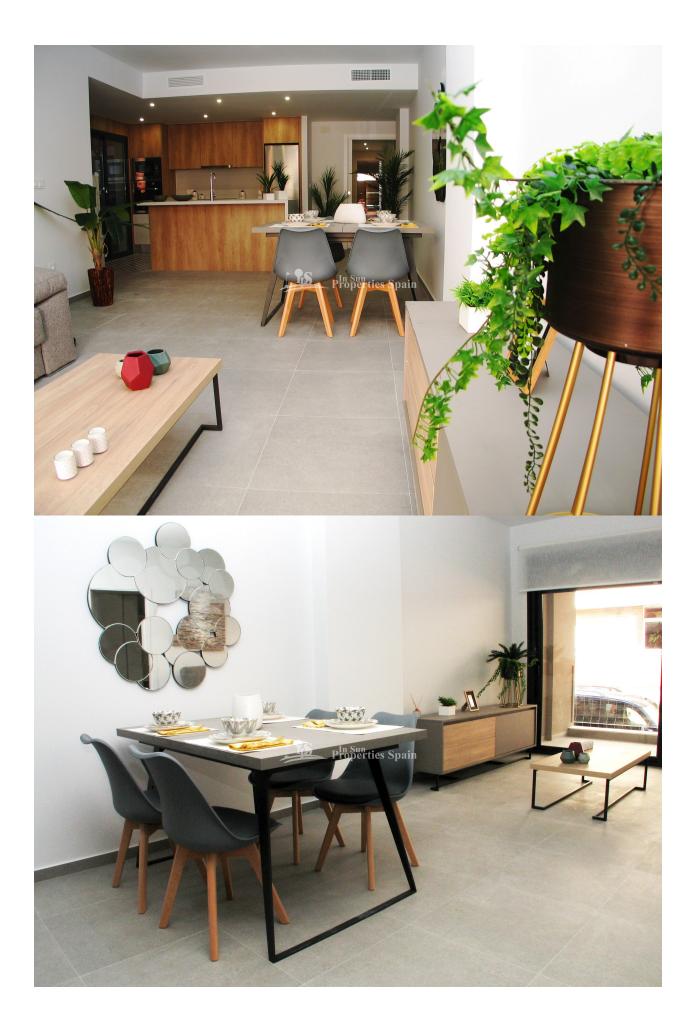

# BESCHRIJVING

Delivery Summer 2020. This is a superb development set in the Spanish countryside of BIGASTRO right in the heart of the Vega Baja. This is the second phase and comprises of large 3 and 4 bedroom APARTMENTS with a really competitive prices, from just 110,000€. The price includes an underground parking space, private solarium and furniture pack! They are of an open plan concept with lounge dining area and modern equipped kitchen, 3 bedrooms and 2 bathrooms. There is a 9m2 balcony and private 32m2 solarium with countryside views. Elevator to access all floors. There are apartments available of various orientation. You are 8km from main amenities, 30km from the beach, just 15km from Golf opportunities and 55km to the airport. Bigastro is located in the heart of Vega Baja del Segura district and near to Orihuela. The area offers many hiking and cycling opportunities around the river. The town presents an important industrial estate that offers all kind of services: a recreation area known as "La Pedrera", with barbecues, mountain-bike tracks and controlled camping area; and other services.

# PROPERTY GALLERY

"OUR EXPERIENCE IS YOUR GUARANTEE"