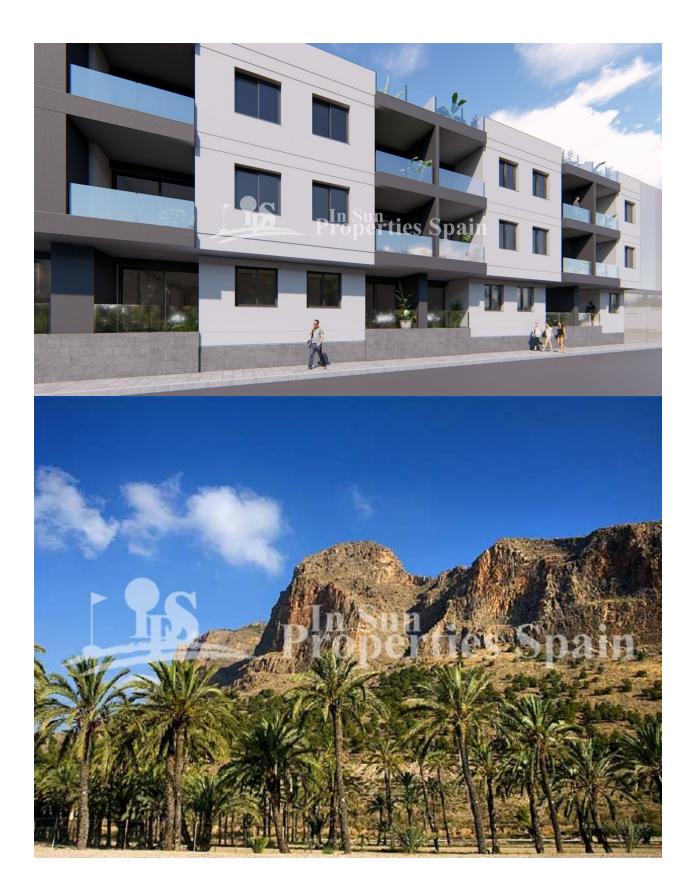

# BESCHRIJVING

Delivery Summer 2020. This is a superb development set in the Spanish countryside of BIGASTRO right in the heart of the Vega Baja. This is the second phase and comprises of large 3 and 4 bedroom APARTMENTS with a really competitive prices, from just 110,000€. The price includes an underground parking space, private solarium and furniture pack! They are of an open plan concept with lounge dining area and modern equipped kitchen, 3 bedrooms and 2 bathrooms. There is a 9m2 balcony and private 32m2 solarium with countryside views. Elevator to access all floors. There are apartments available of various orientation. You are 8km from main amenities, 30km from the beach, just 15km from Golf opportunities and 55km to the airport. Bigastro is located in the heart of Vega Baja del Segura district and near to Orihuela. The area offers many hiking and cycling opportunities around the river. The town presents an important industrial estate that offers all kind of services: a recreation area known as "La Pedrera", with barbecues, mountain-bike tracks and controlled camping area; and other services.