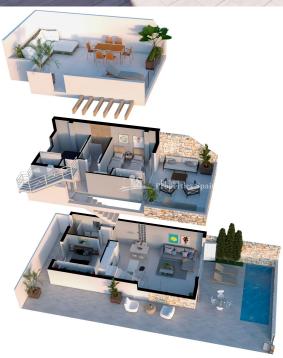

## **COSTA MURCIA (LOS ALCAZARES)**

| INFO           |                                    |  |
|----------------|------------------------------------|--|
| PRIJS:         | 263.000 €                          |  |
| TYPE HUIS:     | Villa's                            |  |
| PLAATS:        | Costa Murcia<br>(Los<br>Alcazares) |  |
| SLAAPKAMERS:   | 3                                  |  |
| Badkamers:     | 2                                  |  |
| Build ( m2 ):  | 90                                 |  |
| Plot ( m2 ):   | 123                                |  |
| Terras ( m2 ): | 60                                 |  |
| Years:         |                                    |  |
| Floor:         | -                                  |  |
| bericht        | -                                  |  |

## **BESCHRIJVING**

KEY IN HAND stunning Villas (Duplex style) just 440 meters from the sea in LOS ALCAZARES. All properties boast a modern open plan layout with spotlights, fitted kitchen complete with white goods in a silver finish from Whirlpool (including integrated dishwasher and upper oven plus built in microwave above), bedrooms with lined wardrobes, fully fitted bathrooms complete with vanity, mirror, shower screens and under floor heating. Private pool and the solarium benefits from a summer kitchen, perfect for entertaining family and friends. There is pre-installation for airconditioning, spot lights in living room and kitchen and an under built community garage and storage. Los Alcazares is situated right on the shores of the Mar Menor. It has a fantastic coastline with over 7km of sandy beaches which run the entire length of the town along with the long promenade, which is great for walking and in the quieter winter months cycling. The town centre is relatively spread out and has a good selection of shops whilst the Bahia Centre in the Los Narejos area is packed with international eateries which are always busy during high