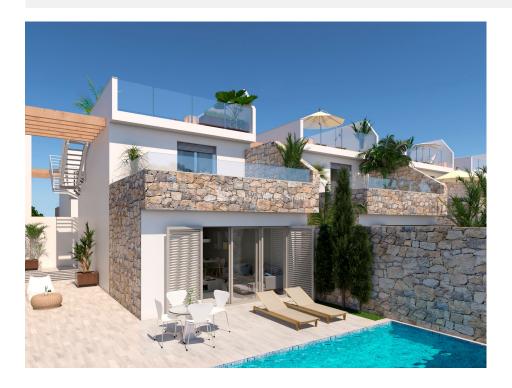

## **BESCHRIJVING**

KEY IN HAND stunning Villas (Duplex style) just 440 meters from the sea in LOS ALCAZARES. All properties boast a modern open plan layout with spotlights, fitted kitchen complete with white goods in a silver finish from Whirlpool (including integrated dishwasher and upper oven plus built in microwave above), bedrooms with lined wardrobes, fully fitted bathrooms complete with vanity, mirror, shower screens and under floor heating. Private pool and the solarium benefits from a summer kitchen, perfect for entertaining family and friends. There is pre-installation for airconditioning, spot lights in living room and kitchen and an under built community garage and storage. Los Alcazares is situated right on the shores of the Mar Menor. It has a fantastic coastline with over 7km of sandy beaches which run the entire length of the town along with the long promenade, which is great for walking and in the quieter winter months cycling. The town centre is relatively spread out and has a good selection of shops whilst the Bahia Centre in the Los Narejos area is packed with international eateries which are always busy during high