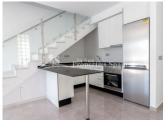

## **BESCHRIJVING**

KEY IN HAND stunning Villas (Duplex style) just 440 meters from the sea in LOS ALCAZARES. All properties boast a modern open plan layout with spotlights, fitted kitchen complete with white goods in a silver finish from Whirlpool (including integrated dishwasher and upper oven plus built in microwave above), bedrooms with lined wardrobes, fully fitted bathrooms complete with vanity, mirror, shower screens and under floor heating. Private pool and the solarium benefits from a summer kitchen, perfect for entertaining family and friends. There is pre-installation for airconditioning, spot lights in living room and kitchen and an under built community garage and storage. Los Alcazares is situated right on the shores of the Mar Menor. It has a fantastic coastline with over 7km of sandy beaches which run the entire length of the town along with the long promenade, which is great for walking and in the quieter winter months cycling. The town centre is relatively spread out and has a good selection of shops whilst the Bahia Centre in the Los Narejos area is packed with international eateries which are always busy during high