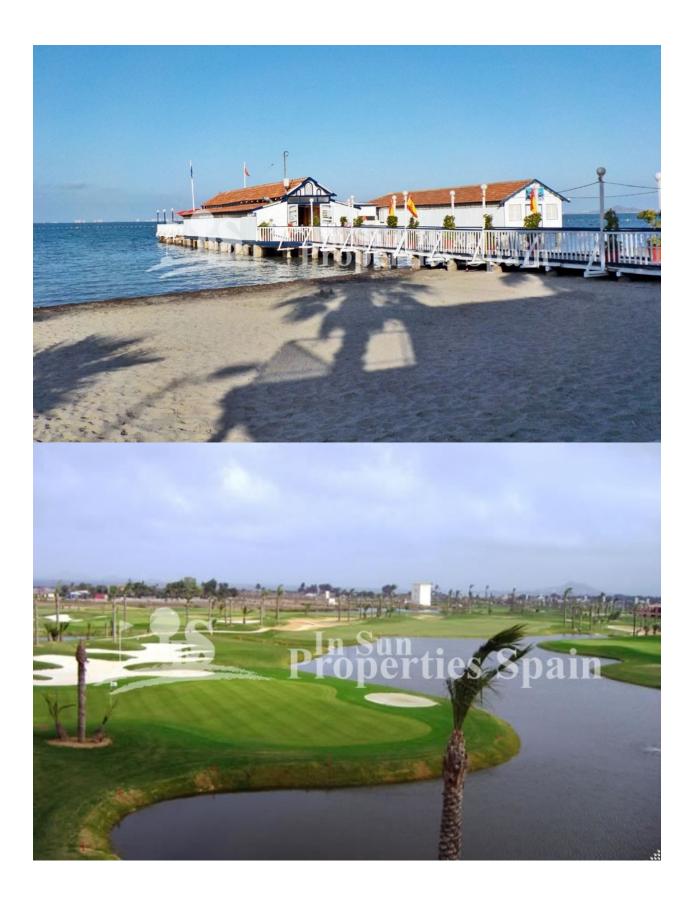

## **BESCHRIJVING**

KEY IN HAND stunning Villas (Duplex style) just 440 meters from the sea in LOS ALCAZARES. All properties boast a modern open plan layout with spotlights, fitted kitchen complete with white goods in a silver finish from Whirlpool (including integrated dishwasher and upper oven plus built in microwave above), bedrooms with lined wardrobes, fully fitted bathrooms complete with vanity, mirror, shower screens and under floor heating. Private pool and the solarium benefits from a summer kitchen, perfect for entertaining family and friends. There is pre-installation for airconditioning, spot lights in living room and kitchen and an under built community garage and storage. Los Alcazares is situated right on the shores of the Mar Menor. It has a fantastic coastline with over 7km of sandy beaches which run the entire length of the town along with the long promenade, which is great for walking and in the quieter winter months cycling. The town centre is relatively spread out and has a good selection of shops whilst the Bahia Centre in the Los Narejos area is packed with international eateries which are always busy during high