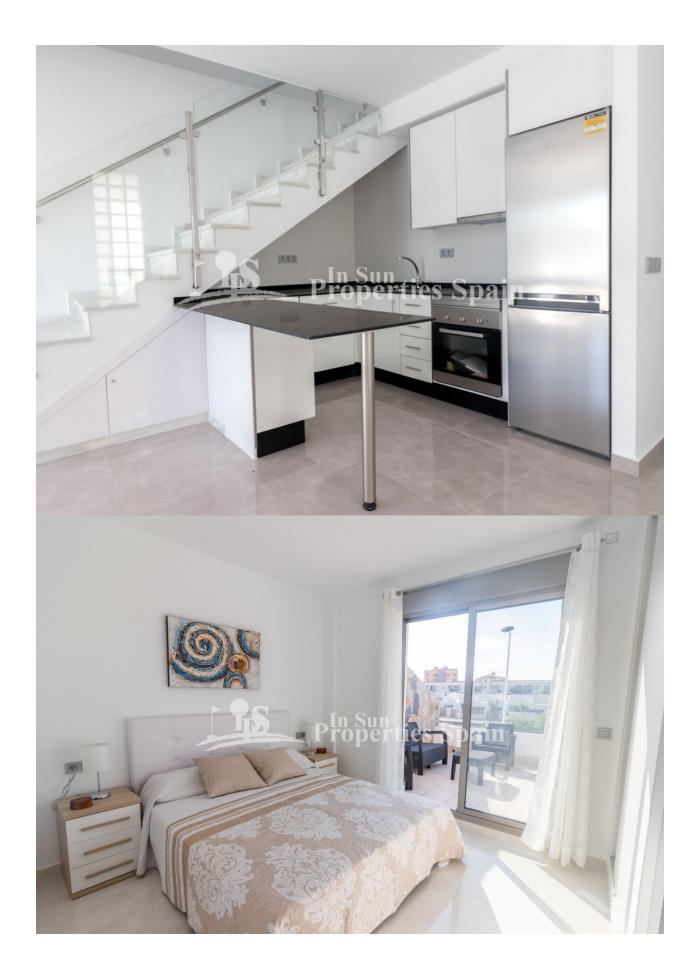

## **BESCHRIJVING**

KEY IN HAND stunning Villas (Duplex style) just 440 meters from the sea in LOS ALCAZARES. All properties boast a modern open plan layout with spotlights, fitted kitchen complete with white goods in a silver finish from Whirlpool (including integrated dishwasher and upper oven plus built in microwave above), bedrooms with lined wardrobes, fully fitted bathrooms complete with vanity, mirror, shower screens and under floor heating. Private pool and the solarium benefits from a summer kitchen, perfect for entertaining family and friends. There is pre-installation for airconditioning, spot lights in living room and kitchen and an under built community garage and storage. Los Alcazares is situated right on the shores of the Mar Menor. It has a fantastic coastline with over 7km of sandy beaches which run the entire length of the town along with the long promenade, which is great for walking and in the quieter winter months cycling. The town centre is relatively spread out and has a good selection of shops whilst the Bahia Centre in the Los Narejos area is packed with international eateries which are always busy during high