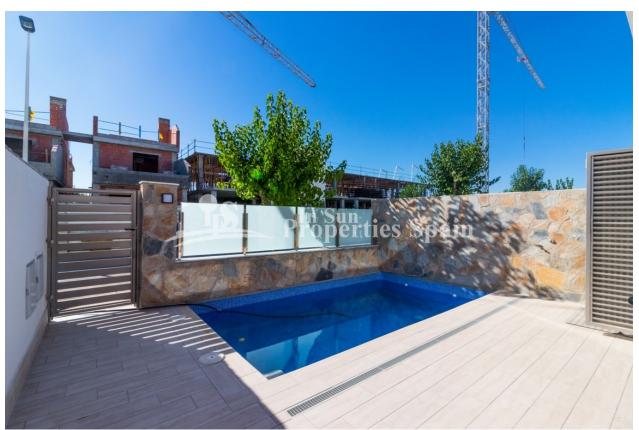

## **BESCHRIJVING**

KEY IN HAND stunning Villas (Duplex style) just 440 meters from the sea in LOS ALCAZARES. All properties boast a modern open plan layout with spotlights, fitted kitchen complete with white goods in a silver finish from Whirlpool (including integrated dishwasher and upper oven plus built in microwave above), bedrooms with lined wardrobes, fully fitted bathrooms complete with vanity, mirror, shower screens and under floor heating. Private pool and the solarium benefits from a summer kitchen, perfect for entertaining family and friends. There is pre-installation for airconditioning, spot lights in living room and kitchen and an under built community garage and storage. Los Alcazares is situated right on the shores of the Mar Menor. It has a fantastic coastline with over 7km of sandy beaches which run the entire length of the town along with the long promenade, which is great for walking and in the quieter winter months cycling. The town centre is relatively spread out and has a good selection of shops whilst the Bahia Centre in the Los Narejos area is packed with international eateries which are always busy during high