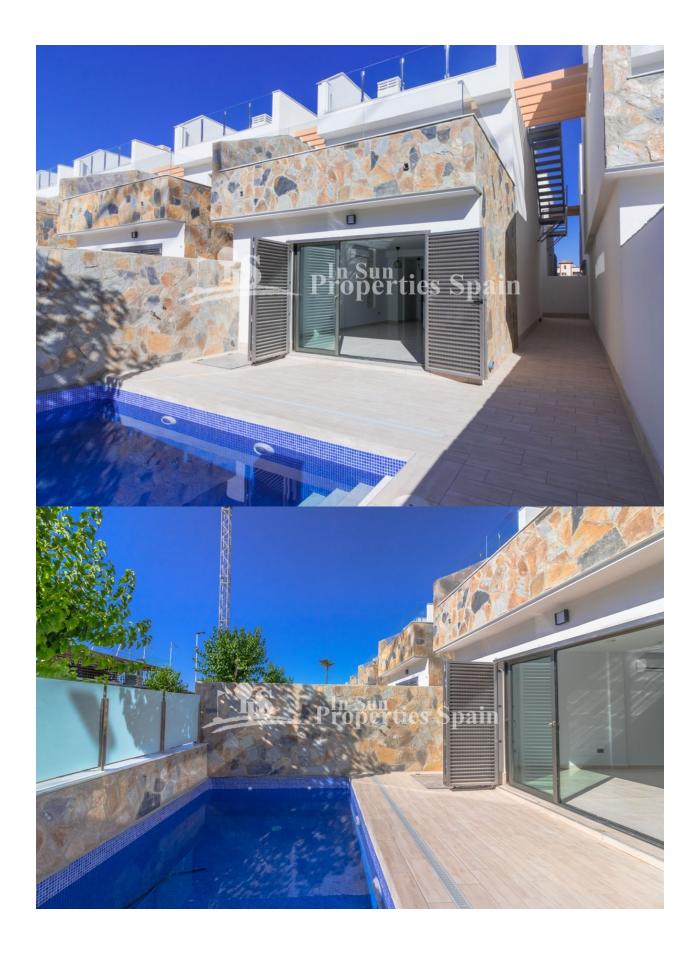

## **BESCHRIJVING**

KEY IN HAND stunning Villas (Duplex style) just 440 meters from the sea in LOS ALCAZARES. All properties boast a modern open plan layout with spotlights, fitted kitchen complete with white goods in a silver finish from Whirlpool (including integrated dishwasher and upper oven plus built in microwave above), bedrooms with lined wardrobes, fully fitted bathrooms complete with vanity, mirror, shower screens and under floor heating. Private pool and the solarium benefits from a summer kitchen, perfect for entertaining family and friends. There is pre-installation for airconditioning, spot lights in living room and kitchen and an under built community garage and storage. Los Alcazares is situated right on the shores of the Mar Menor. It has a fantastic coastline with over 7km of sandy beaches which run the entire length of the town along with the long promenade, which is great for walking and in the quieter winter months cycling. The town centre is relatively spread out and has a good selection of shops whilst the Bahia Centre in the Los Narejos area is packed with international eateries which are always busy during high