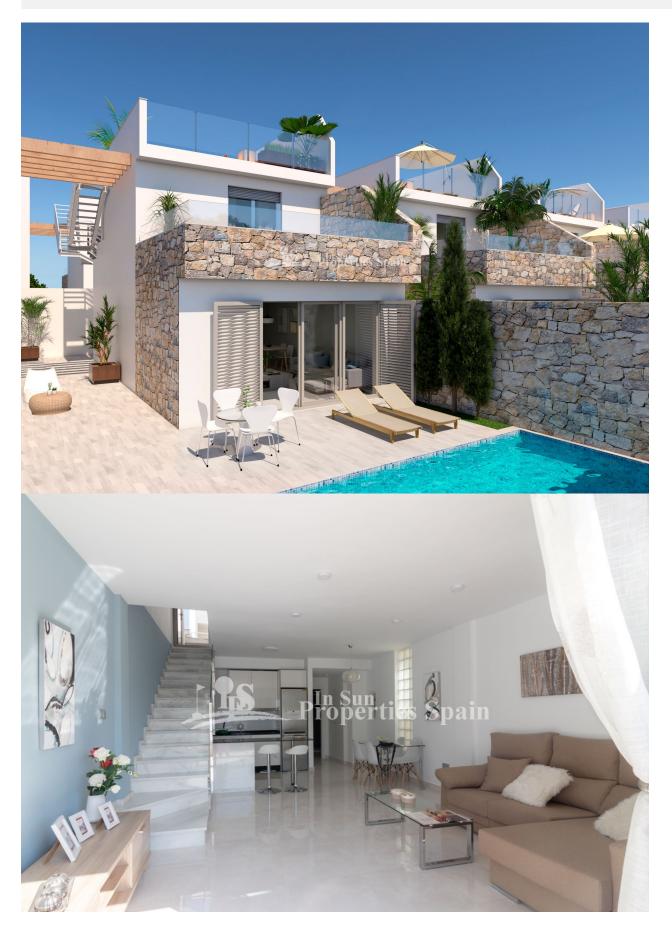

## **BESCHRIJVING**

KEY IN HAND stunning Villas (Duplex style) just 440 meters from the sea in LOS ALCAZARES. All properties boast a modern open plan layout with spotlights, fitted kitchen complete with white goods in a silver finish from Whirlpool (including integrated dishwasher and upper oven plus built in microwave above), bedrooms with lined wardrobes, fully fitted bathrooms complete with vanity, mirror, shower screens and under floor heating. Private pool and the solarium benefits from a summer kitchen, perfect for entertaining family and friends. There is pre-installation for airconditioning, spot lights in living room and kitchen and an under built community garage and storage. Los Alcazares is situated right on the shores of the Mar Menor. It has a fantastic coastline with over 7km of sandy beaches which run the entire length of the town along with the long promenade, which is great for walking and in the quieter winter months cycling. The town centre is relatively spread out and has a good selection of shops whilst the Bahia Centre in the Los Narejos area is packed with international eateries which are always busy during high