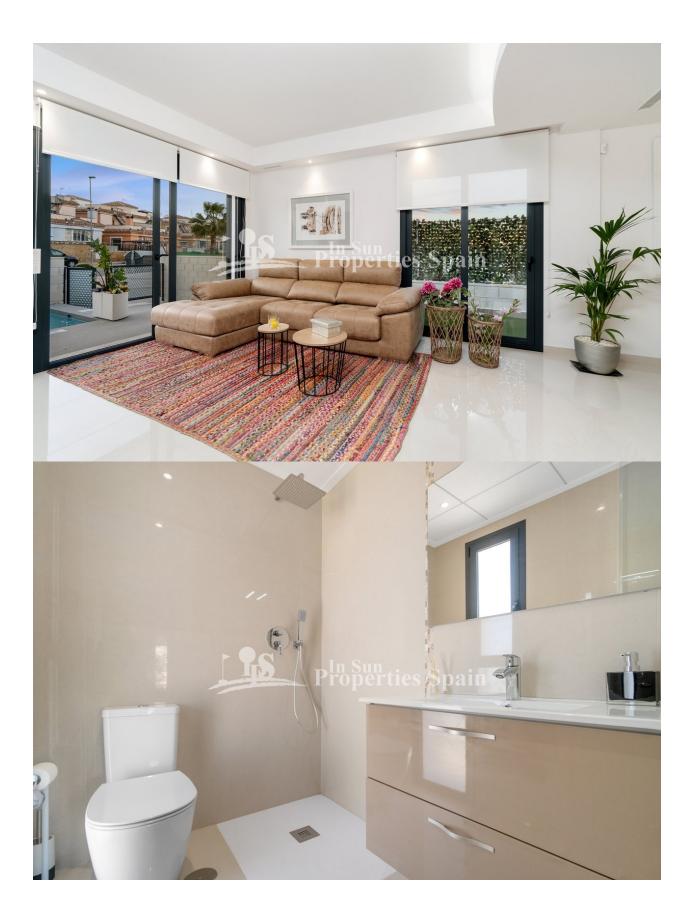

#### BESCHRIJVING

REF: # 6731

We are convinced that this development in VILLAMARTIN PAU26 will surprise you not only for its design and its dimensions but for the new pools that have been added. There are 25, 3 bed, 3 bath quad houses and semi-detached villas available all with large plots. This is a 3 bed 99,80m2 SEMI-DETACHED VILLA on a generous 117m2 plot with 19'60m2 sunny roof solarium. The accommodation distributes as; Ground Floor - a modern contemporary open plan design with one bedroom and a bathroom on this level, along with a modern kitchen and dining area. There are two further bedrooms and 2 bathrooms on the First Floor. There is parking within the plot and you have access to the communal green areas, swimming pool and BBQ zone. Pre-installation of AC, heated floor in the bathrooms, alarm and pre-installation for electric blinds in the lounge. Due for delivery from July 2019. Villamartín offers a wide range of services. For over 40 years it has been a golf tourist attraction and as it is expected from a residential complex of this standard all services are fully developed. The area is also known to have one of the healthiest climates in the world. Villamartin is also very close to renowned high standard international school EI Limonar and La Zenia Boulevard - the newest shopping centre in our area and also the largest one in the Alicante region. At over 160,000m2 It offers more than 150 shops and services including a huge supermarket Alcampo, Leroy Merlin, Primark, Swarovski, Decathlon, Massimo Dutti, Zara, Stradivarius and much more. There are many commercial centers including the well know Villamartin Plaza and La Fuente Centre along with many restaurants, fashion shops, supermarkets, banks, pharmacies etc. Villamartin was built round one of the most prestigious golf courses on the Costa Blanca-Villamartín Golf Club- it is home to a Cosmopolitan and International community. Just a short distance away you can find 3 other golf courses such as Las Ramblas, Campoamor and La Finca. However, it is not only a golfers paradise, you can also find a large range of activities and entertainment for all the family; water parks in Torrevieja and Ciudad Quesada, 3km from some of the best beaches in the region, open weekly markets, cinemas etc. Villamartín is approximately 50 minutes from Alicante & Murcia Corvera airport. By Train there are connections Madrid-Alicante (2:30 h) AVE Madrid-Murcia & Barcelona-Alicante (4.5 h) \*Fase I has remaining one Key Ready property €180,000. Fase II, with delivery from July 2019 availability from €199,500

#### energy house

Image type unknown https://www.iberiaproperty.nl//assets/images/viass/en

| STIJL                                                                                                                                   | UITZICHT                                          | AFSTAND NAAR :                                                                                                                     | ORIËNTATIE                            |
|-----------------------------------------------------------------------------------------------------------------------------------------|---------------------------------------------------|------------------------------------------------------------------------------------------------------------------------------------|---------------------------------------|
| <ul><li>Modern</li><li>Contemporary</li></ul>                                                                                           | Panoramisch                                       | Strand : 3 Km                                                                                                                      | South East West                       |
|                                                                                                                                         |                                                   | Vliegveld: 50 Km                                                                                                                   |                                       |
|                                                                                                                                         |                                                   | Centrum : 1 Km                                                                                                                     |                                       |
| PARKING NEE CARS                                                                                                                        | ALGEMENE                                          | <ul><li>Tegels</li><li>Steen</li></ul>                                                                                             | KEUKEN                                |
| : 1                                                                                                                                     | WOONRUIMTE                                        |                                                                                                                                    | Open keuken                           |
|                                                                                                                                         | Opslagruimte                                      |                                                                                                                                    | <ul> <li>Ingerichte keuken</li> </ul> |
| TUIN TERRAS                                                                                                                             | VERWARMING                                        | EXTRA                                                                                                                              |                                       |
| <ul> <li>Overdekt terras</li> <li>Open terras</li> <li>Aangelegd</li> <li>Stenen muur</li> <li>BBQ/grill</li> <li>Drivé tuin</li> </ul> | <ul> <li>Vloerverwarming<br/>badkamers</li> </ul> | <ul> <li>Buiten jacuzzi</li> <li>Inbouwkasten</li> <li>Veiligheidsdeur</li> <li>Dubbele beglazing</li> <li>Opbergruimte</li> </ul> |                                       |