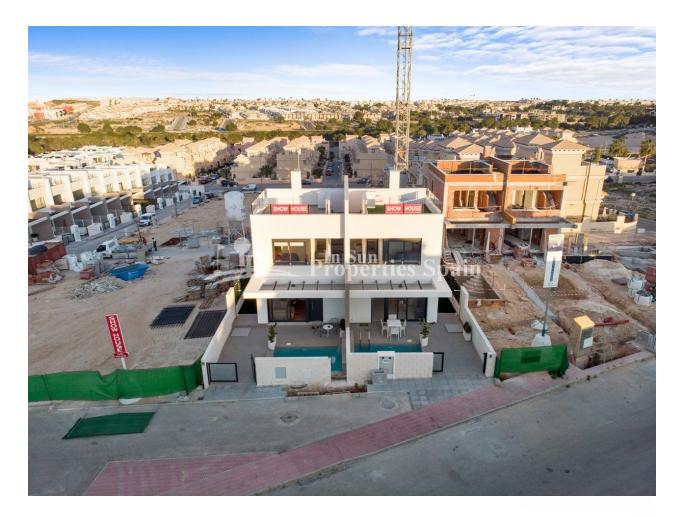

#### BESCHRIJVING

REF: # 6731

We are convinced that this development in VILLAMARTIN PAU26 will surprise you not only for its design and its dimensions but for the new pools that have been added. There are 25, 3 bed, 3 bath quad houses and semi-detached villas available all with large plots. This is a 3 bed 99,80m2 SEMI-DETACHED VILLA on a generous 117m2 plot with 19'60m2 sunny roof solarium. The accommodation distributes as; Ground Floor - a modern contemporary open plan design with one bedroom and a bathroom on this level, along with a modern kitchen and dining area. There are two further bedrooms and 2 bathrooms on the First Floor. There is parking within the plot and you have access to the communal green areas, swimming pool and BBQ zone. Pre-installation of AC, heated floor in the bathrooms, alarm and pre-installation for electric blinds in the lounge. Due for delivery from July 2019. Villamartín offers a wide range of services. For over 40 years it has been a golf tourist attraction and as it is expected from a residential complex of this standard all services are fully developed. The area is also known to have one of the healthiest climates in the world. Villamartin is also very close to renowned high standard international school EI Limonar and La Zenia Boulevard - the newest shopping centre in our area and also the largest one in the Alicante region. At over 160,000m2 It offers more than 150 shops and services including a huge supermarket Alcampo, Leroy Merlin, Primark, Swarovski, Decathlon, Massimo Dutti, Zara, Stradivarius and much more. There are many commercial centers including the well know Villamartin Plaza and La Fuente Centre along with many restaurants, fashion shops, supermarkets, banks, pharmacies etc. Villamartin was built round one of the most prestigious golf courses on the Costa Blanca-Villamartín Golf Club- it is home to a Cosmopolitan and International community. Just a short distance away you can find 3 other golf courses such as Las Ramblas, Campoamor and La Finca. However, it is not only a golfers paradise, you can also find a large range of activities and entertainment for all the family; water parks in Torrevieja and Ciudad Quesada, 3km from some of the best beaches in the region, open weekly markets, cinemas etc. Villamartín is approximately 50 minutes from Alicante & Murcia Corvera airport. By Train there are connections Madrid-Alicante (2:30 h) AVE Madrid-Murcia & Barcelona-Alicante (4.5 h) \*Fase I has remaining one Key Ready property €180,000. Fase II, with delivery from July 2019 availability from €199,500