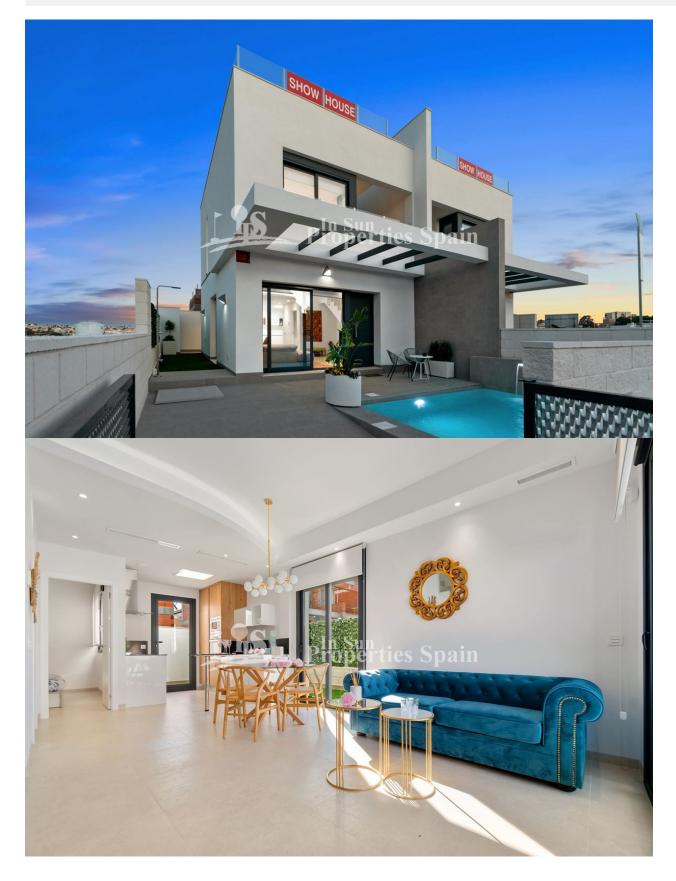

#### BESCHRIJVING

REF: # 6731

We are convinced that this development in VILLAMARTIN PAU26 will surprise you not only for its design and its dimensions but for the new pools that have been added. There are 25, 3 bed, 3 bath quad houses and semi-detached villas available all with large plots. This is a 3 bed 99,80m2 SEMI-DETACHED VILLA on a generous 117m2 plot with 19'60m2 sunny roof solarium. The accommodation distributes as; Ground Floor - a modern contemporary open plan design with one bedroom and a bathroom on this level, along with a modern kitchen and dining area. There are two further bedrooms and 2 bathrooms on the First Floor. There is parking within the plot and you have access to the communal green areas, swimming pool and BBQ zone. Pre-installation of AC, heated floor in the bathrooms, alarm and pre-installation for electric blinds in the lounge. Due for delivery from July 2019. Villamartín offers a wide range of services. For over 40 years it has been a golf tourist attraction and as it is expected from a residential complex of this standard all services are fully developed. The area is also known to have one of the healthiest climates in the world. Villamartin is also very close to renowned high standard international school EI Limonar and La Zenia Boulevard - the newest shopping centre in our area and also the largest one in the Alicante region. At over 160,000m2 It offers more than 150 shops and services including a huge supermarket Alcampo, Leroy Merlin, Primark, Swarovski, Decathlon, Massimo Dutti, Zara, Stradivarius and much more. There are many commercial centers including the well know Villamartin Plaza and La Fuente Centre along with many restaurants, fashion shops, supermarkets, banks, pharmacies etc. Villamartin was built round one of the most prestigious golf courses on the Costa Blanca-Villamartín Golf Club- it is home to a Cosmopolitan and International community. Just a short distance away you can find 3 other golf courses such as Las Ramblas, Campoamor and La Finca. However, it is not only a golfers paradise, you can also find a large range of activities and entertainment for all the family; water parks in Torrevieja and Ciudad Quesada, 3km from some of the best beaches in the region, open weekly markets, cinemas etc. Villamartín is approximately 50 minutes from Alicante & Murcia Corvera airport. By Train there are connections Madrid-Alicante (2:30 h) AVE Madrid-Murcia & Barcelona-Alicante (4.5 h) \*Fase I has remaining one Key Ready property €180,000. Fase II, with delivery from July 2019 availability from €199,500

# PROPERTY GALLERY

"OUR EXPERIENCE IS YOUR GUARANTEE"