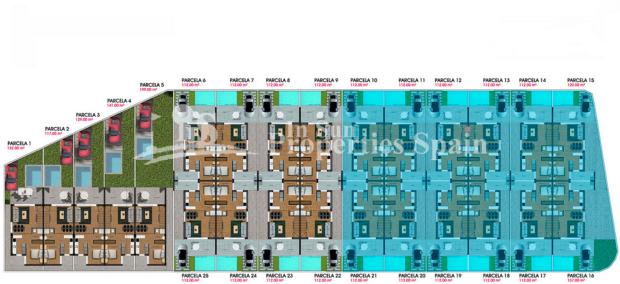

#### BESCHRIJVING

REF: # 6731

We are convinced that this development in VILLAMARTIN PAU26 will surprise you not only for its design and its dimensions but for the new pools that have been added. There are 25, 3 bed, 3 bath quad houses and semi-detached villas available all with large plots. This is a 3 bed 99,80m2 SEMI-DETACHED VILLA on a generous 117m2 plot with 19'60m2 sunny roof solarium. The accommodation distributes as; Ground Floor - a modern contemporary open plan design with one bedroom and a bathroom on this level, along with a modern kitchen and dining area. There are two further bedrooms and 2 bathrooms on the First Floor. There is parking within the plot and you have access to the communal green areas, swimming pool and BBQ zone. Pre-installation of AC, heated floor in the bathrooms, alarm and pre-installation for electric blinds in the lounge. Due for delivery from July 2019. Villamartín offers a wide range of services. For over 40 years it has been a golf tourist attraction and as it is expected from a residential complex of this standard all services are fully developed. The area is also known to have one of the healthiest climates in the world. Villamartin is also very close to renowned high standard international school EI Limonar and La Zenia Boulevard - the newest shopping centre in our area and also the largest one in the Alicante region. At over 160,000m2 It offers more than 150 shops and services including a huge supermarket Alcampo, Leroy Merlin, Primark, Swarovski, Decathlon, Massimo Dutti, Zara, Stradivarius and much more. There are many commercial centers including the well know Villamartin Plaza and La Fuente Centre along with many restaurants, fashion shops, supermarkets, banks, pharmacies etc. Villamartin was built round one of the most prestigious golf courses on the Costa Blanca-Villamartín Golf Club- it is home to a Cosmopolitan and International community. Just a short distance away you can find 3 other golf courses such as Las Ramblas, Campoamor and La Finca. However, it is not only a golfers paradise, you can also find a large range of activities and entertainment for all the family; water parks in Torrevieja and Ciudad Quesada, 3km from some of the best beaches in the region, open weekly markets, cinemas etc. Villamartín is approximately 50 minutes from Alicante & Murcia Corvera airport. By Train there are connections Madrid-Alicante (2:30 h) AVE Madrid-Murcia & Barcelona-Alicante (4.5 h) \*Fase I has remaining one Key Ready property €180,000. Fase II, with delivery from July 2019 availability from €199,500