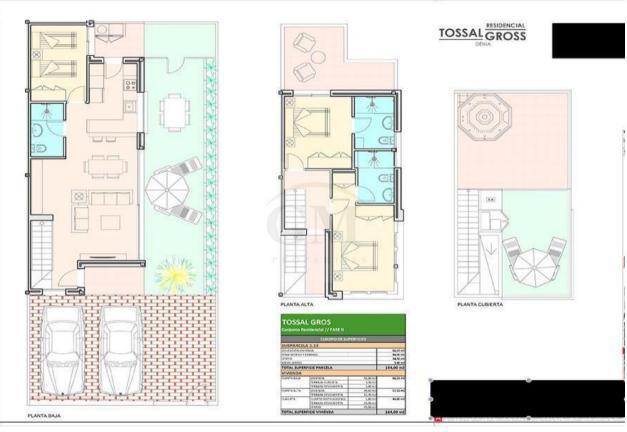

## **BESCHRIJVING**

Newly built complex in Dénia, in the Tossal Gros area, 1 km from the city center and 1.2 km from the sea. 44 semi-detached houses with 2 and 3 bedrooms. From 164 square meters built, on a private plot, with 2 private parking spaces. Common areas, pool and community gardens. Denia has a coast of 20 km; and the northern beaches are wide and sandy. In the south there are rocky coves. The city is located in a bay or natural harbor at the foot of the Montgó and shows old neighborhoods such as the one of Les Roques or Baix la Mar, the streets that come down from the castle remind us of the Arab past of the place. In Dénia you can enjoy a great gastronomy where paella, suquet, espencat, seafood, etc stand out. The climate of Denia is especially mild and placid, with an annual average of 18 °c. The winters are short and mild, and the summers are long and warm. Denia communicates, through the national road N-332 and through the Ap-7 E-15 Exit 62. It also has a bus and rail station.

| TIPO | DORMITORIOS | BAÑOS    | ASEOS | PLANTA BAJA | PLANTA ALTA | m2 VIVIENDA | TERRAZAS | SOLARIUM | m2 VIVIENDA | m' TOTAL<br>PARCELA | PRECIO       | FECHA DE ENTREGA | ESTADO          |        |
|------|-------------|----------|-------|-------------|-------------|-------------|----------|----------|-------------|---------------------|--------------|------------------|-----------------|--------|
| TYPE | TYPE        | BEDROOMS | BATHS |             | LOW LEVEL   | TOP FLOOR   | TOTAL    | TERRAZE  | SOLARIUM    | TOTAL               | PLOT         | PRICE            | COMPLETION DATE | STATUS |
| 33   | 2           | 2        | 1     | 58,8        | 42,83       | 101,63      | 28,91    | 37,54    | 168,08      | 174                 | 275.000,00 € | MAYO 2,019       | MESERVADO       |        |
| 34   | 2           | 2        | 1     | 58,8        | 42,83       | 101,63      | 28,91    | 37,54    | 168,08      | 154                 | 280,000,00 € | MAYO 2,019       | RESERVADO       |        |
| 35   | 2           | 2        | 1     | 58,8        | 42,83       | 101,63      | 28,91    | 37,54    | 168,08      | 154                 | 275.000,00 € | MAYO 2,019       | DISPONIBLE      |        |
| 36   | 2           | 2        | 1     | 58,8        | 42,83       | 101,63      | 28,91    | 37,54    | 168,08      | 154                 | 280,000,00 € | MAYO 2,019       | DISPONIBLE      |        |
| 37   | 2           | 2        | 1     | 58,8        | 42,83       | 101,63      | 28,91    | 37,54    | 168,08      | 154                 | 275.000,00 € | MAYO 2,019       | DISPONIBLE      |        |
| 38   | 2           | 2        | 1     | 58,8        | 42,83       | 101,63      | 28,91    | 37,54    | 168,08      | 232                 | 320,000,00 € | MAYO 2,019       | DISPONIBL       |        |
| 39   | 2           | 2        | 1     | 58,8        | 42,83       | 101,63      | 28,91    | 37,54    | 168,08      | 200                 | 310.000,00 € | MAYO 2,019       | ASA             |        |
| 40   | 2           | 2        | 1     | 58,8        | 42,83       | 101,63      | 28,91    | 37,54    | 168,08      | 154                 | 290,000,00 € | MAYO 2,019       | DISPONIBL       |        |
| 41   | 2           | 2        | 1     | 58,8        | 42,83       | 101,63      | 28,91    | 37,54    | 168,08      | 154                 | 300.000,00 € | MAYO 2,019       | DISPONIBLE      |        |
| 42   | 1           | 2        | 1     | 58,8        | 42,83       | 101,63      | 28,91    | 37,54    | 168,08      | 154                 | 290,000,00€  | MAY0 2,019       | DISPONIBL       |        |
| 43   | 2           | 2        | 1     | 58,8        | 42,83       | 101,63      | 28,91    | 37,54    | 168,08      | 154                 | 300,000,00€  | MAYO 2,019       | DISPONIBLE      |        |
| 44   | 2           | 2        | 1     | 58,8        | 42,83       | 101,63      | 28,91    | 37,54    | 168,08      | 160                 |              | MAYO 2,019       | VENDIDA         |        |