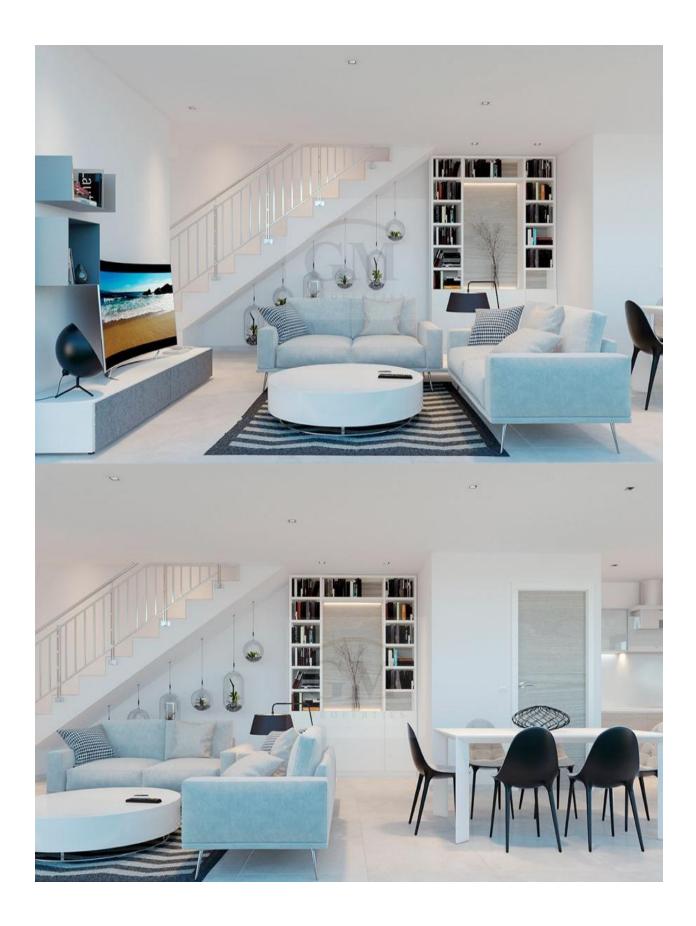

## **BESCHRIJVING**

Newly built complex in Dénia, in the Tossal Gros area, 1 km from the city center and 1.2 km from the sea. 44 semi-detached houses with 2 and 3 bedrooms. From 164 square meters built, on a private plot, with 2 private parking spaces. Common areas, pool and community gardens. Denia has a coast of 20 km; and the northern beaches are wide and sandy. In the south there are rocky coves. The city is located in a bay or natural harbor at the foot of the Montgó and shows old neighborhoods such as the one of Les Roques or Baix la Mar, the streets that come down from the castle remind us of the Arab past of the place. In Dénia you can enjoy a great gastronomy where paella, suquet, espencat, seafood, etc stand out. The climate of Denia is especially mild and placid, with an annual average of 18 °c. The winters are short and mild, and the summers are long and warm. Denia communicates, through the national road N-332 and through the Ap-7 E-15 Exit 62. It also has a bus and rail station.

## **ENERGETIC CERTIFIED**

| STIJL            | UITZICHT                        | AFSTAND NAAR:                                                    | PARKING NEE CARS                                                                                                          |  |  |
|------------------|---------------------------------|------------------------------------------------------------------|---------------------------------------------------------------------------------------------------------------------------|--|--|
| • Modern         | <ul> <li>Panoramisch</li> </ul> | Strand : 1 Km                                                    | Garage geen Cars : 1                                                                                                      |  |  |
|                  |                                 | Vliegveld: 80 Km                                                 | : 1                                                                                                                       |  |  |
|                  | • Togols                        | Centrum : 1 Km                                                   |                                                                                                                           |  |  |
| ALGEMENE         | • Tegels                        | TUIN TERRAS                                                      | EXTRA                                                                                                                     |  |  |
| WOONRUIMTE       |                                 | Overdekt terras                                                  | <ul> <li>Inbouwkasten</li> </ul>                                                                                          |  |  |
| Badkamer ensuite |                                 | <ul> <li>Open terras</li> <li>Gemeenschappelijke tuin</li> </ul> | <ul> <li>Veiligheidsdeur</li> <li>Dubbele beglazing</li> <li>Opbergruimte</li> <li>Wasruimte</li> <li>Internet</li> </ul> |  |  |