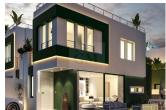

## **BESCHRIJVING**

Newly built complex in Dénia, in the Tossal Gros area, 1 km from the city center and 1.2 km from the sea. 44 semi-detached houses with 2 and 3 bedrooms. From 164 square meters built, on a private plot, with 2 private parking spaces. Common areas, pool and community gardens. Denia has a coast of 20 km; and the northern beaches are wide and sandy. In the south there are rocky coves. The city is located in a bay or natural harbor at the foot of the Montgó and shows old neighborhoods such as the one of Les Roques or Baix la Mar, the streets that come down from the castle remind us of the Arab past of the place. In Dénia you can enjoy a great gastronomy where paella, suquet, espencat, seafood, etc stand out. The climate of Denia is especially mild and placid, with an annual average of 18 °c. The winters are short and mild, and the summers are long and warm. Denia communicates, through the national road N-332 and through the Ap-7 E-15 Exit 62. It also has a bus and rail station.

## **ENERGETIC CERTIFIED**

| STIJL            | UITZICHT                        | AFSTAND NAAR:                                                    | PARKING NEE CARS                                                                                                          |  |  |
|------------------|---------------------------------|------------------------------------------------------------------|---------------------------------------------------------------------------------------------------------------------------|--|--|
| • Modern         | <ul> <li>Panoramisch</li> </ul> | Strand : 1 Km                                                    | Garage geen Cars : 1                                                                                                      |  |  |
|                  |                                 | Vliegveld: 80 Km                                                 | : 1                                                                                                                       |  |  |
|                  | • Togols                        | Centrum : 1 Km                                                   |                                                                                                                           |  |  |
| ALGEMENE         | • Tegels                        | TUIN TERRAS                                                      | EXTRA                                                                                                                     |  |  |
| WOONRUIMTE       |                                 | Overdekt terras                                                  | <ul> <li>Inbouwkasten</li> </ul>                                                                                          |  |  |
| Badkamer ensuite |                                 | <ul> <li>Open terras</li> <li>Gemeenschappelijke tuin</li> </ul> | <ul> <li>Veiligheidsdeur</li> <li>Dubbele beglazing</li> <li>Opbergruimte</li> <li>Wasruimte</li> <li>Internet</li> </ul> |  |  |