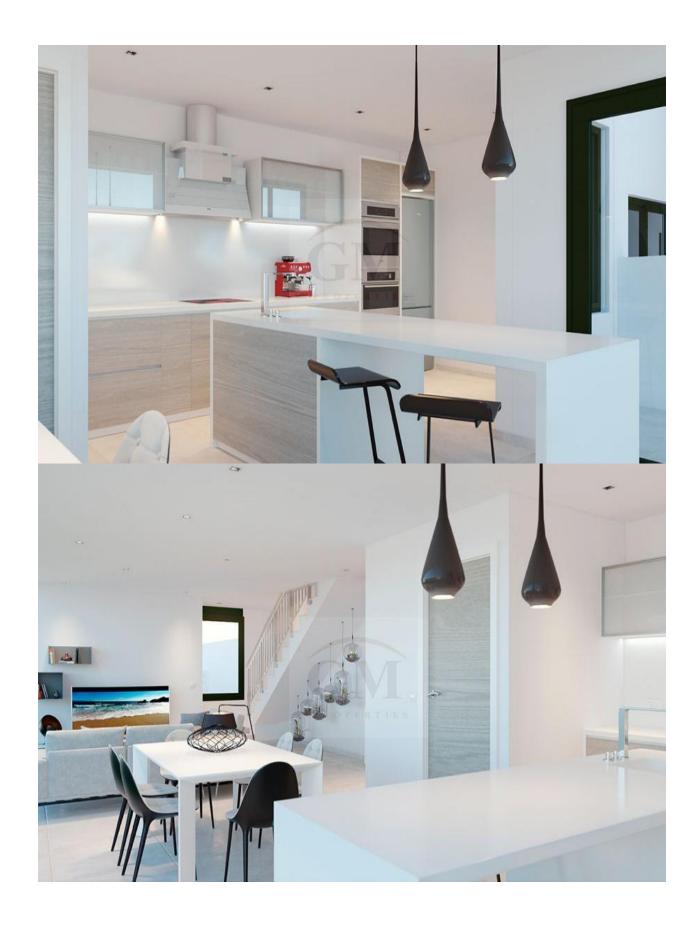

## **BESCHRIJVING**

Newly built complex in Dénia, in the Tossal Gros area, 1 km from the city center and 1.2 km from the sea. 44 semi-detached houses with 2 and 3 bedrooms. From 164 square meters built, on a private plot, with 2 private parking spaces. Common areas, pool and community gardens. Denia has a coast of 20 km; and the northern beaches are wide and sandy. In the south there are rocky coves. The city is located in a bay or natural harbor at the foot of the Montgó and shows old neighborhoods such as the one of Les Roques or Baix la Mar, the streets that come down from the castle remind us of the Arab past of the place. In Dénia you can enjoy a great gastronomy where paella, suquet, espencat, seafood, etc stand out. The climate of Denia is especially mild and placid, with an annual average of 18 °c. The winters are short and mild, and the summers are long and warm. Denia communicates, through the national road N-332 and through the Ap-7 E-15 Exit 62. It also has a bus and rail station.