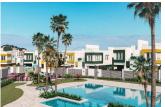

## **BESCHRIJVING**

Newly built complex in Dénia, in the Tossal Gros area, 1 km from the city center and 1.2 km from the sea. 44 semi-detached houses with 2 and 3 bedrooms. From 164 square meters built, on a private plot, with 2 private parking spaces. Common areas, pool and community gardens. Denia has a coast of 20 km; and the northern beaches are wide and sandy. In the south there are rocky coves. The city is located in a bay or natural harbor at the foot of the Montgó and shows old neighborhoods such as the one of Les Roques or Baix la Mar, the streets that come down from the castle remind us of the Arab past of the place. In Dénia you can enjoy a great gastronomy where paella, suquet, espencat, seafood, etc stand out. The climate of Denia is especially mild and placid, with an annual average of 18 °c. The winters are short and mild, and the summers are long and warm. Denia communicates, through the national road N-332 and through the Ap-7 E-15 Exit 62. It also has a bus and rail station.