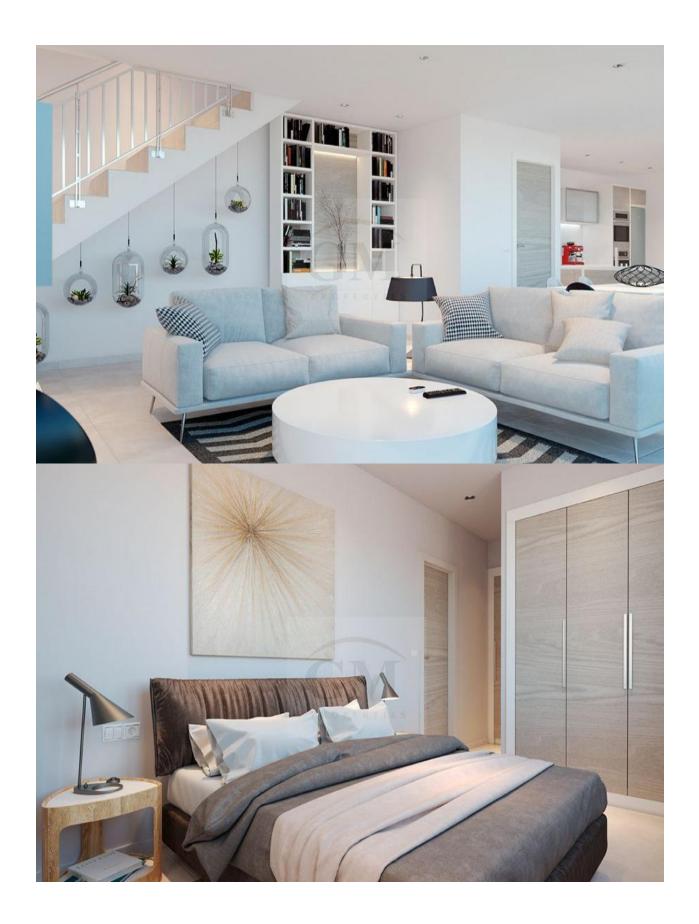

## **BESCHRIJVING**

Newly built complex in Dénia, in the Tossal Gros area, 1 km from the city center and 1.2 km from the sea. 44 semi-detached houses with 2 and 3 bedrooms. From 164 square meters built, on a private plot, with 2 private parking spaces. Common areas, pool and community gardens. Denia has a coast of 20 km; and the northern beaches are wide and sandy. In the south there are rocky coves. The city is located in a bay or natural harbor at the foot of the Montgó and shows old neighborhoods such as the one of Les Roques or Baix la Mar, the streets that come down from the castle remind us of the Arab past of the place. In Dénia you can enjoy a great gastronomy where paella, suquet, espencat, seafood, etc stand out. The climate of Denia is especially mild and placid, with an annual average of 18 °c. The winters are short and mild, and the summers are long and warm. Denia communicates, through the national road N-332 and through the Ap-7 E-15 Exit 62. It also has a bus and rail station.