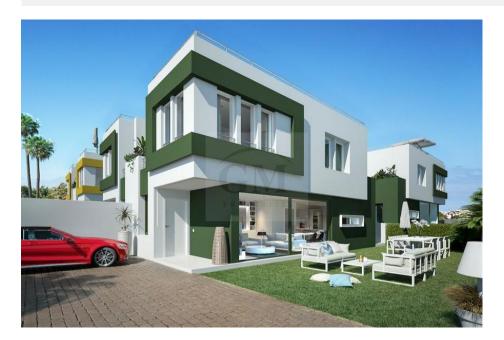

## **BESCHRIJVING**

Newly built complex in Dénia, in the Tossal Gros area, 1 km from the city center and 1.2 km from the sea. 44 semi-detached houses with 2 and 3 bedrooms. From 164 square meters built, on a private plot, with 2 private parking spaces. Common areas, pool and community gardens. Denia has a coast of 20 km; and the northern beaches are wide and sandy. In the south there are rocky coves. The city is located in a bay or natural harbor at the foot of the Montgó and shows old neighborhoods such as the one of Les Roques or Baix la Mar, the streets that come down from the castle remind us of the Arab past of the place. In Dénia you can enjoy a great gastronomy where paella, suquet, espencat, seafood, etc stand out. The climate of Denia is especially mild and placid, with an annual average of 18 °c. The winters are short and mild, and the summers are long and warm. Denia communicates, through the national road N-332 and through the Ap-7 E-15 Exit 62. It also has a bus and rail station.

## **ENERGETIC CERTIFIED**

| STIJL            | UITZICHT                        | AFSTAND NAAR:                                                    | PARKING NEE CARS                                                                                                          |  |  |
|------------------|---------------------------------|------------------------------------------------------------------|---------------------------------------------------------------------------------------------------------------------------|--|--|
| • Modern         | <ul> <li>Panoramisch</li> </ul> | Strand : 1 Km                                                    | Garage geen Cars : 1                                                                                                      |  |  |
|                  |                                 | Vliegveld: 80 Km                                                 | : 1                                                                                                                       |  |  |
|                  | • Togols                        | Centrum : 1 Km                                                   |                                                                                                                           |  |  |
| ALGEMENE         | • Tegels                        | TUIN TERRAS                                                      | EXTRA                                                                                                                     |  |  |
| WOONRUIMTE       |                                 | Overdekt terras                                                  | <ul> <li>Inbouwkasten</li> </ul>                                                                                          |  |  |
| Badkamer ensuite |                                 | <ul> <li>Open terras</li> <li>Gemeenschappelijke tuin</li> </ul> | <ul> <li>Veiligheidsdeur</li> <li>Dubbele beglazing</li> <li>Opbergruimte</li> <li>Wasruimte</li> <li>Internet</li> </ul> |  |  |