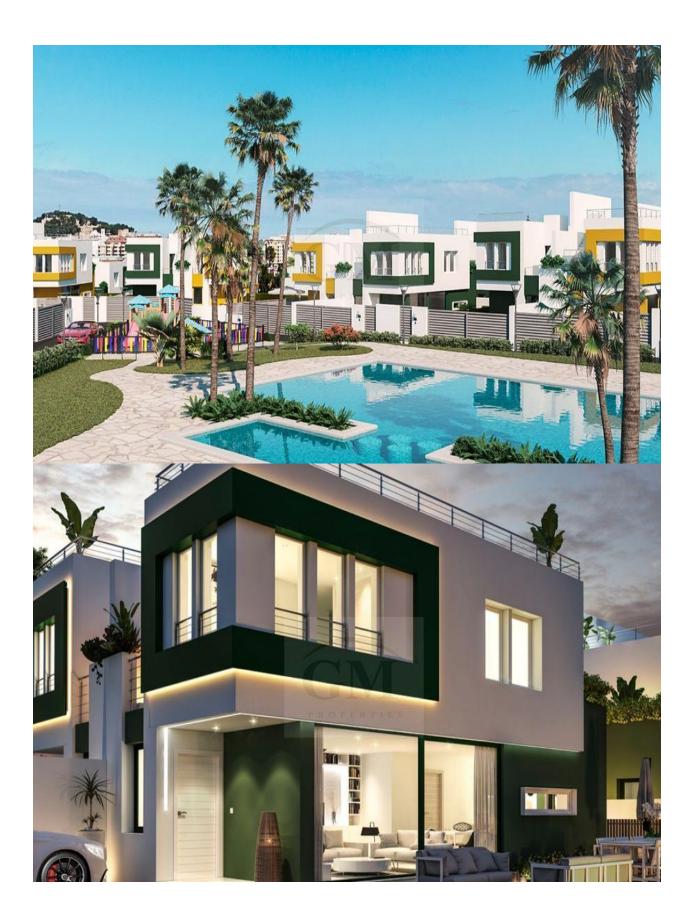

## **BESCHRIJVING**

Newly built complex in Dénia, in the Tossal Gros area, 1 km from the city center and 1.2 km from the sea. 44 semi-detached houses with 2 and 3 bedrooms. From 164 square meters built, on a private plot, with 2 private parking spaces. Common areas, pool and community gardens. Denia has a coast of 20 km; and the northern beaches are wide and sandy. In the south there are rocky coves. The city is located in a bay or natural harbor at the foot of the Montgó and shows old neighborhoods such as the one of Les Roques or Baix la Mar, the streets that come down from the castle remind us of the Arab past of the place. In Dénia you can enjoy a great gastronomy where paella, suquet, espencat, seafood, etc stand out. The climate of Denia is especially mild and placid, with an annual average of 18 °c. The winters are short and mild, and the summers are long and warm. Denia communicates, through the national road N-332 and through the Ap-7 E-15 Exit 62. It also has a bus and rail station.

## **ENERGETIC CERTIFIED**

| STIJL            | UITZICHT                        | AFSTAND NAAR:                                                    | PARKING NEE CARS                                                                                                          |  |  |
|------------------|---------------------------------|------------------------------------------------------------------|---------------------------------------------------------------------------------------------------------------------------|--|--|
| • Modern         | <ul> <li>Panoramisch</li> </ul> | Strand : 1 Km                                                    | Garage geen Cars : 1                                                                                                      |  |  |
|                  |                                 | Vliegveld: 80 Km                                                 | : 1                                                                                                                       |  |  |
|                  | • Togols                        | Centrum : 1 Km                                                   |                                                                                                                           |  |  |
| ALGEMENE         | • Tegels                        | TUIN TERRAS                                                      | EXTRA                                                                                                                     |  |  |
| WOONRUIMTE       |                                 | Overdekt terras                                                  | <ul> <li>Inbouwkasten</li> </ul>                                                                                          |  |  |
| Badkamer ensuite |                                 | <ul> <li>Open terras</li> <li>Gemeenschappelijke tuin</li> </ul> | <ul> <li>Veiligheidsdeur</li> <li>Dubbele beglazing</li> <li>Opbergruimte</li> <li>Wasruimte</li> <li>Internet</li> </ul> |  |  |