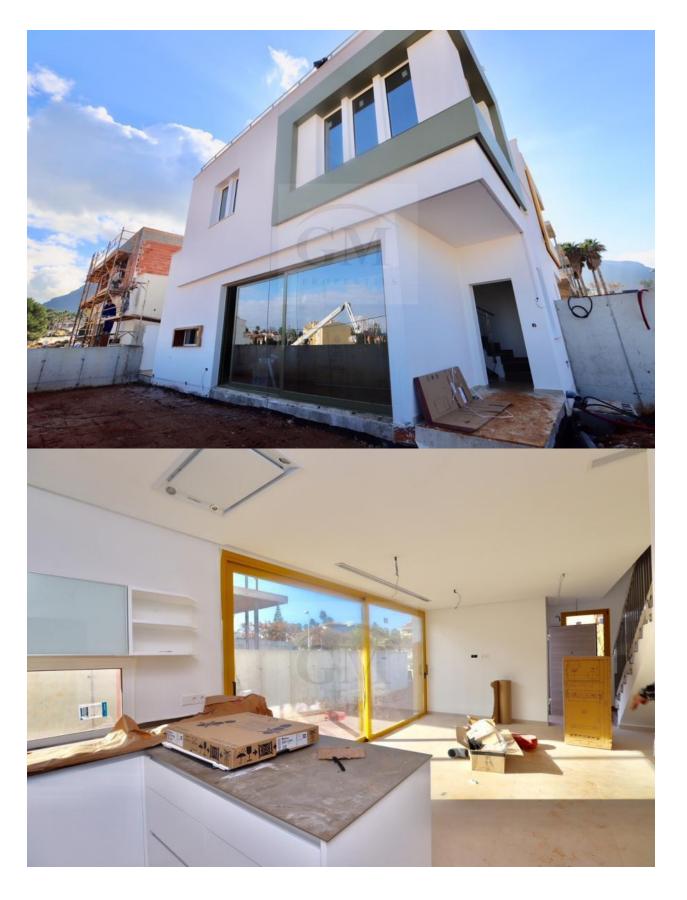

## **BESCHRIJVING**

Newly built complex in Dénia, in the Tossal Gros area, 1 km from the city center and 1.2 km from the sea. 44 semi-detached houses with 2 and 3 bedrooms. From 164 square meters built, on a private plot, with 2 private parking spaces. Common areas, pool and community gardens. Denia has a coast of 20 km; and the northern beaches are wide and sandy. In the south there are rocky coves. The city is located in a bay or natural harbor at the foot of the Montgó and shows old neighborhoods such as the one of Les Roques or Baix la Mar, the streets that come down from the castle remind us of the Arab past of the place. In Dénia you can enjoy a great gastronomy where paella, suquet, espencat, seafood, etc stand out. The climate of Denia is especially mild and placid, with an annual average of 18 °c. The winters are short and mild, and the summers are long and warm. Denia communicates, through the national road N-332 and through the Ap-7 E-15 Exit 62. It also has a bus and rail station.