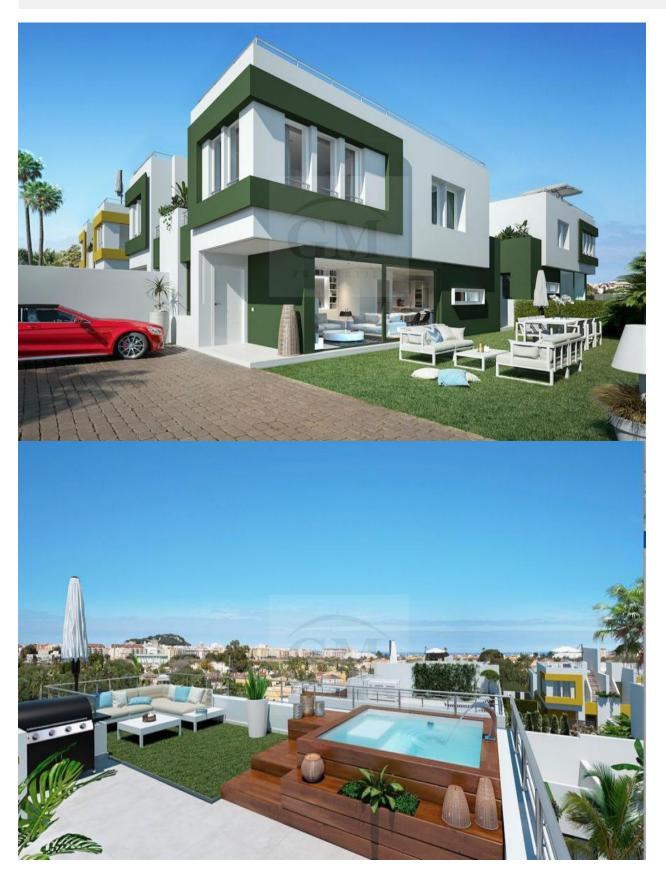

## **BESCHRIJVING**

Newly built complex in Dénia, in the Tossal Gros area, 1 km from the city center and 1.2 km from the sea. 44 semi-detached houses with 2 and 3 bedrooms. From 164 square meters built, on a private plot, with 2 private parking spaces. Common areas, pool and community gardens. Denia has a coast of 20 km; and the northern beaches are wide and sandy. In the south there are rocky coves. The city is located in a bay or natural harbor at the foot of the Montgó and shows old neighborhoods such as the one of Les Roques or Baix la Mar, the streets that come down from the castle remind us of the Arab past of the place. In Dénia you can enjoy a great gastronomy where paella, suquet, espencat, seafood, etc stand out. The climate of Denia is especially mild and placid, with an annual average of 18 °c. The winters are short and mild, and the summers are long and warm. Denia communicates, through the national road N-332 and through the Ap-7 E-15 Exit 62. It also has a bus and rail station.

## **ENERGETIC CERTIFIED**

| STIJL            | UITZICHT                        | AFSTAND NAAR:                                                    | PARKING NEE CARS                                                                                                          |  |  |
|------------------|---------------------------------|------------------------------------------------------------------|---------------------------------------------------------------------------------------------------------------------------|--|--|
| • Modern         | <ul> <li>Panoramisch</li> </ul> | Strand : 1 Km                                                    | Garage geen Cars : 1                                                                                                      |  |  |
|                  |                                 | Vliegveld: 80 Km                                                 | : 1                                                                                                                       |  |  |
|                  | • Togols                        | Centrum : 1 Km                                                   |                                                                                                                           |  |  |
| ALGEMENE         | • Tegels                        | TUIN TERRAS                                                      | EXTRA                                                                                                                     |  |  |
| WOONRUIMTE       |                                 | Overdekt terras                                                  | <ul> <li>Inbouwkasten</li> </ul>                                                                                          |  |  |
| Badkamer ensuite |                                 | <ul> <li>Open terras</li> <li>Gemeenschappelijke tuin</li> </ul> | <ul> <li>Veiligheidsdeur</li> <li>Dubbele beglazing</li> <li>Opbergruimte</li> <li>Wasruimte</li> <li>Internet</li> </ul> |  |  |