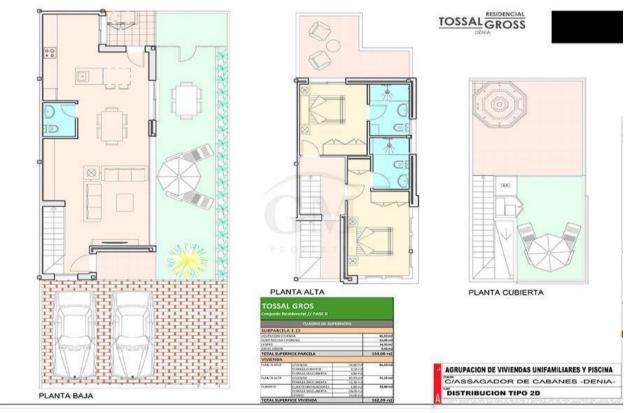

## **BESCHRIJVING**

Newly built complex in Dénia, in the Tossal Gros area, 1 km from the city center and 1.2 km from the sea. 44 semi-detached houses with 2 and 3 bedrooms. From 164 square meters built, on a private plot, with 2 private parking spaces. Common areas, pool and community gardens. Denia has a coast of 20 km; and the northern beaches are wide and sandy. In the south there are rocky coves. The city is located in a bay or natural harbor at the foot of the Montgó and shows old neighborhoods such as the one of Les Roques or Baix la Mar, the streets that come down from the castle remind us of the Arab past of the place. In Dénia you can enjoy a great gastronomy where paella, suquet, espencat, seafood, etc stand out. The climate of Denia is especially mild and placid, with an annual average of 18 °c. The winters are short and mild, and the summers are long and warm. Denia communicates, through the national road N-332 and through the Ap-7 E-15 Exit 62. It also has a bus and rail station.

| TIPO | DORMITORIOS | BAÑOS    | ASEOS | PLANTA BAJA | PLANTA ALTA | m2 VIVIENDA | TERRAZAS | SOLARIUM | m2 VIVIENDA | m' TOTAL<br>PARCELA | PRECIO       | FECHA DE ENTREGA | ESTADO          |        |
|------|-------------|----------|-------|-------------|-------------|-------------|----------|----------|-------------|---------------------|--------------|------------------|-----------------|--------|
| TYPE | TYPE        | BEDROOMS | BATHS |             | LOW LEVEL   | TOP FLOOR   | TOTAL    | TERRAZE  | SOLARIUM    | TOTAL               | PLOT         | PRICE            | COMPLETION DATE | STATUS |
| 33   | 2           | 2        | 1     | 58,8        | 42,83       | 101,63      | 28,91    | 37,54    | 168,08      | 174                 | 275.000,00 € | MAYO 2,019       | MESERVADO       |        |
| 34   | 2           | 2        | 1     | 58,8        | 42,83       | 101,63      | 28,91    | 37,54    | 168,08      | 154                 | 280,000,00 € | MAYO 2,019       | RESERVADO       |        |
| 35   | 2           | 2        | 1     | 58,8        | 42,83       | 101,63      | 28,91    | 37,54    | 168,08      | 154                 | 275.000,00 € | MAYO 2,019       | DISPONIBLE      |        |
| 36   | 2           | 2        | 1     | 58,8        | 42,83       | 101,63      | 28,91    | 37,54    | 168,08      | 154                 | 280,000,00 € | MAYO 2,019       | DISPONIBLE      |        |
| 37   | 2           | 2        | 1     | 58,8        | 42,83       | 101,63      | 28,91    | 37,54    | 168,08      | 154                 | 275.000,00 € | MAYO 2,019       | DISPONIBLE      |        |
| 38   | 2           | 2        | 1     | 58,8        | 42,83       | 101,63      | 28,91    | 37,54    | 168,08      | 232                 | 320,000,00 € | MAYO 2,019       | DISPONIBL       |        |
| 39   | 2           | 2        | 1     | 58,8        | 42,83       | 101,63      | 28,91    | 37,54    | 168,08      | 200                 | 310.000,00 € | MAYO 2,019       | ASA             |        |
| 40   | 2           | 2        | 1     | 58,8        | 42,83       | 101,63      | 28,91    | 37,54    | 168,08      | 154                 | 290,000,00 € | MAYO 2,019       | DISPONIBL       |        |
| 41   | 2           | 2        | 1     | 58,8        | 42,83       | 101,63      | 28,91    | 37,54    | 168,08      | 154                 | 300.000,00 € | MAYO 2,019       | DISPONIBLE      |        |
| 42   | 1           | 2        | 1     | 58,8        | 42,83       | 101,63      | 28,91    | 37,54    | 168,08      | 154                 | 290,000,00€  | MAY0 2,019       | DISPONIBL       |        |
| 43   | 2           | 2        | 1     | 58,8        | 42,83       | 101,63      | 28,91    | 37,54    | 168,08      | 154                 | 300,000,00€  | MAYO 2,019       | DISPONIBLE      |        |
| 44   | 2           | 2        | 1     | 58,8        | 42,83       | 101,63      | 28,91    | 37,54    | 168,08      | 160                 |              | MAYO 2,019       | VENDIDA         |        |