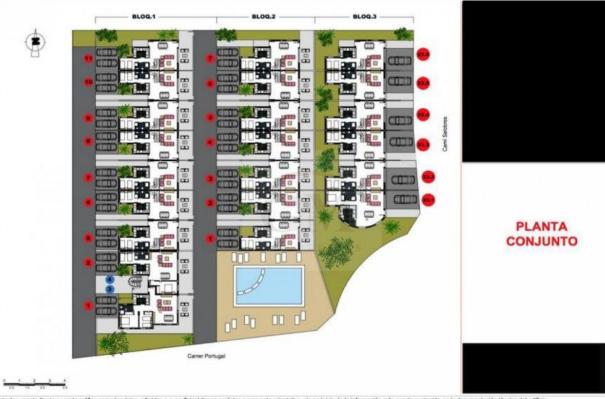

## **BESCHRIJVING**

24 New townhouses in a privileged area of El Vergel a few meters from the beach and with all services just a few minutes walk. In a quiet and sunny residential area. Built on individual plots, with top quality materials. Homes of 2 and 3 bedrooms, 2 bathrooms, living room, open kitchen and large outdoor terraces, common garden areas, private parking and community pool.