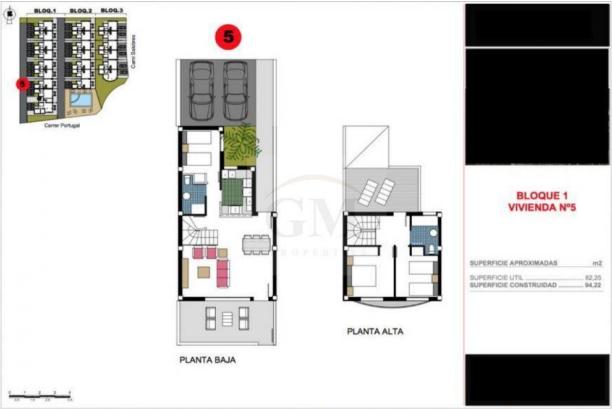

## **BESCHRIJVING**

24 New townhouses in a privileged area of El Vergel a few meters from the beach and with all services just a few minutes walk. In a quiet and sunny residential area. Built on individual plots, with top quality materials. Homes of 2 and 3 bedrooms, 2 bathrooms, living room, open kitchen and large outdoor terraces, common garden areas, private parking and community pool.

REF: # 6684 DENIA

| INFO           |           |
|----------------|-----------|
| PRIJS:         | 155.000 € |
| TYPE HUIS:     | Bungalow  |
| PLAATS:        | Denia     |
| SLAAPKAMERS:   | 3         |
| Badkamers:     | 2         |
| Build ( m2 ):  | 95        |
| Plot ( m2 ):   | -         |
| Terras ( m2 ): | -         |
| Years:         | -         |
| Floor:         | -         |
| bericht        | -         |