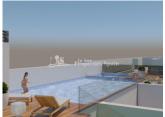

### **BESCHRIJVING**

New four-storey Apartment block in central TORREVIEJA built with a real sense of luxury. The development is really focused on the Scandinavian style and they have been designed in such a way. Approximately 50 meters from the fine city beach of Playa del Cura, you have the lovely promenade with lots of restaurants and shops. A total of 10 apartments are being built, half of which are with 3 bedrooms, 2 bathrooms and the other half are apartments with 2 bedrooms, 2 bathrooms. All the apartments will have a lovely balcony, and the two top Top floor apartments will also have private roof terraces of 20m2. On the roof terrace there will be built a communal pool where there is plenty of sun and a BBQ place where you can grill and enjoy all the fantastic fresh food that Spain offers. All apartments include floor heating in the bathrooms. The project is expected to be completed in August 2019. There are storage rooms of 9m2 - 19m2 available from €4,500 and garage spaces are also available to buy for €18,000.