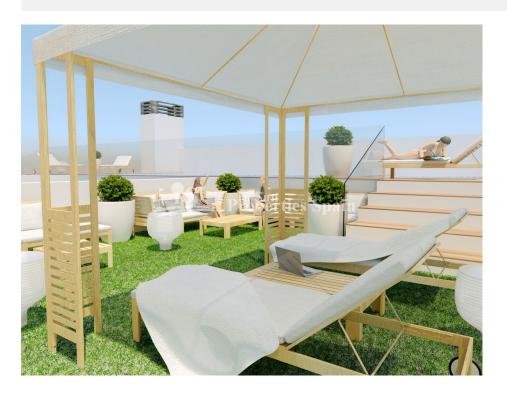

### **BESCHRIJVING**

New four-storey Apartment block in central TORREVIEJA built with a real sense of luxury. The development is really focused on the Scandinavian style and they have been designed in such a way. Approximately 50 meters from the fine city beach of Playa del Cura, you have the lovely promenade with lots of restaurants and shops. A total of 10 apartments are being built, half of which are with 3 bedrooms, 2 bathrooms and the other half are apartments with 2 bedrooms, 2 bathrooms. All the apartments will have a lovely balcony, and the two top Top floor apartments will also have private roof terraces of 20m2. On the roof terrace there will be built a communal pool where there is plenty of sun and a BBQ place where you can grill and enjoy all the fantastic fresh food that Spain offers. All apartments include floor heating in the bathrooms. The project is expected to be completed in August 2019. There are storage rooms of 9m2 - 19m2 available from €4,500 and garage spaces are also available to buy for €18,000.

# **TUIN TERRAS**

- Overdekt terras
- Open terras
- BBQ/grill

"OUR EXPERIENCE IS YOUR GUARANTEE"