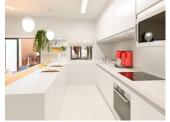

662**

### TORREVIEJA (TORREVIEJA CENTRO)



| INFO           |                                      |
|----------------|--------------------------------------|
| PRIJS:         | 175.000 €                            |
| TYPE HUIS:     | Appartement                          |
| PLAATS:        | Torrevieja<br>(Torrevieja<br>centro) |
| SLAAPKAMERS:   | 2                                    |
| Badkamers:     | 2                                    |
| Build ( m2 ):  | 74                                   |
| Plot ( m2 ):   | -                                    |
| Terras ( m2 ): | 14                                   |
| Years:         |                                      |
| Floor:         | -                                    |
| bericht        | -                                    |









### **BESCHRIJVING**

New four-storey Apartment block in central TORREVIEJA built with a real sense of luxury. The development is really focused on the Scandinavian style and they have been designed in such a way. Approximately 50 meters from the fine city beach of Playa del Cura, you have the lovely promenade with lots of restaurants and shops. A total of 10 apartments are being built, half of which are with 3 bedrooms, 2 bathrooms and the other half are apartments with 2 bedrooms, 2 bathrooms. All the apartments will have a lovely balcony, and the two top Top floor apartments will also have private roof terraces of 20m2. On the roof terrace there will be built a communal pool where there is plenty of sun and a BBQ place where you can grill and enjoy all the fantastic fresh food t