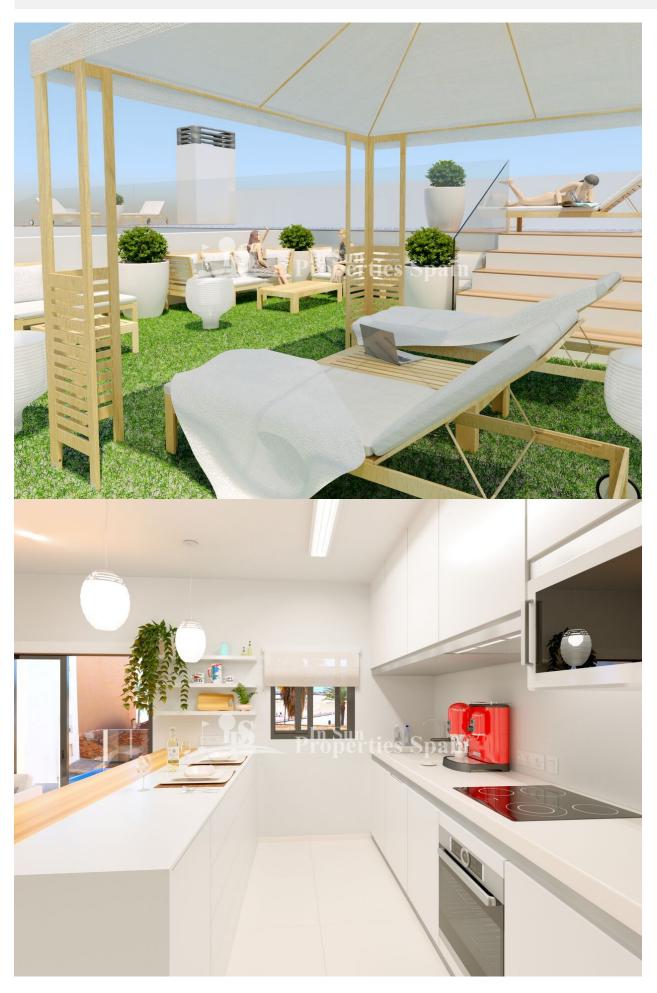

### **BESCHRIJVING**

New four-storey Apartment block in central TORREVIEJA built with a real sense of luxury. The development is really focused on the Scandinavian style and they have been designed in such a way. Approximately 50 meters from the fine city beach of Playa del Cura, you have the lovely promenade with lots of restaurants and shops. A total of 10 apartments are being built, half of which are with 3 bedrooms, 2 bathrooms and the other half are apartments with 2 bedrooms, 2 bathrooms. All the apartments will have a lovely balcony, and the two top Top floor apartments will also have private roof terraces of 20m2. On the roof terrace there will be built a communal pool where there is plenty of sun and a BBQ place where you can grill and enjoy all the fantastic fresh food that Spain offers. All apartments include floor heating in the bathrooms. The project is expected to be completed in August 2019. There are storage rooms of 9m2 - 19m2 available from €4,500 and garage spaces are also available to buy for €18,000.

### **KEUKEN**

- Open keuken
- Ingerichte keuken

# **TUIN TERRAS**

- Overdekt terras
- Open terras
- BBQ/grill

"OUR EXPERIENCE IS YOUR GUARANTEE"