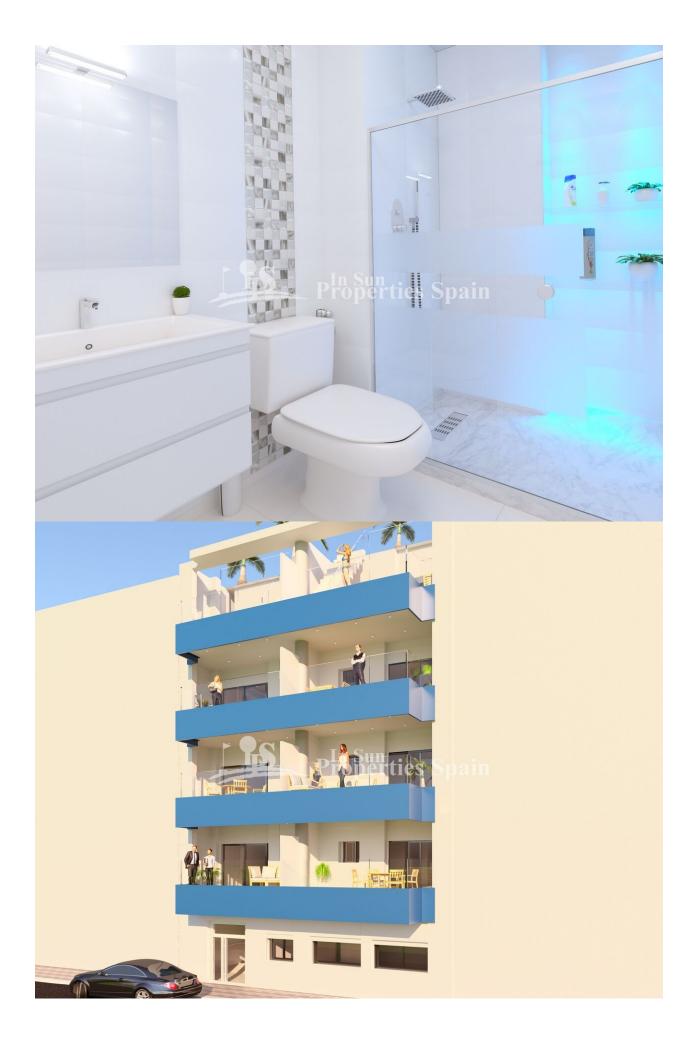

### **BESCHRIJVING**

New four-storey Apartment block in central TORREVIEJA built with a real sense of luxury. The development is really focused on the Scandinavian style and they have been designed in such a way. Approximately 50 meters from the fine city beach of Playa del Cura, you have the lovely promenade with lots of restaurants and shops. A total of 10 apartments are being built, half of which are with 3 bedrooms, 2 bathrooms and the other half are apartments with 2 bedrooms, 2 bathrooms. All the apartments will have a lovely balcony, and the two top Top floor apartments will also have private roof terraces of 20m2. On the roof terrace there will be built a communal pool where there is plenty of sun and a BBQ place where you can grill and enjoy all the fantastic fresh food that Spain offers. All apartments include floor heating in the bathrooms. The project is expected to be completed in August 2019. There are storage rooms of 9m2 - 19m2 available from €4,500 and garage spaces are also available to buy for €18,000.