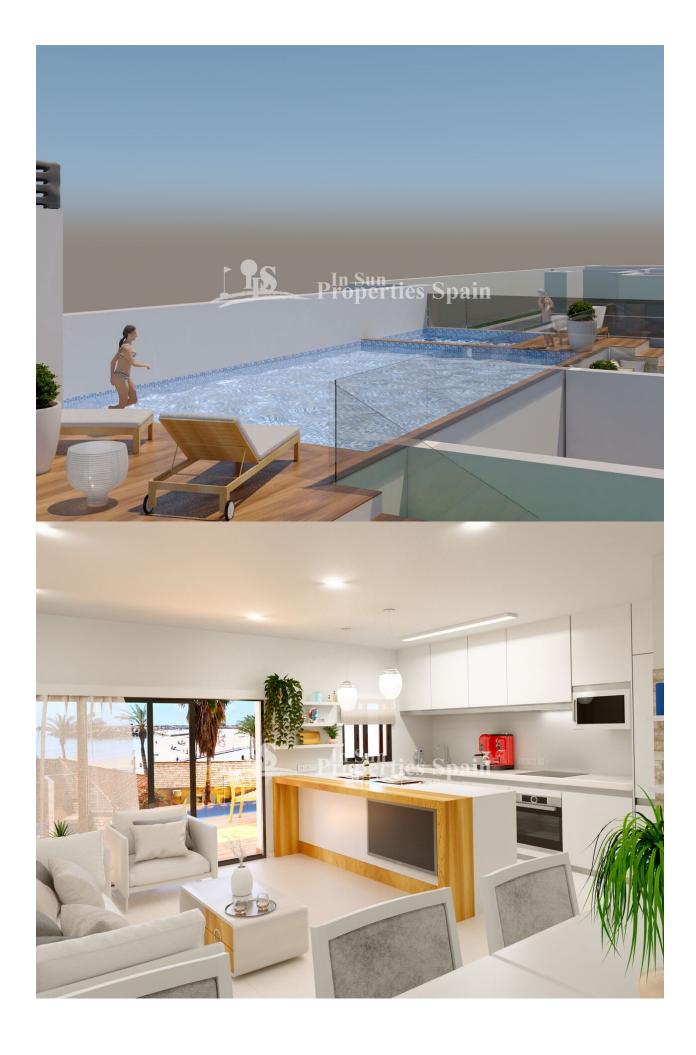

### **BESCHRIJVING**

New four-storey Apartment block in central TORREVIEJA built with a real sense of luxury. The development is really focused on the Scandinavian style and they have been designed in such a way. Approximately 50 meters from the fine city beach of Playa del Cura, you have the lovely promenade with lots of restaurants and shops. A total of 10 apartments are being built, half of which are with 3 bedrooms, 2 bathrooms and the other half are apartments with 2 bedrooms, 2 bathrooms. All the apartments will have a lovely balcony, and the two top Top floor apartments will also have private roof terraces of 20m2. On the roof terrace there will be built a communal pool where there is plenty of sun and a BBQ place where you can grill and enjoy all the fantastic fresh food that Spain offers. All apartments include floor heating in the bathrooms. The project is expected to be completed in August 2019. There are storage rooms of 9m2 - 19m2 available from €4,500 and garage spaces are also available to buy for €18,000.

### **KEUKEN**

- Open keuken
- Ingerichte keuken

# **TUIN TERRAS**

- Overdekt terras
- Open terras
- BBQ/grill

"OUR EXPERIENCE IS YOUR GUARANTEE"