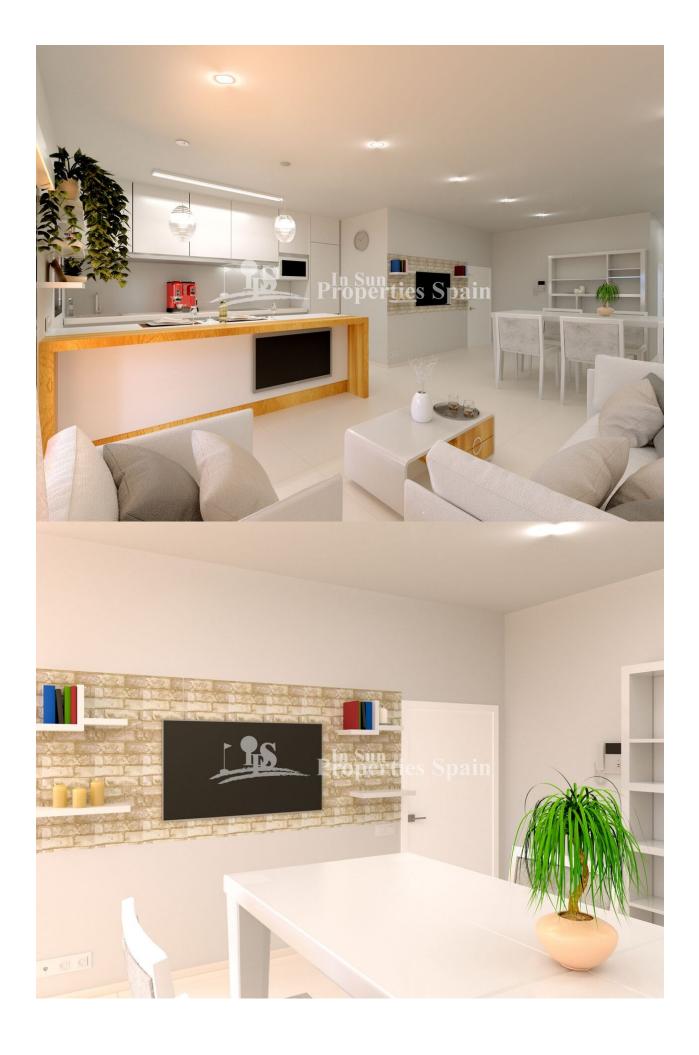

### **BESCHRIJVING**

New four-storey Apartment block in central TORREVIEJA built with a real sense of luxury. The development is really focused on the Scandinavian style and they have been designed in such a way. Approximately 50 meters from the fine city beach of Playa del Cura, you have the lovely promenade with lots of restaurants and shops. A total of 10 apartments are being built, half of which are with 3 bedrooms, 2 bathrooms and the other half are apartments with 2 bedrooms, 2 bathrooms. All the apartments will have a lovely balcony, and the two top Top floor apartments will also have private roof terraces of 20m2. On the roof terrace there will be built a communal pool where there is plenty of sun and a BBQ place where you can grill and enjoy all the fantastic fresh food that Spain offers. All apartments include floor heating in the bathrooms. The project is expected to be completed in August 2019. There are storage rooms of 9m2 - 19m2 available from €4,500 and garage spaces are also available to buy for €18,000.

## **ALGEMENE** WOONRUIMTE

- Opslagruimte
- Badkamer ensuite

### **KEUKEN**

- Open keuken
- Ingerichte keuken