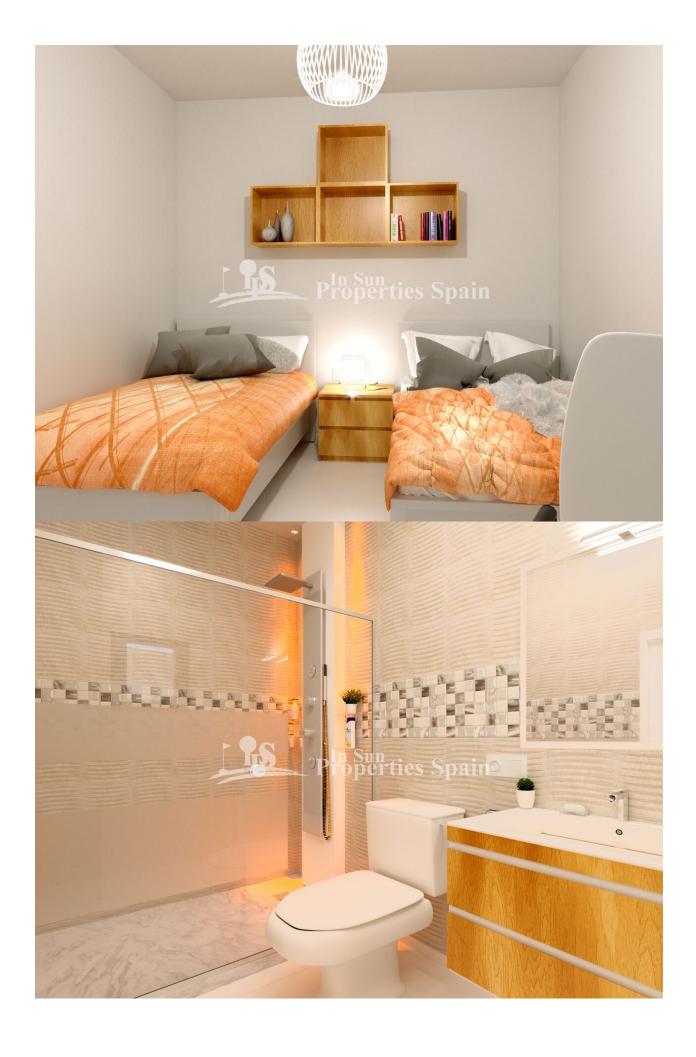

### **BESCHRIJVING**

New four-storey Apartment block in central TORREVIEJA built with a real sense of luxury. The development is really focused on the Scandinavian style and they have been designed in such a way. Approximately 50 meters from the fine city beach of Playa del Cura, you have the lovely promenade with lots of restaurants and shops. A total of 10 apartments are being built, half of which are with 3 bedrooms, 2 bathrooms and the other half are apartments with 2 bedrooms, 2 bathrooms. All the apartments will have a lovely balcony, and the two top Top floor apartments will also have private roof terraces of 20m2. On the roof terrace there will be built a communal pool where there is plenty of sun and a BBQ place where you can grill and enjoy all the fantastic fresh food that Spain offers. All apartments include floor heating in the bathrooms. The project is expected to be completed in August 2019. There are storage rooms of 9m2 - 19m2 available from €4,500 and garage spaces are also available to buy for €18,000.