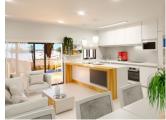

*

### TORREVIEJA (TORREVIEJA CENTRO)



| INFO           |                                      |
|----------------|--------------------------------------|
| PRIJS:         | 175.000 €                            |
| TYPE HUIS:     | Appartement                          |
| PLAATS:        | Torrevieja<br>(Torrevieja<br>centro) |
| SLAAPKAMERS:   | 2                                    |
| Badkamers:     | 2                                    |
| Build ( m2 ):  | 74                                   |
| Plot ( m2 ):   | -                                    |
| Terras ( m2 ): | 14                                   |
| Years:         |                                      |
| Floor:         | -                                    |
| bericht        | -                                    |









### **BESCHRIJVING**

New four-storey Apartment block in central TORREVIEJA built with a real sense of luxury. The development is really focused on the Scandinavian style and they have been designed in such a way. Approximately 50 meters from the fine city beach of Playa del Cura, you have the lovely promenade with lots of restaurants and shops. A total of 10 apartments are being built, half of which are with 3 bedrooms, 2 bathrooms and the other half are apartments with 2 bedrooms, 2 bathrooms. All the apartments will have a lovely balcony, and the two top Top floor apartments will also have private roof terraces of 20m2. On the roof terrace there will be built a communal pool where there is plenty of sun and a BBQ place where you can grill and enjoy all the fantastic fresh food that