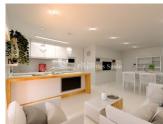

### **BESCHRIJVING**

New four-storey Apartment block in central TORREVIEJA built with a real sense of luxury. The development is really focused on the Scandinavian style and they have been designed in such a way. Approximately 50 meters from the fine city beach of Playa del Cura, you have the lovely promenade with lots of restaurants and shops. A total of 10 apartments are being built, half of which are with 3 bedrooms, 2 bathrooms and the other half are apartments with 2 bedrooms, 2 bathrooms. All the apartments will have a lovely balcony, and the two top Top floor apartments will also have private roof terraces of 20m2. On the roof terrace there will be built a communal pool where there is plenty of sun and a BBQ place where you can grill and enjoy all the fantastic fresh food that Spain offers. All apartments include floor heating in the bathrooms. The project is expected to be completed in August 2019. There are storage rooms of 9m2 - 19m2 available from €4,500 and garage spaces are also available to buy for €18,000.

### **KEUKEN**

- Open keuken
- Ingerichte keuken