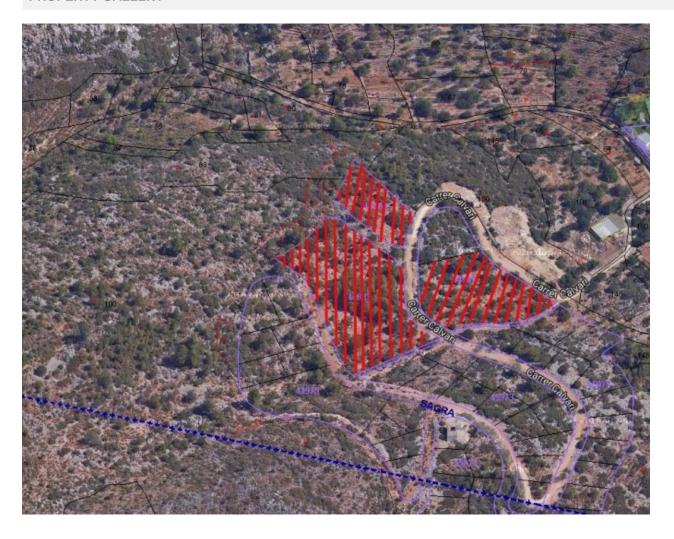

## **BESCHRIJVING**

Nonconsolidated urban land formed by several registry farms, located in the village of Sagra. It has a surface from 15607  $m^2$ , allowing an approximate buildability of the 3745  $m^2$ . It is located in the departure Penya Roja. 700 m from the town, in which all kinds of shops and facilities are.