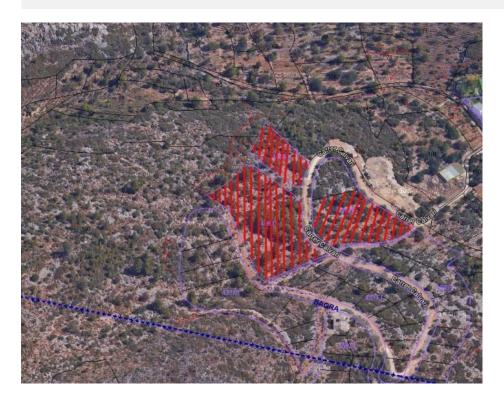

## **BESCHRIJVING**

Nonconsolidated urban land formed by several registry farms, located in the village of Sagra. It has a surface from 15607  $m^2$ , allowing an approximate buildability of the 3745  $m^2$ . It is located in the departure Penya Roja. 700 m from the town, in which all kinds of shops and facilities are.