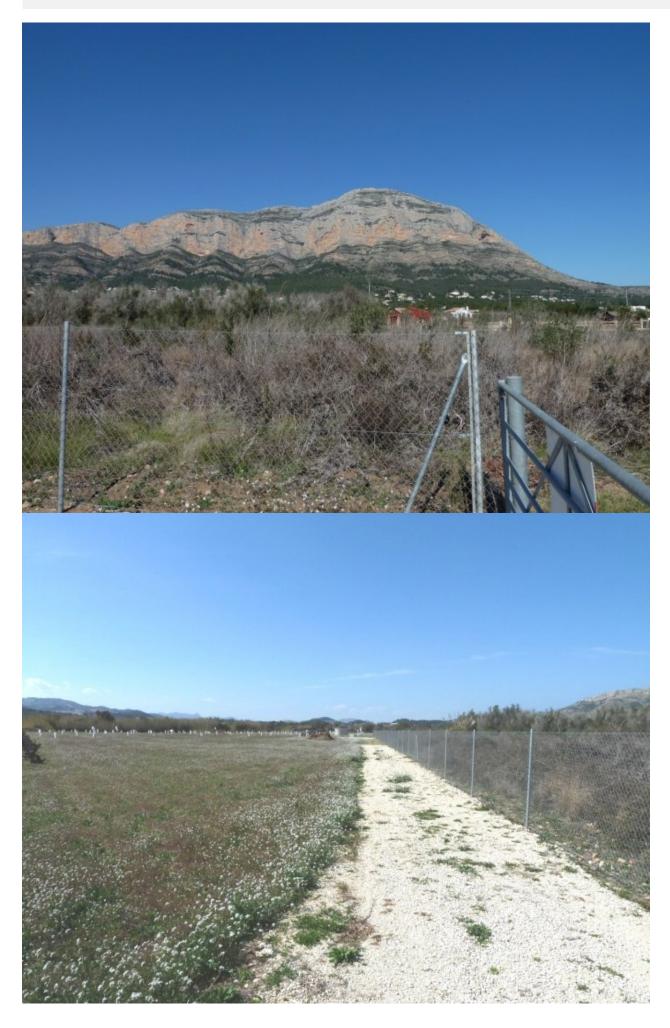

## **BESCHRIJVING**

Fantastic plot of more than 24,000 m2 and with panoramic views. In one of the most beautiful regions of Javea and the Mediterranean coast.Flat plot, very sunny and quiet. Fenced and with automatic irrigation system.Included in the price: building permission for a house with 267 m2.