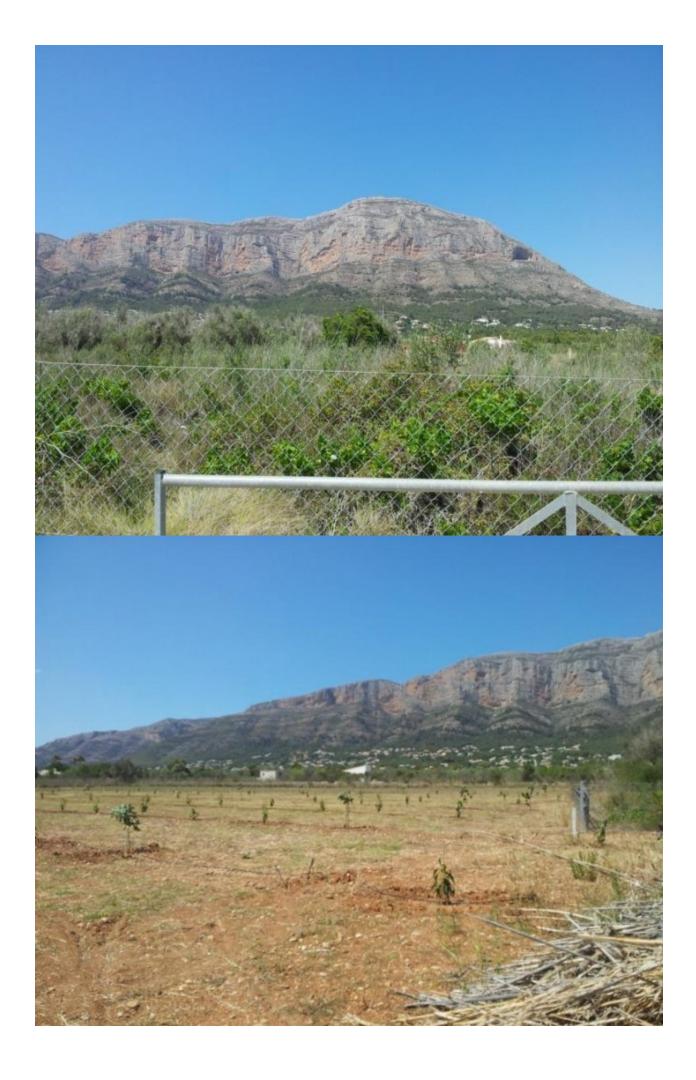

## **BESCHRIJVING**

Fantastic plot of more than 24,000 m2 and with panoramic views. In one of the most beautiful regions of Javea and the Mediterranean coast.Flat plot, very sunny and quiet. Fenced and with automatic irrigation system.Included in the price: building permission for a house with 267 m2.