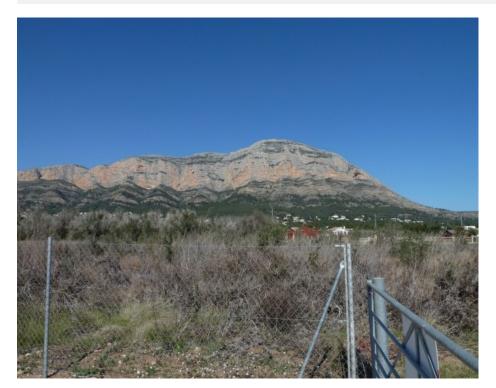

## **BESCHRIJVING**

Fantastic plot of more than 24,000 m2 and with panoramic views. In one of the most beautiful regions of Javea and the Mediterranean coast.Flat plot, very sunny and quiet. Fenced and with automatic irrigation system.Included in the price: building permission for a house with 267 m2.