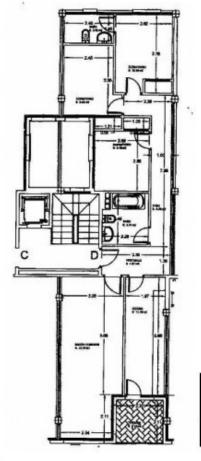

# VIVIENDA - 2 B, C, D

## **CUADRO DE SUPERFICIES**

| VESTIBULO         | 4.45 M2  |  |  |
|-------------------|----------|--|--|
| PASO              | 9.23 M2  |  |  |
| SALÓN-<br>COMEDOR | 23.73 M2 |  |  |
| COCINA            | 11.36 M2 |  |  |
| DORMITORIO 1      | 9.55 M2  |  |  |
| DORMITORIO 2      | 9.45 M2  |  |  |
| DORMITORIO 3      | 7.95 M2  |  |  |
| BAÑO              | 5.26 M2  |  |  |
| ASEO              | 3.60 M2  |  |  |
| VIVIENDA          | 85.75 M2 |  |  |

| SUP.       | TERRAZA | E.      | TOTAL      |
|------------|---------|---------|------------|
| CONSTRUIDA |         | COMUNES | SUPERFICIE |
| 96.00M2    | 5.74 M2 | 6.50 M2 | 110.24 M2  |