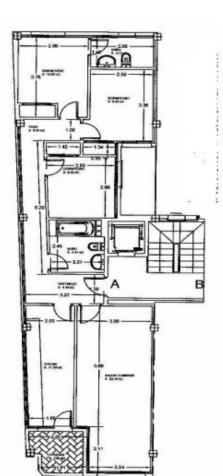

# CUADRO SUPERFICIES

PLANTA 2° -A

| VESTIBULO        | 4.45 M2  |  |
|------------------|----------|--|
| PASO             | 8.54 M2  |  |
| SALÓN<br>COMEDOR | 23.16 M2 |  |
| COCINA           | 11.20 M2 |  |
| DORMITORIO 1     | 10.62 M2 |  |
| DOMITORIO 2      | 9.45 M2  |  |
| DORMITORIO 3     | 9.00 M2  |  |
| BAÑO             | 3.41 M2  |  |
| ASEO             | 3.72 M2  |  |
| VIVIENDA         | 99.37M2  |  |

| SUP.      | TERRAZA | E.      | TOTAL SUPERF. |
|-----------|---------|---------|---------------|
| CONTRUIDA |         | COMUNES | CONSTRUIDA    |
| 99.37 M2  | 4.64 M2 | 8.50 M2 | 112.51 M2     |