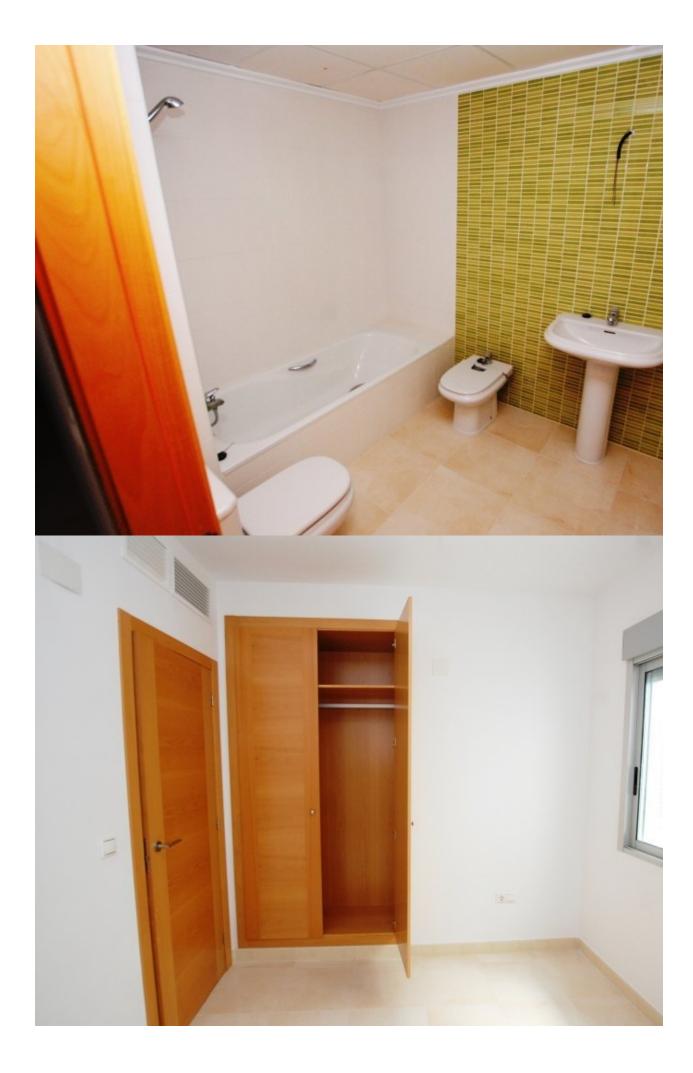

#### **BESCHRIJVING**

New apartment development of 96 sq. meters from €75,000, garage and storage included. New built apartments in Pego, Alicante, Costa Blanca, Spain, with excellent building quality. The floor consists of a hall, sitting/dining room with direct access to the terrace, equipped kitchen, 3 bedrooms, the master bedroom with shower on suite, guest bathroom and terrace. Extras such as: security entrance door, electric gate, pre installation air conditioner, upper and lower kitchen cabinets, electric hob, community sat TV. The building is equipped with a lift and is in a wide road, one of the best areas of hit within short walking distance of the center of town and all the amenities.