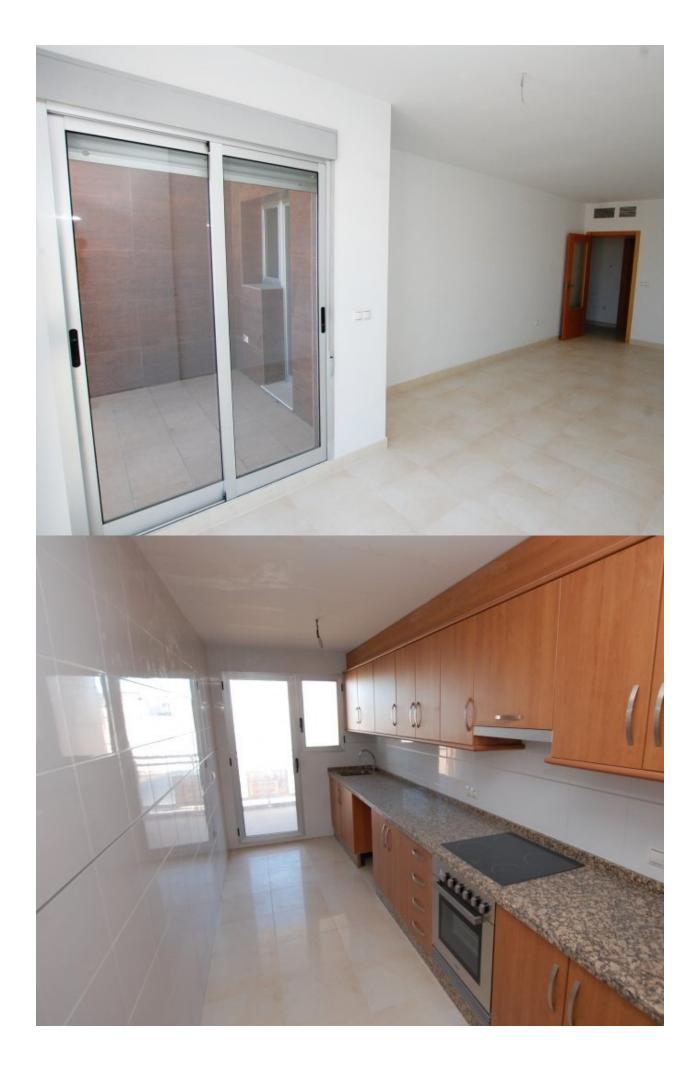

#### **BESCHRIJVING**

New apartment development of 96 sq. meters from €75,000, garage and storage included. New built apartments in Pego, Alicante, Costa Blanca, Spain, with excellent building quality. The floor consists of a hall, sitting/dining room with direct access to the terrace, equipped kitchen, 3 bedrooms, the master bedroom with shower on suite, guest bathroom and terrace. Extras such as: security entrance door, electric gate, pre installation air conditioner, upper and lower kitchen cabinets, electric hob, community sat TV. The building is equipped with a lift and is in a wide road, one of the best areas of hit within short walking distance of the center of town and all the amenities.