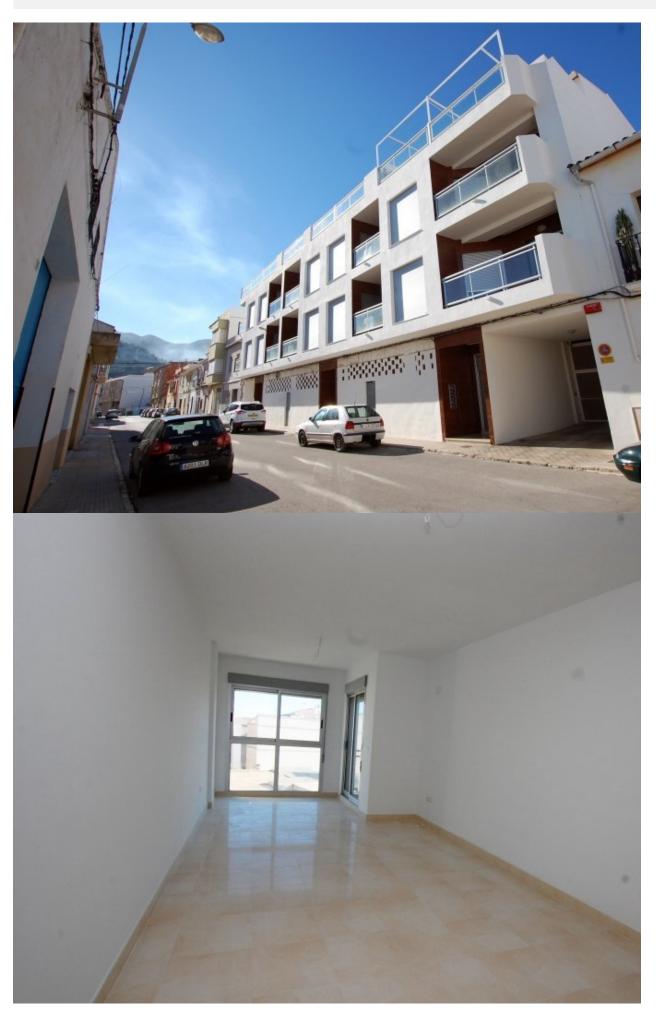

#### **BESCHRIJVING**

New apartment development of 96 sq. meters from €75,000, garage and storage included. New built apartments in Pego, Alicante, Costa Blanca, Spain, with excellent building quality. The floor consists of a hall, sitting/dining room with direct access to the terrace, equipped kitchen, 3 bedrooms, the master bedroom with shower on suite, guest bathroom and terrace. Extras such as: security entrance door, electric gate, pre installation air conditioner, upper and lower kitchen cabinets, electric hob, community sat TV. The building is equipped with a lift and is in a wide road, one of the best areas of hit within short walking distance of the center of town and all the amenities.