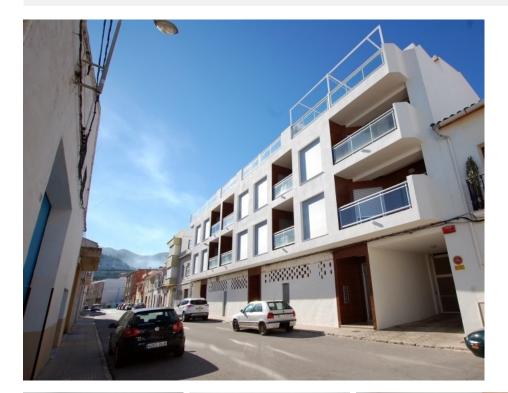

REF: # 6501 DENIA

| INFO           |             |  |  |
|----------------|-------------|--|--|
| PRIJS:         | 75.000 €    |  |  |
| TYPE HUIS:     | Appartement |  |  |
| PLAATS:        | Denia       |  |  |
| SLAAPKAMERS:   | 3           |  |  |
| Badkamers:     | 2           |  |  |
| Build ( m2 ):  | 96          |  |  |
| Plot ( m2 ):   | -           |  |  |
| Terras ( m2 ): | -           |  |  |
| Years:         | -           |  |  |
| Floor:         | -           |  |  |
| bericht        | -           |  |  |

#### **BESCHRIJVING**

New apartment development of 96 sq. meters from €75,000, garage and storage included. New built apartments in Pego, Alicante, Costa Blanca, Spain, with excellent building quality. The floor consists of a hall, sitting/dining room with direct access to the terrace, equipped kitchen, 3 bedrooms, the master bedroom with shower on suite, guest bathroom and terrace. Extras such as: security entrance door, electric gate, pre installation air conditioner, upper and lower kitchen cabinets, electric hob, community sat TV. The building is equipped with a lift and is in a wide road, one of the best areas of hit within short walking distance of the center of town and all the amenities.