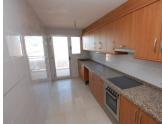

#### **BESCHRIJVING**

New apartment development of 96 sq. meters from €75,000, garage and storage included. New built apartments in Pego, Alicante, Costa Blanca, Spain, with excellent building quality. The floor consists of a hall, sitting/dining room with direct access to the terrace, equipped kitchen, 3 bedrooms, the master bedroom with shower on suite, guest bathroom and terrace. Extras such as: security entrance door, electric gate, pre installation air conditioner, upper and lower kitchen cabinets, electric hob, community sat TV. The building is equipped with a lift and is in a wide road, one of the best areas of hit within short walking distance of the center of town and all the amenities.