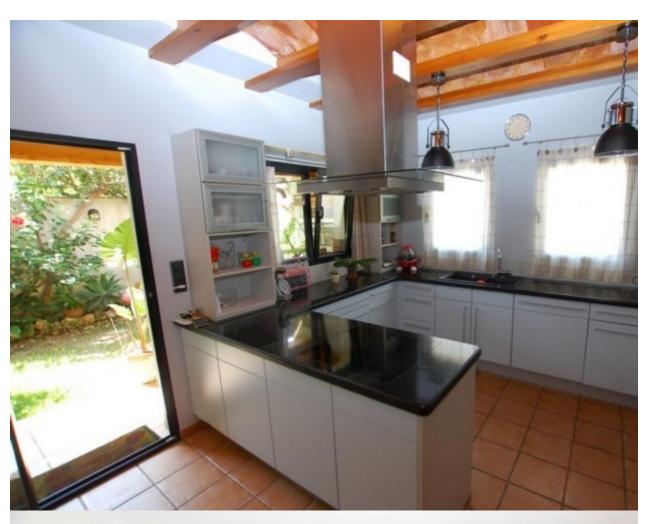

## **BESCHRIJVING**

The Town House has been built with lots of character and ready to move into Mediterranean style. A peculiarity special that has the House and makes it different from the others is that on the back and facing South has a patio with garden. In total it has 360 m2 and 30 m2 of fully fenced land. It has 3 floors. On the main floor we find great dining room with exit to patio, office or another bedroom, equipped kitchen with access to the patio and a guest bathroom and open. From the kitchen you access a beautiful courtyard with lots of plants and roses that give it an air of typical Spanish House. The basement has a large garage for 4 cars with access door from the street, another bathroom and a storage area. The first floor which is accessed through a beautiful interior staircase, is distributed in hall, 3 bedrooms, the double room with access to the terrace, has a huge walkin closet with sliding doors and access to the bathroom, bath consists of shower and bath and it can also be accessed from the hall, a laundry and a terrace overlooking the courtyard and the mountain. At the top a diaphanous attic with access to terrace there are