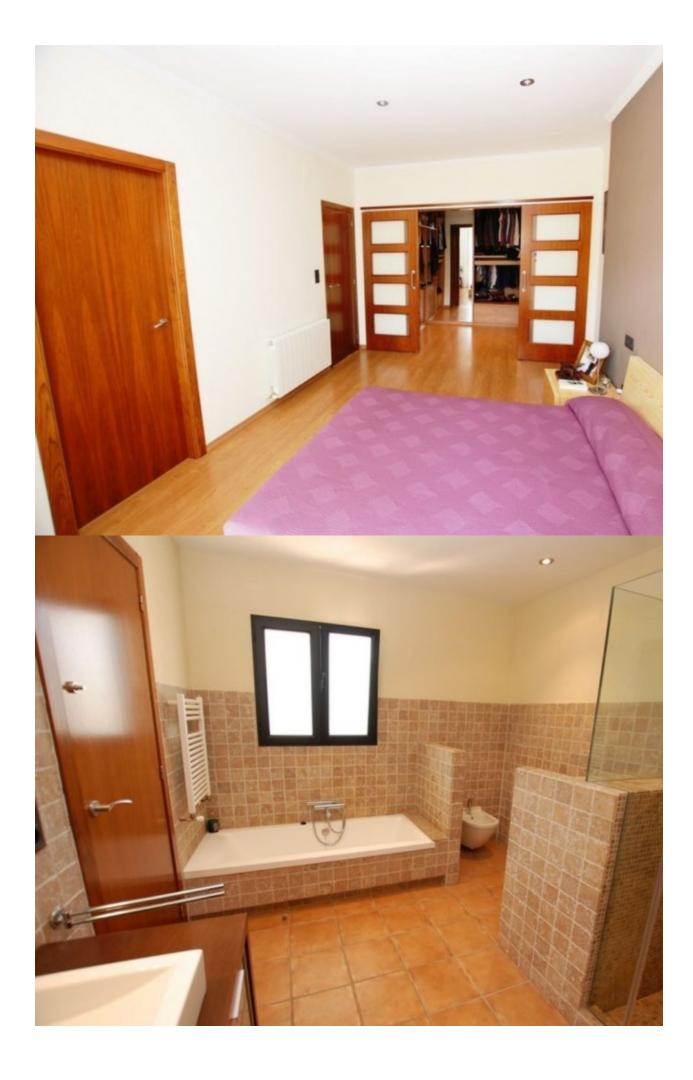

## **BESCHRIJVING**

The Town House has been built with lots of character and ready to move into Mediterranean style. A peculiarity special that has the House and makes it different from the others is that on the back and facing South has a patio with garden. In total it has 360 m2 and 30 m2 of fully fenced land. It has 3 floors. On the main floor we find great dining room with exit to patio, office or another bedroom, equipped kitchen with access to the patio and a guest bathroom and open. From the kitchen you access a beautiful courtyard with lots of plants and roses that give it an air of typical Spanish House. The basement has a large garage for 4 cars with access door from the street, another bathroom and a storage area. The first floor which is accessed through a beautiful interior staircase, is distributed in hall, 3 bedrooms, the double room with access to the terrace, has a huge walkin closet with sliding doors and access to the bathroom, bath consists of shower and bath and it can also be accessed from the hall, a laundry and a terrace overlooking the courtyard and the mountain. At the top a diaphanous attic with access to terrace there are