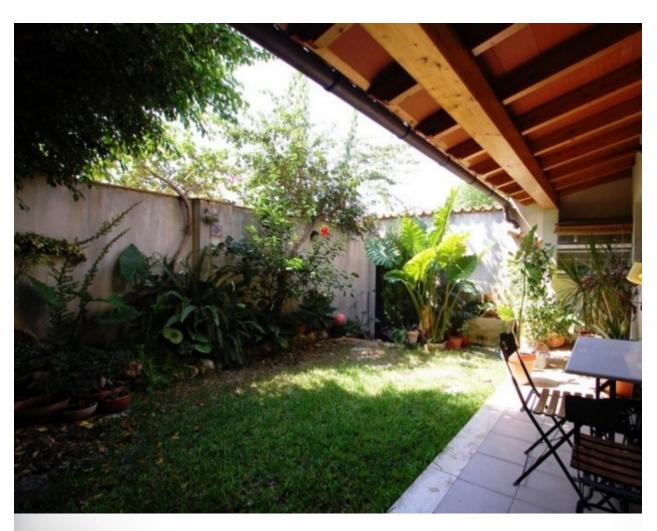

## **BESCHRIJVING**

The Town House has been built with lots of character and ready to move into Mediterranean style. A peculiarity special that has the House and makes it different from the others is that on the back and facing South has a patio with garden. In total it has 360 m2 and 30 m2 of fully fenced land. It has 3 floors. On the main floor we find great dining room with exit to patio, office or another bedroom, equipped kitchen with access to the patio and a guest bathroom and open. From the kitchen you access a beautiful courtyard with lots of plants and roses that give it an air of typical Spanish House. The basement has a large garage for 4 cars with access door from the street, another bathroom and a storage area. The first floor which is accessed through a beautiful interior staircase, is distributed in hall, 3 bedrooms, the double room with access to the terrace, has a huge walkin closet with sliding doors and access to the bathroom, bath consists of shower and bath and it can also be accessed from the hall, a laundry and a terrace overlooking the courtyard and the mountain. At the top a diaphanous attic with access to terrace there are