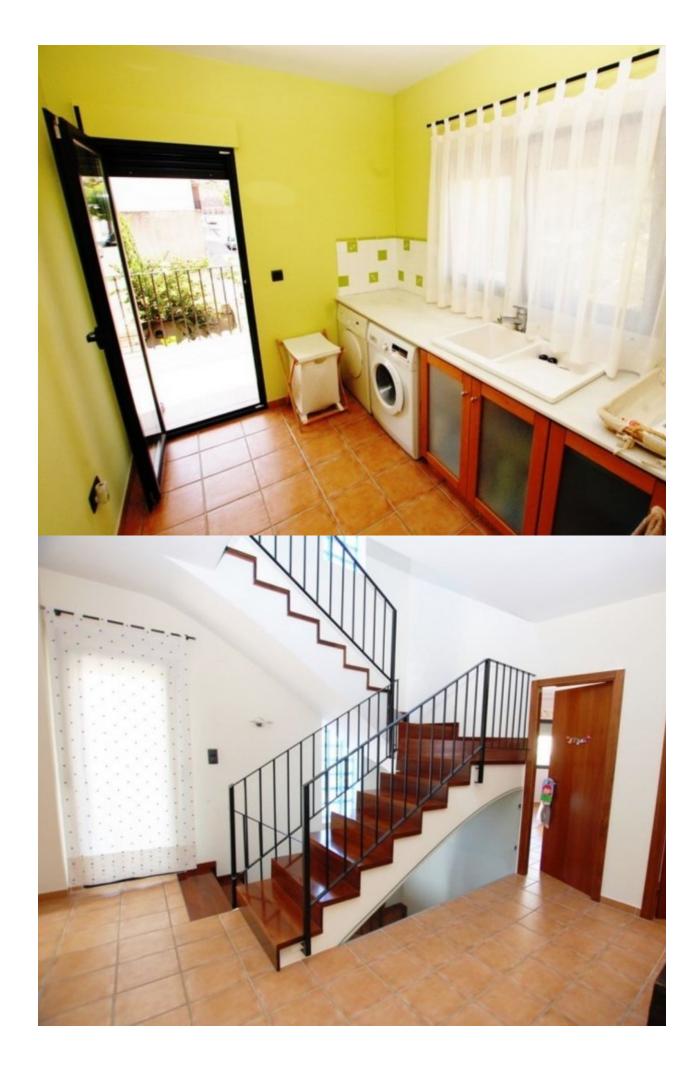

## **BESCHRIJVING**

The Town House has been built with lots of character and ready to move into Mediterranean style. A peculiarity special that has the House and makes it different from the others is that on the back and facing South has a patio with garden. In total it has 360 m2 and 30 m2 of fully fenced land. It has 3 floors. On the main floor we find great dining room with exit to patio, office or another bedroom, equipped kitchen with access to the patio and a guest bathroom and open. From the kitchen you access a beautiful courtyard with lots of plants and roses that give it an air of typical Spanish House. The basement has a large garage for 4 cars with access door from the street, another bathroom and a storage area. The first floor which is accessed through a beautiful interior staircase, is distributed in hall, 3 bedrooms, the double room with access to the terrace, has a huge walkin closet with sliding doors and access to the bathroom, bath consists of shower and bath and it can also be accessed from the hall, a laundry and a terrace overlooking the courtyard and the mountain. At the top a diaphanous attic with access to terrace there are