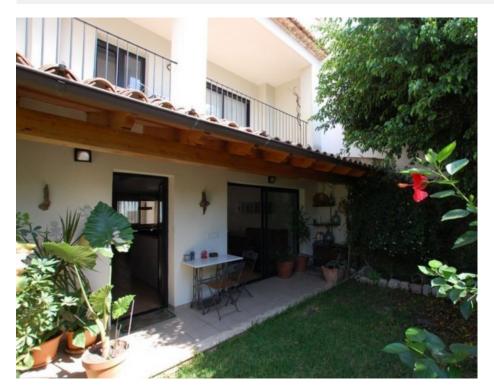

## **BESCHRIJVING**

The Town House has been built with lots of character and ready to move into Mediterranean style. A peculiarity special that has the House and makes it different from the others is that on the back and facing South has a patio with garden. In total it has 360 m2 and 30 m2 of fully fenced land. It has 3 floors. On the main floor we find great dining room with exit to patio, office or another bedroom, equipped kitchen with access to the patio and a guest bathroom and open. From the kitchen you access a beautiful courtyard with lots of plants and roses that give it an air of typical Spanish House. The basement has a large garage for 4 cars with access door from the street, another bathroom and a storage area. The first floor which is accessed through a beautiful interior staircase, is distributed in hall, 3 bedrooms, the double room with access to the terrace, has a huge walkin closet with sliding doors and access to the bathroom, bath consists of shower and bath and it can also be accessed from the hall, a laundry and a terrace overlooking the courtyard and the mountain. At the top a diaphanous attic with access to terrace there are