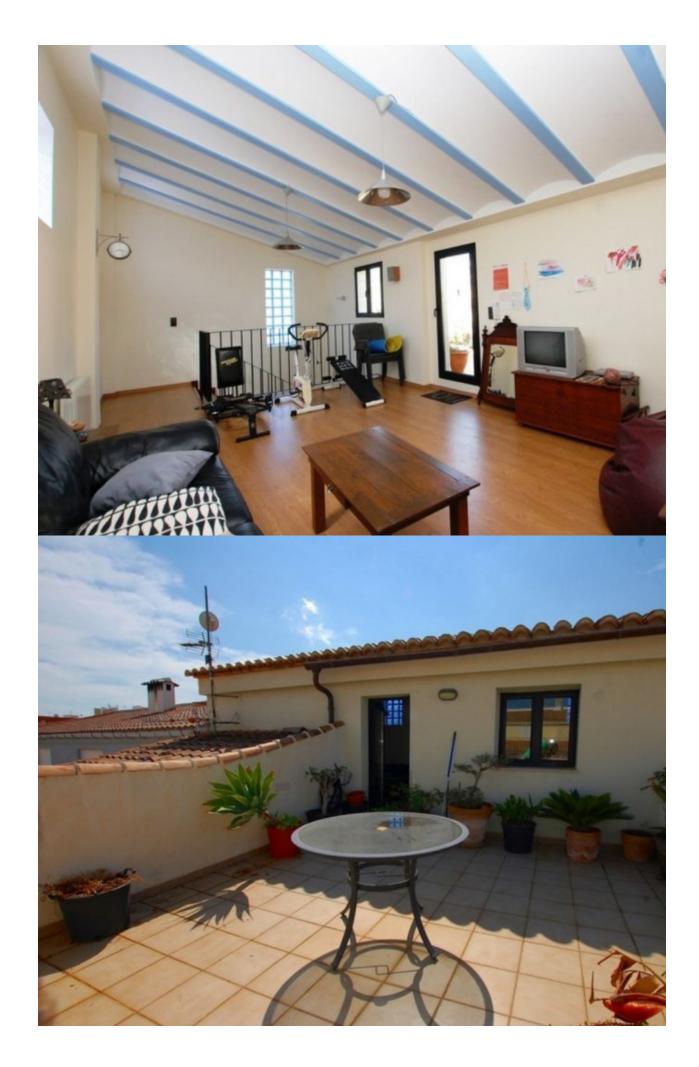

## **BESCHRIJVING**

The Town House has been built with lots of character and ready to move into Mediterranean style. A peculiarity special that has the House and makes it different from the others is that on the back and facing South has a patio with garden. In total it has 360 m2 and 30 m2 of fully fenced land. It has 3 floors. On the main floor we find great dining room with exit to patio, office or another bedroom, equipped kitchen with access to the patio and a guest bathroom and open. From the kitchen you access a beautiful courtyard with lots of plants and roses that give it an air of typical Spanish House. The basement has a large garage for 4 cars with access door from the street, another bathroom and a storage area. The first floor which is accessed through a beautiful interior staircase, is distributed in hall, 3 bedrooms, the double room with access to the terrace, has a huge walkin closet with sliding doors and access to the bathroom, bath consists of shower and bath and it can also be accessed from the hall, a laundry and a terrace overlooking the courtyard and the mountain. At the top a diaphanous attic with access to terrace there are

solarium.