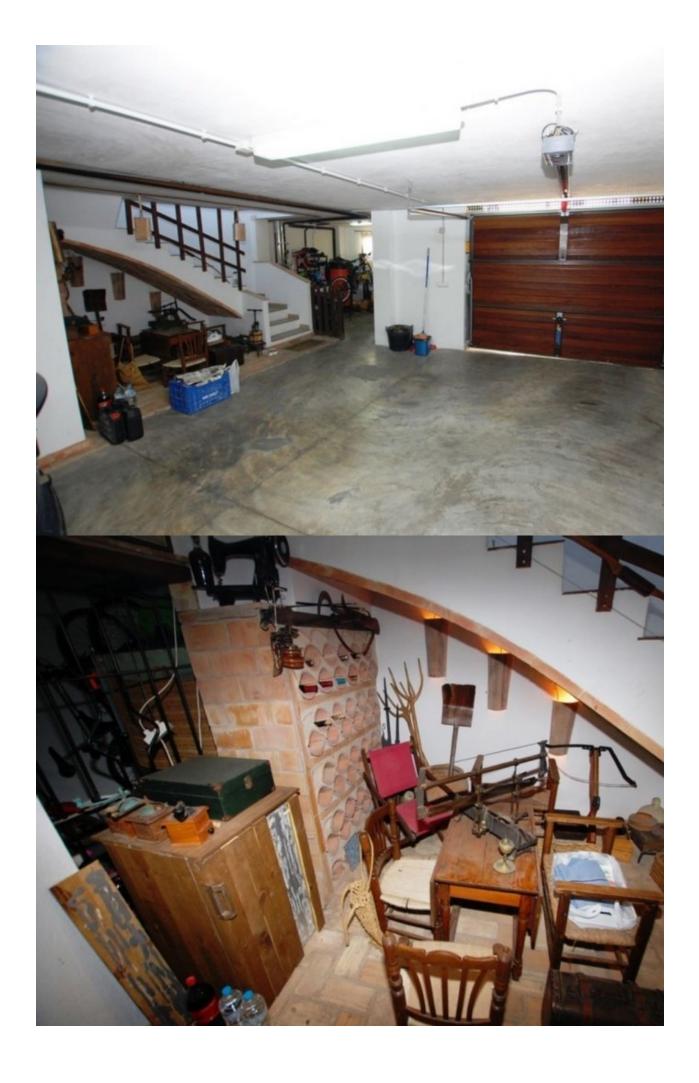

## **BESCHRIJVING**

The Town House has been built with lots of character and ready to move into Mediterranean style. A peculiarity special that has the House and makes it different from the others is that on the back and facing South has a patio with garden. In total it has 360 m2 and 30 m2 of fully fenced land. It has 3 floors. On the main floor we find great dining room with exit to patio, office or another bedroom, equipped kitchen with access to the patio and a guest bathroom and open. From the kitchen you access a beautiful courtyard with lots of plants and roses that give it an air of typical Spanish House. The basement has a large garage for 4 cars with access door from the street, another bathroom and a storage area. The first floor which is accessed through a beautiful interior staircase, is distributed in hall, 3 bedrooms, the double room with access to the terrace, has a huge walkin closet with sliding doors and access to the bathroom, bath consists of shower and bath and it can also be accessed from the hall, a laundry and a terrace overlooking the courtyard and the mountain. At the top a diaphanous attic with access to terrace there are