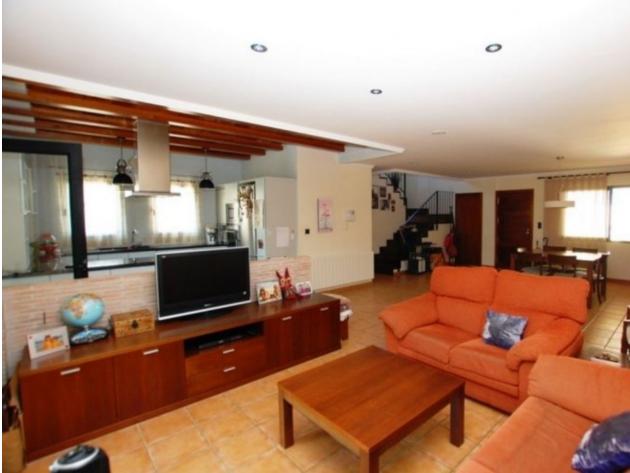

## **BESCHRIJVING**

The Town House has been built with lots of character and ready to move into Mediterranean style. A peculiarity special that has the House and makes it different from the others is that on the back and facing South has a patio with garden. In total it has 360 m2 and 30 m2 of fully fenced land. It has 3 floors. On the main floor we find great dining room with exit to patio, office or another bedroom, equipped kitchen with access to the patio and a guest bathroom and open. From the kitchen you access a beautiful courtyard with lots of plants and roses that give it an air of typical Spanish House. The basement has a large garage for 4 cars with access door from the street, another bathroom and a storage area. The first floor which is accessed through a beautiful interior staircase, is distributed in hall, 3 bedrooms, the double room with access to the terrace, has a huge walkin closet with sliding doors and access to the bathroom, bath consists of shower and bath and it can also be accessed from the hall, a laundry and a terrace overlooking the courtyard and the mountain. At the top a diaphanous attic with access to terrace there are