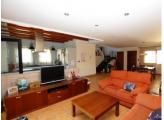

## **BESCHRIJVING**

The Town House has been built with lots of character and ready to move into Mediterranean style. A peculiarity special that has the House and makes it different from the others is that on the back and facing South has a patio with garden. In total it has 360 m2 and 30 m2 of fully fenced land. It has 3 floors. On the main floor we find great dining room with exit to patio, office or another bedroom, equipped kitchen with access to the patio and a guest bathroom and open. From the kitchen you access a beautiful courtyard with lots of plants and roses that give it an air of typical Spanish House. The basement has a large garage for 4 cars with access door from the street, another bathroom and a storage area. The first floor which is accessed through a beautiful interior staircase, is distributed in hall, 3 bedrooms, the double room with access to the terrace, has a huge walkin closet with sliding doors and access to the bathroom, bath consists of shower and bath and it can also be accessed from the hall, a laundry and a terrace overlooking the courtyard and the mountain. At the top a diaphanous attic with access to terrace there are