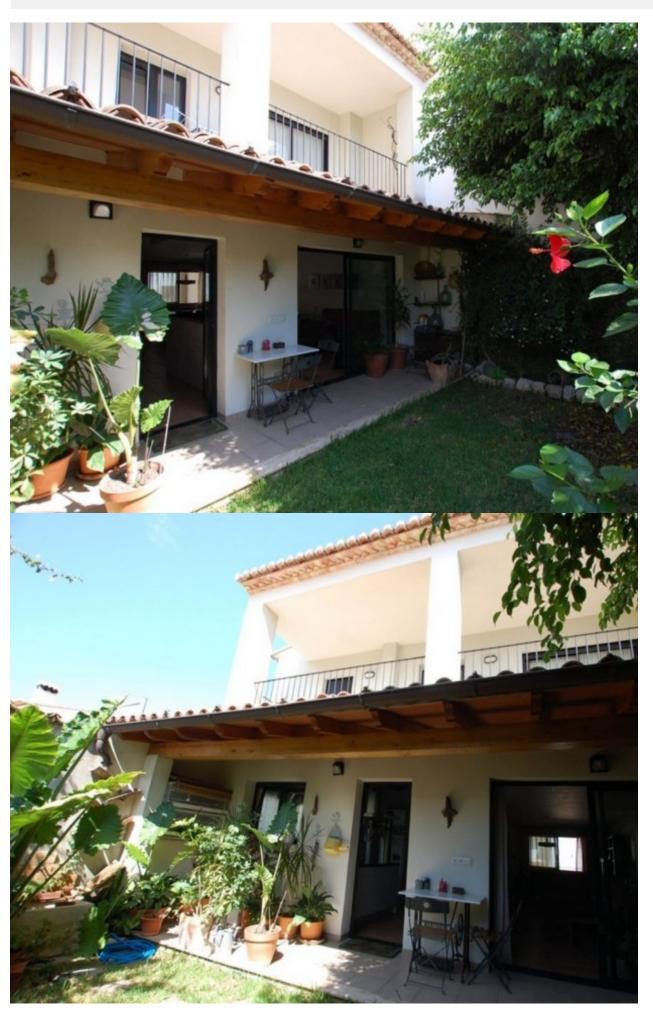

## **BESCHRIJVING**

The Town House has been built with lots of character and ready to move into Mediterranean style. A peculiarity special that has the House and makes it different from the others is that on the back and facing South has a patio with garden. In total it has 360 m2 and 30 m2 of fully fenced land. It has 3 floors. On the main floor we find great dining room with exit to patio, office or another bedroom, equipped kitchen with access to the patio and a guest bathroom and open. From the kitchen you access a beautiful courtyard with lots of plants and roses that give it an air of typical Spanish House. The basement has a large garage for 4 cars with access door from the street, another bathroom and a storage area. The first floor which is accessed through a beautiful interior staircase, is distributed in hall, 3 bedrooms, the double room with access to the terrace, has a huge walkin closet with sliding doors and access to the bathroom, bath consists of shower and bath and it can also be accessed from the hall, a laundry and a terrace overlooking the courtyard and the mountain. At the top a diaphanous attic with access to terrace there are