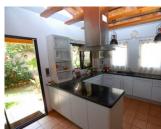

## **BESCHRIJVING**

The Town House has been built with lots of character and ready to move into Mediterranean style. A peculiarity special that has the House and makes it different from the others is that on the back and facing South has a patio with garden. In total it has 360 m2 and 30 m2 of fully fenced land. It has 3 floors. On the main floor we find great dining room with exit to patio, office or another bedroom, equipped kitchen with access to the patio and a guest bathroom and open. From the kitchen you access a beautiful courtyard with lots of plants and roses that give it an air of typical Spanish House. The basement has a large garage for 4 cars with access door from the street, another bathroom and a storage area. The first floor which is accessed through a beautiful interior staircase, is distributed in hall, 3 bedrooms, the double room with access to the terrace, has a huge walkin closet with sliding doors and access to the bathroom, bath consists of shower and bath and it can also be accessed from the hall, a laundry and a terrace overlooking the courtyard and the mountain. At the top a diaphanous attic with access to terrace there are