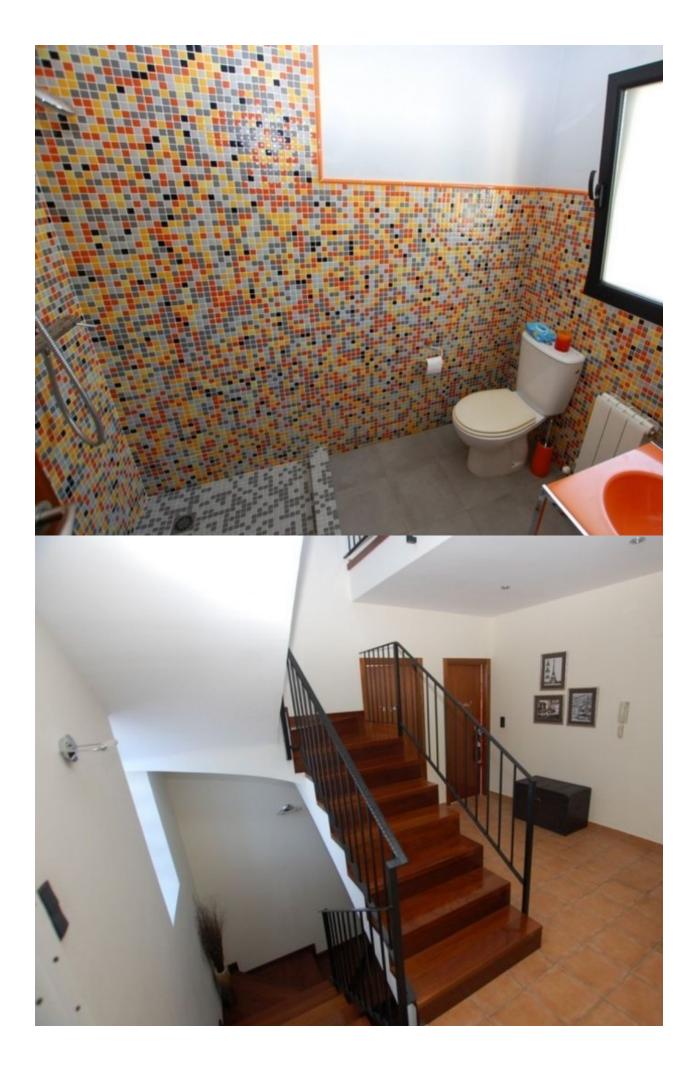

## **BESCHRIJVING**

The Town House has been built with lots of character and ready to move into Mediterranean style. A peculiarity special that has the House and makes it different from the others is that on the back and facing South has a patio with garden. In total it has 360 m2 and 30 m2 of fully fenced land. It has 3 floors. On the main floor we find great dining room with exit to patio, office or another bedroom, equipped kitchen with access to the patio and a guest bathroom and open. From the kitchen you access a beautiful courtyard with lots of plants and roses that give it an air of typical Spanish House. The basement has a large garage for 4 cars with access door from the street, another bathroom and a storage area. The first floor which is accessed through a beautiful interior staircase, is distributed in hall, 3 bedrooms, the double room with access to the terrace, has a huge walkin closet with sliding doors and access to the bathroom, bath consists of shower and bath and it can also be accessed from the hall, a laundry and a terrace overlooking the courtyard and the mountain. At the top a diaphanous attic with access to terrace there are