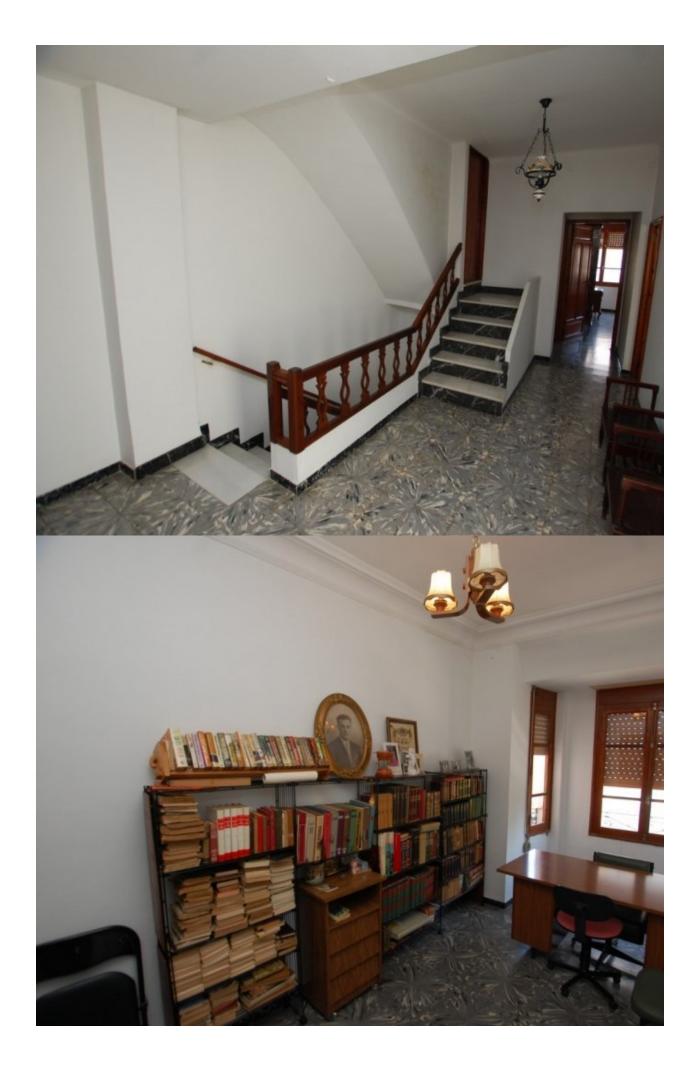

## **BESCHRIJVING**

Village house with good conditions and ready to enter in central Pego, Alicante, situated in a wide road with direct access to central Town. Plot of 154 m2 divided in 3 floors. Flat Ground Floor distributed in a Entrance hall, large living room with fire place, kitchen with pantry with direct access to the courtyard, 2 large bathrooms, one ofe them with changing room, bathroom with shower, 2 courtyard, an office and close garage. An internal staircase reaches the first floor with 2 bedroom, a bathroom and a diaphanous area. The third floor is an attic with direct access to the large solarium. Just 15 minutes from Ondara, so it is nearby to the motorway Alicante Valencia and the largest shopping centre in the area, and only 20 minutes from Denia, where you can find any tourist service and wonderful sandy beaches. Town House with very good conditions to live in the Centre of Pego, Alicante, in one of the streets wider and with direct access to the Centre. Urban plot of 154 m2 divided into three floors. The ground floor is very comfortable to be in Street and is distributed with entrance hall, 2 bedrooms of large dimensions, one with dressing room,

large living room with fireplace, kitchen with pantry, bathroom with shower, 2 covered courtyards, office and garage.By interior staircase is reached the first floor with 2 bedrooms, a bathroom, an office and other area as a "Chamber". The top is a large diaphanous attic with large sun terrace or passable terrace access.Just 15 minutes from Ondara, with connection to the AlicanteValencia motorway and the largest mall in the area, and only 20 minutes from Denia, where you can find any tourist service, as well as some wonderful sandy beaches.