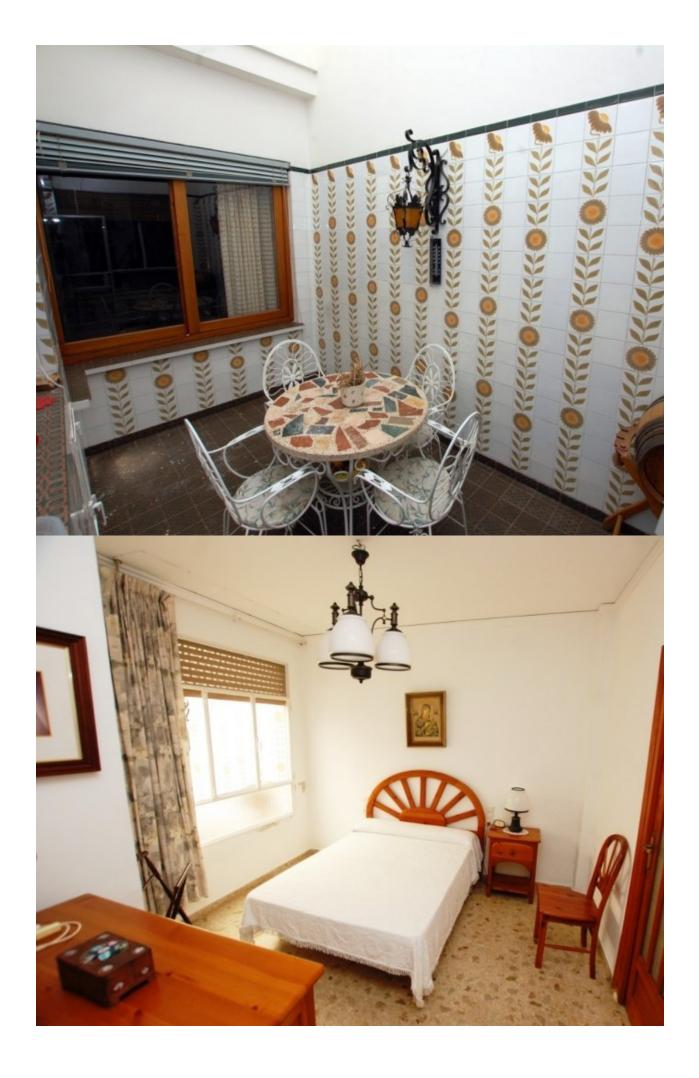

## **BESCHRIJVING**

Village house with good conditions and ready to enter in central Pego, Alicante, situated in a wide road with direct access to central Town. Plot of 154 m2 divided in 3 floors. Flat Ground Floor distributed in a Entrance hall, large living room with fire place, kitchen with pantry with direct access to the courtyard, 2 large bathrooms, one ofe them with changing room, bathroom with shower, 2 courtyard, an office and close garage. An internal staircase reaches the first floor with 2 bedroom, a bathroom and a diaphanous area. The third floor is an attic with direct access to the large solarium. Just 15 minutes from Ondara, so it is nearby to the motorway Alicante Valencia and the largest shopping centre in the area, and only 20 minutes from Denia, where you can find any tourist service and wonderful sandy beaches. Town House with very good conditions to live in the Centre of Pego, Alicante, in one of the streets wider and with direct access to the Centre. Urban plot of 154 m2 divided into three floors. The ground floor is very comfortable to be in Street and is distributed with entrance hall, 2 bedrooms of large dimensions, one with dressing room,

large living room with fireplace, kitchen with pantry, bathroom with shower, 2 covered courtyards, office and garage.By interior staircase is reached the first floor with 2 bedrooms, a bathroom, an office and other area as a "Chamber". The top is a large diaphanous attic with large sun terrace or passable terrace access.Just 15 minutes from Ondara, with connection to the AlicanteValencia motorway and the largest mall in the area, and only 20 minutes from Denia, where you can find any tourist service, as well as some wonderful sandy beaches.