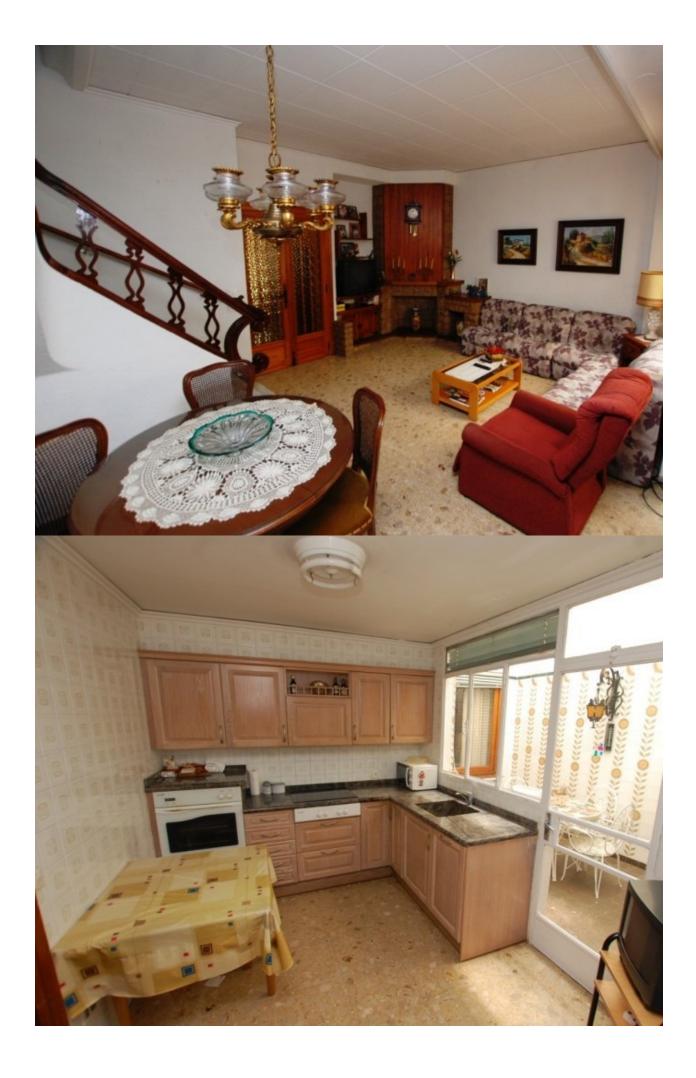

## **BESCHRIJVING**

Village house with good conditions and ready to enter in central Pego, Alicante, situated in a wide road with direct access to central Town. Plot of 154 m2 divided in 3 floors. Flat Ground Floor distributed in a Entrance hall, large living room with fire place, kitchen with pantry with direct access to the courtyard, 2 large bathrooms, one ofe them with changing room, bathroom with shower, 2 courtyard, an office and close garage. An internal staircase reaches the first floor with 2 bedroom, a bathroom and a diaphanous area. The third floor is an attic with direct access to the large solarium. Just 15 minutes from Ondara, so it is nearby to the motorway Alicante Valencia and the largest shopping centre in the area, and only 20 minutes from Denia, where you can find any tourist service and wonderful sandy beaches. Town House with very good conditions to live in the Centre of Pego, Alicante, in one of the streets wider and with direct access to the Centre. Urban plot of 154 m2 divided into three floors. The ground floor is very comfortable to be in Street and is distributed with entrance hall, 2 bedrooms of large dimensions, one with dressing room,

large living room with fireplace, kitchen with pantry, bathroom with shower, 2 covered courtyards, office and garage.By interior staircase is reached the first floor with 2 bedrooms, a bathroom, an office and other area as a "Chamber". The top is a large diaphanous attic with large sun terrace or passable terrace access.Just 15 minutes from Ondara, with connection to the AlicanteValencia motorway and the largest mall in the area, and only 20 minutes from Denia, where you can find any tourist service, as well as some wonderful sandy beaches.