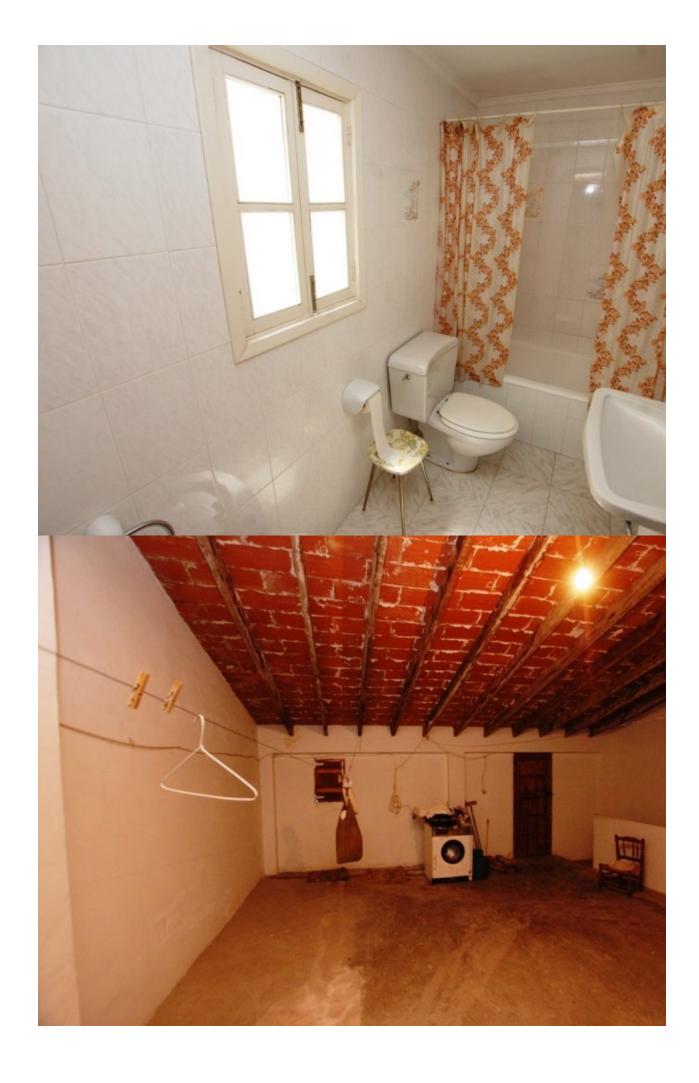

## **BESCHRIJVING**

Village house with good conditions and ready to enter in central Pego, Alicante, situated in a wide road with direct access to central Town. Plot of 154 m2 divided in 3 floors. Flat Ground Floor distributed in a Entrance hall, large living room with fire place, kitchen with pantry with direct access to the courtyard, 2 large bathrooms, one ofe them with changing room, bathroom with shower, 2 courtyard, an office and close garage. An internal staircase reaches the first floor with 2 bedroom, a bathroom and a diaphanous area. The third floor is an attic with direct access to the large solarium. Just 15 minutes from Ondara, so it is nearby to the motorway Alicante Valencia and the largest shopping centre in the area, and only 20 minutes from Denia, where you can find any tourist service and wonderful sandy beaches. Town House with very good conditions to live in the Centre of Pego, Alicante, in one of the streets wider and with direct access to the Centre. Urban plot of 154 m2 divided into three floors. The ground floor is very comfortable to be in Street and is distributed with entrance hall, 2 bedrooms of large dimensions, one with dressing room,

large living room with fireplace, kitchen with pantry, bathroom with shower, 2 covered courtyards, office and garage.By interior staircase is reached the first floor with 2 bedrooms, a bathroom, an office and other area as a "Chamber". The top is a large diaphanous attic with large sun terrace or passable terrace access.Just 15 minutes from Ondara, with connection to the AlicanteValencia motorway and the largest mall in the area, and only 20 minutes from Denia, where you can find any tourist service, as well as some wonderful sandy beaches.