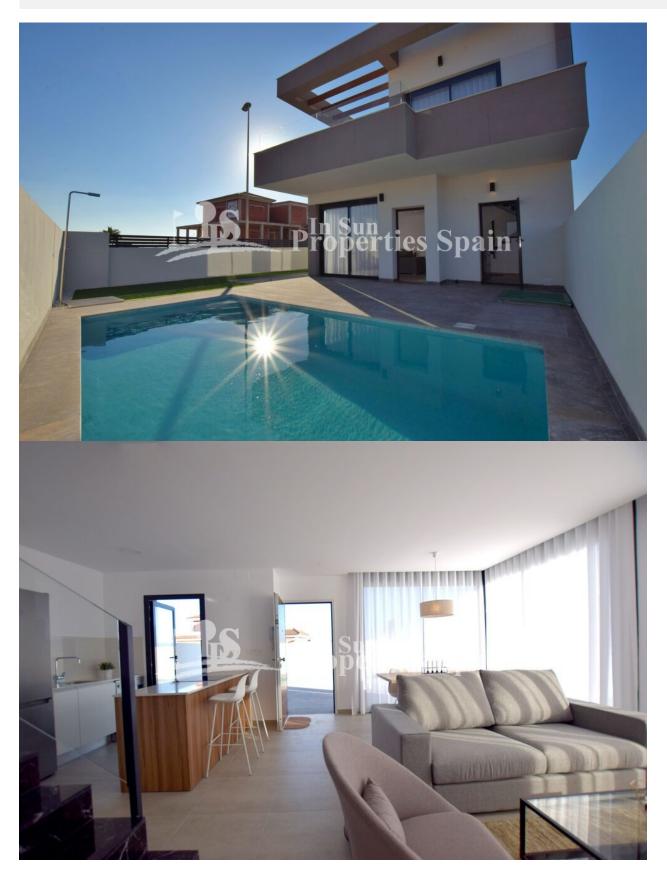

### **BESCHRIJVING**

The new residential development is located in Los Montesinos in the area of La Herrada, just 10 minutes from the city of Torrevieja. Offered for sale are 6 superb villas of approx 105m2 on a minimum 191m2 plot. They are bright and spacious and distribute as; Ground floor with modern fitted and equipped kitchen, patio, living room, dining room, toilet, master bedroom with dressing room and bathroom. Terrace and private swimming pool. To the first floor you will find 2 further bedrooms and a spacious bathroom. Terraces, Solarium to the upper level. This is a fantastic place to enjoy the tranquility, yet be within close proximity to all the necessary services. 35 minutes from Alicante airport, very close to the beaches of Guardamar and Torrevieja and the golf courses of La Finca and La Marquesa. Los Montesinos is located between the salt lakes of Torrevieja and La Mata, creating a unique and healthy lifestyle. The nearby nature reserves and their lakes are perfect for bird watching, walking, cycling and horse riding

#### **KEUKEN TUIN TERRAS**

- Open keuken • Ingerichte keuken
- Overdekt terras
- Open terras Aangelegd
- Stenen muur
- Privé tuin