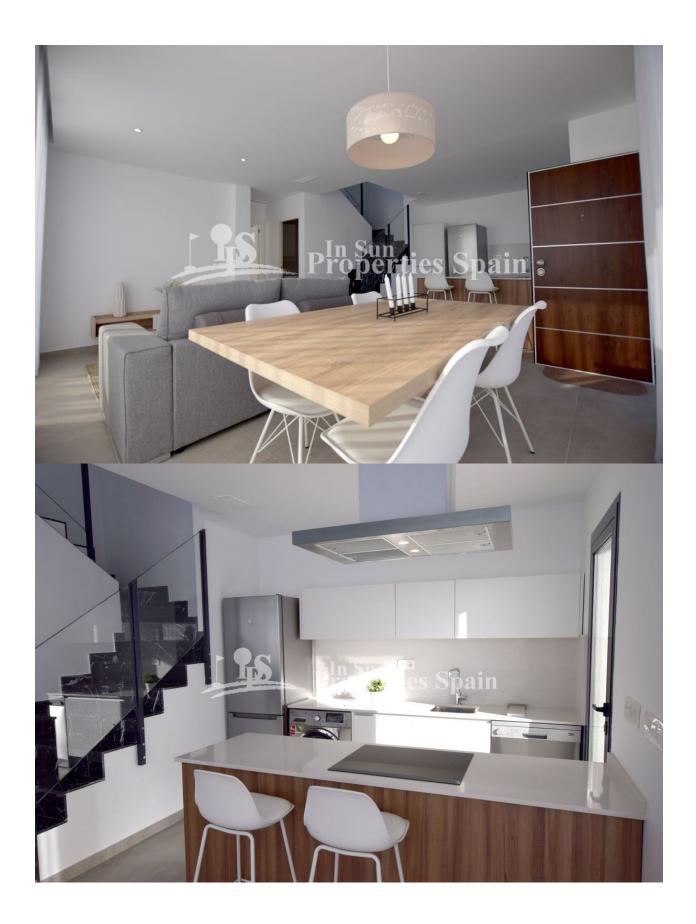

### **BESCHRIJVING**

The new residential development is located in Los Montesinos in the area of La Herrada, just 10 minutes from the city of Torrevieja. Offered for sale are 6 superb villas of approx 105m2 on a minimum 191m2 plot. They are bright and spacious and distribute as; Ground floor with modern fitted and equipped kitchen, patio, living room, dining room, toilet, master bedroom with dressing room and bathroom. Terrace and private swimming pool. To the first floor you will find 2 further bedrooms and a spacious bathroom. Terraces, Solarium to the upper level. This is a fantastic place to enjoy the tranquility, yet be within close proximity to all the necessary services. 35 minutes from Alicante airport, very close to the beaches of Guardamar and Torrevieja and the golf courses of La Finca and La Marquesa. Los Montesinos is located between the salt lakes of Torrevieja and La Mata, creating a unique and healthy lifestyle. The nearby nature reserves and their lakes are perfect for bird watching, walking, cycling and horse riding

#### **KEUKEN TUIN TERRAS**

- Open keuken • Ingerichte keuken
- Overdekt terras
- Open terras Aangelegd
- Stenen muur
- Privé tuin