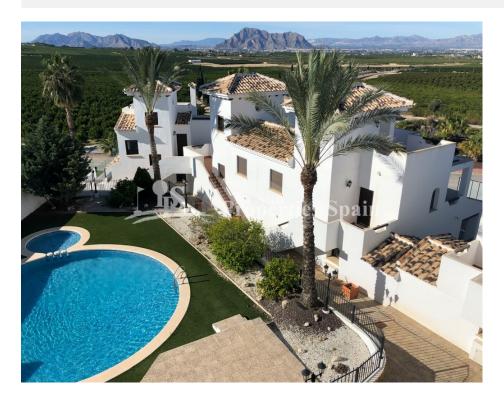

## **BESCHRIJVING**

This is a small development of only 8 Semi-detached Villas on the exclusive Vista Serenas development situated on LA FINCA GOLF RESORT, Algorfa. This 92m2, south facing property has a good sized lounge, spacious terrace, dining area, kitchen and bathroom on the ground floor and a further Bedroom including private balcony and Bathroom to the 1st floor. It also boasts a private access to the superb communal pool. This Villa has a number of private balconies distributed over three levels and is set on spacious 178m2 plot with off road parking. It is a great investment both as a holiday home or even permanent living. With very easy access to the 5 star Spa Hotel, the first class Golf course, this villa is ideally located to enjoy everything that La Finca Golf has to offer with plenty of bars, shops and restaurants all close by. 'La Finca Golf Course', Algorfa in Spain is every golfer's dream. With luxurious housing, a friendly and accommodating clubhouse, a top quality course that's nestled amongst mountains and the coast, it's a true paradise. The climate is one of the best in Europe and even better for playing golf, all