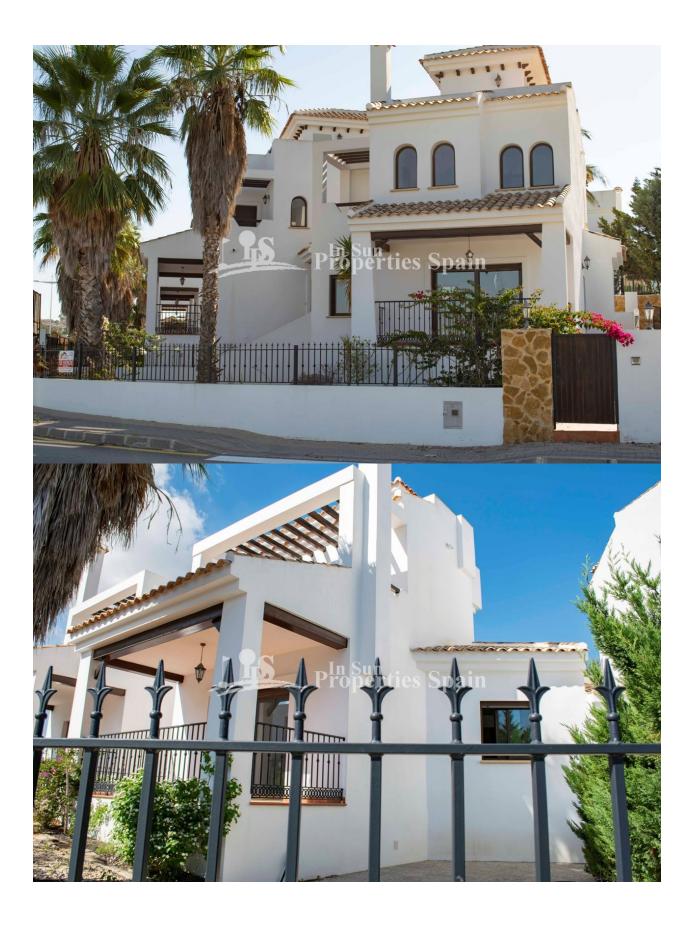

## **BESCHRIJVING**

This is a small development of only 8 Semi-detached Villas on the exclusive Vista Serenas development situated on LA FINCA GOLF RESORT, Algorfa. This 92m2, south facing property has a good sized lounge, spacious terrace, dining area, kitchen and bathroom on the ground floor and a further Bedroom including private balcony and Bathroom to the 1st floor. It also boasts a private access to the superb communal pool. This Villa has a number of private balconies distributed over three levels and is set on spacious 178m2 plot with off road parking. It is a great investment both as a holiday home or even permanent living. With very easy access to the 5 star Spa Hotel, the first class Golf course, this villa is ideally located to enjoy everything that La Finca Golf has to offer with plenty of bars, shops and restaurants all close by. 'La Finca Golf Course', Algorfa in Spain is every golfer's dream. With luxurious housing, a friendly and accommodating clubhouse, a top quality course that's nestled amongst mountains and the coast, it's a true paradise. The climate is one of the best in Europe and even better for playing golf, all