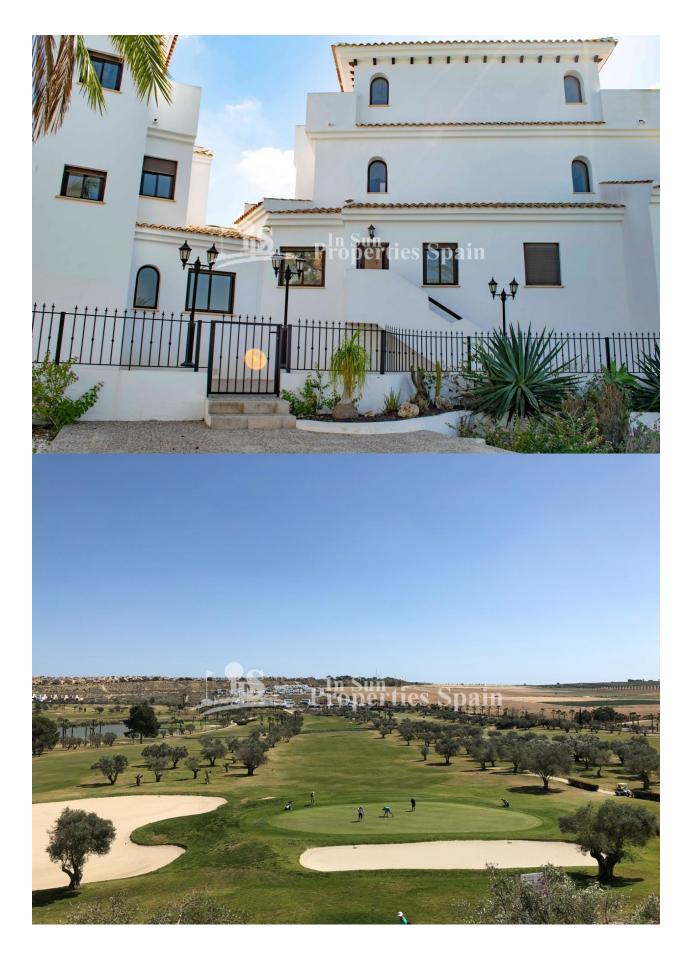

## **BESCHRIJVING**

This is a small development of only 8 Semi-detached Villas on the exclusive Vista Serenas development situated on LA FINCA GOLF RESORT, Algorfa. This 92m2, south facing property has a good sized lounge, spacious terrace, dining area, kitchen and bathroom on the ground floor and a further Bedroom including private balcony and Bathroom to the 1st floor. It also boasts a private access to the superb communal pool. This Villa has a number of private balconies distributed over three levels and is set on spacious 178m2 plot with off road parking. It is a great investment both as a holiday home or even permanent living. With very easy access to the 5 star Spa Hotel, the first class Golf course, this villa is ideally located to enjoy everything that La Finca Golf has to offer with plenty of bars, shops and restaurants all close by. 'La Finca Golf Course', Algorfa in Spain is every golfer's dream. With luxurious housing, a friendly and accommodating clubhouse, a top quality course that's nestled amongst mountains and the coast, it's a true paradise. The climate is one of the best in Europe and even better for playing golf, all