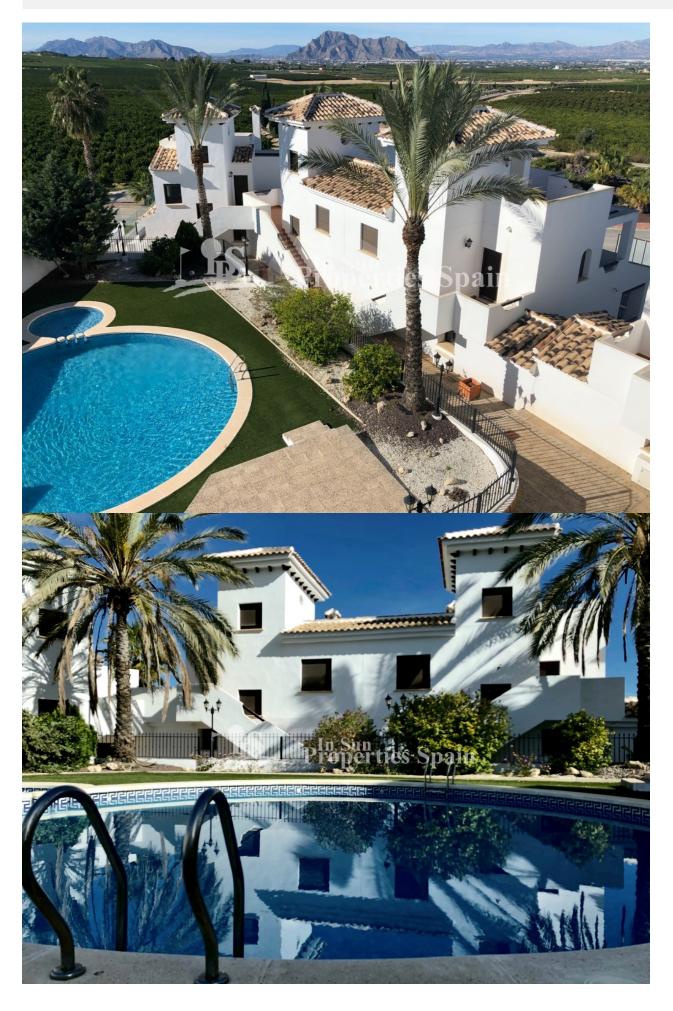

## **BESCHRIJVING**

This is a small development of only 8 Semi-detached Villas on the exclusive Vista Serenas development situated on LA FINCA GOLF RESORT, Algorfa. This 92m2, south facing property has a good sized lounge, spacious terrace, dining area, kitchen and bathroom on the ground floor and a further Bedroom including private balcony and Bathroom to the 1st floor. It also boasts a private access to the superb communal pool. This Villa has a number of private balconies distributed over three levels and is set on spacious 178m2 plot with off road parking. It is a great investment both as a holiday home or even permanent living. With very easy access to the 5 star Spa Hotel, the first class Golf course, this villa is ideally located to enjoy everything that La Finca Golf has to offer with plenty of bars, shops and restaurants all close by. 'La Finca Golf Course', Algorfa in Spain is every golfer's dream. With luxurious housing, a friendly and accommodating clubhouse, a top quality course that's nestled amongst mountains and the coast, it's a true paradise. The climate is one of the best in Europe and even better for playing golf, all