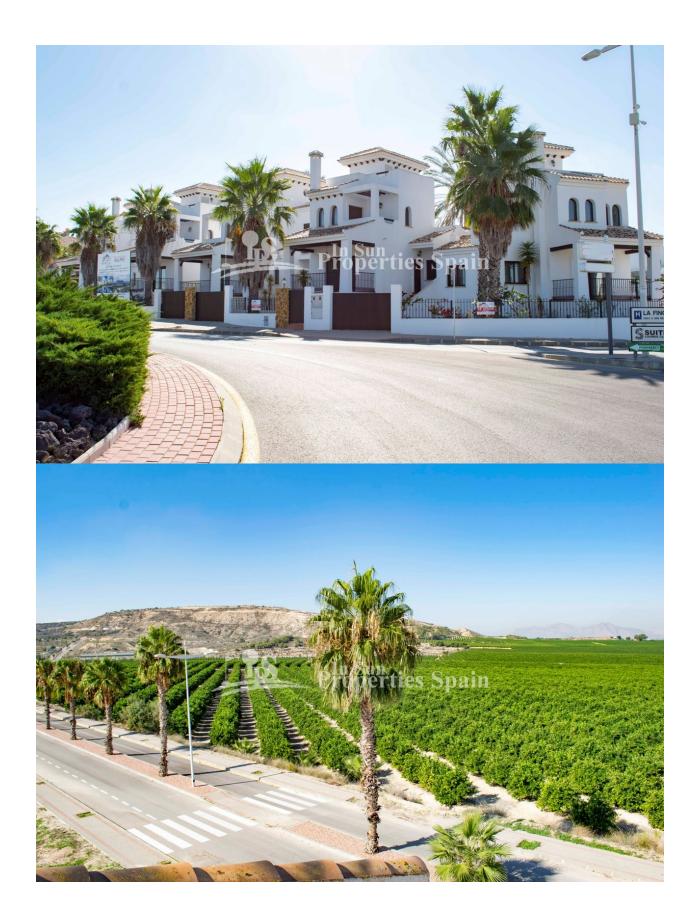

## **BESCHRIJVING**

This is a small development of only 8 Semi-detached Villas on the exclusive Vista Serenas development situated on LA FINCA GOLF RESORT, Algorfa. This 92m2, south facing property has a good sized lounge, spacious terrace, dining area, kitchen and bathroom on the ground floor and a further Bedroom including private balcony and Bathroom to the 1st floor. It also boasts a private access to the superb communal pool. This Villa has a number of private balconies distributed over three levels and is set on spacious 178m2 plot with off road parking. It is a great investment both as a holiday home or even permanent living. With very easy access to the 5 star Spa Hotel, the first class Golf course, this villa is ideally located to enjoy everything that La Finca Golf has to offer with plenty of bars, shops and restaurants all close by. 'La Finca Golf Course', Algorfa in Spain is every golfer's dream. With luxurious housing, a friendly and accommodating clubhouse, a top quality course that's nestled amongst mountains and the coast, it's a true paradise. The climate is one of the best in Europe and even better for playing golf, all