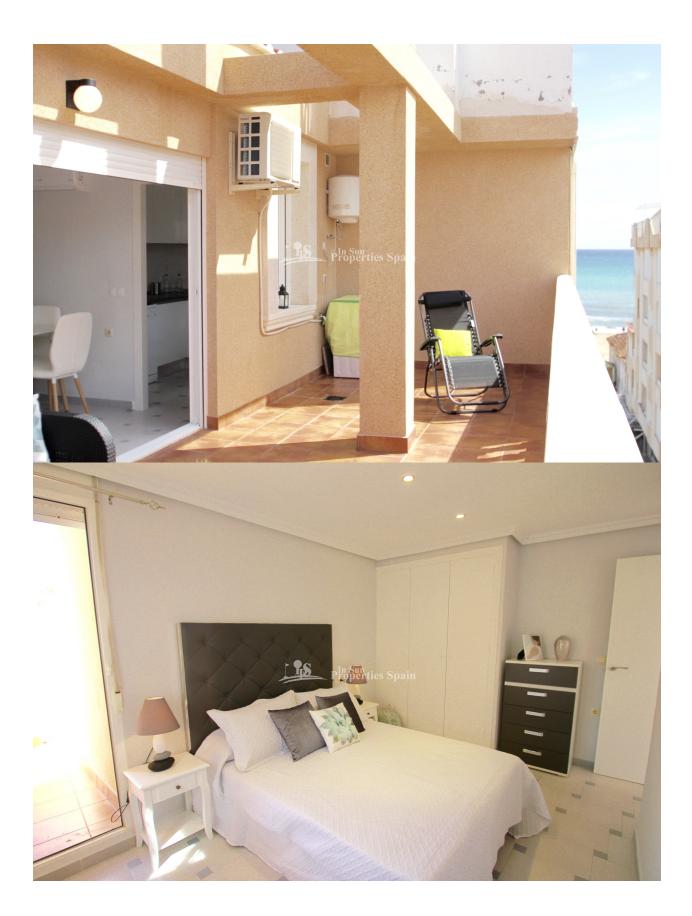

#### BESCHRIJVING

Located in the Spanish Town of La Mata, 150m from the beach we have this stunning, reformed Penthouse Apartment. The 41'30m2 Apartment was fully reformed this year and distributes as open plan lounge and dining area, complete with contemporary furnishings, separate modern fitted and fully equipped kitchen complete with oven, hob, extractor, fridge-freezer and dishwasher. Leading out from the living area you have a 20'75m2 spacious terrace with sea views. On the terrace you will also find a washing machine and the water tank. The double bedroom has fitted wardrobes, access out to the terrace and modern furnishings. The bathroom is sleek and modern with white suite complete with walk in shower and frosted window for ventilation. The Apartment has air conditioning (Hot and Cold), is southwest facing, furnished, lift assisted and offers sea views. La Mata is home to a beautiful sandy beach with wooden boardwalk and plenty of lovely places to eat and a number of cafes. Located just 5km northeast of Torrevieja which is a real melting pot of cultures, not just by its international feel, but due to its mix of new and old Spanish attitudes. Traditions such as the siesta are still an important aspect of Spanish lifestyle. The town is a vibrant, eclectic mix