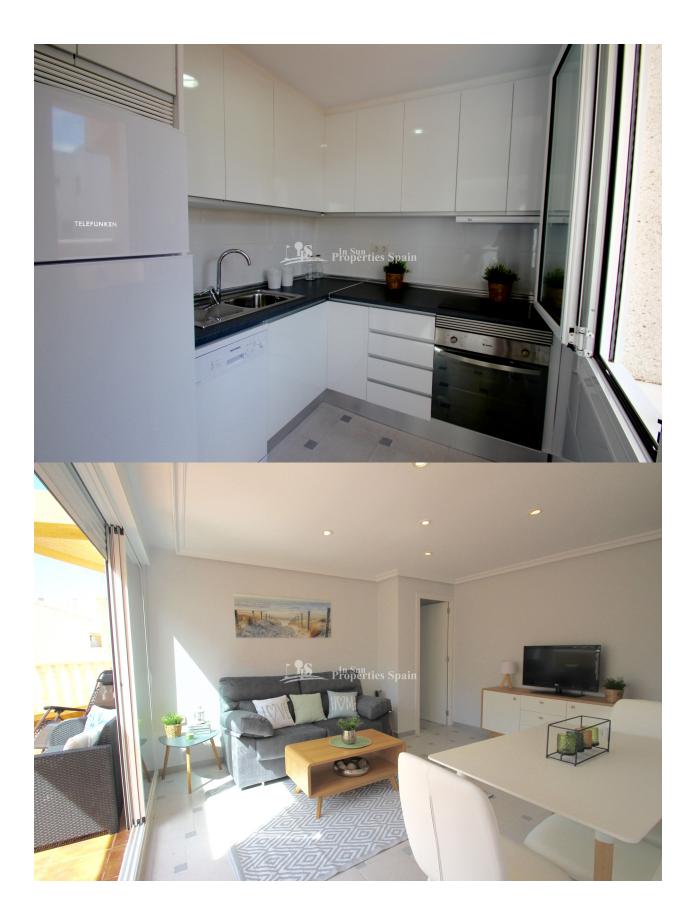

#### BESCHRIJVING

Located in the Spanish Town of La Mata, 150m from the beach we have this stunning, reformed Penthouse Apartment. The 41'30m2 Apartment was fully reformed this year and distributes as open plan lounge and dining area, complete with contemporary furnishings, separate modern fitted and fully equipped kitchen complete with oven, hob, extractor, fridge-freezer and dishwasher. Leading out from the living area you have a 20'75m2 spacious terrace with sea views. On the terrace you will also find a washing machine and the water tank. The double bedroom has fitted wardrobes, access out to the terrace and modern furnishings. The bathroom is sleek and modern with white suite complete with walk in shower and frosted window for ventilation. The Apartment has air conditioning (Hot and Cold), is southwest facing, furnished, lift assisted and offers sea views. La Mata is home to a beautiful sandy beach with wooden boardwalk and plenty of lovely places to eat and a number of cafes. Located just 5km northeast of Torrevieja which is a real melting pot of cultures, not just by its international feel, but due to its mix of new and old Spanish attitudes. Traditions such as the siesta are still an important aspect of Spanish lifestyle. The town is a vibrant, eclectic mix