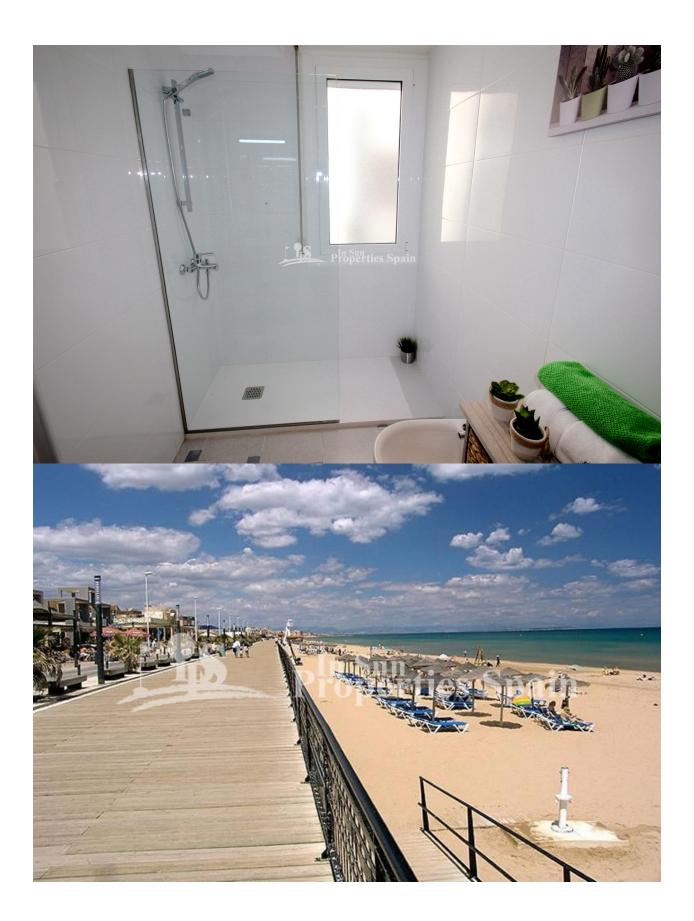

#### BESCHRIJVING

Located in the Spanish Town of La Mata, 150m from the beach we have this stunning, reformed Penthouse Apartment. The 41'30m2 Apartment was fully reformed this year and distributes as open plan lounge and dining area, complete with contemporary furnishings, separate modern fitted and fully equipped kitchen complete with oven, hob, extractor, fridge-freezer and dishwasher. Leading out from the living area you have a 20'75m2 spacious terrace with sea views. On the terrace you will also find a washing machine and the water tank. The double bedroom has fitted wardrobes, access out to the terrace and modern furnishings. The bathroom is sleek and modern with white suite complete with walk in shower and frosted window for ventilation. The Apartment has air conditioning (Hot and Cold), is southwest facing, furnished, lift assisted and offers sea views. La Mata is home to a beautiful sandy beach with wooden boardwalk and plenty of lovely places to eat and a number of cafes. Located just 5km northeast of Torrevieja which is a real melting pot of cultures, not just by its international feel, but due to its mix of new and old Spanish attitudes. Traditions such as the siesta are still an important aspect of Spanish lifestyle. The town is a vibrant, eclectic mix