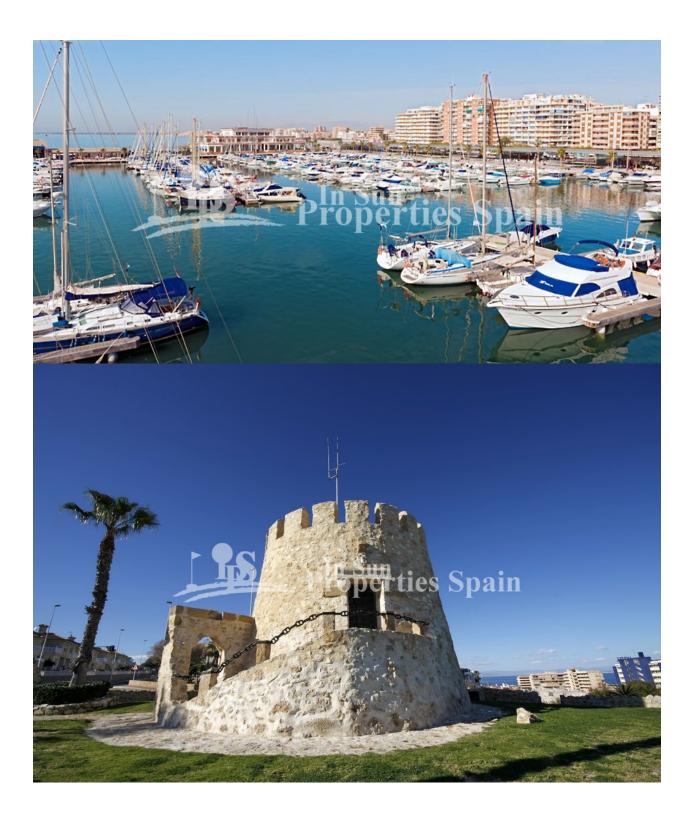

#### BESCHRIJVING

Located in the Spanish Town of La Mata, 150m from the beach we have this stunning, reformed Penthouse Apartment. The 41'30m2 Apartment was fully reformed this year and distributes as open plan lounge and dining area, complete with contemporary furnishings, separate modern fitted and fully equipped kitchen complete with oven, hob, extractor, fridge-freezer and dishwasher. Leading out from the living area you have a 20'75m2 spacious terrace with sea views. On the terrace you will also find a washing machine and the water tank. The double bedroom has fitted wardrobes, access out to the terrace and modern furnishings. The bathroom is sleek and modern with white suite complete with walk in shower and frosted window for ventilation. The Apartment has air conditioning (Hot and Cold), is southwest facing, furnished, lift assisted and offers sea views. La Mata is home to a beautiful sandy beach with wooden boardwalk and plenty of lovely places to eat and a number of cafes. Located just 5km northeast of Torrevieja which is a real melting pot of cultures, not just by its international feel, but due to its mix of new and old Spanish attitudes. Traditions such as the siesta are still an important aspect of Spanish lifestyle. The town is a vibrant, eclectic mix

of locals and foreigners alike and is probably the best known resort in the Costa Blanca after Benidorm. Approximately 35minutes from Alicante International Airport and 1hr from the new Corvera Airport.