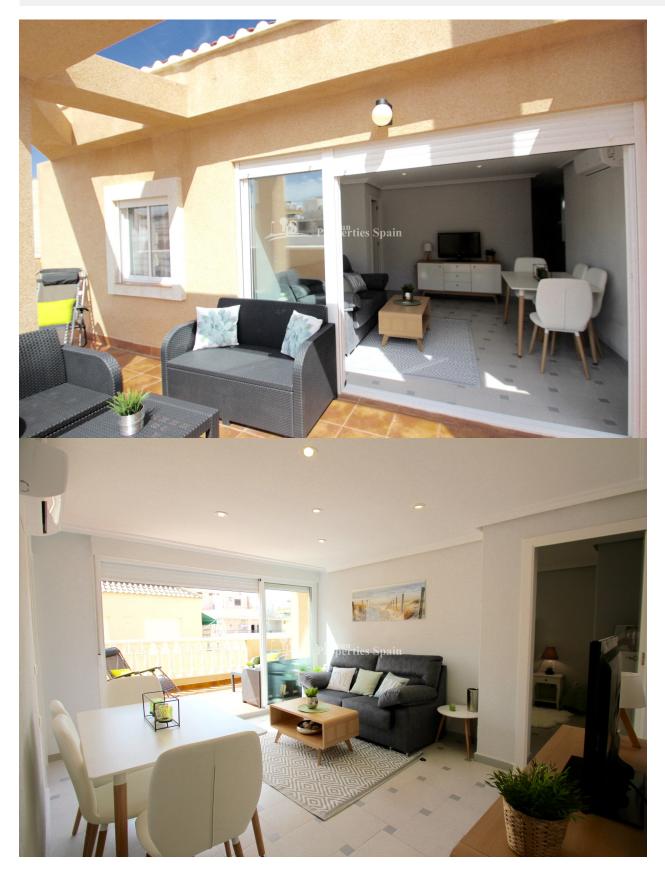

#### BESCHRIJVING

Located in the Spanish Town of La Mata, 150m from the beach we have this stunning, reformed Penthouse Apartment. The 41'30m2 Apartment was fully reformed this year and distributes as open plan lounge and dining area, complete with contemporary furnishings, separate modern fitted and fully equipped kitchen complete with oven, hob, extractor, fridge-freezer and dishwasher. Leading out from the living area you have a 20'75m2 spacious terrace with sea views. On the terrace you will also find a washing machine and the water tank. The double bedroom has fitted wardrobes, access out to the terrace and modern furnishings. The bathroom is sleek and modern with white suite complete with walk in shower and frosted window for ventilation. The Apartment has air conditioning (Hot and Cold), is southwest facing, furnished, lift assisted and offers sea views. La Mata is home to a beautiful sandy beach with wooden boardwalk and plenty of lovely places to eat and a number of cafes. Located just 5km northeast of Torrevieja which is a real melting pot of cultures, not just by its international feel, but due to its mix of new and old Spanish attitudes. Traditions such as the siesta are still an important aspect of Spanish lifestyle. The town is a vibrant, eclectic mix

# PROPERTY GALLERY

"OUR EXPERIENCE IS YOUR GUARANTEE"