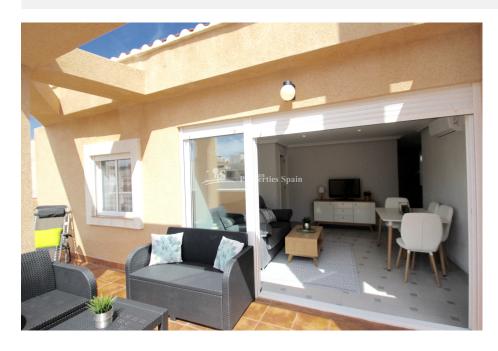

#### BESCHRIJVING

Located in the Spanish Town of La Mata, 150m from the beach we have this stunning, reformed Penthouse Apartment. The 41'30m2 Apartment was fully reformed this year and distributes as open plan lounge and dining area, complete with contemporary furnishings, separate modern fitted and fully equipped kitchen complete with oven, hob, extractor, fridge-freezer and dishwasher. Leading out from the living area you have a 20'75m2 spacious terrace with sea views. On the terrace you will also find a washing machine and the water tank. The double bedroom has fitted wardrobes, access out to the terrace and modern furnishings. The bathroom is sleek and modern with white suite complete with walk in shower and frosted window for ventilation. The Apartment has air conditioning (Hot and Cold), is southwest facing, furnished, lift assisted and offers sea views. La Mata is home to a beautiful sandy beach with wooden boardwalk and plenty of lovely places to eat and a number of cafes. Located just 5km northeast of Torrevieja which is a real melting pot of cultures, not just by its international feel, but due to its mix of new and old Spanish attitudes. Traditions such as the siesta are still an important aspect of Spanish lifestyle. The town is a vibrant, eclectic mix