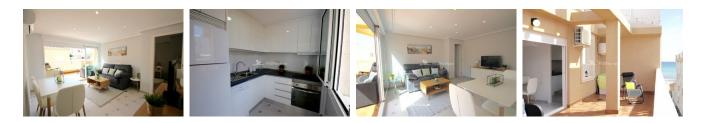

#### BESCHRIJVING

Located in the Spanish Town of La Mata, 150m from the beach we have this stunning, reformed Penthouse Apartment. The 41'30m2 Apartment was fully reformed this year and distributes as open plan lounge and dining area, complete with contemporary furnishings, separate modern fitted and fully equipped kitchen complete with oven, hob, extractor, fridge-freezer and dishwasher. Leading out from the living area you have a 20'75m2 spacious terrace with sea views. On the terrace you will also find a washing machine and the water tank. The double bedroom has fitted wardrobes, access out to the terrace and modern furnishings. The bathroom is sleek and modern with white suite complete with walk in shower and frosted window for ventilation. The Apartment has air conditioning (Hot and Cold), is southwest facing, furnished, lift assisted and offers sea views. La Mata is home to a beautiful sandy beach with wooden boardwalk and plenty of lovely places to eat and a number of cafes. Located just 5km northeast of Torrevieja which is a real melting pot of cultures, not just by its international feel, but due to its mix of new and old Spanish attitudes. Traditions such as the siesta are still an important aspect of Spanish lifestyle. The town is a vibrant, eclectic mix